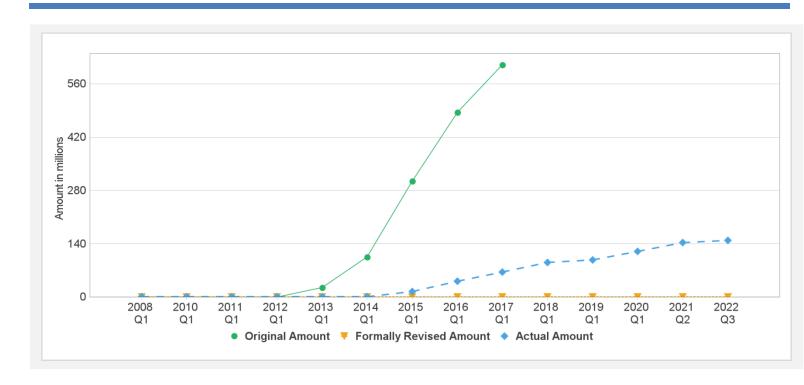

9    | 0.01      | 0.99      | 0.00        | 100%        |
|         |                |           |          |          |         |           |           |             |             |

# Key Dates (by Ioan)

| Project | Loan/Credit/TF | Status    | Approval Date | Signing Date | Effectiveness Date | Orig. Closing Date | Rev. Closing Date |
|---------|----------------|-----------|---------------|--------------|--------------------|--------------------|-------------------|
| P096124 | IBRD-80780     | Effective | 30-Jun-2011   | 10-Aug-2011  | 07-Nov-2011        | 31-Dec-2017        | 30-Jun-2022       |
| P096124 | TF-58016       | Closed    | 24-Apr-2007   | 24-Apr-2007  | 24-Apr-2007        | 17-Mar-2009        | 31-Mar-2010       |

# **Cumulative Disbursements**

5/24/2022 Page 6 of 7



# **Restructuring History**

Level 2 Approved on 21-Dec-2017, Level 2 Approved on 24-Jun-2019, Level 2 Approved on 28-Jun-2019, Level 2 Approved on 20-Aug-2019, Level 2 Approved on 27-Dec-2019, Level 2 Approved on 29-Jan-2020, Level 2 Approved on 25-Jun-2021

# Related Project(s)

There are no related projects.

5/24/2022 Page 7 of 7