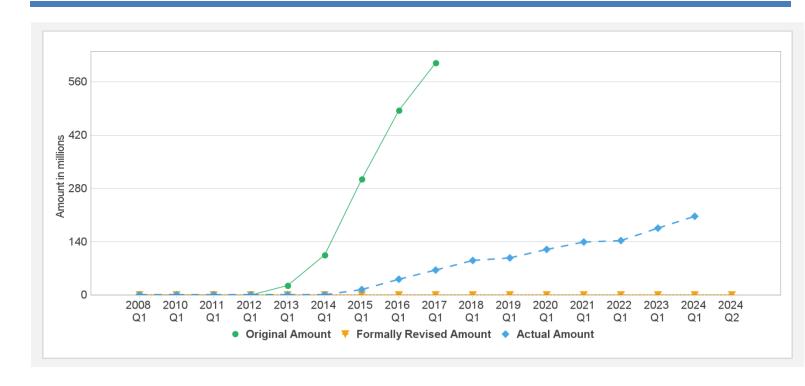

1      | 0.99      | 0.00        |     | 100%     |
|         |                |           |          |          |         |           |           |             |     |          |

# **Key Dates (by Ioan)**

| Project | Loan/Credit/TF | Status    | Approval Date | Signing Date | Effectiveness Date | Orig. Closing Date | Rev. Closing Date |
|---------|----------------|-----------|---------------|--------------|--------------------|--------------------|-------------------|
| P096124 | IBRD-80780     | Effective | 30-Jun-2011   | 10-Aug-2011  | 07-Nov-2011        | 31-Dec-2017        | 31-Dec-2024       |
| P096124 | TF-58016       | Closed    | 24-Apr-2007   | 24-Apr-2007  | 24-Apr-2007        | 17-Mar-2009        | 31-Mar-2010       |

# **Cumulative Disbursements**

7/14/2023 Page 6 of 7



## **Restructuring History**

Level 2 Approved on 21-Dec-2017 ,Level 2 Approved on 24-Jun-2019 ,Level 2 Approved on 28-Jun-2019 ,Level 2 Approved on 27-Dec-2019 ,Level 2 Approved on 29-Jan-2020 ,Level 2 Approved on 18-Dec-2020 ,Level 2 Approved on 25-Jun-2021 ,Level 2 Approved on 28-Jun-2022 ,Level 2 Approved on 28-Jun-2023

## Related Project(s)

There are no related projects.

7/14/2023 Page 7 of 7