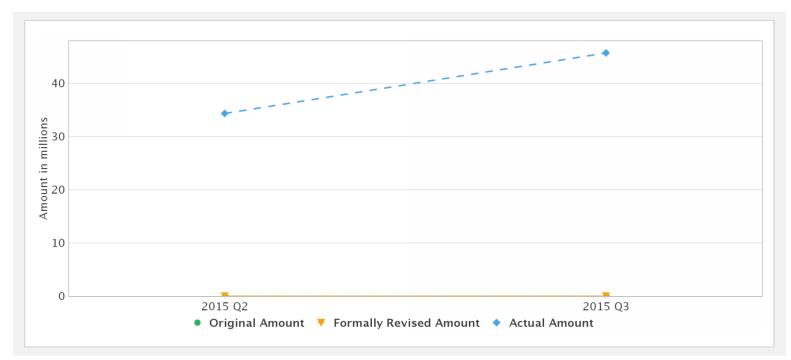

### **Disbursements (by loan)**

| Project             | Loan/Credit/TF | Status    | Currency      | Original | Revised | Cancelled       | Disbursed | Undisbursed  | Di             | sbursed |
|---------------------|----------------|-----------|---------------|----------|---------|-----------------|-----------|--------------|----------------|---------|
| P151923             | IDA-D0120      | Effective | USD           | 90.00    | 90.00   | 0.00            | 34.35     | 51.56        |                | 38%     |
| P151923             | TF-18196       | Effective | USD           | 28.47    | 28.47   | 0.00            | 11.39     | 17.08        |                | 40%     |
| Key Dates (by loan) |                |           |               |          |         |                 |           |              |                |         |
| Project             | Loan/Credit/TF | Status    | Approval Date | e Signir | ng Date | Effectiveness D | ate Orig. | Closing Date | Rev. Closing E | Date    |
| P151923             | IDA-D0120      | Effective | 09-Dec-2014   | 19-De    | c-2014  | 30-Dec-2014     | 31-De     | c-2016       | 31-Dec-2016    |         |
| P151923             | TF-18196       | Effective | 19-Dec-2014   | 19-De    | c-2014  | 30-Dec-2014     | 30-Jur    | n-2016       | 30-Jun-2016    |         |

#### **Cumulative Disbursements**