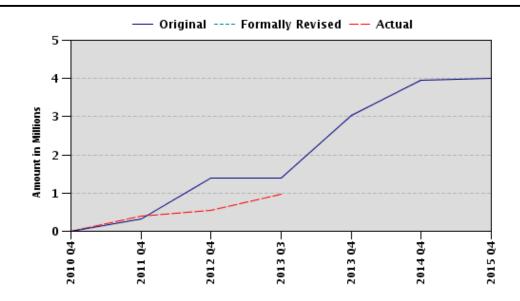

# Data on Financial Performance (as of 07-Jan-2013)

| Financial Agre | ement(s) Key Dates |           |               |                                       |         |                    |                  |                |              |
|----------------|--------------------|-----------|---------------|---------------------------------------|---------|--------------------|------------------|----------------|--------------|
| Project        | Ln/Cr/Tf           | Status    | Approval Date | Signing D                             | Date    | Effectiveness Date | Original Closing | g Date Revised | Closing Date |
| P103922        | TF-96330           | Effective | 28-Jun-2010   | 28-Jun-2                              | 2010    | 31-Aug-2010        | 31-Aug-2014      | 31-Aug         | -2014        |
| P103922        | TF-98754           | Effective | 23-Feb-2011   | 05-Mar-2                              | 2011    | 31-May-2012        | 05-Mar-2015      | 05-Mar         | -2015        |
| Disbursement   | s (in Millions)    |           |               | · · · · · · · · · · · · · · · · · · · |         |                    | ·                |                |              |
| Project        | Ln/Cr/Tf           | Status    | Currency      | Original                              | Revised | Cancelled          | Disbursed        | Undisbursed    | % Disbursed  |
| P103922        | TF-96330           | Effective | USD           | 4.00                                  | 4.0     | 0.00               | 0.58             | 3.42           | 15.0         |

# The World Bank

| P103922 | TF-98754 | Effective | USD | 2.78 | 2.78 | 0.00 | 0.40 | 2.38 | 14.00 |
|---------|----------|-----------|-----|------|------|------|------|------|-------|
|         |          |           |     |      |      |      |      |      |       |

## Disbursement Graph