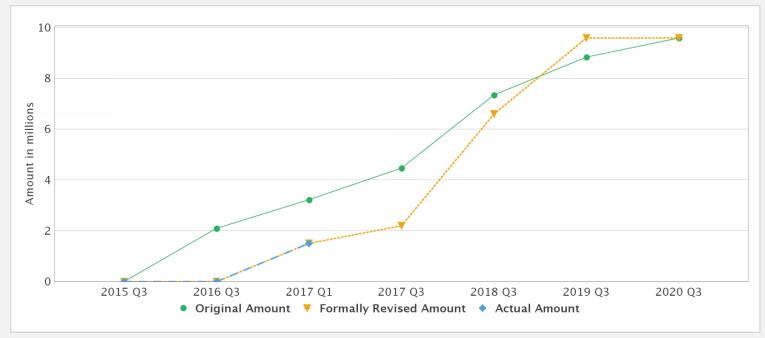

# Disbursements (by loan)

| Project             | Loan/Credit/TF | Status    | Currency      | Original | Revised  | Cancelled       | Disbursed | Undisbursed  | Disbursed         |
|---------------------|----------------|-----------|---------------|----------|----------|-----------------|-----------|--------------|-------------------|
| P145621             | TF-18972       | Effective | USD           | 9.59     | 9.59     | 0.00            | 1.50      | 8.09         | 16%               |
| Key Dates (by Ioan) |                |           |               |          |          |                 |           |              |                   |
| Project             | Loan/Credit/TF | Status    | Approval Date | e Signin | g Date E | Effectiveness D | ate Orig. | Closing Date | Rev. Closing Date |
| P145621             | TF-18972       | Effective | 09-Feb-2015   | 09-Jul   | -2015 (  | 4-Feb-2016      | 30-De     | c-2019       | 30-Dec-2019       |