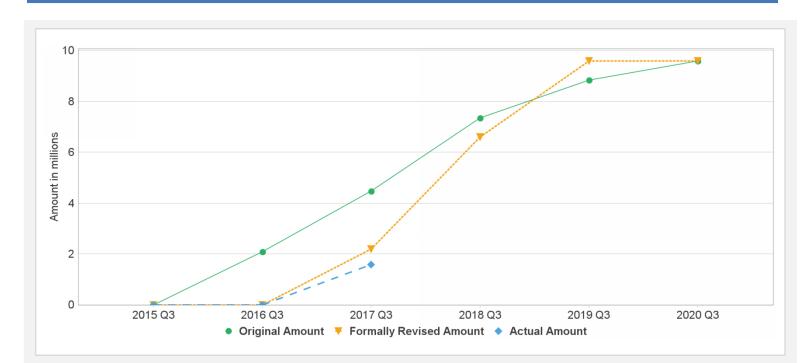

# **Cumulative Disbursements**

### **Disbursements (by loan)**

| Project | Loan/Credit/TF | Status    | Currency | Original | Revised | Cancelled | Disbursed | Undisbursed | Disbursed |
|---------|----------------|-----------|----------|----------|---------|-----------|-----------|-------------|-----------|
| P145621 | TF-18972       | Effective | USD      | 9.59     | 9.59    | 0.00      | 1.58      | 8.01        | 16%       |