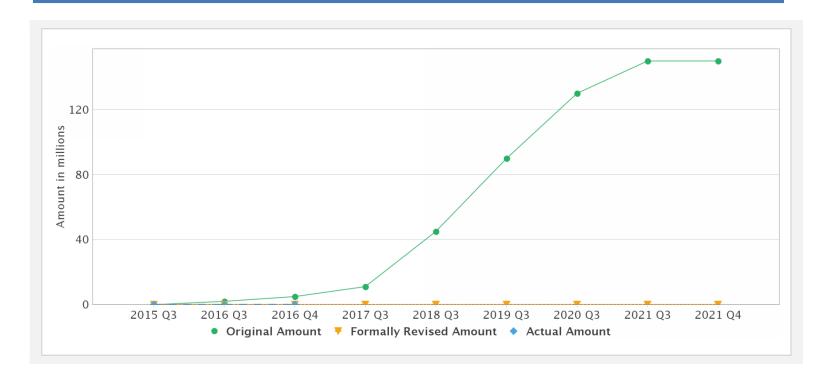

## Disbursements (by loan)

| Key Dates (by Ioan)         Project       Loan/Credit/TF       Status       Approval Date       Signing Date       Effectiveness Date       Orig. Closing Date       Rev. Closing Date |                |           |          |          |         |           |           | Rev. Closing Date |           |
|----------------------------------------------------------------------------------------------------------------------------------------------------------------------------------------|----------------|-----------|----------|----------|---------|-----------|-----------|-------------------|-----------|
| P132621                                                                                                                                                                                | IBRD-84850     | Effective | USD      | 150.00   | 150.00  | 0.00      | 0.38      | 149.63            | 0%        |
| Project                                                                                                                                                                                | Loan/Credit/TF | Status    | Currency | Original | Revised | Cancelled | Disbursed | Undisbursed       | Disbursed |

#### **Cumulative Disbursements**