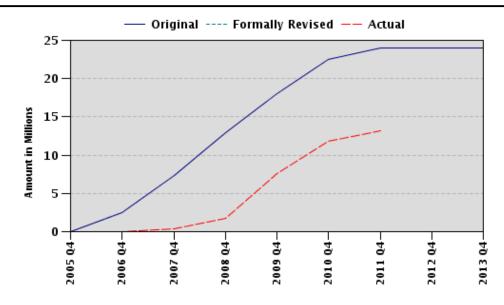

#### **Disbursements (in Millions)**

| Project | Loan No.   | Status    | Currency | Original | Revised | Cancelled | Disbursed | Undisbursed | % Disbursed |
|---------|------------|-----------|----------|----------|---------|-----------|-----------|-------------|-------------|
| P049721 | IBRD-47740 | Effective | USD      | 24.00    | 24.00   | 0.00      | 13.21     | 10.79       | 55.00       |

## **Disbursement Graph**