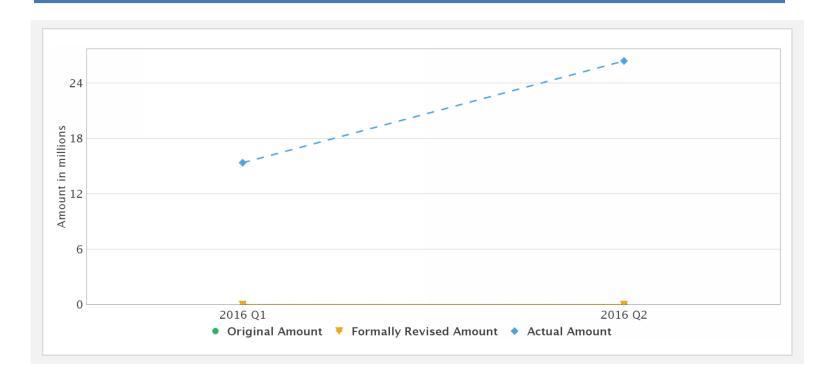

#### **Cumulative Disbursements**

## **Disbursements (by loan)**

| Project             | Loan/Credit/TF | Status    | Currency     | Original | Revised   | Cancelled       | Disbursed  | Undisbursed  | Dis            | sbursed |
|---------------------|----------------|-----------|--------------|----------|-----------|-----------------|------------|--------------|----------------|---------|
| P150520             | IBRD-84870     | Effective | USD          | 248.00   | 248.00    | 0.00            | 27.03      | 220.97       |                | 11%     |
| Key Dates (by Ioan) |                |           |              |          |           |                 |            |              |                |         |
| Project             | Loan/Credit/TF | Status    | Approval Dat | e Signir | ng Date I | Effectiveness [ | Date Orig. | Closing Date | Rev. Closing D | ate     |
| P150520             | IBRD-84870     | Effective | 24-Mar-2015  | 11-Ma    | ay-2015   | 19-Jun-2015     | 31-Ma      | ar-2021      | 31-Mar-2021    |         |