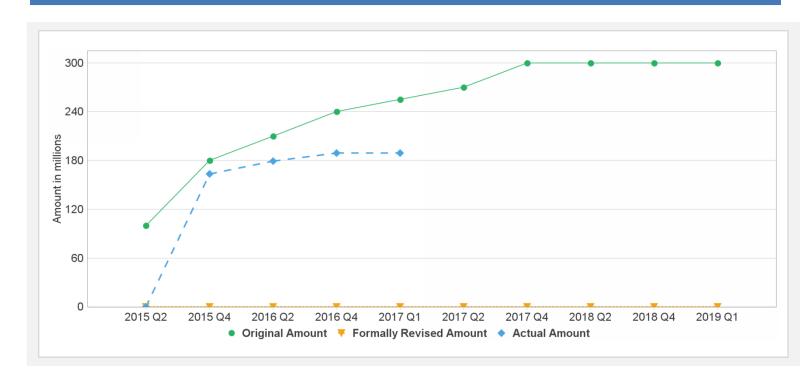

-------------|----------------|-----------|---------------|----------|-----------|-----------------|-------------|--------------|-------------------|------|--|
| P152018             | IBRD-84490     | Effective | USD           | 300.00   | 300.00    | 0.00            | 189.61      | 67.42        |                   | 63%  |  |
| Key Dates (by Ioan) |                |           |               |          |           |                 |             |              |                   |      |  |
| Project             | Loan/Credit/TF | Status    | Approval Date | e Signir | ng Date I | Effectiveness D | ate Orig. ( | Closing Date | Rev. Closing Date | )    |  |

06-Mar-2015

31-Dec-2017

31-Dec-2017

09-Oct-2014

#### **Cumulative Disbursements**

IBRD-84490

Effective

03-Oct-2014

P152018



# **Restructuring History**

There has been no restructuring to date.

# Related Project(s)

There are no related projects.