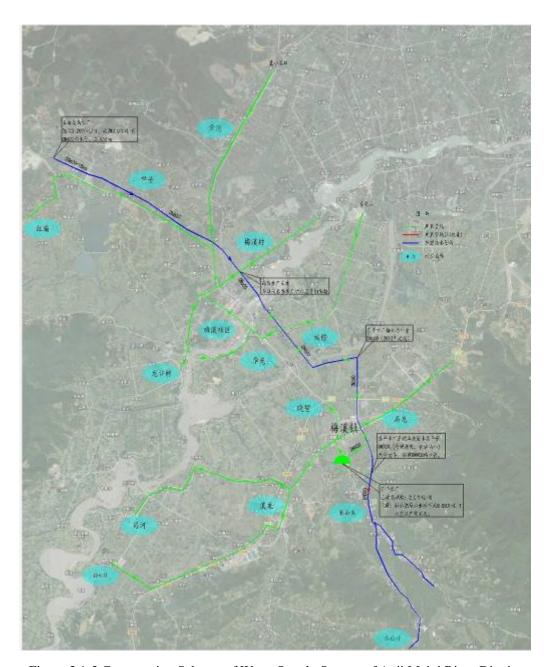

Figure 3.1-12 Schematic drawing of Drainage System of Anji Urban Area

Figure 3.2-1 Layout Plan of Town Sewage Pipe Network of Xindeng Town, Fuyang City

Figure 3.2-2 Layout Plan of Sewage Pipe Network in Dayuan Town, Fuyang City