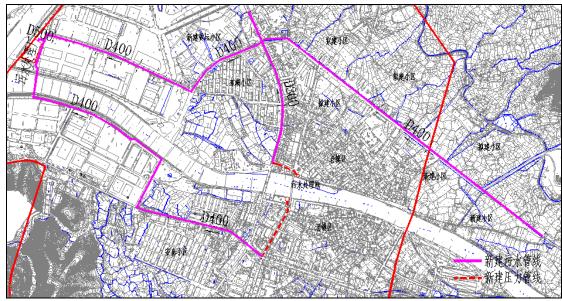

Figure 3.1-12 Schematic drawing of Drainage System of Anji Urban Area

Figure 3.2-1 Layout Plan of Town Sewage Pipe Network of Xindeng Town, Fuyang City

Figure 3.2-2 Layout Plan of Sewage Pipe Network in Dayuan Town, Fuyang City

Figure 3.2-3 General Layout of Established Fuyang Sewage Disposal Plant and the Stage IV Project Plant Area

Figure 3.2-4 Location Schematic Diagram of Sewage Discharge Outlet of the Stage IV of Fuyang City