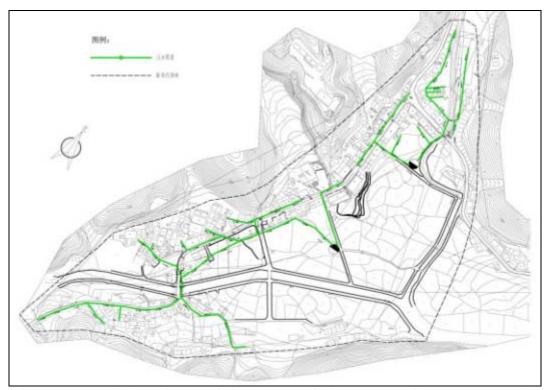

Figure 3.3-2 Layout Drawing of Water Supply Network of Longquan Urban Area

Figure 3.3-4 Layout Drawing of Rainwater Pipe Network of Longquan Urban Area

Figure 3.3-5 Plant Area Arrangement Plan Water Plant of Anren Town, Longquan City