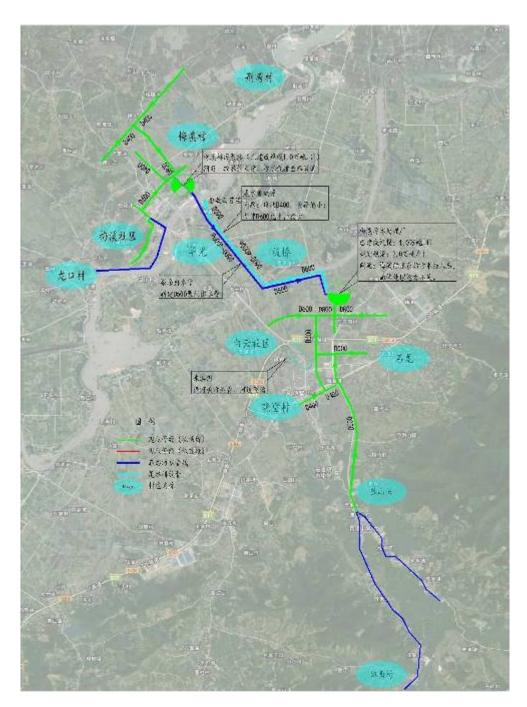

Figure 3.1-12 Schematic drawing of Drainage System of Anji Urban Area

Figure 3.2-1 Layout Plan of Town Sewage Pipe Network of Xindeng Town, Fuyang City

Figure 3.2-2 Layout Plan of Sewage Pipe Network in Dayuan Town, Fuyang City

Figure 3.2-3 General Layout of Established Fuyang Sewage Disposal Plant and the Stage IV Project Plant Area

Figure 3.2-4 Location Schematic Diagram of Sewage Discharge Outlet of the Stage IV of Fuyang City