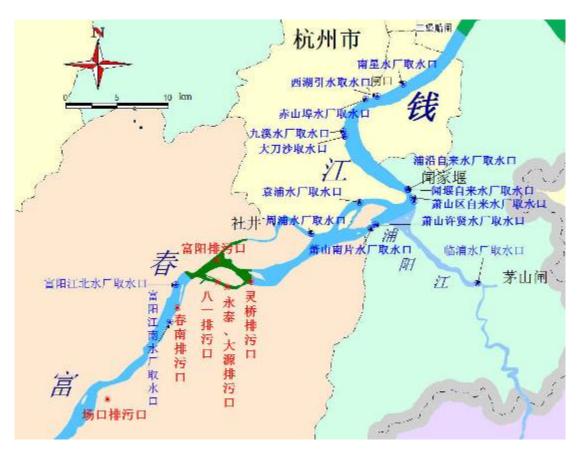

Figure 3.4-3 Sewage Piping Routing Drawing in West District of Tiantai Basin

Figure 1.6-1 Layout Drawing of Discharge Outlet and Intake along the Fuchun River, the Water Body Absorbing Pollutants from the Stage IV of Fuyang Sewage Disposal Project