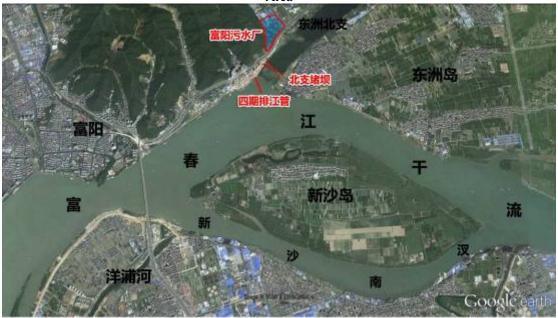

Figure 3.4-3 Sewage Piping Routing Drawing in West District of Tiantai Basin

Figure 1.6-1 Layout Drawing of Discharge Outlet and Intake along the Fuchun River, the Water Body Absorbing Pollutants from the Stage IV of Fuyang Sewage Disposal Project

Figure 3.2-3 General Layout of Established Fuyang Sewage Disposal Plant and the Stage IV Project Plant Area

Figure 3.2-4 Location Schematic Diagram of Sewage Discharge Outlet of the Stage IV of Fuyang City