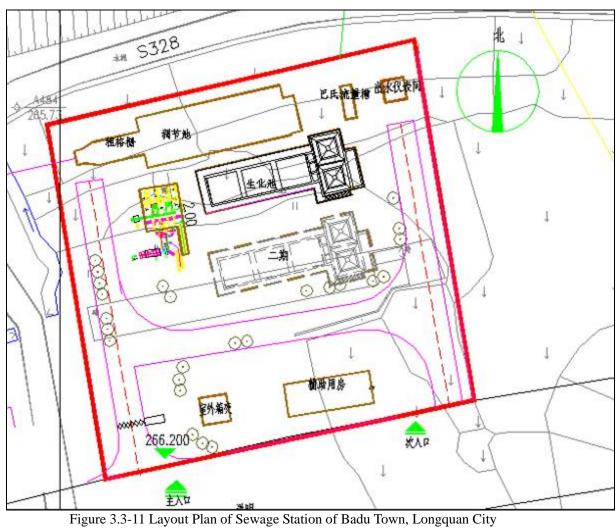

Figure 3.3-10 Layout Drawing of Water Supply Network of Badu Town, Longquan City

Figure 3.3-11 Layout Plan of Sewage Station of Badu Town, Longquan City

Figure 3.3-12 Layout Drawing of Sewage Pipe Network of Badu Town, Longquan City