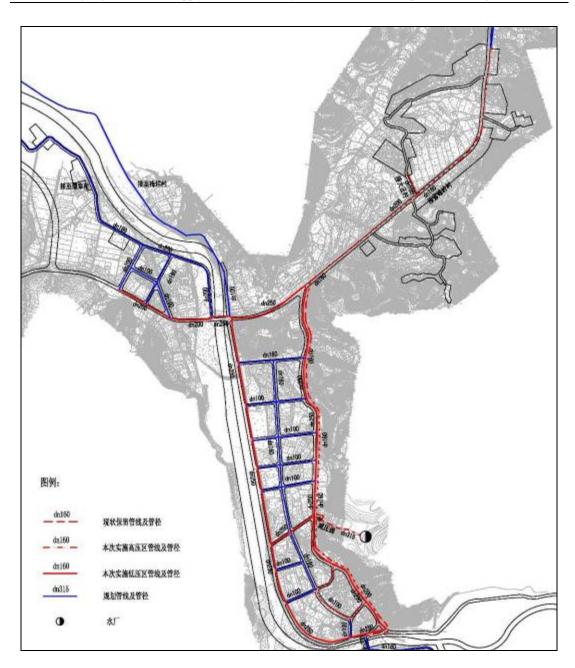

Figure 3.3-2 Layout Drawing of Water Supply Network of Longquan Urban Area

Figure 3.3-4 Layout Drawing of Rainwater Pipe Network of Longquan Urban Area

Figure 3.3-5 Plant Area Arrangement Plan Water Plant of Anren Town, Longquan City