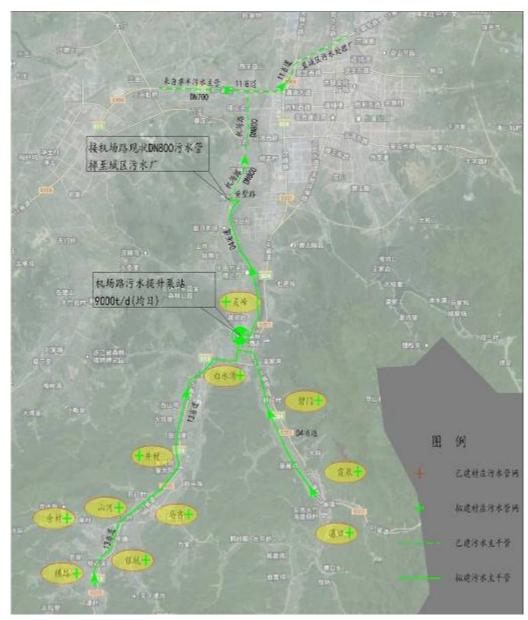

Figure 3.2-2 Layout Plan of Sewage Pipe Network in Dayuan Town, Fuyang City

Figure 3.2-3 General Layout of Established Fuyang Sewage Disposal Plant and the Stage IV Project Plant Area

Figure 3.2-4 Location Schematic Diagram of Sewage Discharge Outlet of the Stage IV of Fuyang City

Figure 3.2-3 General Layout of Established Fuyang Sewage Disposal Plant and the Stage IV Project Plant Area

Figure 3.2-4 Location Schematic Diagram of Sewage Discharge Outlet of the Stage IV of Fuyang City