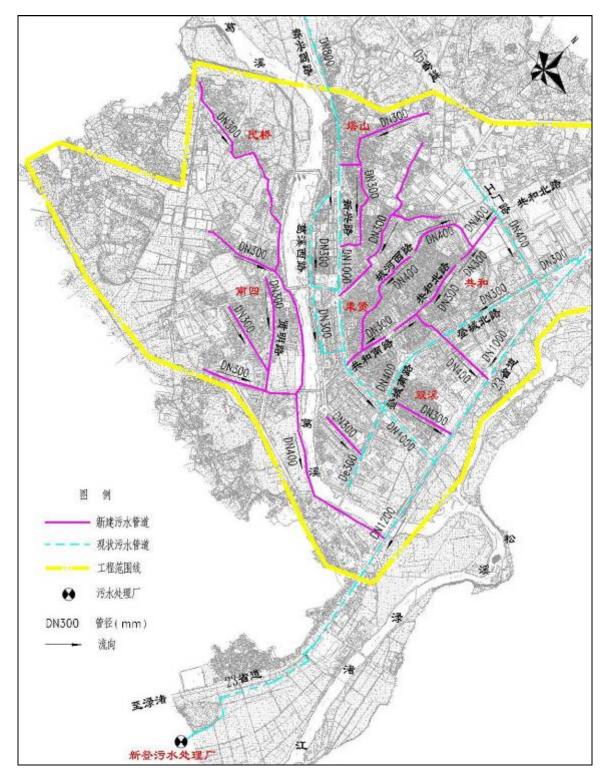

Figure 3.3-25 Layout Plan of Sewage Station of Lanju Town, Longquan City

Figure 3.4-1 Layout Plan of Cangshan Sewage Disposal Plant of Tiantai County

Figure 3.4-2 Layout Drawing of Tantou Sanhepian Sewage Collection System of Tiantai County