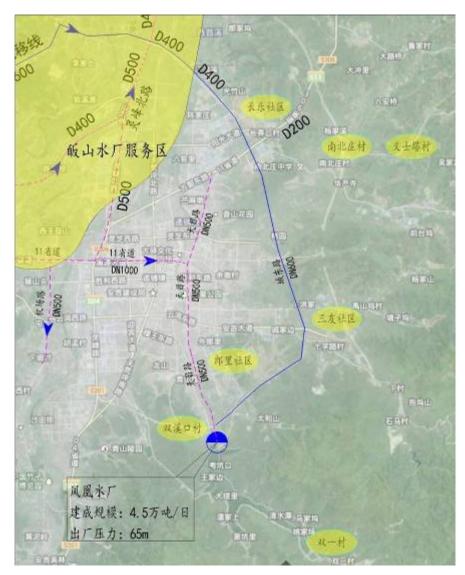

Figure 3.3-1 General Layout of Nandayang Water Plant of Longquan City

Figure 3.3-2 Layout Drawing of Water Supply Network of Longquan Urban Area

Figure 3.3-3 Layout Drawing of Sewage Pipe Network of Longquan Urban Area