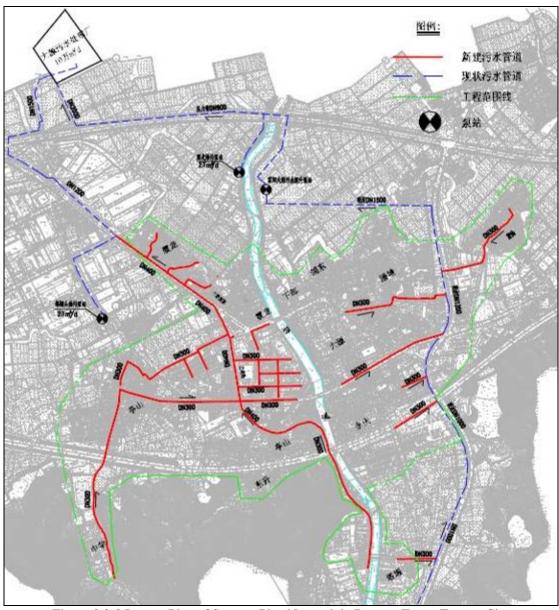

Figure 3.1-12 Schematic drawing of Drainage System of Anji Urban Area

Figure 3.2-1 Layout Plan of Town Sewage Pipe Network of Xindeng Town, Fuyang City

Figure 3.2-2 Layout Plan of Sewage Pipe Network in Dayuan Town, Fuyang City

Figure 3.2-3 General Layout of Established Fuyang Sewage Disposal Plant and the Stage IV Project Plant Area

Figure 3.2-4 Location Schematic Diagram of Sewage Discharge Outlet of the Stage IV of Fuyang City