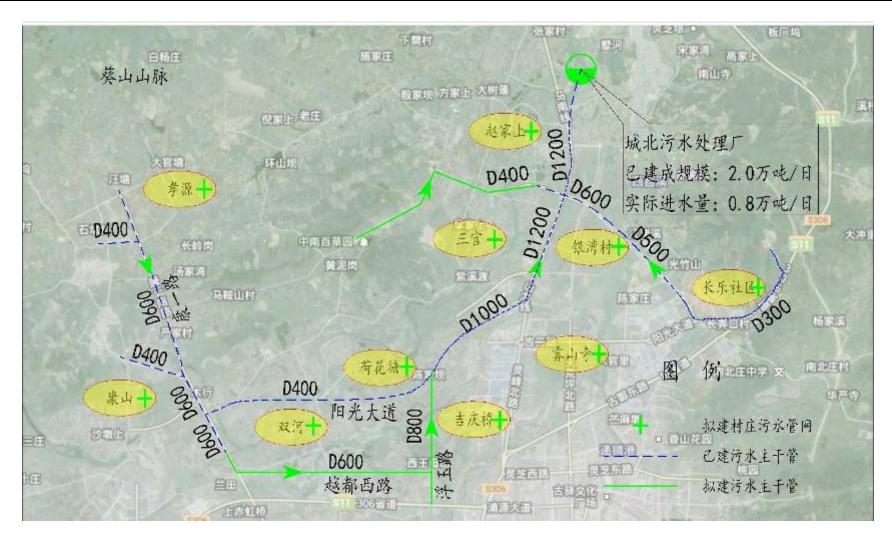

Figure 3.3-4 Layout Drawing of Rainwater Pipe Network of Longquan Urban Area

Figure 3.3-5 Plant Area Arrangement Plan Water Plant of Anren Town, Longquan City

Figure 3.3-6 Layout Drawing of Water Supply Network of Anren Town, Longquan City