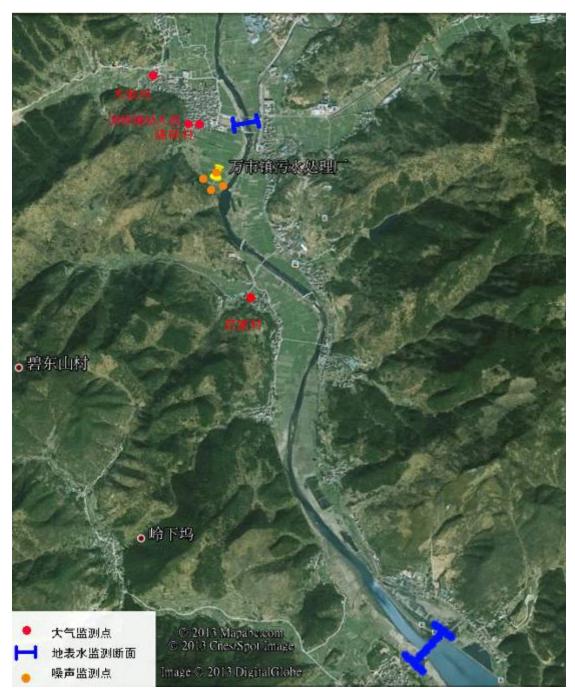

Figure 2.3-3 Schematic Diagram of Monitoring Distribution Points of Atmospheric and Noise Environmental Status of Fuyang Xindeng Subproject

Note: 1, 2, 3, 4, 5 and 6 are the ambient air monitoring point, 1#, 2#, 3#, 4#, 5#, 6# and 7# are the noise monitoring point