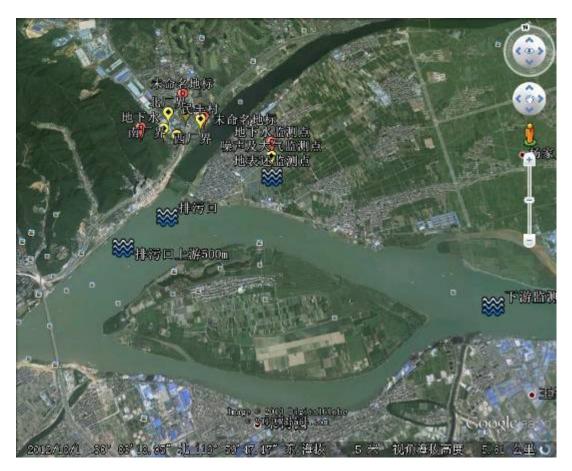

Figure 2.3-2 Schematic Diagram of Monitoring distribution points of the Stage IV of Fuyang Sewage Disposal Project

Note: 1, 2 and 3 are the ambient air monitoring point, 1#, 2#, 3#, 4# and 5# are the noise monitoring point