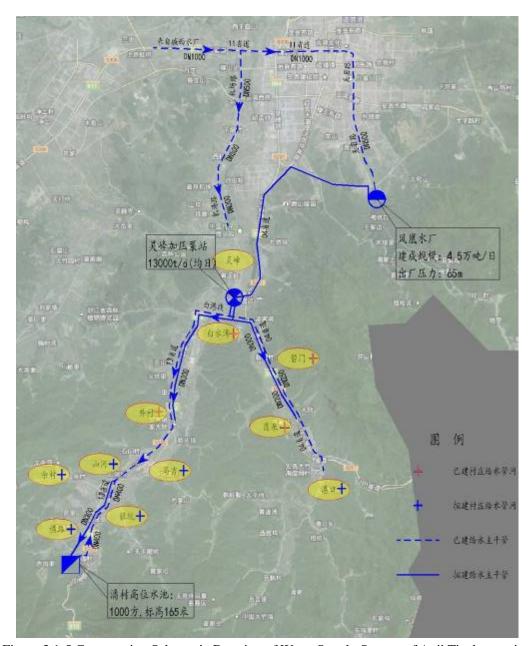

Figure 3.1-9 Construction Schematic Drawing of Water Supply System Scheme of Anji Xiaofeng District

Figure 3.1-10 Construction Schematic Drawing of Drainage System of Anji Xiaofeng District

Figure 3.1-11 Construction Schematic Drawing of Water Supply System of Anji urban area