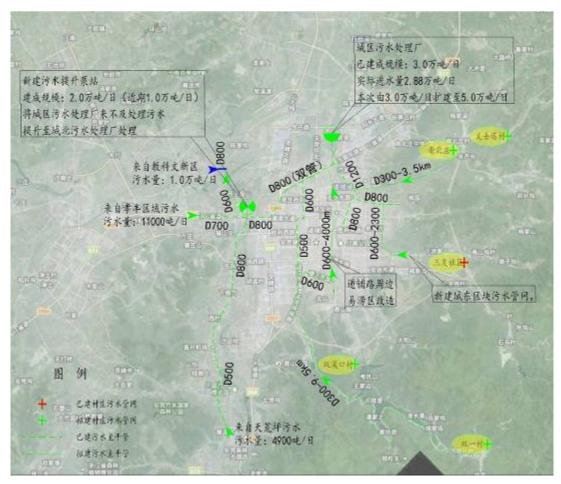

Figure 3.2-3 General Layout of Established Fuyang Sewage Disposal Plant and the Stage IV Project Plant Area

Figure 3.2-4 Location Schematic Diagram of Sewage Discharge Outlet of the Stage IV of Fuyang City