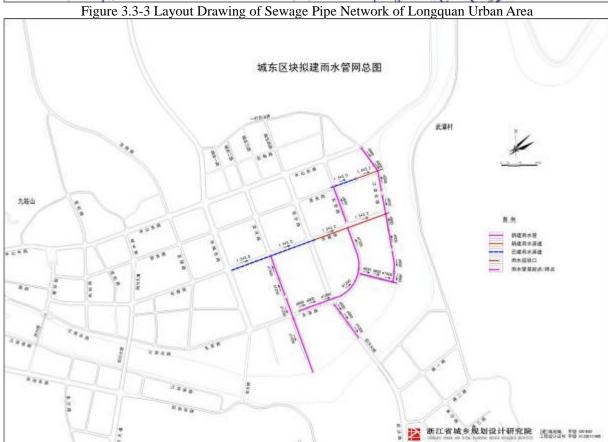

Figure 3.3-1 General Layout of Nandayang Water Plant of Longquan City

Figure 3.3-2 Layout Drawing of Water Supply Network of Longquan Urban Area

Figure 3.3-3 Layout Drawing of Sewage Pipe Network of Longquan Urban Area

Figure 3.3-4 Layout Drawing of Rainwater Pipe Network of Longquan Urban Area

Figure 3.3-5 Plant Area Arrangement Plan Water Plant of Anren Town, Longquan City

Figure 3.3-6 Layout Drawing of Water Supply Network of Anren Town, Longquan City