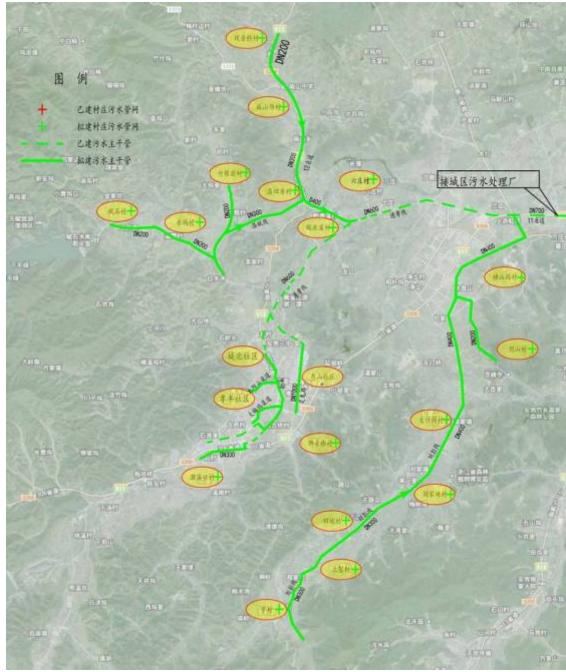

Figure 3.1-12 Schematic drawing of Drainage System of Anji Urban Area

Figure 3.2-1 Layout Plan of Town Sewage Pipe Network of Xindeng Town, Fuyang City

Figure 3.2-2 Layout Plan of Sewage Pipe Network in Dayuan Town, Fuyang City