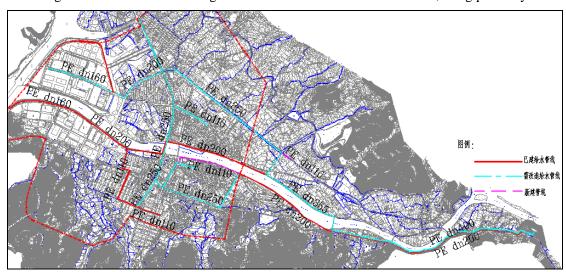

Figure 3.4-3 Sewage Piping Routing Drawing in West District of Tiantai Basin

Figure 1.6-1 Layout Drawing of Discharge Outlet and Intake along the Fuchun River, the Water Body Absorbing Pollutants from the Stage IV of Fuyang Sewage Disposal Project