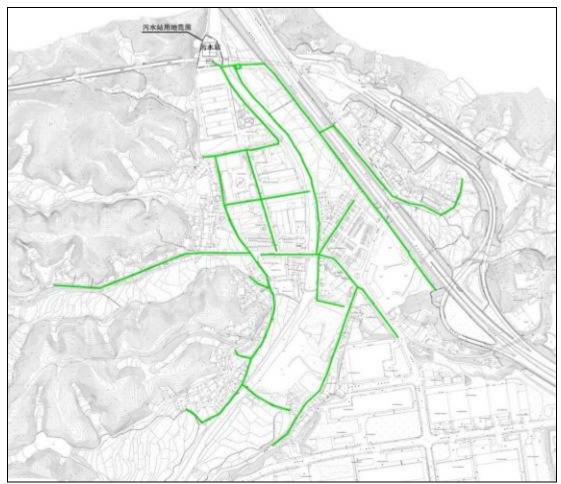

## List of Figures

- Figure 1.6-1 Layout Drawing of Discharge Outlet and Intake along the Fuchun River, the Water Body Absorbing Pollutants from the Stage IV of Fuyang Sewage Disposal Project
- Figure 1.6-2 Location Diagram of Main Facilities and Periphery Sensitive Points of the Stage IV of Fuyang Sewage Disposal Project
- Figure 2.3-1 Schematic Diagram of Monitoring Distribution Points in Longyang Sewage Disposal Plant
- Figure 2.3-2 Schematic Diagram of Monitoring Distribution Points of the Stage IV of Fuyang Sewage Disposal Project
- Figure 2.3-3 Schematic Diagram of Monitoring Distribution Points of Atmospheric and Noise Environmental Status of Fuyang Xindeng Subproject
- Figure 2.3-4 Schematic Diagram of Monitoring Distribution Points of Atmospheric and Noise Environmental Status Fuyang Changkouzi Subproject
- Figure 2.3-5 Schematic Diagram of Monitoring Distribution Points of Sewage Interception Pipeline of Fuyang
- Figure 2.5-2 Diagram of Monitoring Distribution Points of Atmospheric Environmental Status of Longquan Subproject
- Figure 2.5-3 Diagram of Monitoring Distribution Points of Acoustic Environmental Status of Longquan Subproject
- Figure 2.5-4 Diagram of Monitoring Point Location of Water Environment of Longquan Urban Area Subproject
- Figure 2.5-5 Diagram of Monitoring Point Location of Atmospheric and Noise Environment of Longquan Urban Area Subproject
- Figure 3.1-1 Layout of Drainage Network of Anji Tianzihu District
- Figure 3.1-2 Layout of Water Supply Network of Anji Tianzihu District
- Figure 3.1-3 Construction Scheme of Water Supply System of Anji Meixi River District
- Figure 3.1-4 Construction Schematic Drawing of Drainage System of Anji Meixi River
- Figure 3.1-5 Construction Schematic Drawing of Water Supply System of Anji Tianhuangping
- Figure 3.1-6 Construction Schematic Drawing of Drainage System of Anji Tianhuangping
- Figure 3.1-7 Construction Schematic Drawing of Water Supply System Scheme of Anji Banshan District
- Figure 3.1-8 Construction Schematic Drawing of Drainage System Scheme of Anji Banshan District
- Figure 3.1-9 Construction Schematic Drawing of Water Supply System Scheme of Anji Xiaofeng District
- Figure 3.1-10 Construction Schematic Drawing of Drainage System of Anji Xiaofeng District
- Figure 3.1-11 Construction Schematic Drawing of Water Supply System of Anji urban area
- Figure 3.1-12 Schematic drawing of Drainage System of Anji Urban Area
- Figure 3.2-1 Layout Plan of Town Sewage Pipe Network of Xindeng Town, Fuyang City