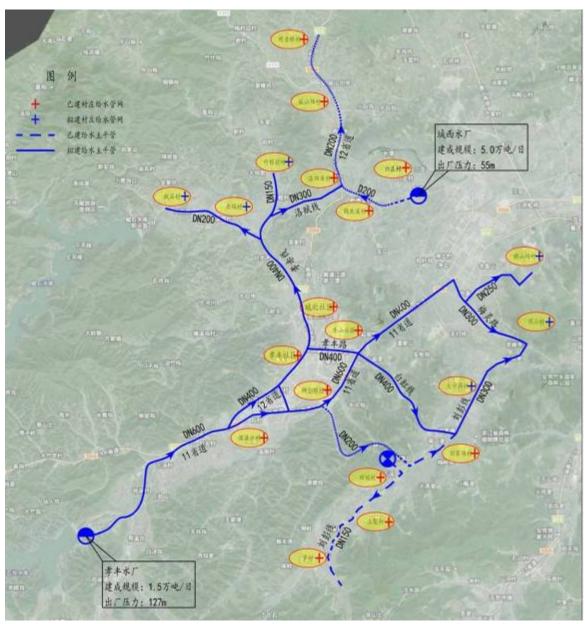

Figure 3.3-19 Layout Drawing of Water Supply Network of Xiaomei Town, Longquan City

Figure 3.3-20 Layout Drawing of Sewage Pipe Network of Xiaomei Town, Longquan City

Figure 3.3-21 Layout Drawing of Water Supply Network of Chatian Water Plant of Longquan City