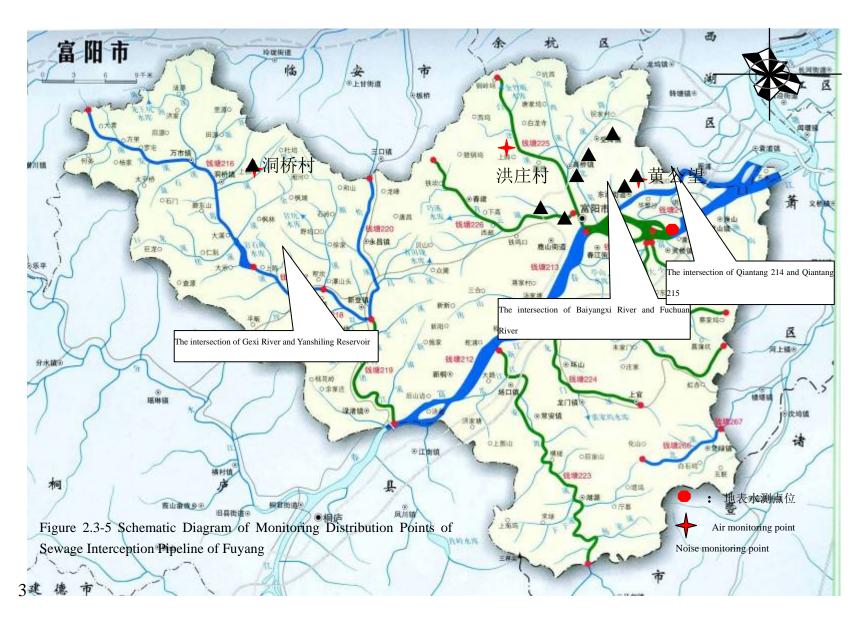

Figure 3.3-10 Layout Drawing of Water Supply Network of Badu Town, Longquan City

Figure 3.3-11 Layout Plan of Sewage Station of Badu Town, Longquan City

Figure 3.3-12 Layout Drawing of Sewage Pipe Network of Badu Town, Longquan City