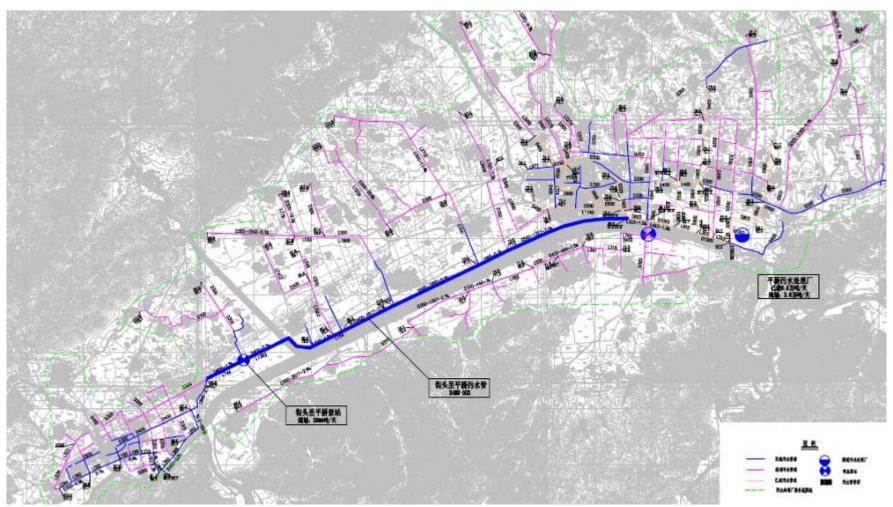

Figure 3.4-3 Sewage Piping Routing Drawing in West District of Tiantai Basin

Figure 1.6-1 Layout Drawing of Discharge Outlet and Intake along the Fuchun River, the Water Body Absorbing Pollutants from the Stage IV of Fuyang Sewage Disposal Project

Figure 3.4-3 Sewage Piping Routing Drawing in West District of Tiantai Basin