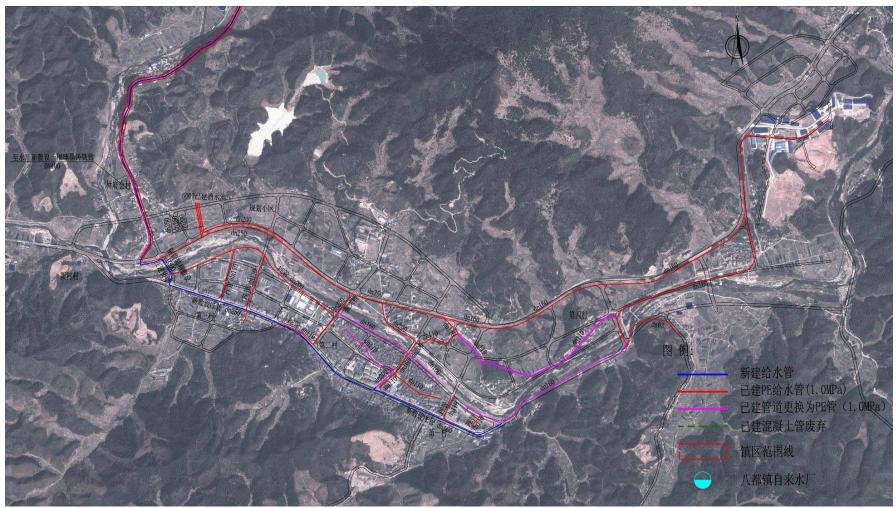

Figure 3.3-10 Layout Drawing of Water Supply Network of Badu Town, Longquan City

Figure 3.3-11 Layout Plan of Sewage Station of Badu Town, Longquan City

Figure 3.3-12 Layout Drawing of Sewage Pipe Network of Badu Town, Longquan City