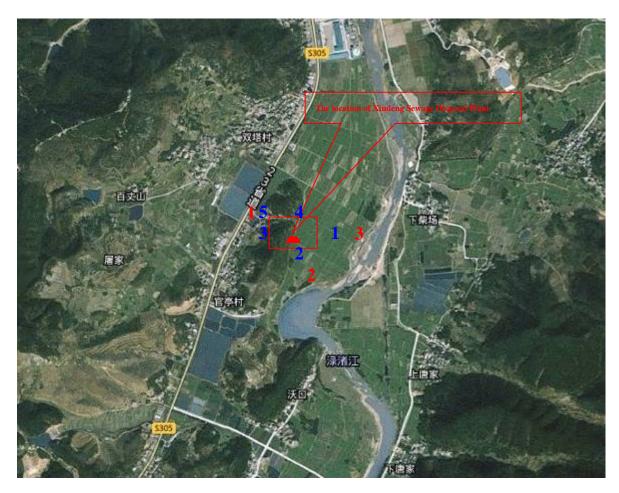

Figure 2.3-3 Schematic Diagram of Monitoring Distribution Points of Atmospheric and Noise Environmental Status of Fuyang Xindeng Subproject

Note: 1, 2, 3, 4, 5 and 6 are the ambient air monitoring point, 1#, 2#, 3#, 4#, 5#, 6# and 7# are the noise monitoring point