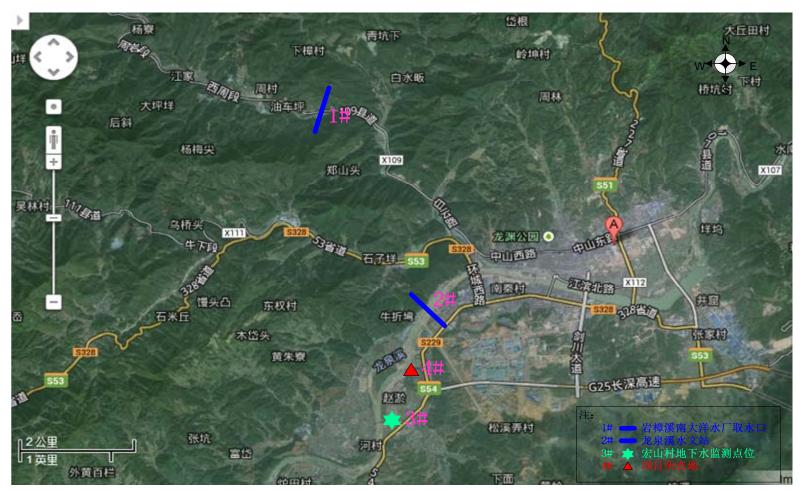

Figure 2.3-4 Schematic Diagram of Monitoring Distribution Points of Atmospheric and Noise Environmental Status Fuyang Changkouzi Subproject

Figure 2.5-2 Diagram of Monitoring Distribution Points of Atmospheric Environmental Status of Longquan Subproject