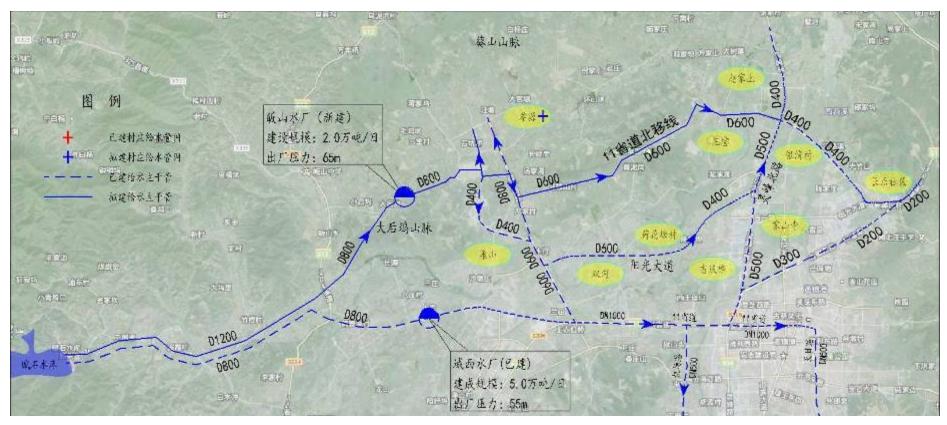

Figure 3.3-1 General Layout of Nandayang Water Plant of Longquan City

Figure 3.3-2 Layout Drawing of Water Supply Network of Longquan Urban Area

Figure 3.3-3 Layout Drawing of Sewage Pipe Network of Longquan Urban Area

Figure 3.3-2 Layout Drawing of Water Supply Network of Longquan Urban Area

Figure 3.3-4 Layout Drawing of Rainwater Pipe Network of Longquan Urban Area

Figure 3.3-5 Plant Area Arrangement Plan Water Plant of Anren Town, Longquan City