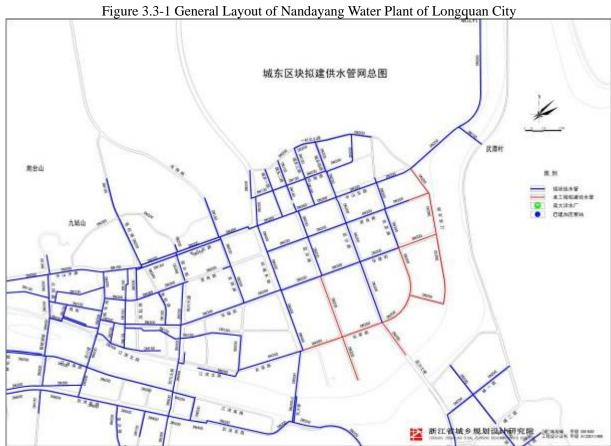

Figure 3.3-1 General Layout of Nandayang Water Plant of Longquan City

Figure 3.3-2 Layout Drawing of Water Supply Network of Longquan Urban Area

Figure 3.3-3 Layout Drawing of Sewage Pipe Network of Longquan Urban Area