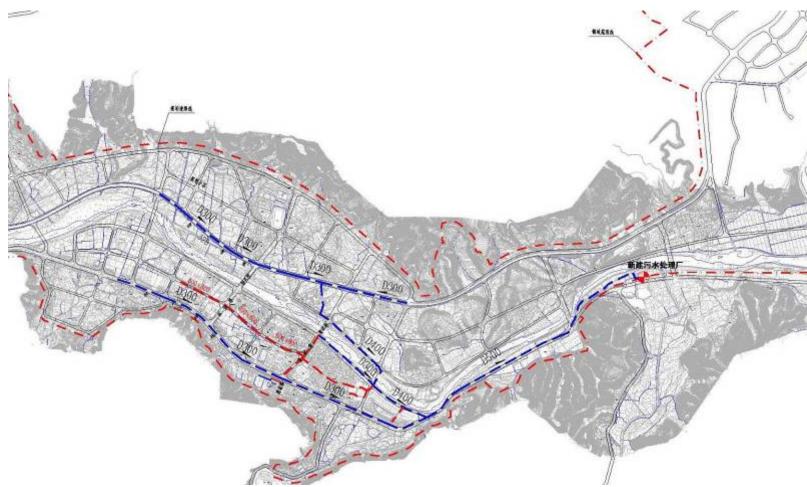

Figure 3.3-9 Plant Area Arrangement Plan of Water Plant of Badu Town, Longquan City

Figure 3.3-10 Layout Drawing of Water Supply Network of Badu Town, Longquan City

Figure 3.3-12 Layout Drawing of Sewage Pipe Network of Badu Town, Longquan City