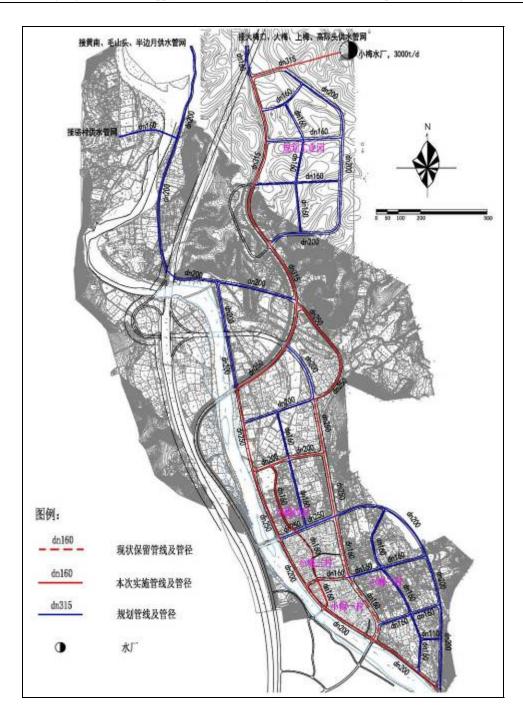

Figure 3.3-2 Layout Drawing of Water Supply Network of Longquan Urban Area

Figure 3.3-4 Layout Drawing of Rainwater Pipe Network of Longquan Urban Area

Figure 3.3-5 Plant Area Arrangement Plan Water Plant of Anren Town, Longquan City