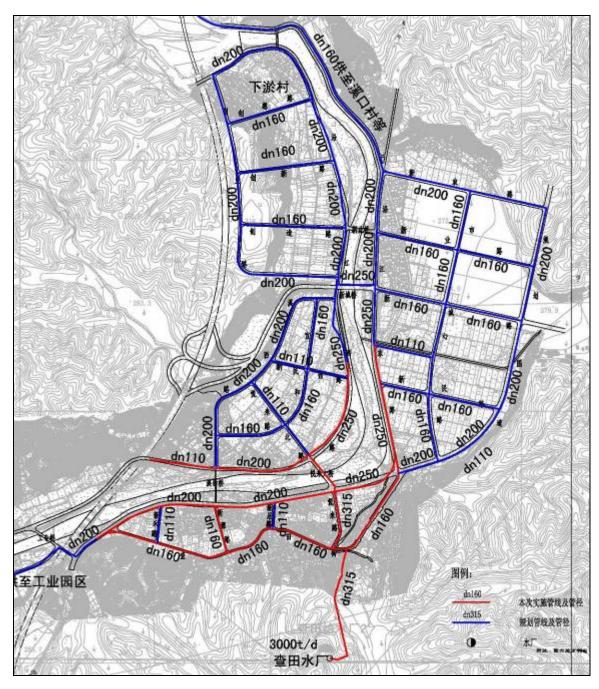

Figure 3.3-9 Plant Area Arrangement Plan of Water Plant of Badu Town, Longquan City

Figure 3.3-10 Layout Drawing of Water Supply Network of Badu Town, Longquan City

Figure 3.3-12 Layout Drawing of Sewage Pipe Network of Badu Town, Longquan City