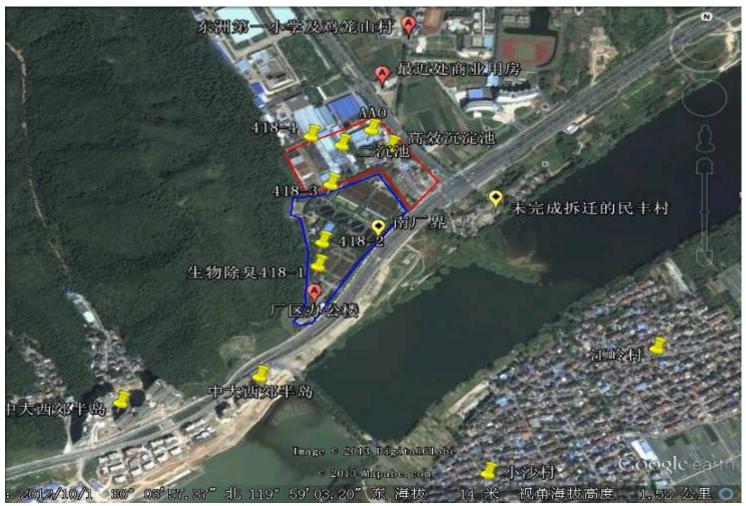

Figure 1.6-2 Location Diagram of Main Facilities and Periphery Sensitive Points of the stage IV of Fuyang Sewage Disposal Project

Figure 2.3-1 Schematic Diagram of Monitoring Distribution Points in Longyang Sewage Disposal Plant