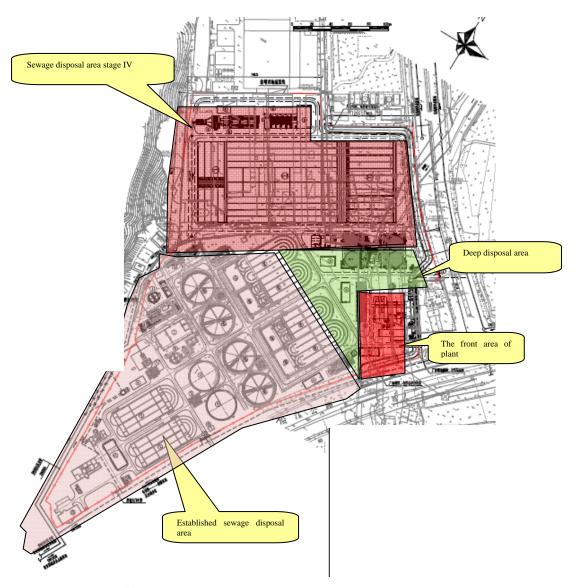

Figure 3.2-2 Layout Plan of Sewage Pipe Network in Dayuan Town, Fuyang City

Figure 3.2-3 General Layout of Established Fuyang Sewage Disposal Plant and the Stage IV Project Plant Area

Figure 3.2-4 Location Schematic Diagram of Sewage Discharge Outlet of the Stage IV of Fuyang City

Figure 3.2-3 General Layout of Established Fuyang Sewage Disposal Plant and the Stage IV Project Plant Area

Figure 3.2-4 Location Schematic Diagram of Sewage Discharge Outlet of the Stage IV of Fuyang City