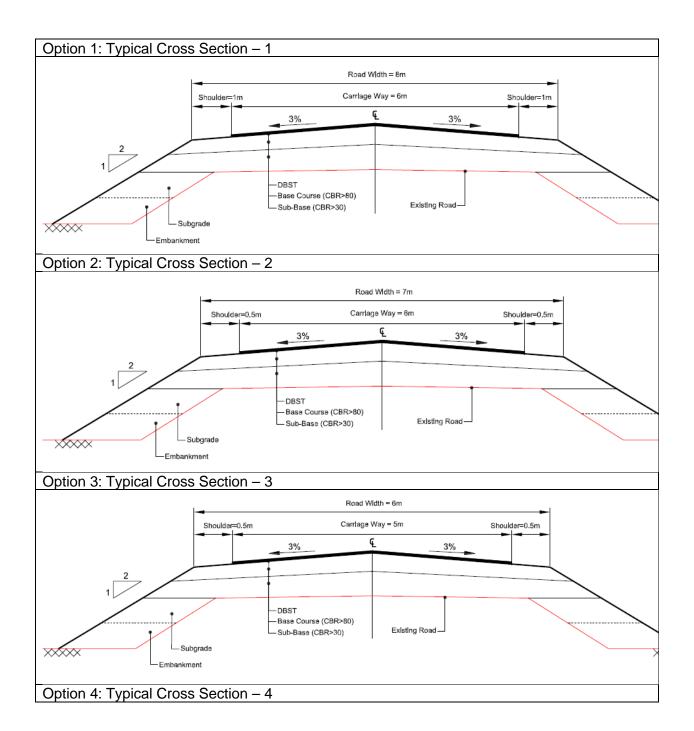

## A. Background

- 1. As one of the key features of the Government's poverty reduction strategy for the rural sector, the Asian Development Bank (ADB) will assist the Government of Cambodia to improve its rural road network by rehabilitating about 402.10 kilometer (km) of unpaved (laterite) rural roads to paved condition (double bituminous surface treatment [DBST]). There will be 24 roads located in five provinces that will pass through 25 districts of Cambodia expected to benefit about 137,491 families or about 601,00 populations (including 306,686 female population representing 51% of the total population).
- 2. This proposed project, covering up to 24 rural roads, will continue and expand previously approved two projects funded by the ADB, namely the Rural Roads Improvement Project (RRIP) II and RRIP II Additional Financing (Loan 3151) which also built on RRIP initiative Loan 2670. As one activity of implementation supervision consulting services under Loan 2670, it was planned to design the proposed project to enhance ownership and capacity development of the Ministry of Rural Development (MRD), to build upon lessons learned in all outputs, and for a seamless continuation of initiatives between the two projects.
- 3. The design of the project roads is based on lessons learned from the two projects of RRIP and RRIP II: (i) the pavement of the project roads consists of at least 20 centimeters (cm) thickness of granular sub-base course layer in order to reinforce subsoil stability; (ii) the aggregate base course layer should be at least 20 cm, which is the same standard as the national roads to adequately support long term road life; and (iii) the surface should be paved DBST, but in flood zones and market areas, a 20 cm thickness of reinforced concrete pavement is proposed together with drainage improvements.