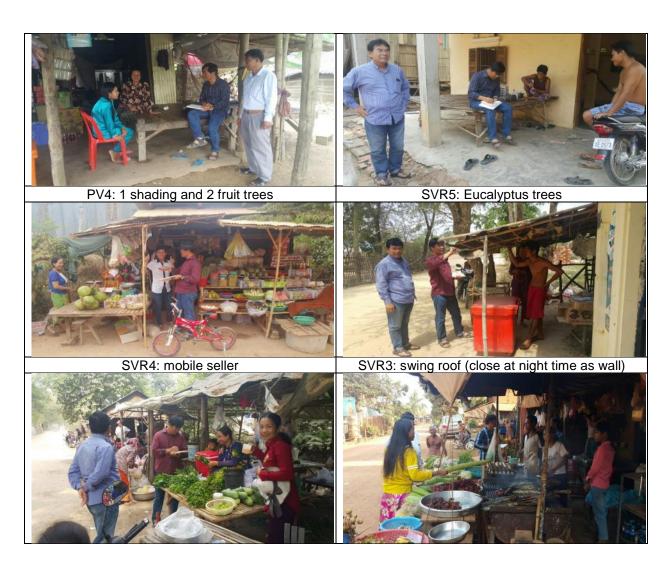

- 10. The sections where potential minor impact was expected due to its existing width, or the proposed width would have caused such impacts were measured together with the engineers and potential design adjustments to narrow down the width were discussed and agreed. Meeting has been held in the MRD office to fix those findings and the results were reflected in the minutes of the meeting countersigned by MRD, the Resettlement Consultant and the design consultants.
- 11. **Field Visits.** The field visits were made to all the 24 roads by a team composing the MRD social and environmental office representative, the Resettlement Consultant and the engineering team of the detailed design and implementation consultants.
- 12. The field visit had confirmed that most of road sections have no or very minor impact. In some areas, the road sections are narrower than the proposed width and fences (mostly temporary or lose fence) and trees (shade and fruit trees) are located very close to the road.
- 13. The following summarizes the findings of the field visit along with the proposed/agreed design solution to be monitored at detailed design stage. Photos are given as follows below to illustrate the findings of the visit.
  - (i) **PV4** 2 jackfruit trees around 3-4 years (3–4 meter [m] high), not fruit bearing yet. No impact on livelihood;
  - (ii) **SV 5** eucalyptus planted by the PDRD and later taken care by a villager. No income from the tree nor the branches as not useable as firewood. Tree trunk can be used for secondary structures (animal sheds);
  - (iii) KC 2 –The concrete pavement on the ground in front of a shop will need to be cut out about 1m (measured 4m from road center line). In total about 18sqm of concrete pavement need to be cut out. The cut pavement will be replaced by the DBST road. No impact on the livelihood except short term disturbance during construction:
  - (iv) KC3 24 Sugar Palm trees owned by monk. Interviewed monk said the trees can produce some sugar but never taken/generated. Monk is willing to donate, but the decision of the team was to narrow the road width to conserve as contributes to aesthetic view of the pagoda and village;
  - (v) KC 4 The road is on the existing dike raised about 4m high from rice field. Section should not be widened;
  - (vi) KC 5 The rubber trees belong to Boeung Ket Rubber Tree Plantation Company. According to PDRD, the provincial Governor already had discussions with the owner and they are happy to donate as improved roads will benefit the company as well:
  - (vii) **KC 6** The shops (mobile phone shop, salon, food selling etc.) made of concrete and not able to move back. It is a small market area. Existing road width is narrow, no road shoulder. Only carriage way is feasible for sealing/DBST paving;
  - (viii) **TBK1** PK 7+400–PK 9+900. Narrowing the road width will be decided at the detailed design stage after discussion with the owner of the rubber tree at this section;
  - (ix) TBK2 Full width will need to be paved to avoid impact on small market area;
  - (x) **TBK4** Widening the road section may cause impact on paddy field, trees, and fence. Section will be narrowed down at detailed design to avoid impact;
  - (xi) **TBK 8** The stall/table easy to move but the structure (zin wall and zin roof) need to be cut out for about 1–2 m. No livelihood impact as interviewee said can easily sell next to his house;

- (xii) **PV1** Eucalyptus and shade trees. No commercial/economic value. Narrowing down the section to 7 m will save some trees along the road;
- (xiii) **PV4** A bamboo structure in front of the house, easy to move as light structure. A lot of eucalyptus and shade trees in the village;
- (xiv) **SVR2** Shade trees, no economic value; Road width will be reduced as can reduce impact on trees and bamboo boundary fence and loose fence;
- (xv) **SVR 3** Pk3+000 PK3+700 One brick grocery shop, the concrete columns located on the same line. Section to be narrowed down to avoid impact;
- (xvi) SVR 5 Bamboo fence or wire fence with pole, easy to move back. Most of the trees are eucalyptus planted by PDRD. No livelihood impact. Section will be narrowed:
- (xvii) **PK0+200–PK 1+580** Old and quality trees, in the conservation zone. No impact on livelihood, but section will be narrowed.
- 14. The consultation part it is in Khmer, cannot read. Please can you give total number of participants, including female? Summary of discussion, mainly questions asked, concerns raised, clarifications etc.