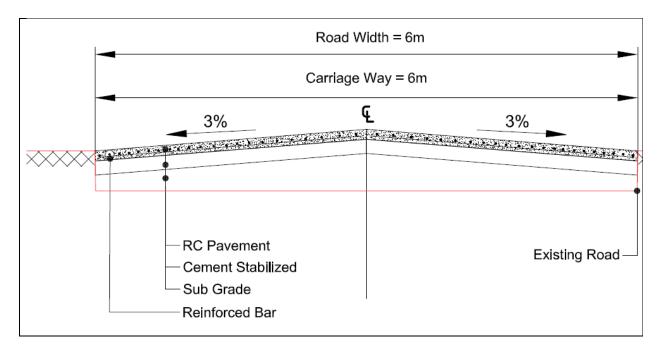

## A. Background

- 1. As one of the key features of the Government's poverty reduction strategy for the rural sector, the Asian Development Bank (ADB) will assist the Government of Cambodia to improve its rural road network by rehabilitating about 402.10 kilometer (km) of unpaved (laterite) rural roads to paved condition (double bituminous surface treatment [DBST]). There will be 24 roads located in five provinces that will pass through 25 districts of Cambodia expected to benefit about 137,491 families or about 601,00 populations (including 306,686 female population representing 51% of the total population).
- 2. This proposed project, covering up to 24 rural roads, will continue and expand previously approved two projects funded by the ADB, namely the Rural Roads Improvement Project (RRIP) II and RRIP II Additional Financing (Loan 3151) which also built on RRIP initiative Loan 2670. As one activity of implementation supervision consulting services under Loan 2670, it was planned to design the proposed project to enhance ownership and capacity development of the Ministry of Rural Development (MRD), to build upon lessons learned in all outputs, and for a seamless continuation of initiatives between the two projects.
- 3. The design of the project roads is based on lessons learned from the two projects of RRIP and RRIP II: (i) the pavement of the project roads consists of at least 20 centimeters (cm) thickness of granular sub-base course layer in order to reinforce subsoil stability; (ii) the aggregate base course layer should be at least 20 cm, which is the same standard as the national roads to adequately support long term road life; and (iii) the surface should be paved DBST, but in flood zones and market areas, a 20 cm thickness of reinforced concrete pavement is proposed together with drainage improvements.