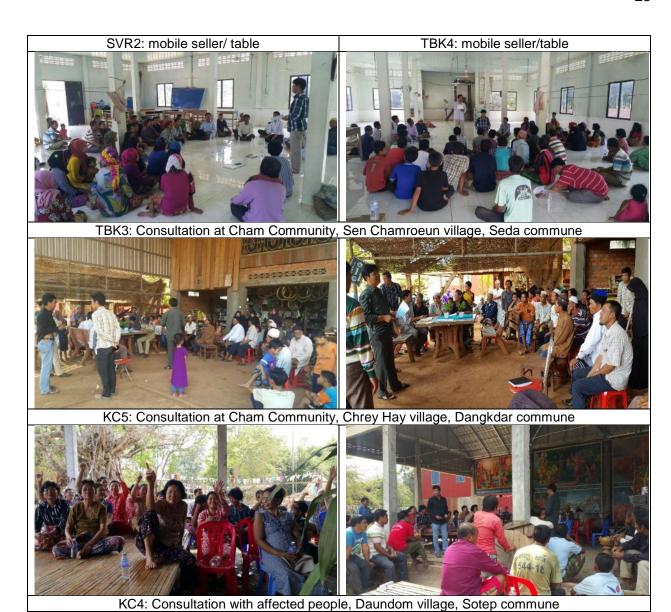

## III. Approach for Assessing Resettlement Impacts

9. All the proposed road sections were visited from 19–26 April 2018 with participation of Social and Environment Office/MRD, consultants and Provincial Department of Rural Development (PDRD). Three consultation meetings were held, 1 with Cham communities in Tboung Khmum, 1 with Cham community in Kampong Cham and 1 with affected people along road no. TBK3, KC5 and KC4 respectively.