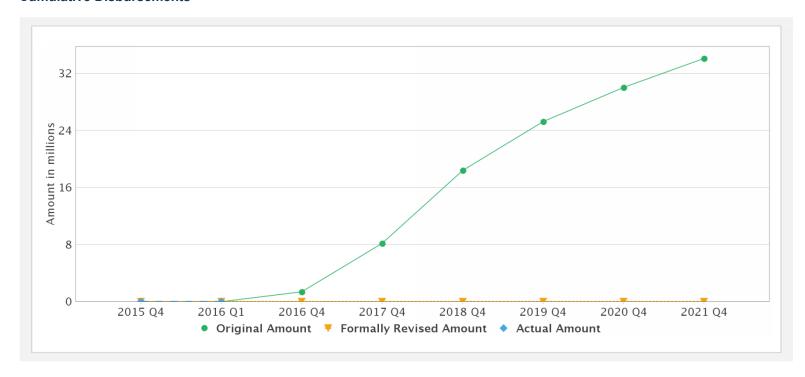

#### **Cumulative Disbursements**

#### **Disbursements (by loan)**

| Project | Loan/Credit/TF | Status           | Currency | Original | Revised | Cancelled | Disbursed | Undisbursed | Disbursed |
|---------|----------------|------------------|----------|----------|---------|-----------|-----------|-------------|-----------|
| P151916 | IDA-56780      | Not<br>Effective | XDR      | 35.60    | 35.60   | 0.00      | 0.00      | 35.60       | 0%        |