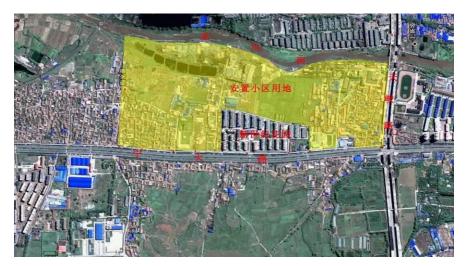

### 2. Comparison of options of the resettlement community

It is learned from the Chengbei District Resettlement Office and HIMC that the former site of the resettlement community was close to the seat of the Eershilipu Town Government. However, this option has been abandoned through consultation because this town is far away from the urban area, and its traffic, commercial and service facilities are unsophisticated.

The site of the resettlement community has been determined through consultation with the APs, village committees and departments concerned, and in consideration of traffic, environmental, educational, medical, commercial and living conditions. The resettlement community is located east of Ningzhang Road and north of Tianjin Road, close to Qinghai Biotechnology Industrial Park, with a floor area of 434.93 mu. The resettlement community is only 2km away from the urban area of Xining City, and is connected to the downtown area by many bus routes, enjoying convenient traffic. Currently, the public education and health service facilities within 2km around the resettlement site can meet residents' living needs. Living facilities such as schools, hospitals, malls, squares and parks and public service centers will be provided near the resettlement community.

Figure 3-1 Proposed Site of the Resettlement Community for Beichuan River Project