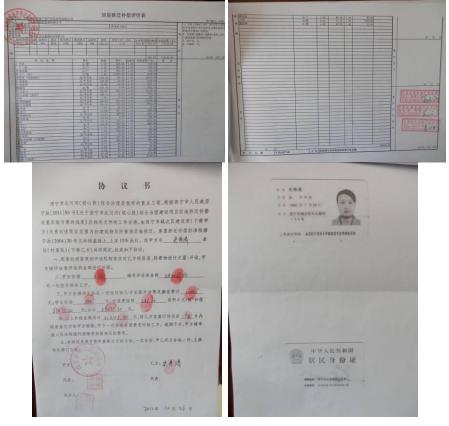

By the end of June 2013, HIMC had established a resettlement database for the AHs, which included LA and HD areas, affected population, compensation rates and payment of compensation fees. The APs may have access to information in the database at any time. The database is also convenient for follow-up.