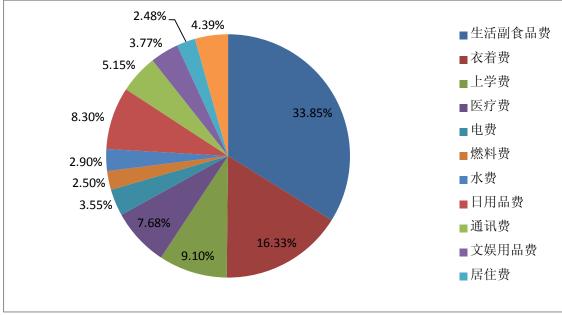

### 5. Employment

The 4 villages affected by LA and HD in the Project are close to Qinghai Biotechnology Industrial Park, which has 386 enterprises and can offer over 5,000 jobs. It is learned that over 450 APs are doing security, cleaning, construction, landscaping, drug processing and medicinal material sorting jobs, etc. in the park, with monthly pays ranging from 2,000 yuan to 4,000 yuan. In addition, the Chengbei District Government will place a certain percentage of APs to jobs in the park in coordination with the park and new enterprises.

### 3.4.2 Resettlement and Restoration Measures for HD

HD begun in July 2012. By the end of June 2013, HD and resettlement was ongoing.

### 3.4.2.1 Resettlement measures for demolished residential houses

The residential houses demolished for the Beichuan River Project are subject to cash compensation or non-local physical resettlement. It is learned that 99.4% of the households affected by HD have chosen non-local physical resettlement.