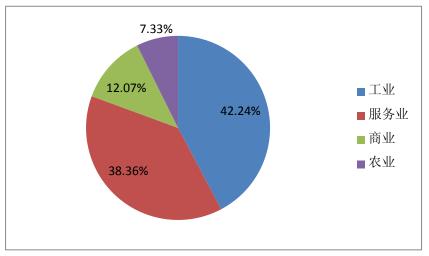

### 5. Employment

The 4 villages affected by LA and HD in the Project are close to Qinghai Biotechnology Industrial Park, which has 386 enterprises and can offer over 5,000 jobs. It is learned that over 450 APs are doing security, cleaning, construction, landscaping, drug processing and medicinal material sorting jobs, etc. in the park, with monthly pays ranging from 2,000 yuan to 4,000 yuan. In addition, the Chengbei District Government will place a certain percentage of APs to jobs in the park in coordination with the park and new enterprises.

### 3.4.2 Resettlement and Restoration Measures for HD

HD begun in July 2012. By the end of June 2013, HD and resettlement was ongoing.

### 3.4.2.1 Resettlement measures for demolished residential houses

The residential houses demolished for the Beichuan River Project are subject to cash compensation or non-local physical resettlement. It is learned that 99.4% of the households affected by HD have chosen non-local physical resettlement.