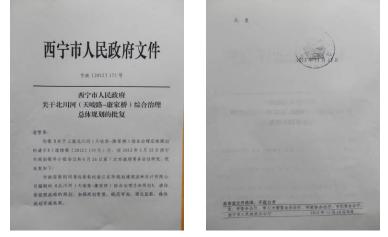

On November 14, 2012, the Xining Municipal Government approved Master Plan for the Integrated Improvement of the Beichuan River (Tianjun Road-Kangjia Bridge). See *Appendix 5*.

On June 26, 2013, the Xining Urban-Rural Planning Bureau issued the construction planning permit for the construction of the resettlement community for Beixingyuan, Taojiazhai, Taoxin and Shitoulei Villages. See *Appendix 6*.