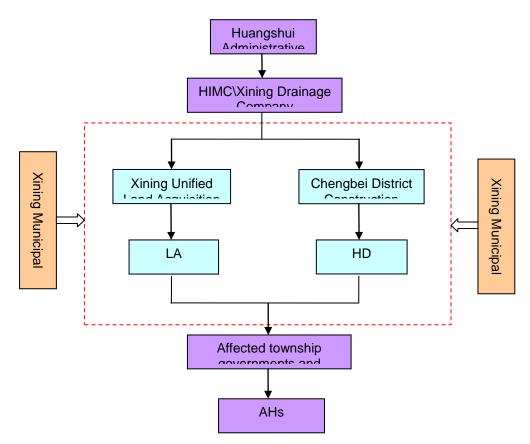

# 2.1 Agencies

In July 2012, the Xining Municipal Government established the Resettlement Leading Group of the Beichuan River Project, headed by Mr. Xu Guocheng, Deputy Mayor of Xining City, and Director of the Huangshui River Watershed (Xining Segment) Integrated Improvement Administrative Committee ("Huangshui Administrative Committee" for short). The Leading Group governs an office, located at the Chengbei District Government, responsible for LA and HD. See *Appendix 1*.

Other agencies involved in LA and HD in the Project include Huangshui Administrative Committee, Huangshui Investment & Management Co., Ltd. (HIMC), Xining Drainage Company, Xining Unified Land Acquisition Office, Xining Municipal Land and Resources Bureau, Chengbei District Construction Bureau, Xining Municipal Real Estate Administration, Affected township governments and village committees, and external M&E agency.

Their responsibilities are as follows:

- Huangshui Administrative Committee: making overall arrangements, solving major issues arising from resettlement, supervising and inspecting LA and HD, managing and supervising the resettlement work, and coordinating relations among resettlement agencies at different levels
- <u>HIMC (executive office)</u>: Responsible for the LA, HD and resettlement work of the non-drainage related project (Beichuan River Project)
- Xining Drainage Company (executive office): Responsible for the LA, HD and resettlement work of the non-drainage related project (No.5 WWTP)
- Xining Unified Land Acquisition Office: Conducting the DMS on LA, developing LA programs and consulting with the APs as the appointed LA agency
- Xining Municipal Land and Resources Bureau: Handling, examining and approving LA formalities, and directing, coordinating and supervising LA activities
- Chengbei District Construction Bureau: Conducting the DMS on HD and consulting with the APs as the appointed HD agency
- Xining Municipal Real Estate Administration: Handling, examining and approving HD formalities, and directing, coordinating, supervising and arbitrating HD activities
- Affected township governments and village committees: Coordinating the socioeconomic survey and DMS, organizing public participation activities, communicating the policies on LA and HD, organizing the implementation of resettlement activities, providing assistance to displaced households with difficulties, and reporting the APs' opinions and suggestions to the competent authorities
- External M&E agency: conducting external M&E on LA, HD and resettlement

Figure 2-1 Organizational Chart