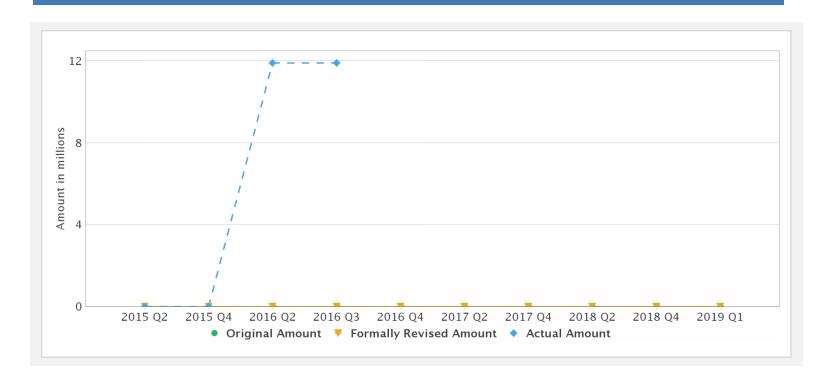

#### **Cumulative Disbursements**

## Disbursements (by loan)

| Project             | Loan/Credit/TF | Status    | Currency     | Original | Revised | Cancelled       | Disbursed  | Undisbursed  | Disbursed         |
|---------------------|----------------|-----------|--------------|----------|---------|-----------------|------------|--------------|-------------------|
| P151215             | IDA-H9930      | Effective | XDR          | 11.90    | 11.90   | 0.00            | 11.90      | 0.00         | 100%              |
| Key Dates (by Ioan) |                |           |              |          |         |                 |            |              |                   |
| Project             | Loan/Credit/TF | Status    | Approval Dat | e Signir | ng Date | Effectiveness [ | Date Orig. | Closing Date | Rev. Closing Date |
| P151215             | IDA-H9930      | Effective | 14-Oct-2014  | 15-De    | c-2014  | 02-Mar-2015     | 30-Ap      | or-2017      | 30-Apr-2017       |