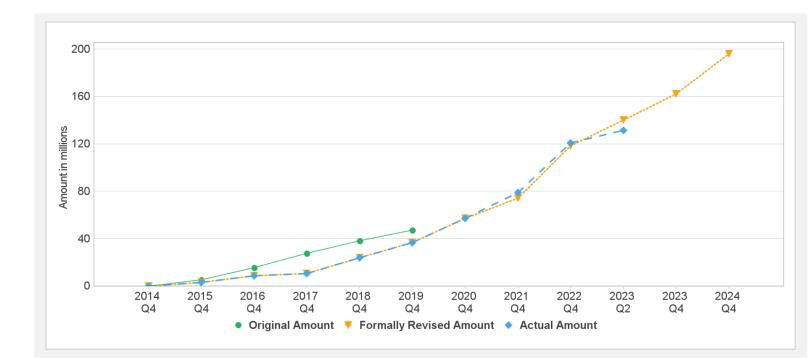

| 23-Apr-2014   | 17-Jun-2014  | 26-Sep-2014        | 31-Aug-2019        | 31-Aug-2020       |
| P124015 | IDA-64340      | Effective | 29-May-2019   | 19-Jun-2019  | 31-Oct-2019        | 31-Mar-2024        | 31-Mar-2024       |
| P124015 | IDA-D4760      | Effective | 29-May-2019   | 19-Jun-2019  | 31-Oct-2019        | 31-Mar-2024        | 31-Mar-2024       |
| P124015 | TF-A3975       | Closed    | 07-Dec-2016   | 27-Jan-2017  | 04-Apr-2017        | 30-Jun-2018        | 31-Dec-2019       |
| P124015 | TF-B5311       | Effective | 23-Mar-2021   | 06-May-2021  | 04-Aug-2021        | 31-Mar-2024        | 31-Mar-2024       |
| P124015 | TF-B6352       | Effective | 20-Oct-2021   | 02-Dec-2021  | 31-May-2022        | 31-Mar-2024        | 31-Mar-2024       |

# **Cumulative Disbursements**





# **Restructuring History**

Level 2 Approved on 01-Jun-2018 ,Level 2 Approved on 27-Sep-2019 ,Level 2 Approved on 25-Aug-2022

### **Related Project(s)**

P160371-Additional Financing for Social Safety Net Project ,P169252-Scale-Up and Responding to the needs of Refugees and Host Communities ,P173284-Adaptive Shock-Responsive Cash Transfers to Affected Regions ,P173335-THIRD ADDITIONAL FINANCING FOR THE SOCIAL SAFETY NET PROJECT