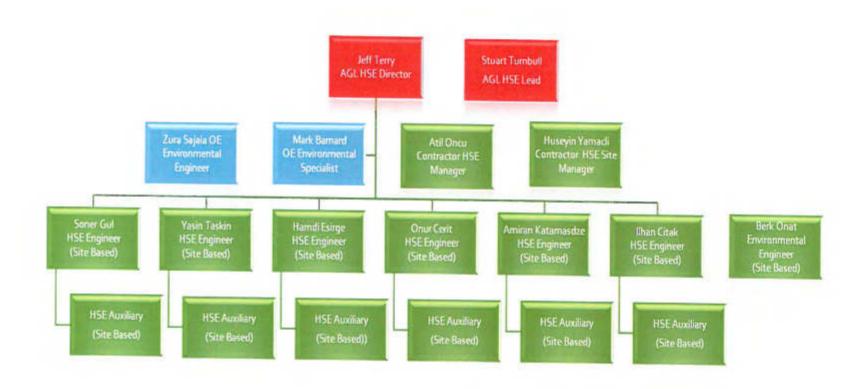

d. No person shall be required or instructed to work in surroundings or under conditions that are unsafe or dangerous to his or her health. Each individual employed must take responsibility to become aware of the hazards associated with their workplace and tasks they are to perform.

Each worker is responsible to complying with applicable safety requirements, wearing prescribed safety equipment, and preventing avoidable accidents. Each employee has a duty to report workplace conditions or practices that pose a safety hazard or threaten the environment and to take reasonable actions to alleviate such risks.

| elle P         | 1 <sup>st</sup> January 2015 |
|----------------|------------------------------|
| Paul Blanchard | Date                         |

# Annex 2

**HSE Organisation** 



# Annex 3

**Employment Data** 

|         | PERSONEL