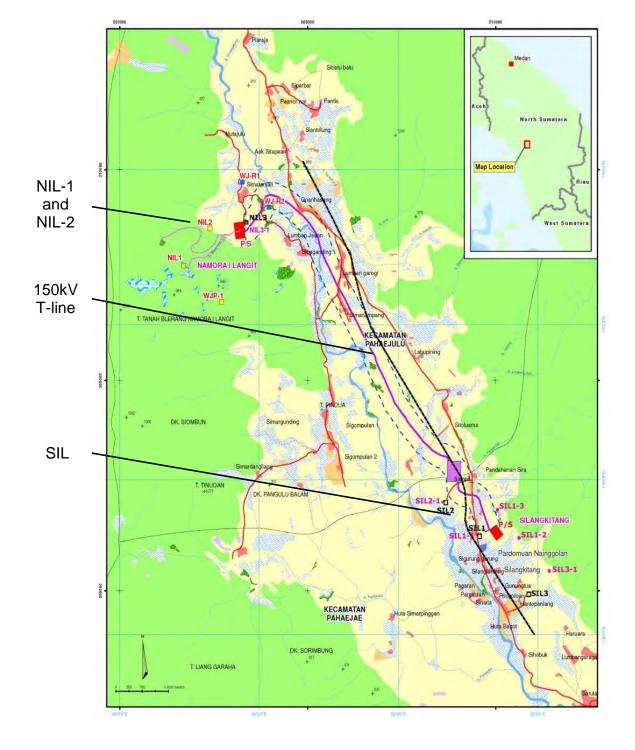

The development plan for the Sarulla geothermal field and 330 MW combined power plant includes the following activities:

- The development of Sarulla geothermal field i.e. the SIL field and NIL field;
- The construction and operation of 330 MW geothermal power plant, one unit at SIL and two units at NIL each with a nominal capacity of 110 MW; and
- The construction of a combined length of approximately 11kms of 150 kV (high voltage) overhead transmission line from the SIL1 field to PLN Substation and from the NIL 1 field to PLN substation.

The SIL field has three (3) existing well pads developed by UNSG in 1994. The pads are SIL 1, SIL 2 and SIL 3 and located around the periphery of these coordinates:

- SIL 1 N201,374 and 510,500; and
- SIL2 N202,126 and E508,614; SIL 3 N199,925 and E510,910.

SIL is located in Pahae Jae District, North Tapanuli Regency. The pad locations

can also be described as follows:

- SIL 1 located in Silangkitang Village, about 50 meter from Sumatera Highways (Tarutung Sipirok);
- SIL 2 located at the north-east of SIL 1, on the side of Aek Batang Toru which is part of Sigurung-gurung Village; and
- SIL 3 located at the south of SIL 1, in Pardomuan Nainggolan Village.

The NIL field has three (3) existing well pads developed in 1997. The pads are NIL 1, NIL 2 and NIL 3 located around the periphery of these coordinates:

- NIL 1 N207,509 and E501,941;
- NIL 2 N208,245 and E501,131; and
- NIL 3 N208,745 and E503,328.

The pad locations can also be described as follows:

- NIL 1 located in Sibaganding, Lumban Jaean, and Simataniari Villages (there is one investigation well);
- NIL 2 located in Sibaganding, Lumban Jaean, and Simataniari Villages (there are two investigation wells); and
- NIL 3 located in Sibaganding, Lumban Jaean, and Simataniari Villages (there is one investigation well).