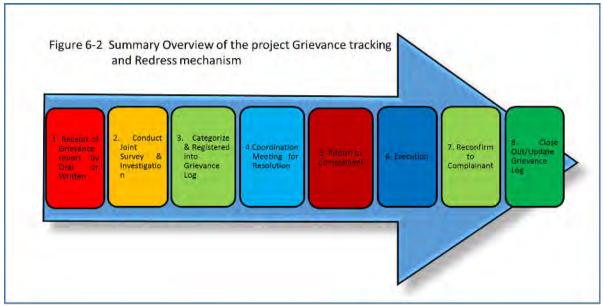

The Project Grievance Tracking and Redress Mechanism (GRTM) that is triggered the instance a community complaint is received in a five step process:

- Step 1: Receipt of grievance record;
- Step 2: Assessment and fact finding;
- Step 3: Resolution or appeal;
- Step 4: Feedback; and
- Step Close-out.