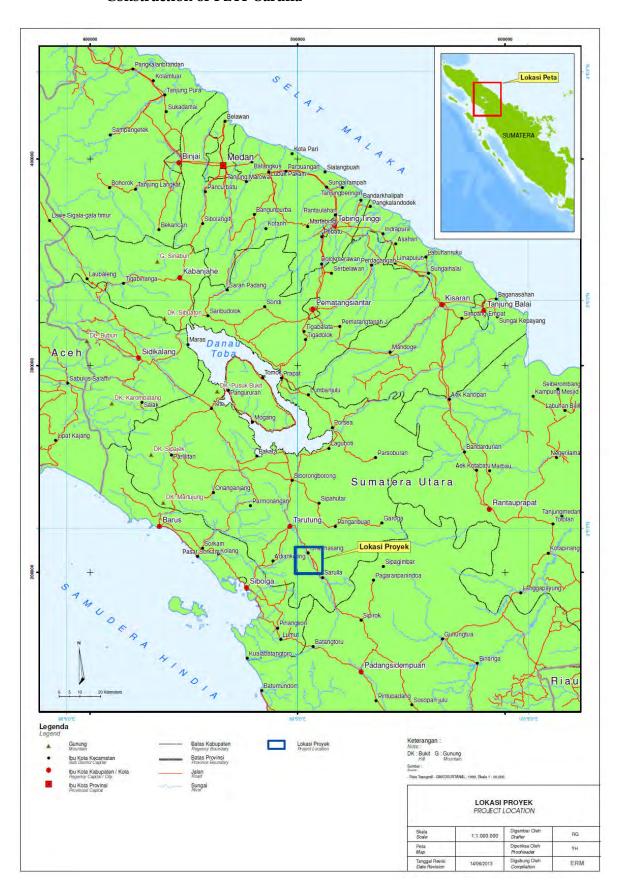

#### 2.1 Project Location

The Project is located ± 40 km south of Tarutung at the side of the Trans Sumatera Highway (Tarutung to Sipirok). Administratively, the Project is located in the Pahae Jae and Pahae Julu Districts, North Tapanuli Regency, North Sumatera Province.

In relation to the Regency Spatial Plan, the Government of North Tapanuli Regency issued the North Tapanuli Regency Regulation No. 19 of 1994 regarding spatial planning, which designated the sub districts of Pahae Jae (Silangkitang area or SIL) and Pahae Julu (Namora I Langit or NIL) as areas of natural geothermal resources.