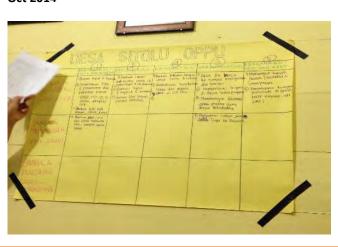

- Explanation on the starting of earth works at SIL area which will be done by Hyundai and Tekniko on 27<sup>th</sup> August 2014;
- Explanation on the starting of drilling and related activities at NIL 2 on 17<sup>th</sup> September 2014;
- Explanation on EPI (HAL's sub-contractor) activity for base camp mobilization on 25<sup>th</sup> September 2014;
- Discuss the village condition and communities' needs on 13th October 2014;
- Discuss the village condition and communities' needs on 15th-16th 2014;
   and
- Explanation on the starting of drilling and related activities at NIL 1 on 22<sup>nd</sup> December 2014.