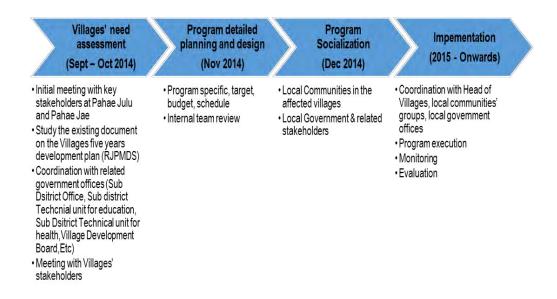

The 2013 IPP aims to present the affected Batak people's socio-cultural aspirations of life ("hamoraon, hagabeon, hasangapon"), their perceptions of the Project, and the local community's needs and priorities. The IPP, as per the ADB's Safeguard Requirements 3, aims to evaluate and assess the potential Project impacts on the villages in the Project area based on available Project data and socio-economic information gathered during social surveys. An Integrated Social Program (ISP) is also discussed that sets out the social mitigation measures and community development activities required for implementation by the Project. It is based on village level consultation, review of the RPJMDes (Rencana Pembangunan Jangka Menengah Desa/Village Development Planning on Medium Term) and identification of the most vulnerable groups and affected villages.

#### ES3 SOCIAL IMPACT ASSESSMENT

The AMDAL identified 8 Project villages within the Project area that may be impacted by Project activities; these are:

- 4 villages in Pahae Jae Sub-district: Silangkitang, Sigurung-gurung, Pardomuan Nainggolan, and Pardamean Nainggolan; and
- 4 villages in Pahae Julu Sub-district: Sibaganding, Lumban Jaean, Simataniari, and Onan Hasang.

In 2013, ERM undertook a desktop review of existing relevant data obtained from SOL and other data sources at the sub-district office and gathered primary data in the Project area in order to gain a comprehensive understanding of the communities in these 8 villages. The techniques applied in the field included:

- Conducting a Community Social Assessment (CSA) Survey;
- Conducting a Land Acquisition (LAQ) Audit Census; and
- Undertaking Focus Group Discussions (FGD) with males, females and youth and in-depth interviews with selected key informants; and
- Observing land acquisition consultations with land owners for the transmission line, Road 5, WJP 1N, NIL 1N and 4A Expansion, WJR 2N and Access Road.