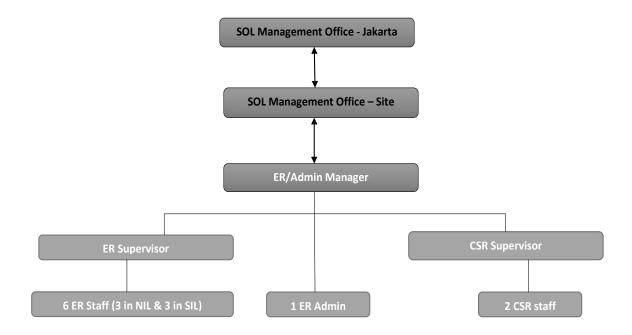

al government agencies.

Coordination and communication on the project activities with the local government are part of ER roles, therefore for coordination on ISP program with the local government agencies will be done together by CSR and ER team.

SOL has already started to implement social programs since 2013 until April 2014, i.e. donations for Christmas Celebration for local communities groups and churches in Pahae Julu and Pahae Jae, road repair at NIL area, donations for hurricane casualties at Pahae Jae. Subsequent to implementation phase SOL has updated this IPP with a more detailed overview of the ISP implementation including institutional arrangements, budgeting and monitoring-evaluation.

Figure 8-1 SOL's Organisational Structure



Figure 8-2 Organizational Framework for ISP



As employment is a big expectation from the community, the roles and responsibilities of the SOL human resources department (HRD), EPC HRD and the SOL legal department will be further specified. Contractor's contracts will also reflect employment targets to support SOL in meeting its commitments.

Table 8-1 Institutional Roles and Responsibilities for Safeguards Implementation

| No   | Activity                                                                                                                     | Related Institution                                                                                      | Planned Timeline<br>(2015 – 2017) | Implementation                                        |
|------|--------------------------------------------------------------------------