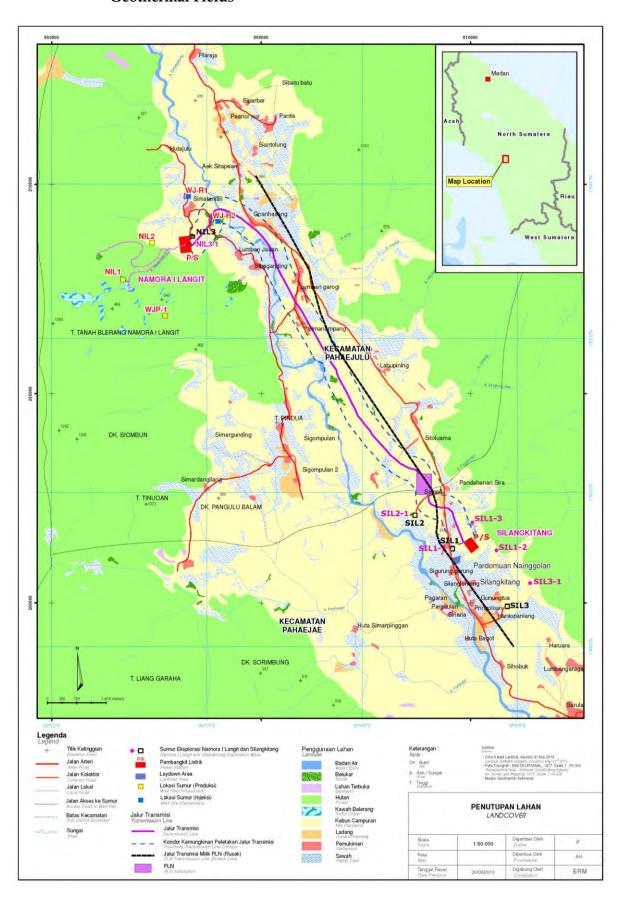

The development plan for the Sarulla geothermal field and 330 MW combined power plant includes the following activities:

- The development of Sarulla geothermal field i.e. the SIL field and NIL field;
- The construction and operation of 330 MW geothermal power plant, one unit at SIL and two units at NIL each with a nominal capacity of 110 MW; and
- The construction of a combined length of approximately 11kms of 150 kV (high voltage) overhead transmission line from the SIL1 field to PLN Substation and from the NIL 1 field to PLN substation.

The SIL field has three (3) existing well pads developed by UNSG in 1994. The pads are SIL 1, SIL 2 and SIL 3 and located around the periphery of these coordinates:

- SIL 1 N201,374 and 510,500; and
- SIL2 N202,126 and E508,614; SIL 3 N199,925 and E510,910.

SIL is located in Pahae Jae District, North Tapanuli Regency. The pad locations

can also be described as follows:

- SIL 1 located in Silangkitang Village, about 50 meter from Sumatera Highways (Tarutung Sipirok);
- SIL 2 located at the north-east of SIL 1, on the side of Aek Batang Toru which is part of Sigurung-gurung Village; and
- SIL 3 located at the south of SIL 1, in Pardomuan Nainggolan Village.

The NIL field has three (3) existing well pads developed in 1997. The pads are NIL 1, NIL 2 and NIL 3 located around the periphery of these coordinates:

- NIL 1 N207,509 and E501,941;
- NIL 2 N208,245 and E501,131; and
- NIL 3 N208,745 and E503,328.

The pad locations can also be described as follows:

- NIL 1 located in Sibaganding, Lumban Jaean, and Simataniari Villages (there is one investigation well);
- NIL 2 located in Sibaganding, Lumban Jaean, and Simataniari Villages (there are two investigation wells); and
- NIL 3 located in Sibaganding, Lumban Jaean, and Simataniari Villages (there is one investigation well).