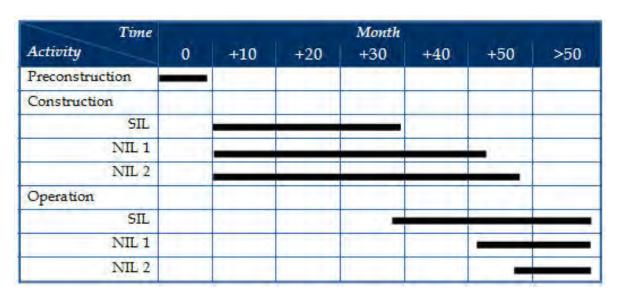

The project schedule for the development of Sarulla 330 MW power plant at SIL and NIL is displayed in **Table 2-2** .

Table 2-2 Project Schedule for the Development of Sarulla 330 MW Power Plant at Silangkitang (SIL) and Namora I Langit (NIL)