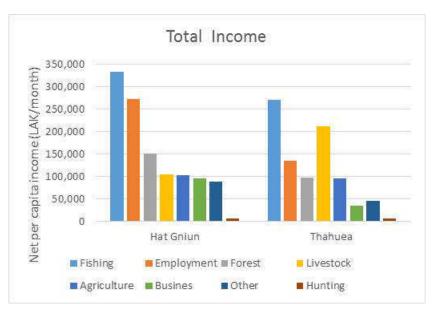

## List of Figures

| Figure 1. Map of Project Location and of Zone 5                                               | 1   |
|-----------------------------------------------------------------------------------------------|-----|
| Figure 2: Location of Zone 5 community's and Somseun village in relation to the HSRA          | 3   |
| Figure 3 Location of main Project components in Zone 5                                        |     |
| Figure 4 : Typical House of Lao Loum, Ban Hat Gniun                                           | .11 |
| Figure 5: Composition of income by source for Hat Gniun and Thahuea (Source: Baseline Socio   |     |
| Economic Survey 2014                                                                          | .20 |
| Figure 6: Locations of groundwater quality monitoring. Source: EMO                            | .52 |
| Figure 7. Consultation on suitable water sources to be used for the GFS                       | .53 |
| Figure 8: Proposed village gravity fed water supply system                                    | .53 |
| Figure 9 Construction of the water storage tank                                               | .54 |
| Figure 10 Demonstration of different soil improvement techniques and use of high yield rice   |     |
| varieties                                                                                     | .66 |
| Figure 11 Mushrooms being cultivated by household in Hat Gniun (September 2015)               | .67 |
| Figure 12 Rattan seedling in the rattan nursery (September 2015)                              | .68 |
| Figure 13 Hat Gniun villager demonstrating cut and carry principle to JBIC monitoring mission |     |
| (September 2015)                                                                              | .68 |
| Figure 14 Training on handicraft production Four (4) HH from Hat Gniun joined this training   | .70 |
| Figure 15 GRM Flowchart                                                                       | .85 |
| Figure 16: ESD organizational Chart (January 2016)                                            | .87 |
| Figure 17 Timeline of Zone 5 compensation and livelihood program (Update: January 2016)       | 101 |