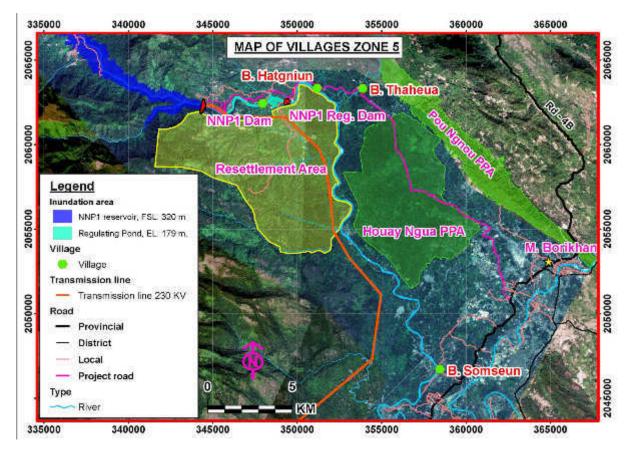

## List of Figures

| Figure 1. Map of Project Location and of Zone 5                                               | 1   |
|-----------------------------------------------------------------------------------------------|-----|
| Figure 2: Location of Zone 5 community's and Somseun village in relation to the HSRA          | 3   |
| Figure 3 Location of main Project components in Zone 5                                        |     |
| Figure 4 : Typical House of Lao Loum, Ban Hat Gniun                                           | .11 |
| Figure 5: Composition of income by source for Hat Gniun and Thahuea (Source: Baseline Socio   |     |
| Economic Survey 2014                                                                          | .20 |
| Figure 6: Locations of groundwater quality monitoring. Source: EMO                            | .52 |
| Figure 7. Consultation on suitable water sources to be used for the GFS                       | .53 |
| Figure 8: Proposed village gravity fed water supply system                                    | .53 |
| Figure 9 Construction of the water storage tank                                               | .54 |
| Figure 10 Demonstration of different soil improvement techniques and use of high yield rice   |     |
| varieties                                                                                     | .66 |
| Figure 11 Mushrooms being cultivated by household in Hat Gniun (September 2015)               | .67 |
| Figure 12 Rattan seedling in the rattan nursery (September 2015)                              | .68 |
| Figure 13 Hat Gniun villager demonstrating cut and carry principle to JBIC monitoring mission |     |
| (September 2015)                                                                              | .68 |
| Figure 14 Training on handicraft production Four (4) HH from Hat Gniun joined this training   | .70 |
| Figure 15 GRM Flowchart                                                                       | .85 |
| Figure 16: ESD organizational Chart (January 2016)                                            | .87 |
| Figure 17 Timeline of Zone 5 compensation and livelihood program (Update: January 2016)       | 101 |