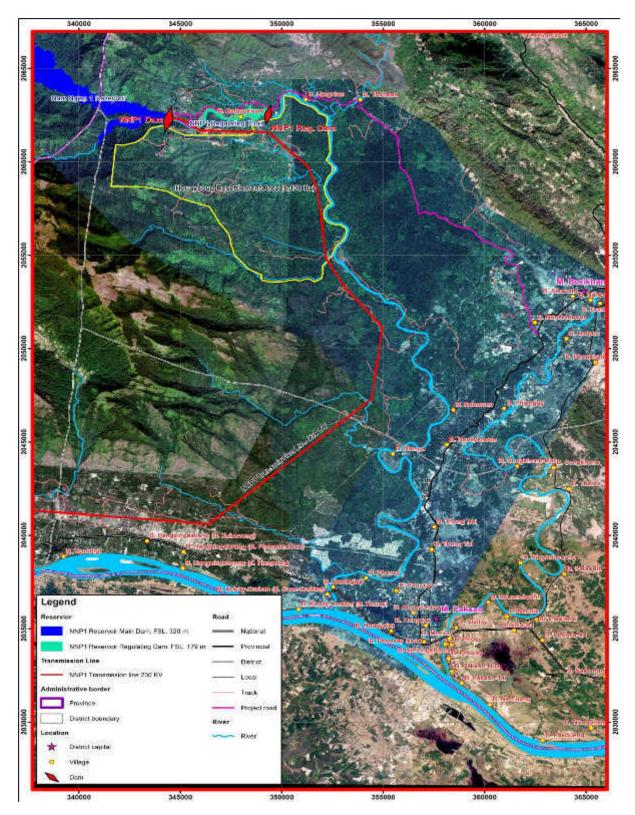

## List of Figures

| Figure 1. Map of Project Location and of Zone 5                                               | 1   |
|-----------------------------------------------------------------------------------------------|-----|
| Figure 2: Location of Zone 5 community's and Somseun village in relation to the HSRA          | 3   |
| Figure 3 Location of main Project components in Zone 5                                        |     |
| Figure 4 : Typical House of Lao Loum, Ban Hat Gniun                                           | .11 |
| Figure 5: Composition of income by source for Hat Gniun and Thahuea (Source: Baseline Socio   |     |
| Economic Survey 2014                                                                          | .20 |
| Figure 6: Locations of groundwater quality monitoring. Source: EMO                            | .52 |
| Figure 7. Consultation on suitable water sources to be used for the GFS                       | .53 |
| Figure 8: Proposed village gravity fed water supply system                                    | .53 |
| Figure 9 Construction of the water storage tank                                               | .54 |
| Figure 10 Demonstration of different soil improvement techniques and use of high yield rice   |     |
| varieties                                                                                     | .66 |
| Figure 11 Mushrooms being cultivated by household in Hat Gniun (September 2015)               | .67 |
| Figure 12 Rattan seedling in the rattan nursery (September 2015)                              | .68 |
| Figure 13 Hat Gniun villager demonstrating cut and carry principle to JBIC monitoring mission |     |
| (September 2015)                                                                              | .68 |
| Figure 14 Training on handicraft production Four (4) HH from Hat Gniun joined this training   | .70 |
| Figure 15 GRM Flowchart                                                                       | .85 |
| Figure 16: ESD organizational Chart (January 2016)                                            | .87 |
| Figure 17 Timeline of Zone 5 compensation and livelihood program (Update: January 2016)       | 101 |