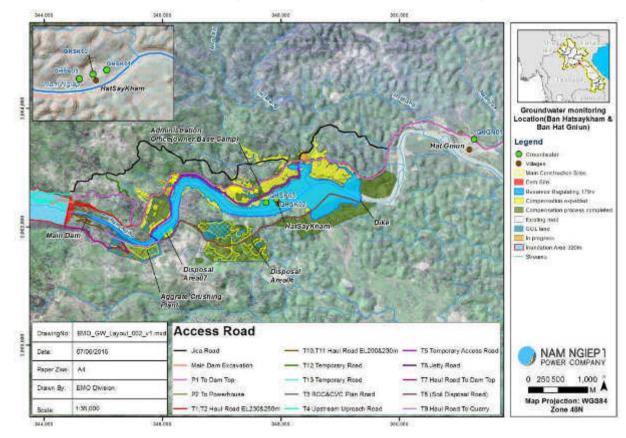

## List of Figures

| Figure 1. Map of Project Location and of Zone 5                                               | 1   |
|-----------------------------------------------------------------------------------------------|-----|
| Figure 2: Location of Zone 5 community's and Somseun village in relation to the HSRA          | 3   |
| Figure 3 Location of main Project components in Zone 5                                        |     |
| Figure 4 : Typical House of Lao Loum, Ban Hat Gniun                                           | .11 |
| Figure 5: Composition of income by source for Hat Gniun and Thahuea (Source: Baseline Socio   |     |
| Economic Survey 2014                                                                          | .20 |
| Figure 6: Locations of groundwater quality monitoring. Source: EMO                            | .52 |
| Figure 7. Consultation on suitable water sources to be used for the GFS                       | .53 |
| Figure 8: Proposed village gravity fed water supply system                                    | .53 |
| Figure 9 Construction of the water storage tank                                               | .54 |
| Figure 10 Demonstration of different soil improvement techniques and use of high yield rice   |     |
| varieties                                                                                     | .66 |
| Figure 11 Mushrooms being cultivated by household in Hat Gniun (September 2015)               | .67 |
| Figure 12 Rattan seedling in the rattan nursery (September 2015)                              | .68 |
| Figure 13 Hat Gniun villager demonstrating cut and carry principle to JBIC monitoring mission |     |
| (September 2015)                                                                              | .68 |
| Figure 14 Training on handicraft production Four (4) HH from Hat Gniun joined this training   | .70 |
| Figure 15 GRM Flowchart                                                                       | .85 |
| Figure 16: ESD organizational Chart (January 2016)                                            | .87 |
| Figure 17 Timeline of Zone 5 compensation and livelihood program (Update: January 2016)       | 101 |