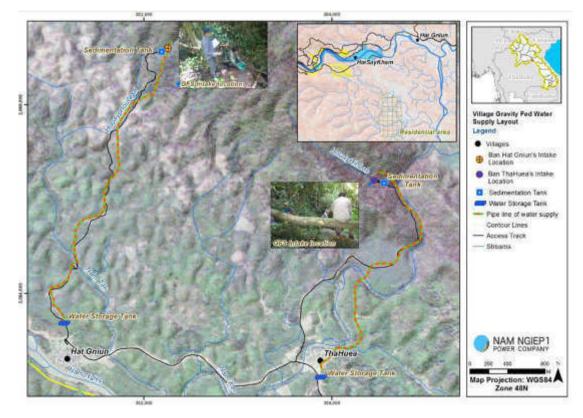

## List of Figures

| Figure 1. Map of Project Location and of Zone 5                                               | 1   |
|-----------------------------------------------------------------------------------------------|-----|
| Figure 2: Location of Zone 5 community's and Somseun village in relation to the HSRA          | 3   |
| Figure 3 Location of main Project components in Zone 5                                        |     |
| Figure 4 : Typical House of Lao Loum, Ban Hat Gniun                                           | .11 |
| Figure 5: Composition of income by source for Hat Gniun and Thahuea (Source: Baseline Socio   |     |
| Economic Survey 2014                                                                          | .20 |
| Figure 6: Locations of groundwater quality monitoring. Source: EMO                            | .52 |
| Figure 7. Consultation on suitable water sources to be used for the GFS                       | .53 |
| Figure 8: Proposed village gravity fed water supply system                                    | .53 |
| Figure 9 Construction of the water storage tank                                               | .54 |
| Figure 10 Demonstration of different soil improvement techniques and use of high yield rice   |     |
| varieties                                                                                     | .66 |
| Figure 11 Mushrooms being cultivated by household in Hat Gniun (September 2015)               | .67 |
| Figure 12 Rattan seedling in the rattan nursery (September 2015)                              | .68 |
| Figure 13 Hat Gniun villager demonstrating cut and carry principle to JBIC monitoring mission |     |
| (September 2015)                                                                              | .68 |
| Figure 14 Training on handicraft production Four (4) HH from Hat Gniun joined this training   | .70 |
| Figure 15 GRM Flowchart                                                                       | .85 |
| Figure 16: ESD organizational Chart (January 2016)                                            | .87 |
| Figure 17 Timeline of Zone 5 compensation and livelihood program (Update: January 2016)       | 101 |