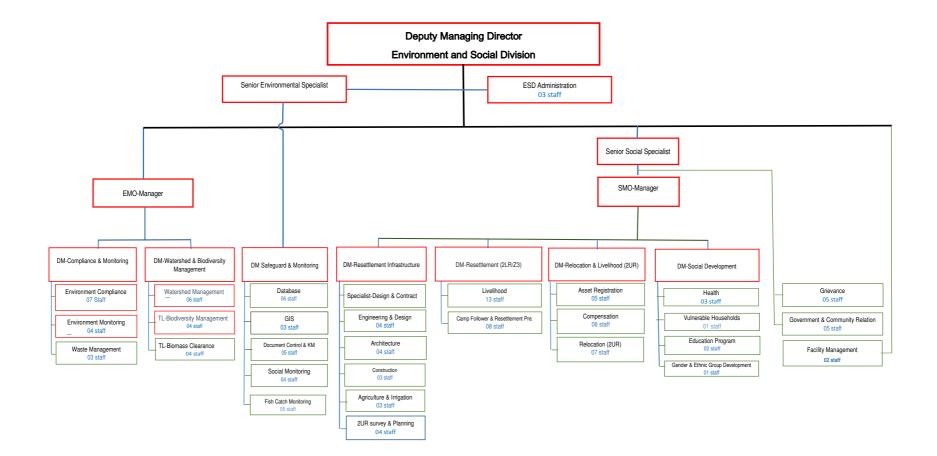

## List of Figures

| Figure 1. Map of Project Location and of Zone 5                                               | 1   |
|-----------------------------------------------------------------------------------------------|-----|
| Figure 2: Location of Zone 5 community's and Somseun village in relation to the HSRA          | 3   |
| Figure 3 Location of main Project components in Zone 5                                        |     |
| Figure 4 : Typical House of Lao Loum, Ban Hat Gniun                                           | .11 |
| Figure 5: Composition of income by source for Hat Gniun and Thahuea (Source: Baseline Socio   |     |
| Economic Survey 2014                                                                          | .20 |
| Figure 6: Locations of groundwater quality monitoring. Source: EMO                            | .52 |
| Figure 7. Consultation on suitable water sources to be used for the GFS                       | .53 |
| Figure 8: Proposed village gravity fed water supply system                                    | .53 |
| Figure 9 Construction of the water storage tank                                               | .54 |
| Figure 10 Demonstration of different soil improvement techniques and use of high yield rice   |     |
| varieties                                                                                     | .66 |
| Figure 11 Mushrooms being cultivated by household in Hat Gniun (September 2015)               | .67 |
| Figure 12 Rattan seedling in the rattan nursery (September 2015)                              | .68 |
| Figure 13 Hat Gniun villager demonstrating cut and carry principle to JBIC monitoring mission |     |
| (September 2015)                                                                              | .68 |
| Figure 14 Training on handicraft production Four (4) HH from Hat Gniun joined this training   | .70 |
| Figure 15 GRM Flowchart                                                                       | .85 |
| Figure 16: ESD organizational Chart (January 2016)                                            | .87 |
| Figure 17 Timeline of Zone 5 compensation and livelihood program (Update: January 2016)       | 101 |