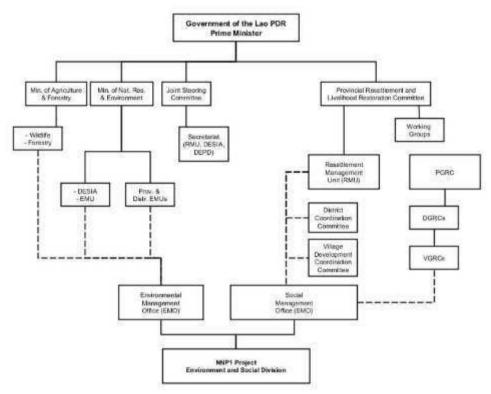

Figure 51, by following the appropriate sequence (i.e. submitting the initial grievance to the Village Grievance Committee for action). With this improvement, the Company expects grievances to be dealt with in a more timely and effective way in the future.



Schematic of the Grievance Procedure for the NNHP 1 Project



Schematic of the Grievance Procedure for the NNHP 1 Project

Figure 15 GRM Flowchart

# CHAPTER 10 - Institutional Arrangements

285. The institutional arrangement for the environment and social issues of NNP1 project is presented in Chapter 9 of the REDP and applied uniformly for the Zone 5. The same relationship between the Project and GoL applies, as shown in Figure 9 below. This framework can be modified during the implementation phase as agreed between the parties.



Figure 9: Institutional Arrangement Framework

286. The structure on the operational level under the ESD, with the Project Lands Team managed by the SMO, is presented in Figure 16 . A process coordinator on site is responsible for the implementation of the registration and compensation process. The day-to-day work is carried out under the coordinator's supervision mainly by three different teams: the Household Interview Team consults with the DPs on general information, bank accounts, grievances, and socioeconomic data. Based on these data, the Land Investigation Team assesses and measures impacts. The database and drawing team then processes this data by entering it into the database, preparing technical drawings of land impacts, calculating compensation values and preparing and printin