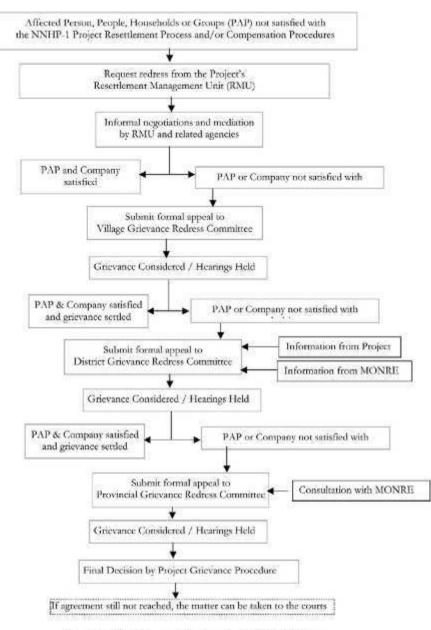

## List of Figures

| Figure 1. Map of Project Location and of Zone 5                                               | 1   |
|-----------------------------------------------------------------------------------------------|-----|
| Figure 2: Location of Zone 5 community's and Somseun village in relation to the HSRA          | 3   |
| Figure 3 Location of main Project components in Zone 5                                        |     |
| Figure 4 : Typical House of Lao Loum, Ban Hat Gniun                                           | .11 |
| Figure 5: Composition of income by source for Hat Gniun and Thahuea (Source: Baseline Socio   |     |
| Economic Survey 2014                                                                          | .20 |
| Figure 6: Locations of groundwater quality monitoring. Source: EMO                            | .52 |
| Figure 7. Consultation on suitable water sources to be used for the GFS                       | .53 |
| Figure 8: Proposed village gravity fed water supply system                                    | .53 |
| Figure 9 Construction of the water storage tank                                               | .54 |
| Figure 10 Demonstration of different soil improvement techniques and use of high yield rice   |     |
| varieties                                                                                     | .66 |
| Figure 11 Mushrooms being cultivated by household in Hat Gniun (September 2015)               | .67 |
| Figure 12 Rattan seedling in the rattan nursery (September 2015)                              | .68 |
| Figure 13 Hat Gniun villager demonstrating cut and carry principle to JBIC monitoring mission |     |
| (September 2015)                                                                              | .68 |
| Figure 14 Training on handicraft production Four (4) HH from Hat Gniun joined this training   | .70 |
| Figure 15 GRM Flowchart                                                                       | .85 |
| Figure 16: ESD organizational Chart (January 2016)                                            | .87 |
| Figure 17 Timeline of Zone 5 compensation and livelihood program (Update: January 2016)       | 101 |