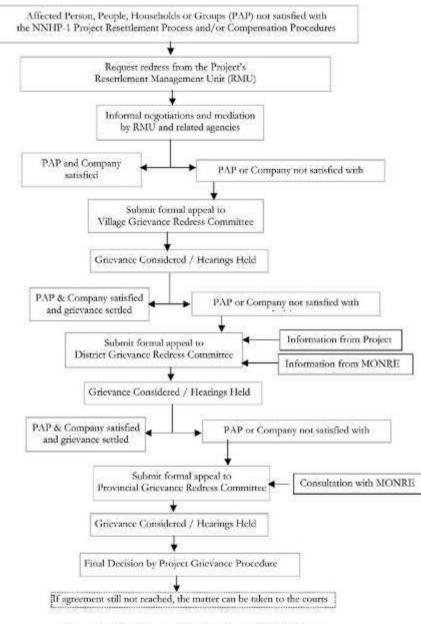

## List of Figures

| Figure 1. Map of Project Location and of Zone 5                                               | 1   |
|-----------------------------------------------------------------------------------------------|-----|
| Figure 2: Location of Zone 5 community's and Somseun village in relation to the HSRA          | 3   |
| Figure 3 Location of main Project components in Zone 5                                        |     |
| Figure 4 : Typical House of Lao Loum, Ban Hat Gniun                                           | .11 |
| Figure 5: Composition of income by source for Hat Gniun and Thahuea (Source: Baseline Socio   |     |
| Economic Survey 2014                                                                          | .20 |
| Figure 6: Locations of groundwater quality monitoring. Source: EMO                            | .52 |
| Figure 7. Consultation on suitable water sources to be used for the GFS                       | .53 |
| Figure 8: Proposed village gravity fed water supply system                                    | .53 |
| Figure 9 Construction of the water storage tank                                               | .54 |
| Figure 10 Demonstration of different soil improvement techniques and use of high yield rice   |     |
| varieties                                                                                     | .66 |
| Figure 11 Mushrooms being cultivated by household in Hat Gniun (September 2015)               | .67 |
| Figure 12 Rattan seedling in the rattan nursery (September 2015)                              | .68 |
| Figure 13 Hat Gniun villager demonstrating cut and carry principle to JBIC monitoring mission |     |
| (September 2015)                                                                              | .68 |
| Figure 14 Training on handicraft production Four (4) HH from Hat Gniun joined this training   | .70 |
| Figure 15 GRM Flowchart                                                                       | .85 |
| Figure 16: ESD organizational Chart (January 2016)                                            | .87 |
| Figure 17 Timeline of Zone 5 compensation and livelihood program (Update: January 2016)       | 101 |