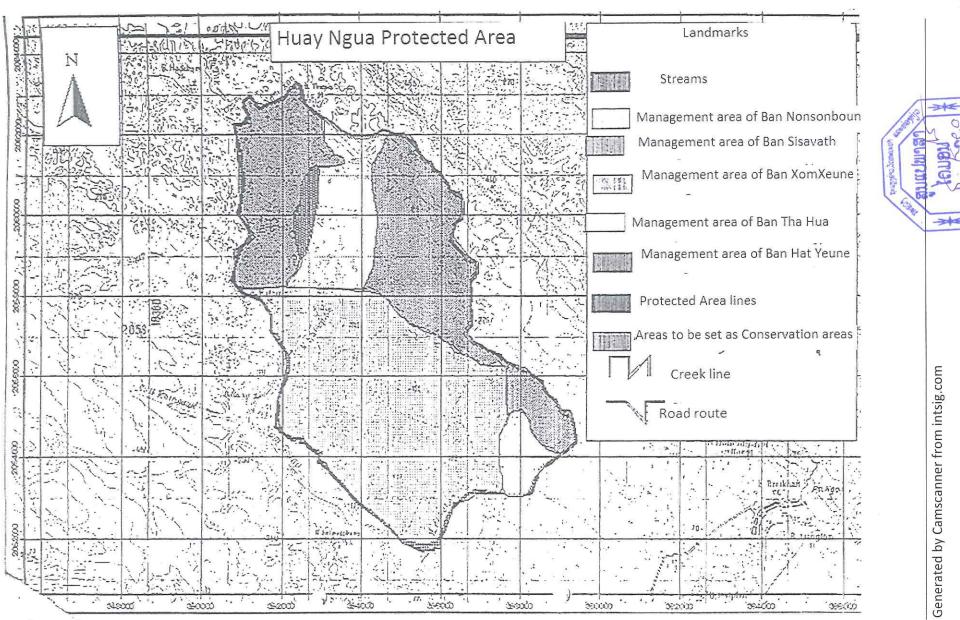

#### # Geographic location, the area of HuayNgua Protected Area

#### 1) Geographic location

Huay Ngua Protected Area is situated about 5 km away from the urban area of Borlikhan district, close to Nam NgiepRiver and 15 km far from the Phou Khao Khuay National Protected Area.

- On the north, it borders with Ban Tha Heua, Sai Phou Ngou (Phou Dan Meuang) as: latitude: 356856, and longitude 2062000
- On the south, it borders with Houy Phern, the area of Ban Xomxeun as: latitude357425 and longitude2051250.
- On the east, it borders with Houy Phern, the area of Ban Nonsomboun and Ban

Sisavath: latitude: 361375, and longitude 2055125,

- On the west, it borders with Nam Ngiep River as: latitude353400 and longitude 2054750.

#### 2) Protected Area

The area of Huay Ngua Protected Area starts from Huay Phern Kong Phoung Fai to Pak Huay Nong to Hua Hai, and the area of Hua Pa Lot to Huay Ngua, Pak Tham Pa Douk to Ban Hang Hat Soup, to Huay Pa Kang to Plantation area of Mr Khounsup, along the bottom of the forest until the road, then along the road to Dan Viet to the old road access to Huay Ngua. Along Huay Ngua it climbs up to the foot of Phou Ngou Mountain at line level of 200 along the foot of this mountain to Phou Noy Mountain 204 Na Heua Liene to the old road route. Along the edge of rice field under the road to the Huay KhaLouang along the walkway then up to Hua Don Gnai close to Dan Fhoi Tong Hao along the start of forest upto the new road, and then along this new road up to plantation garden of Ms Khamhouh, then along the walkway on the north of this village up to and along past Huay Phernupto Pung Fai in a total area of 4,595 hectares.

Apart from this Huay Ngua Protected Area, the district also has two other Protected areas which are close to HuayNgua Protected Area:

- a) <u>First Protected area:</u> on the southern side, close to Nam Ngiep, the river of Hat Nguin villagers and Ban Tha Hua with a total area of 163 hectares.
- b) <u>Second Protected area:</u> is close to Huay Phern and close to the area of Ban Sisavath, Ban Nonsomboun and Ban Xomxeun with an area of 504 hectares.