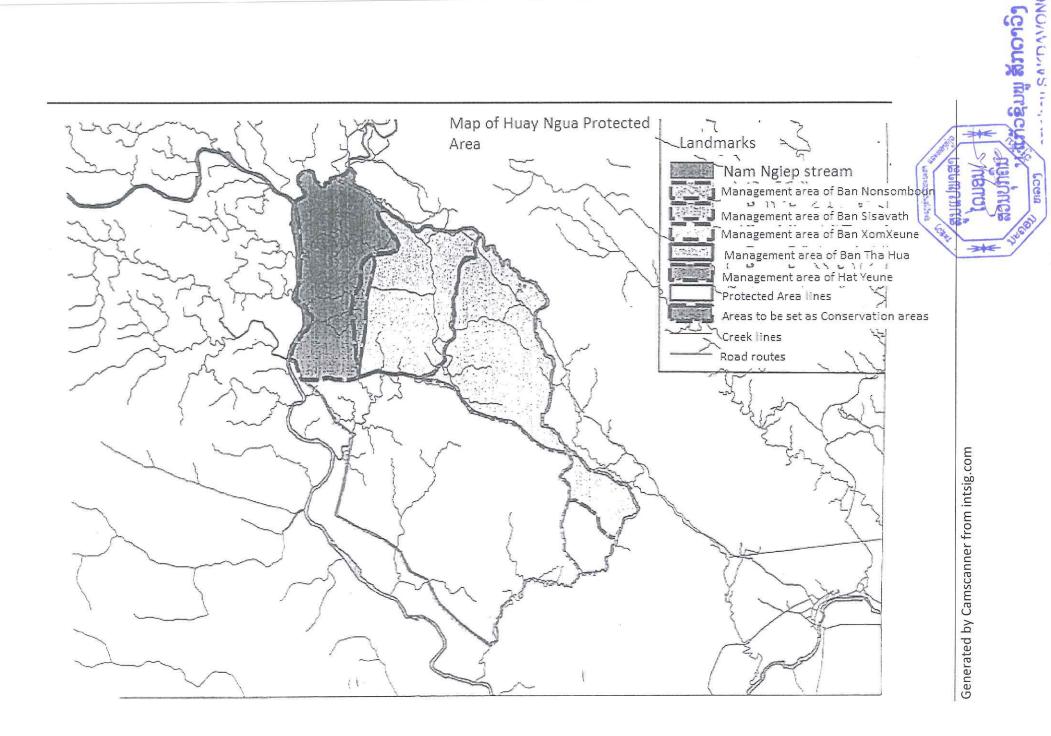

#### # Geographic location, the area of HuayNgua Protected Area

#### 1) Geographic location

Huay Ngua Protected Area is situated about 5 km away from the urban area of Borlikhan district, close to Nam NgiepRiver and 15 km far from the Phou Khao Khuay National Protected Area.

- On the north, it borders with Ban Tha Heua, Sai Phou Ngou (Phou Dan Meuang) as: latitude: 356856, and longitude 2062000
- On the south, it borders with Houy Phern, the area of Ban Xomxeun as: latitude357425 and longitude2051250.
- On the east, it borders with Houy Phern, the area of Ban Nonsomboun and Ban

Sisavath: latitude: 361375, and longitude 2055125,

- On the west, it borders with Nam Ngiep River as: latitude353400 and longitude 2054750.

#### 2) Protected Area

The area of Huay Ngua Protected Area starts from Huay Phern Kong Phoung Fai to Pak Huay Nong to Hua Hai, and the area of Hua Pa Lot to Huay Ngua, Pak Tham Pa Douk to Ban Hang Hat Soup, to Huay Pa Kang to Plantation area of Mr Khounsup, along the bottom of the forest until the road, then along the road to Dan Viet to the old road access to Huay Ngua. Along Huay Ngua it climbs up to the foot of Phou Ngou Mountain at line level of 200 along the foot of this mountain to Phou Noy Mountain 204 Na Heua Liene to the old road route. Along the edge of rice field under the road to the Huay KhaLouang along the walkway then up to Hua Don Gnai close to Dan Fhoi Tong Hao along the start of forest upto the new road, and then along this new road up to plantation garden of Ms Khamhouh, then along the walkway on the north of this village up to and along past Huay Phernupto Pung Fai in a total area of 4,595 hectares.

Apart from this Huay Ngua Protected Area, the district also has two other Protected areas which are close to HuayNgua Protected Area:

- a) <u>First Protected area:</u> on the southern side, close to Nam Ngiep, the river of Hat Nguin villagers and Ban Tha Hua with a total area of 163 hectares.
- b) <u>Second Protected area:</u> is close to Huay Phern and close to the area of Ban Sisavath, Ban Nonsomboun and Ban Xomxeun with an area of 504 hectares.