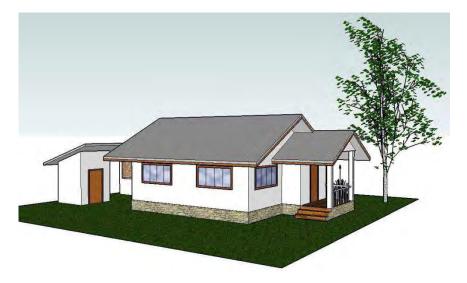

- 1. Majority of the villagers are satisfy and getting clear with the answer of 12 questions from the government, however the villagers all agreed with the direction of the Government and State.
- 2. All villagers agreed with the Project and they would like to have this Project happen because the there is the priority project which the Government is confident that the Project shall improve the income to the country in the future.
- 3. After hearing and discussing on the environmental and social impact assessment of the project which the Developer has developed the remain issues which it was accepted by the villagers.
- 4. Villagers agreed on the Environmental and Social Management Plan and Implementing Measures which there are clearly arrangement for actual implementation.
- 5. Villagers agreed with the Resettlement Action Plan and Livelihood Restoration Programs of the Project.
- 6. Some villagers have commented that the new resettlement area where the Government approved for moving the villagers to Ban Hatyeun, Bolikhan district, Bolikhamxay province; there is not the appropriate land and the soil quality is low for agriculture and villagers do not like this land.
- 7. As villagers have been lived in this village for long time ago, so some villagers do not want to move off this village.
- 8. Sopphouan village proposes to the Developer to build a village hall because presently village has no any meeting hall.