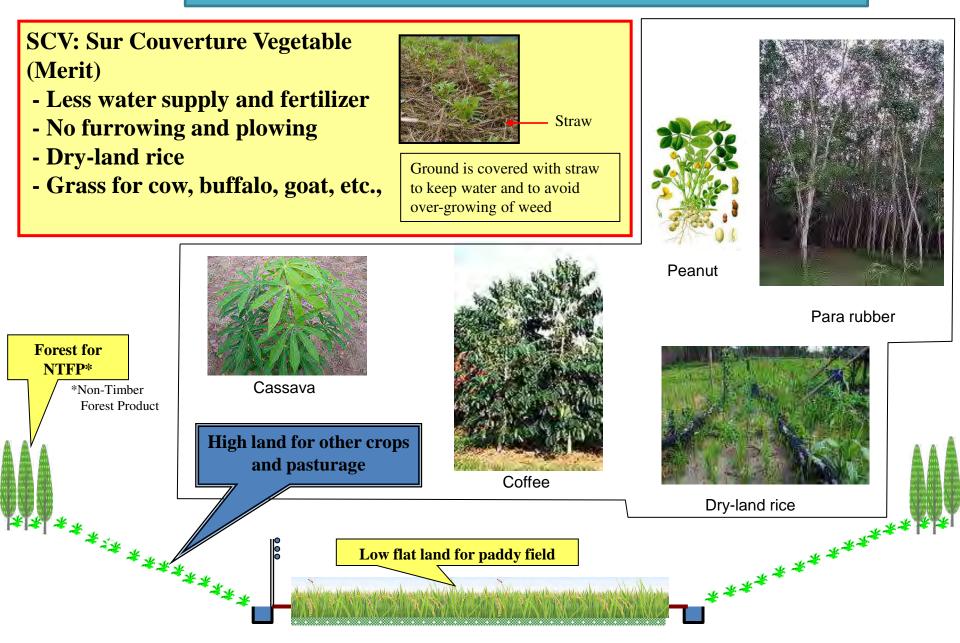

# **Resettlement and Ethnic Development Plan**

Project Number: 41924 June 2014 Document Stage: Final