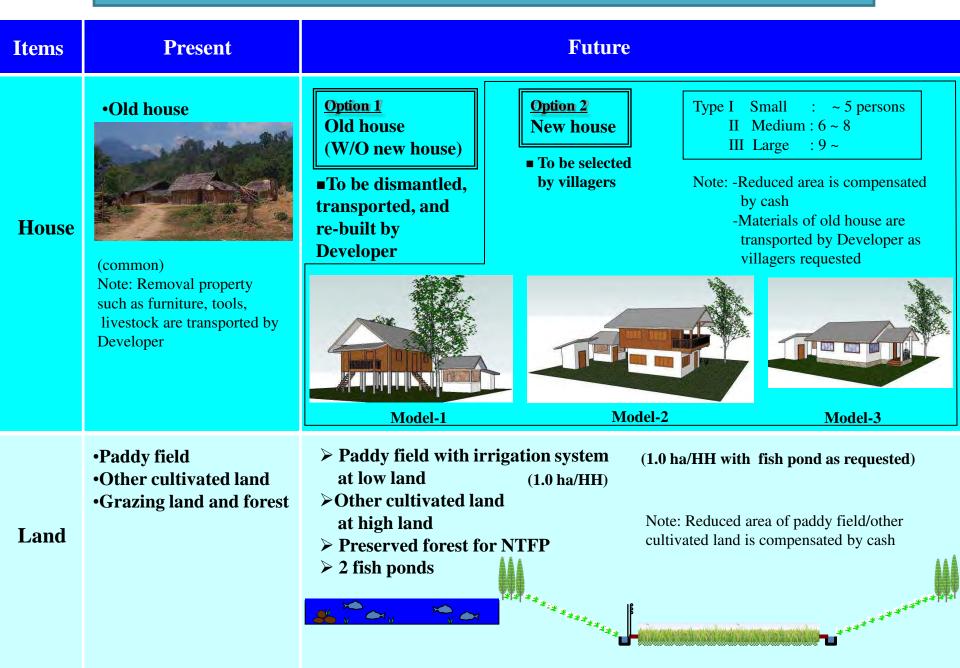

- 1. Majority of the villagers are satisfy and getting clear with the answer of 12 questions from the government, however the villagers all agreed with the direction of the Government and State.
- 2. All villagers agreed with the Project and they would like to have this Project happen because the there is the priority project which the Government is confident that the Project shall improve the income to the country in the future.
- 3. After hearing and discussing on the environmental and social impact assessment of the project which the Developer has developed the remain issues which it was accepted by the villagers.
- 4. Villagers agreed on the Environmental and Social Management Plan and Implementing Measures which there are clearly arrangement for actual implementation.
- 5. Villagers agreed with the Resettlement Action Plan and Livelihood Restoration Programs of the Project.
- 6. Some villagers have commented that the new resettlement area where the Government approved for moving the villagers to Ban Hatyeun, Bolikhan district, Bolikhamxay province; there is not the appropriate land and the soil quality is low for agriculture and villagers do not like this land.
- 7. As villagers have been lived in this village for long time ago, so some villagers do not want to move off this village.
- 8. Sopphouan village proposes to the Developer to build a village hall because presently village has no any meeting hall.