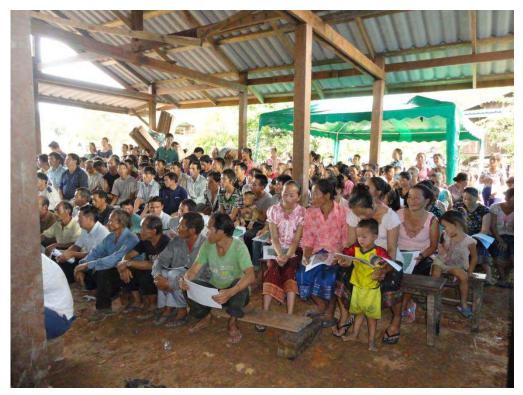

In the afternoon of the 6 March 2012, at 14:00 PM, Village hall at Ban Sopphouan, Hom district, Vientiane province, to arrange the consultation meeting to answer and explain on the 12 questions to the 2 affected villages (Ban Sopphouan and Ban Houypamom) of the Nam Ngiep 1 Hydropower Project. The key assigned committees are Lieutenant General (LG) Sidalor, the chief of provincial defense office, Vientiane province; Mr. Somdy Keodalavin, member of National Assembly, zone 10, Vientiane Province; Mr. Bounsouk Chormvisanne, the governor of Hom district and including the team of technical staff of governor office and Ministry of Natural Resource and Environment, technical staff of the Vientiane province and Hom district, local authority, elder councils, affected people and Nam Ngiep 1 Project developer, total participants is 51 participants (as attachment participant list).

First of all, the Developer introduces the previous and current implementation of the Project. Following that the Province and Central representative have saluted and asked to the livelihood condition of the local people in the village, to educate and disseminate the information in order to make sure that people in 4 village accept and agree on the ESIA and RAP of the Project Developer and to response and explain 12 questions to the villagers due to the Nam Ngiep 1 Project, after that there are the consultation and discussion among the villagers and committees which there are finalization as bellow: