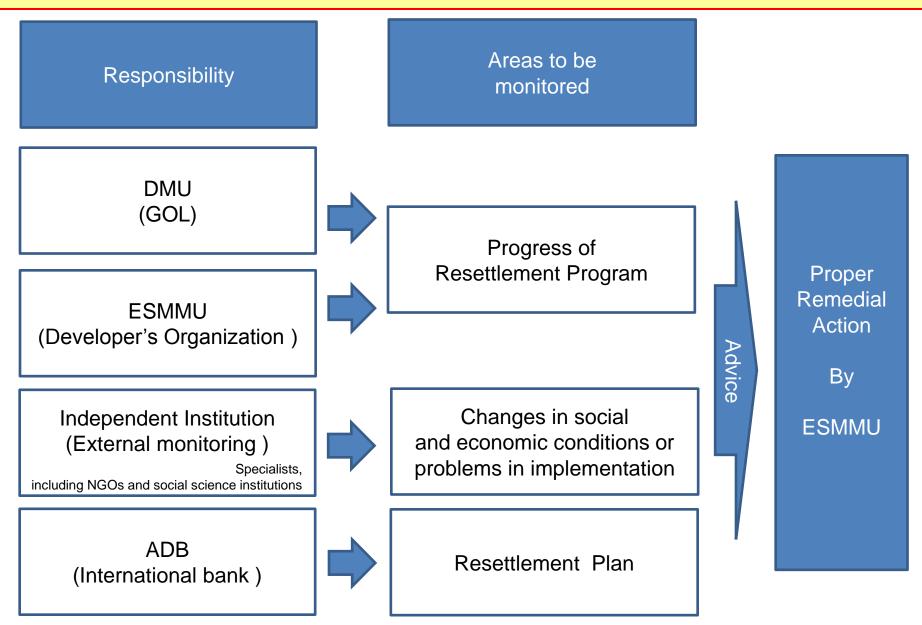

| Public infrastructure and other cultural properties                | Communities / Households                                     | <ul> <li>&gt;For temples, spirit houses and other historical, cultural and religious structures: dismantling, relocation and reconstruction.</li> <li>&gt;For domestic water sources and private wells: provision of good quality domestic water supply to at least the standard of current water supply</li> <li>&gt;For electricity and telecom connections, sewerage/drainage facilities, roads, tracks and bridges, schools, clinics, public health centers: full restoration or replacement to original or better condition</li> </ul> |  |  |  |  |

### Monitoring of resettlement (Draft)

Affected Persons will be protected by our transparent and reliable monitoring scheme.



### **Grievance Redress Mechanism (Draft)**

# <u>APs have the right to make a claim if not adequately protected,</u> <u>compensated, and received entitlements.</u>



### Improvement of rice yield





|                       |         | (%)      | (ppm) | (ppm) | (%)       | (cmol/kg) | Ca <sup>2+</sup> | Mg <sup>2+</sup> | $K^+$   | (%)   |
|-----------------------|---------|----------|-------|-------|-----------|-----------|------------------|------------------|---------|-------|
| Target                | 5.5~6.5 | $2 \leq$ | _     |       | 0.01~0.03 | 8≦        | 3.6~4.4          | 1.1~1.6          | 0.5~0.6 | —     |
| New resettlement area | 4.36    | 1.55     | 15.43 | 7.76  | 0.03      | 8.27      | 0.38             | 1.47             | 0.07    | 28.15 |
| B.Sopyouak