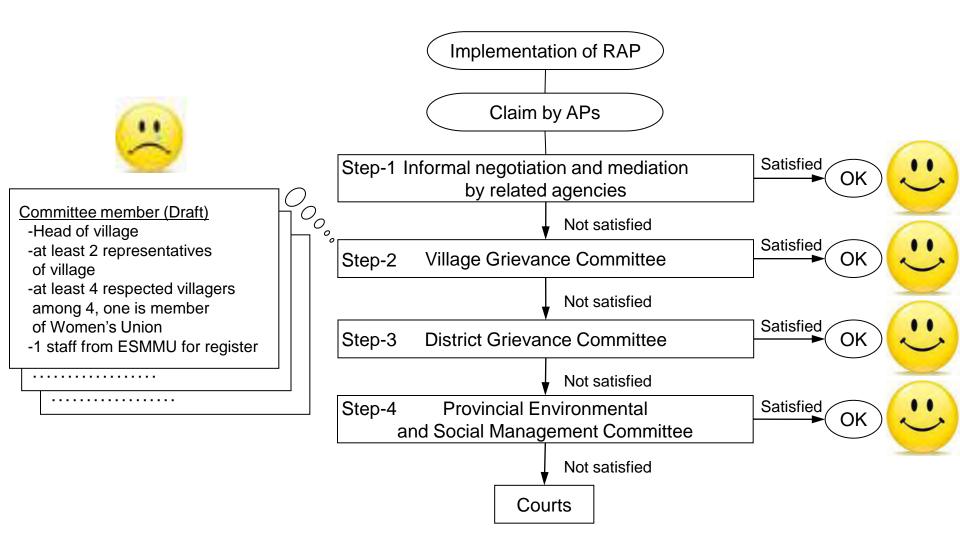

ouses and other historical, cultural and religious structures: dismantling, relocation and reconstruction.</li> <li>&gt;For domestic water sources and private wells: provision of good quality domestic water supply to at least the standard of current water supply</li> <li>&gt;For electricity and telecom connections, sewerage/drainage facilities, roads, tracks and bridges, schools, clinics, public health centers: full restoration or replacement to original or better condition</li> </ul> |  |  |  |  |

### Monitoring of resettlement (Draft)

Affected Persons will be protected by our transparent and reliable monitoring scheme.



### **Grievance Redress Mechanism (Draft)**

# <u>APs have the right to make a claim if not adequately protected,</u> <u>compensated, and received entitlements.</u>



### Improvement of rice yield





|                       |         | (%)      | (ppm) | (ppm) | (%)       | (cmol/kg) | Ca <sup>2+</sup> | Mg <sup>2+</sup> | $K^+$   | (%)   |
|-----------------------|---------|----------|-------|-------|-----------|-----------|------------------|------------------|---------|-------|
| Target                | 5.5~6.5 | $2 \leq$ | _     |       | 0.01~0.03 | 8≦        | 3.6~4.4          | 1.1~1.6          | 0.5~0.6 | —     |
| New resettlement area | 4.36    | 1.55     | 15.43 | 7.76  | 0.03      | 8.27      | 0.38             | 1.47             | 0.07    | 28.15 |
| B.Sopyouak            | 4.30    | 0.89     | 12.95 | 5.25  | 0.06      | 6.87      | 0.86             | 0.74             | 0.02    | 37.37 |
| B.Namyouak            | 4.22    | 0.87     | 1