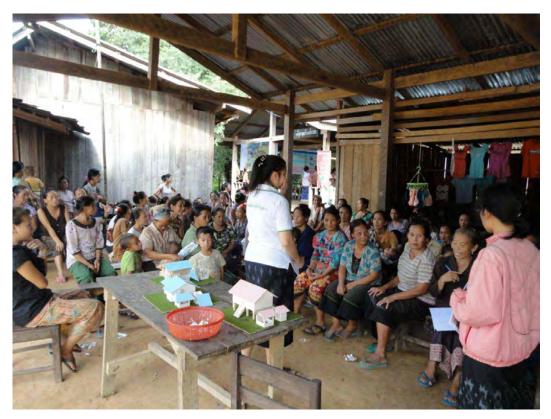

In the afternoon of the 6 March 2012, at 14:00 PM, Village hall at Ban Sopphouan, Hom district, Vientiane province, to arrange the consultation meeting to answer and explain on the 12 questions to the 2 affected villages (Ban Sopphouan and Ban Houypamom) of the Nam Ngiep 1 Hydropower Project. The key assigned committees are Lieutenant General (LG) Sidalor, the chief of provincial defense office, Vientiane province; Mr. Somdy Keodalavin, member of National Assembly, zone 10, Vientiane Province; Mr. Bounsouk Chormvisanne, the governor of Hom district and including the team of technical staff of governor office and Ministry of Natural Resource and Environment, technical staff of the Vientiane province and Hom district, local authority, elder councils, affected people and Nam Ngiep 1 Project developer, total participants is 51 participants (as attachment participant list).

First of all, the Developer introduces the previous and current implementation of the Project. Following that the Province and Central representative have saluted and asked to the livelihood condition of the local people in the village, to educate and disseminate the information in order to make sure that people in 4 village accept and agree on the ESIA and RAP of the Project Developer and to response and explain 12 questions to the villagers due to the Nam Ngiep 1 Project, after that there are the consultation and discussion among the villagers and committees which there are finalization as bellow: