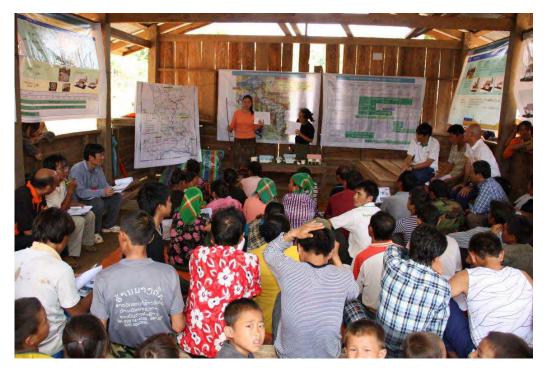

In the afternoon of the 5 March 2012, at 13:30 PM, Village hall at Ban Nam Youak, Hom district, Vientiane province, to arrange the consultation meeting to answer and explain on the 12 questions to the affected people of the Nam Ngiep 1 Hydropower Project. The key assigned committees are Lieutenant General (LG) Sidalor, the chief of provincial defense office, Vientiane province; Mr. Somdy Keodalavin, member of National Assembly, zone 10, Vientiane Province; Mr. Bounsouk Chormvisanne, the governor of Hom district and including the team of technical staff of governor office and Ministry of Natural Resource and Environment, technical staff of the Vientiane province and Hom district, local authority, elder councils, affected people and Nam Ngiep 1 Project developer, total participants is 160 participants (as attachment of the participant list).

First of all, the Developer introduces the previous and current implementation of the Project. Following that the Province and Central representative have saluted and asked to the livelihood condition of the local people in the village, to educate and disseminate the information in order to make sure that people in 4 village accept and agree on the ESIA and RAP of the Project Developer and to response and explain 12 questions to the villagers due to the Nam Ngiep 1 Project, after that there are the consultation and discussion among the villagers and committees which there are finalization as bellow: