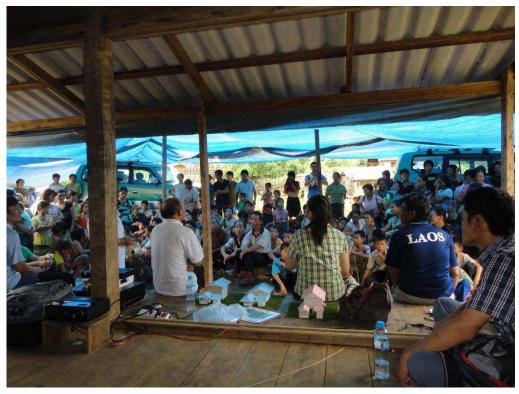

In the afternoon of the 5 March 2012, at 13:30 PM, Village hall at Ban Nam Youak, Hom district, Vientiane province, to arrange the consultation meeting to answer and explain on the 12 questions to the affected people of the Nam Ngiep 1 Hydropower Project. The key assigned committees are Lieutenant General (LG) Sidalor, the chief of provincial defense office, Vientiane province; Mr. Somdy Keodalavin, member of National Assembly, zone 10, Vientiane Province; Mr. Bounsouk Chormvisanne, the governor of Hom district and including the team of technical staff of governor office and Ministry of Natural Resource and Environment, technical staff of the Vientiane province and Hom district, local authority, elder councils, affected people and Nam Ngiep 1 Project developer, total participants is 160 participants (as attachment of the participant list).

First of all, the Developer introduces the previous and current implementation of the Project. Following that the Province and Central representative have saluted and asked to the livelihood condition of the local people in the village, to educate and disseminate the information in order to make sure that people in 4 village accept and agree on the ESIA and RAP of the Project Developer and to response and explain 12 questions to the villagers due to the Nam Ngiep 1 Project, after that there are the consultation and discussion among the villagers and committees which there are finalization as bellow: