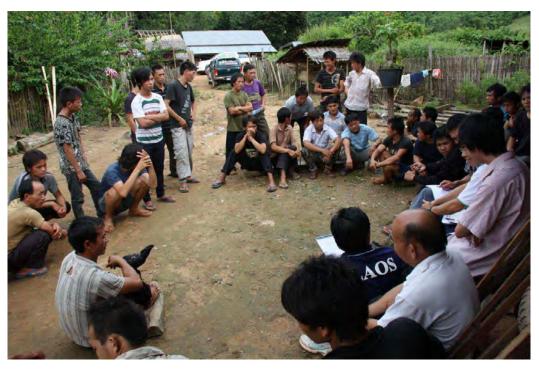

In the afternoon of the 6 March 2012, at 14:00 PM, Village hall at Ban Sopphouan, Hom district, Vientiane province, to arrange the consultation meeting to answer and explain on the 12 questions to the 2 affected villages (Ban Sopphouan and Ban Houypamom) of the Nam Ngiep 1 Hydropower Project. The key assigned committees are Lieutenant General (LG) Sidalor, the chief of provincial defense office, Vientiane province; Mr. Somdy Keodalavin, member of National Assembly, zone 10, Vientiane Province; Mr. Bounsouk Chormvisanne, the governor of Hom district and including the team of technical staff of governor office and Ministry of Natural Resource and Environment, technical staff of the Vientiane province and Hom district, local authority, elder councils, affected people and Nam Ngiep 1 Project developer, total participants is 51 participants (as attachment participant list).

First of all, the Developer introduces the previous and current implementation of the Project. Following that the Province and Central representative have saluted and asked to the livelihood condition of the local people in the village, to educate and disseminate the information in order to make sure that people in 4 village accept and agree on the ESIA and RAP of the Project Developer and to response and explain 12 questions to the villagers due to the Nam Ngiep 1 Project, after that there are the consultation and discussion among the villagers and committees which there are finalization as bellow: