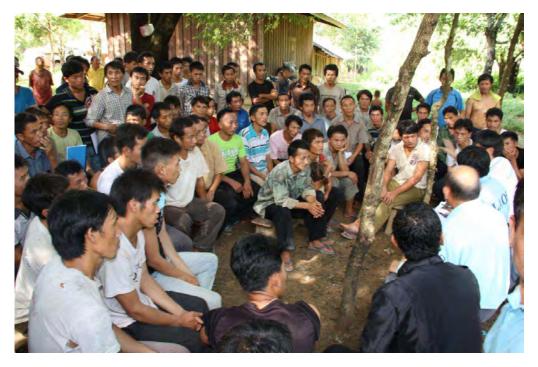

In the afternoon of the 5 March 2012, at 13:30 PM, Village hall at Ban Nam Youak, Hom district, Vientiane province, to arrange the consultation meeting to answer and explain on the 12 questions to the affected people of the Nam Ngiep 1 Hydropower Project. The key assigned committees are Lieutenant General (LG) Sidalor, the chief of provincial defense office, Vientiane province; Mr. Somdy Keodalavin, member of National Assembly, zone 10, Vientiane Province; Mr. Bounsouk Chormvisanne, the governor of Hom district and including the team of technical staff of governor office and Ministry of Natural Resource and Environment, technical staff of the Vientiane province and Hom district, local authority, elder councils, affected people and Nam Ngiep 1 Project developer, total participants is 160 participants (as attachment of the participant list).

First of all, the Developer introduces the previous and current implementation of the Project. Following that the Province and Central representative have saluted and asked to the livelihood condition of the local people in the village, to educate and disseminate the information in order to make sure that people in 4 village accept and agree on the ESIA and RAP of the Project Developer and to response and explain 12 questions to the villagers due to the Nam Ngiep 1 Project, after that there are the consultation and discussion among the villagers and committees which there are finalization as bellow: