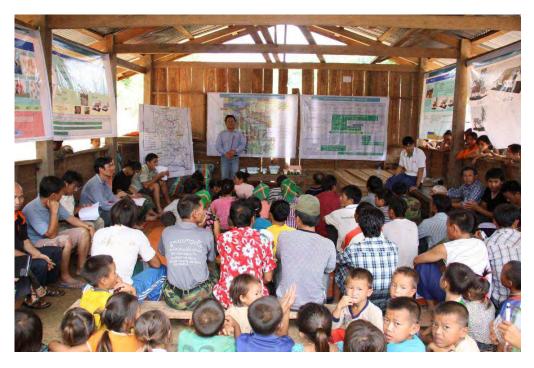

In the afternoon of the 5 March 2012, at 13:30 PM, Village hall at Ban Nam Youak, Hom district, Vientiane province, to arrange the consultation meeting to answer and explain on the 12 questions to the affected people of the Nam Ngiep 1 Hydropower Project. The key assigned committees are Lieutenant General (LG) Sidalor, the chief of provincial defense office, Vientiane province; Mr. Somdy Keodalavin, member of National Assembly, zone 10, Vientiane Province; Mr. Bounsouk Chormvisanne, the governor of Hom district and including the team of technical staff of governor office and Ministry of Natural Resource and Environment, technical staff of the Vientiane province and Hom district, local authority, elder councils, affected people and Nam Ngiep 1 Project developer, total participants is 160 participants (as attachment of the participant list).

First of all, the Developer introduces the previous and current implementation of the Project. Following that the Province and Central representative have saluted and asked to the livelihood condition of the local people in the village, to educate and disseminate the information in order to make sure that people in 4 village accept and agree on the ESIA and RAP of the Project Developer and to response and explain 12 questions to the villagers due to the Nam Ngiep 1 Project, after that there are the consultation and discussion among the villagers and committees which there are finalization as bellow: