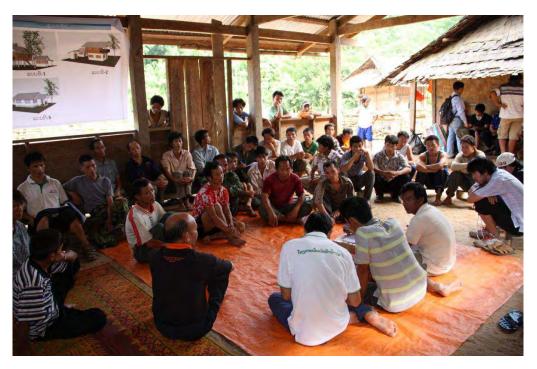

In the afternoon of the 6 March 2012, at 14:00 PM, Village hall at Ban Sopphouan, Hom district, Vientiane province, to arrange the consultation meeting to answer and explain on the 12 questions to the 2 affected villages (Ban Sopphouan and Ban Houypamom) of the Nam Ngiep 1 Hydropower Project. The key assigned committees are Lieutenant General (LG) Sidalor, the chief of provincial defense office, Vientiane province; Mr. Somdy Keodalavin, member of National Assembly, zone 10, Vientiane Province; Mr. Bounsouk Chormvisanne, the governor of Hom district and including the team of technical staff of governor office and Ministry of Natural Resource and Environment, technical staff of the Vientiane province and Hom district, local authority, elder councils, affected people and Nam Ngiep 1 Project developer, total participants is 51 participants (as attachment participant list).

First of all, the Developer introduces the previous and current implementation of the Project. Following that the Province and Central representative have saluted and asked to the livelihood condition of the local people in the village, to educate and disseminate the information in order to make sure that people in 4 village accept and agree on the ESIA and RAP of the Project Developer and to response and explain 12 questions to the villagers due to the Nam Ngiep 1 Project, after that there are the consultation and discussion among the villagers and committees which there are finalization as bellow: