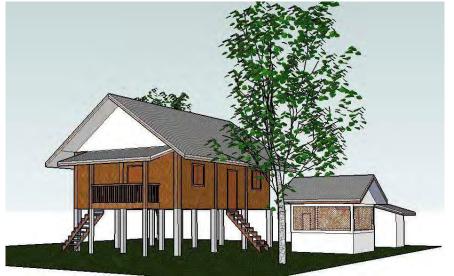

- 1. Majority of the villagers are satisfy and getting clear with the answer of 12 questions from the government, however the villagers all agreed with the direction of the Government and State.
- 2. All villagers agreed with the Project and they would like to have this Project happen because the there is the priority project which the Government is confident that the Project shall improve the income to the country in the future.
- 3. After hearing and discussing on the environmental and social impact assessment of the project which the Developer has developed the remain issues which it was accepted by the villagers.
- 4. Villagers agreed on the Environmental and Social Management Plan and Implementing Measures which there are clearly arrangement for actual implementation.
- 5. Villagers agreed with the Resettlement Action Plan and Livelihood Restoration Programs of the Project.
- 6. Some villagers have commented that the new resettlement area where the Government approved for moving the villagers to Ban Hatyeun, Bolikhan district, Bolikhamxay province; there is not the appropriate land and the soil quality is low for agriculture and villagers do not like this land.
- 7. As villagers have been lived in this village for long time ago, so some villagers do not want to move off this village.
- 8. Sopphouan village proposes to the Developer to build a village hall because presently village has no any meeting hall.