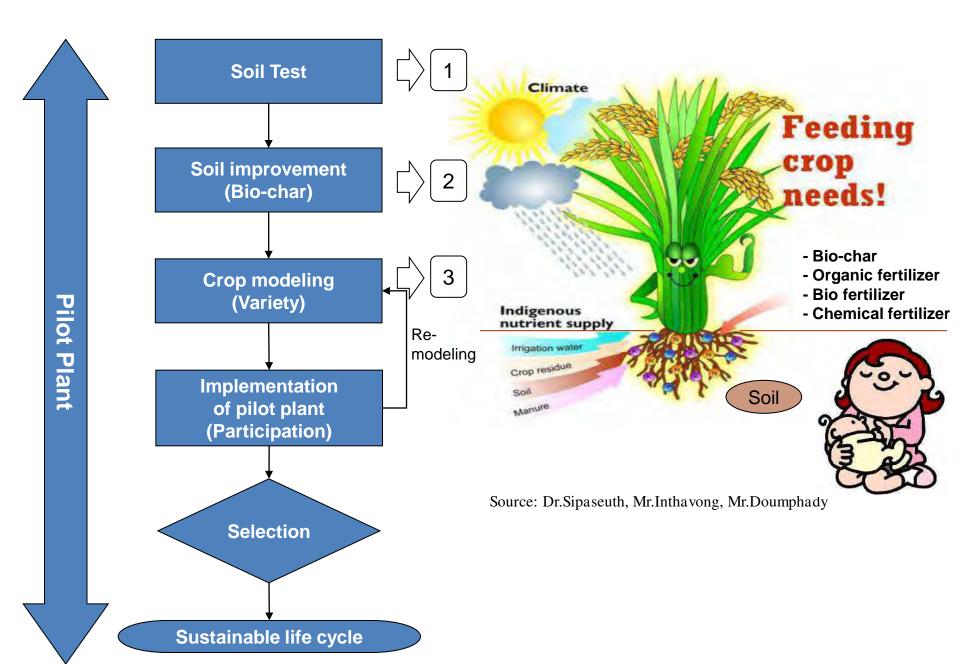

ral and religious structures: dismantling, relocation and reconstruction.</li> <li>&gt;For domestic water sources and private wells: provision of good quality domestic water supply to at least the standard of current water supply</li> <li>&gt;For electricity and telecom connections, sewerage/drainage facilities, roads, tracks and bridges, schools, clinics, public health centers: full restoration or replacement to original or better condition</li> </ul> |  |  |  |  |

### Monitoring of resettlement (Draft)

Affected Persons will be protected by our transparent and reliable monitoring scheme.



### **Grievance Redress Mechanism (Draft)**

# <u>APs have the right to make a claim if not adequately protected,</u> <u>compensated, and received entitlements.</u>



### Improvement of rice yield





|                       |         | (%)      | (ppm) | (ppm) | (%)       | (cmol/kg) | Ca <sup>2+</sup> | Mg <sup>2+</sup> | $K^+$   | (%)   |
|-----------------------|---------|----------|-------|-------|-----------|-----------|------------------|------------------|---------|-------|
| Target                | 5.5~6.5 | $2 \leq$ | _     |       | 0.01~0.03 | 8≦        | 3.6~4.4          | 1.1~1.6          | 0.5~0.6 | —     |
| New resettlement area | 4.36    | 1.55     | 15.43 | 7.76  | 0.03      | 8.27      | 0.38             | 1.47             | 0.07    | 28.15 |
| B.Sopyouak            | 4.30    | 0.89     | 12.95 | 5.25  | 0.06      | 6.87      | 0.86             | 0.74             | 0.02    | 37.37 |
| B.Namyouak            | 4.22    | 0.87     | 15.58 | 7.70  | 0.06      | 24.54