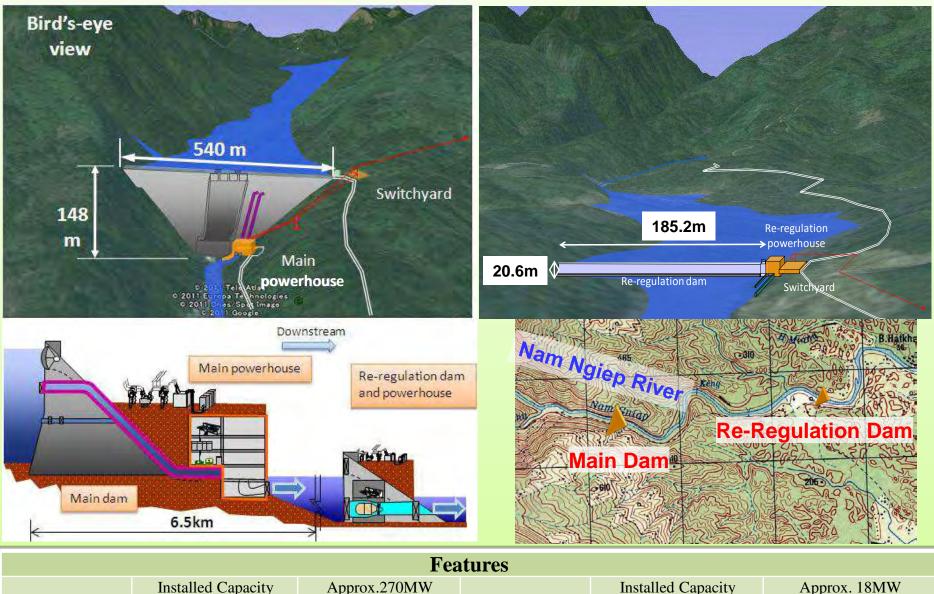

# **Resettlement and Ethnic Development Plan**

Project Number: 41924 June 2014 Document Stage: Final

# Nam Ngiep 1 Hydropower Project (Lao People's Democratic Republic)

Annex A Part 5

Prepared by Nam Ngiep 1 Power Company Ltd. for the Asian Development Bank

The final report is a document of the borrower. The views expressed herein do not necessarily represent those of ADB's Board of Directors, Management, or staff, and may be preliminary in nature. Your attention is directed to the "Terms of Use" section of this website.