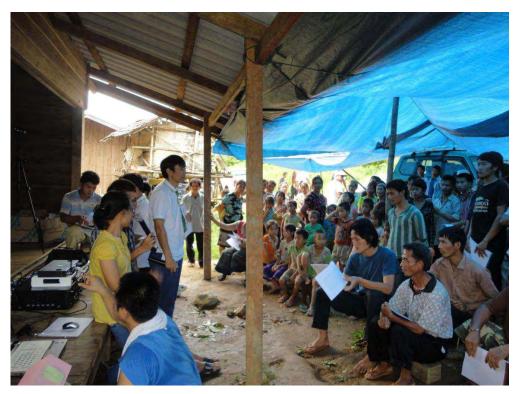

In the afternoon of the 5 March 2012, at 13:30 PM, Village hall at Ban Nam Youak, Hom district, Vientiane province, to arrange the consultation meeting to answer and explain on the 12 questions to the affected people of the Nam Ngiep 1 Hydropower Project. The key assigned committees are Lieutenant General (LG) Sidalor, the chief of provincial defense office, Vientiane province; Mr. Somdy Keodalavin, member of National Assembly, zone 10, Vientiane Province; Mr. Bounsouk Chormvisanne, the governor of Hom district and including the team of technical staff of governor office and Ministry of Natural Resource and Environment, technical staff of the Vientiane province and Hom district, local authority, elder councils, affected people and Nam Ngiep 1 Project developer, total participants is 160 participants (as attachment of the participant list).

In the afternoon of the 6 March 2012, at 14:00 PM, Village hall at Ban Sopphouan, Hom district, Vientiane province, to arrange the consultation meeting to answer and explain on the 12 questions to the 2 affected villages (Ban Sopphouan and Ban Houypamom) of the Nam Ngiep 1 Hydropower Project. The key assigned committees are Lieutenant General (LG) Sidalor, the chief of provincial defense office, Vientiane province; Mr. Somdy Keodalavin, member of National Assembly, zone 10, Vientiane Province; Mr. Bounsouk Chormvisanne, the governor of Hom district and including the team of technical staff of governor office and Ministry of Natural Resource and Environment, technical staff of the Vientiane province and Hom district, local authority, elder councils, affected people and Nam Ngiep 1 Project developer, total participants is 51 participants (as attachment participant list).