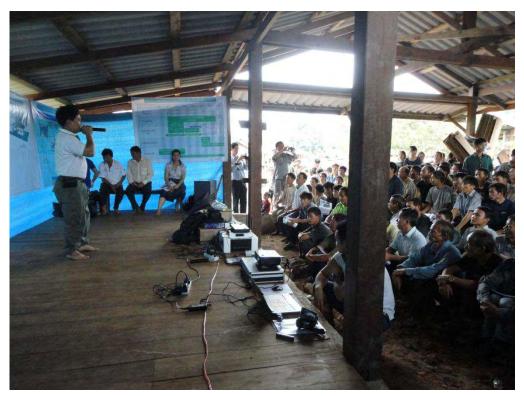

In the afternoon of the 5 March 2012, at 13:30 PM, Village hall at Ban Nam Youak, Hom district, Vientiane province, to arrange the consultation meeting to answer and explain on the 12 questions to the affected people of the Nam Ngiep 1 Hydropower Project. The key assigned committees are Lieutenant General (LG) Sidalor, the chief of provincial defense office, Vientiane province; Mr. Somdy Keodalavin, member of National Assembly, zone 10, Vientiane Province; Mr. Bounsouk Chormvisanne, the governor of Hom district and including the team of technical staff of governor office and Ministry of Natural Resource and Environment, technical staff of the Vientiane province and Hom district, local authority, elder councils, affected people and Nam Ngiep 1 Project developer, total participants is 160 participants (as attachment of the participant list).

First of all, the Developer introduces the previous and current implementation of the Project. Following that the Province and Central representative have saluted and asked to the livelihood condition of the local people in the village, to educate and disseminate the information in order to make sure that people in 4 village accept and agree on the ESIA and RAP of the Project Developer and to response and explain 12 questions to the villagers due to the Nam Ngiep 1 Project, after that there are the consultation and discussion among the villagers and committees which there are finalization as bellow: