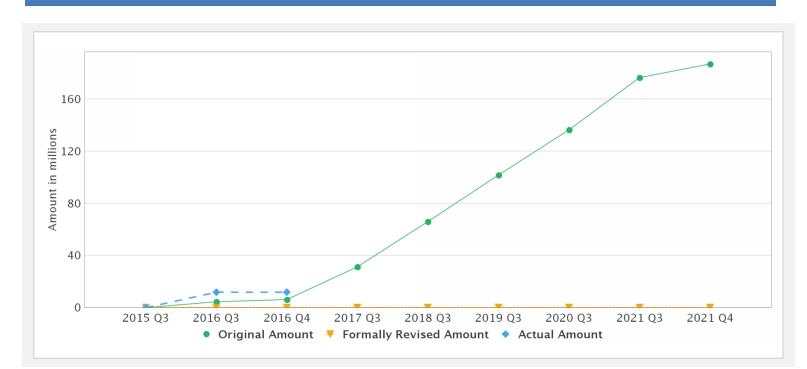

---|--|
| P145813             | IDA-56040      | Effective | XDR          | 132.70   | 132.70  | 0.00            | 11.82      | 120.88       |                   | 9%   |  |
| Key Dates (by loan) |                |           |              |          |         |                 |            |              |                   |      |  |
| Project             | Loan/Credit/TF | Status    | Approval Dat | e Signir | ng Date | Effectiveness [ | Date Orig. | Closing Date | Rev. Closing Date | è    |  |
| P145813             | IDA-56040      | Effective | 20-Mar-2015  | 09-Ju    | -2015   | 21-Aug-2015     | 31-De      | c-2021       | 31-Dec-2021       |      |  |

### **Cumulative Disbursements**

## **The World Bank** PK Sindh Irrigated Agriculture Productivity Enhancement Project (P145813)



## **Restructuring History**

There has been no restructuring to date.

# Related Project(s)

There are no related projects.