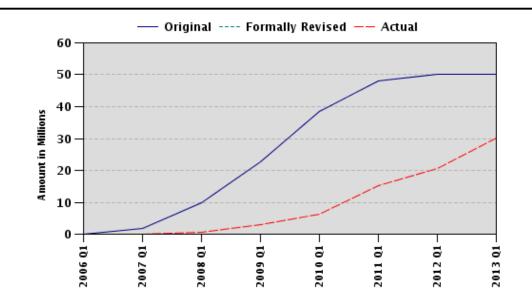

## Financial Agreement(s) Key Dates

| Project       | Ln/Cr/Tf                    | Approval Date | Signing     | Signing Date |         | Effectiveness Date |      | g Date Revised | e Revised Closing Date |             |  |
|---------------|-----------------------------|---------------|-------------|--------------|---------|--------------------|------|----------------|------------------------|-------------|--|
| P078813       | IBRD-73220                  | Effective     | 12-Jul-2005 | 15-Mar       | 2006    | 10-Apr-2006        | 5    | 30-Jun-2010    | 31-Dec                 | -2013       |  |
| Disbursements | Disbursements (in Millions) |               |             |              |         |                    |      |                |                        |             |  |
| Project       | Ln/Cr/Tf                    | Status        | Currency    | Original     | Revised | Cancelled          |      | Disbursed      | Undisbursed            | % Disbursed |  |
| P078813       | IBRD-73220                  | Effective     | USD         | 50.00        | 50      | .00                | 0.00 | 30.03          | 19.97                  | 60.00       |  |

# **Disbursement Graph**

Public Disclosure Copy