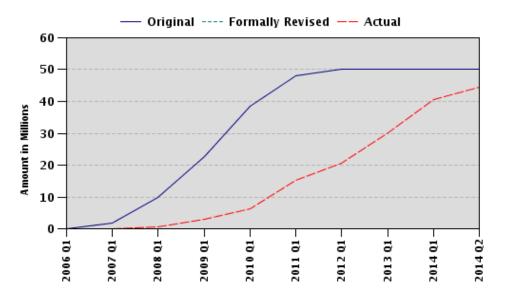

#### **Disbursements (in Millions)**

| Project | Ln/Cr/Tf   | Status    | Currency | Original | Revised | Cancelled | Disbursed | Undisbursed | % Disbursed |
|---------|------------|-----------|----------|----------|---------|-----------|-----------|-------------|-------------|
| P078813 | IBRD-73220 | Effective | USD      | 50.00    | 50.00   | 0.00      | 44.53     | 5.47        | 89.00       |

## **Disbursement Graph**

Report No: ISR13060