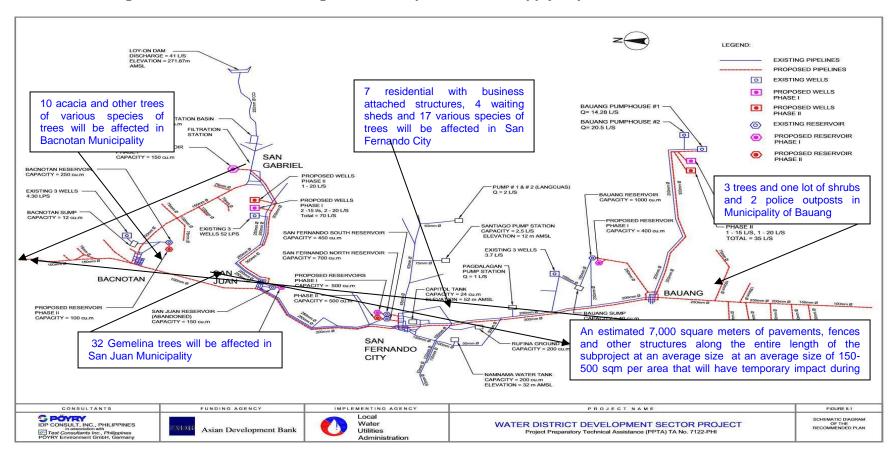

### IV. SCOPE OF RESETTLEMENT IMPACT

- 9. The resettlement impacts of all subproject components are limited. **Figure 1** below is the schematic design for the proposed water supply improvements for the subproject indicating assets that may be affected during construction of the subproject.
- In San Fernando City, it is estimated that a total of 2,600 m<sup>2</sup> of land is required for the subproject, eight plots of land for the eight deep wells (in general, small plots of 100 m<sup>2</sup>) and two for the new reservoirs. MSFWD's staff indicated in their report that acquiring land for the water expansion is not an issue because it has conducted negotiations previously with some of the land owners. They also agreed to MSFWD's proposal to prepare a formal offer and compensation arrangement. The plot of land inspected for the second, larger reservoir (in Bauang) is part of a depot owned by the Department of Public Works and Highways (DPWH); MSFWD has conducted an ocular inspection although no formal negotiations have been undertaken yet with DPWH for a portion of the property to be leased by MSFWD. Negotiations for the plots of land have not been concluded, pending confirmation of available funding from LWUA. However, this will be determined further during RP updating. Further details on land type, magnitude of impact including socioeconomic details of affected households and costs for land acquisition and compensation are going to be collected and will be included in the updated RP during project implementation when the detailed engineering design is available. However, the policy principles of RF will apply for all the land acquisition and resettlement activities for the subproject. The structures affected by pipelaying include seven micro-business establishments, four waiting sheds, and 17 trees along the road. In Bauang, the affected structures include two police outposts, and three trees and one lot with shrubs. In Bacnotan, ten trees are to be cut down for the subproject, and in San Juan, 32 gemelina trees. Breaking and cutting of pavements, fences and other structures (estimated to be 100-500 square meters per affected area and with a total of approximately 7,340 square meters) will be necessary for the subproject.
- 11. Table 15.1.3 below summarizes the number of affected assets and households.

Figure 15.1.1: Schematic Design for the Proposed Water Supply Improvements - MSFWD