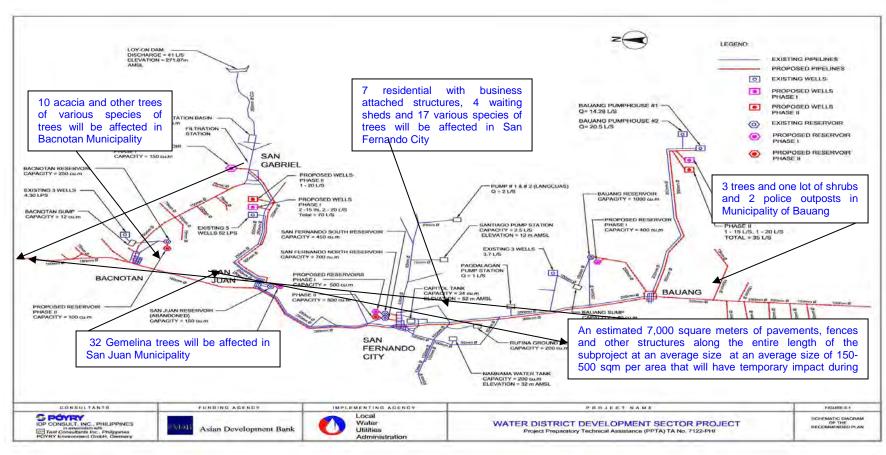

### IV. SCOPE OF RESETTLEMENT IMPACT

- 9. The resettlement impacts of all subproject components are limited. **Figure 1** below is the schematic design for the proposed water supply improvements for the subproject indicating assets that may be affected during construction of the subproject.
- In San Fernando City, it is estimated that a total of 2,600 m<sup>2</sup> of land is required for the subproject, eight plots of land for the eight deep wells (in general, small plots of 100 m<sup>2</sup>) and two for the new reservoirs. MSFWD's staff indicated in their report that acquiring land for the water expansion is not an issue because it has conducted negotiations previously with some of the land owners. They also agreed to MSFWD's proposal to prepare a formal offer and compensation arrangement. The plot of land inspected for the second, larger reservoir (in Bauang) is part of a depot owned by the Department of Public Works and Highways (DPWH): MSFWD has conducted an ocular inspection although no formal negotiations have been undertaken yet with DPWH for a portion of the property to be leased by MSFWD. Negotiations for the plots of land have not been concluded, pending confirmation of available funding from LWUA. However, this will be determined further during RP updating. Further details on land type, magnitude of impact including socioeconomic details of affected households and costs for land acquisition and compensation are going to be collected and will be included in the updated RP during project implementation when the detailed engineering design is available. However, the policy principles of RF will apply for all the land acquisition and resettlement activities for the subproject. The structures affected by pipelaying include seven micro-business establishments, four waiting sheds, and 17 trees along the road. In Bauang, the affected structures include two police outposts, and three trees and one lot with shrubs. In Bacnotan, ten trees are to be cut down for the subproject, and in San Juan, 32 gemelina trees. Breaking and cutting of pavements, fences and other structures (estimated to be 100-500 square meters per affected area and with a total of approximately 7,340 square meters) will be necessary for the subproject.
- 11. Table 15.1.3 below summarizes the number of affected assets and households.

Figure 15.1.1: Schematic Design for the Proposed Water Supply Improvements - MSFWD