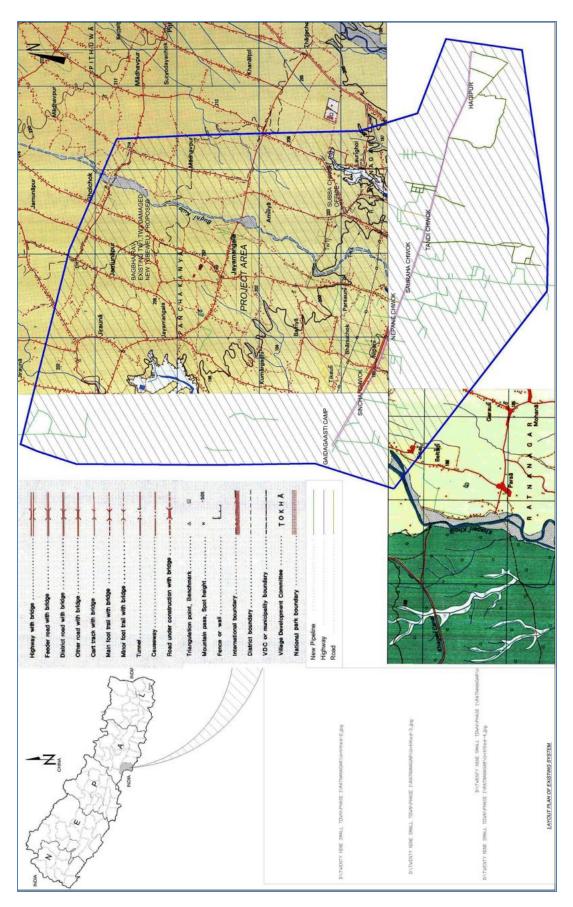

e total area acquired is 3,201.71 sq. m of land which is sufficient to construct the structures. The ownership certificate is attached.

8. A due diligence process was conducted for proposed project sites and alignments in line with the Resettlement Framework prepared for the Third STWSSSP and ADB SPS 2009. This report describes the findings and provides copies of relevant legal documents, resolutions, minutes of meetings and photographs. Upon project implementation, the Social Safeguards Officer at PMO will be required to undertake a review of this due diligence, prepare a confirmation letter or report documenting any modifications for the subprojects in Ratnanagar Water Users Committee and submit to ADB; and receive a 'no objection' confirmation from ADB prior to start of construction.



Figure 1: Map of Ratnanagar Water Supply Subproject

#### III. FIELD WORK: SURVEYS AND PUBLIC CONSULTATION

#### A. Field Visit

9. Field visit to all proposed sites (i.e. sites with existing facilities proposed for continued use/rehabilitation, as well as new OHT site), transmission main alignments, distribution pipeline alignment; and consultations with stakeholders were conducted to confirm land ownership and use, and the need for surveys and further consultations. Available land ownership documents for identified components were also collected during field work.

#### B. Public Consultation

10. Consultations were undertaken with key stakeholders in line with ADB's requirements pertaining to environment and social considerations. Tools used for consultation were stakeholder meetings