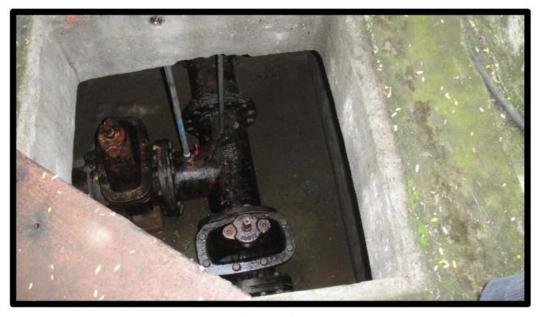

#### A. Proposed components

4. The Ratnanagar sub-project has been conceptualized as a typical groundwater pumping system. The bulk of the water comes from the tube-wells. The quality of water from the tube-wells is very good and there is no need of chemical or biological treatment units. However disinfection system is necessary and therefore proposed.

6. The details of the enhancement works are given below in Table 1.

| S. No. | Name of structure          | Existing          | Additional        | Total        |  |  |  |
|--------|----------------------------|-------------------|-------------------|--------------|--|--|--|
| 1      | No. and capacity of        | 2(900 cum)        |                   | 2 (900 cum)  |  |  |  |
|        | Reservoirs:                |                   |                   |              |  |  |  |
| 2      | Treatment Facilities       | Chlorination Unit | Chlorination Unit | Chlorination |  |  |  |
|        |                            |                   | (Rehabilitation)  | Unit         |  |  |  |
|        |                            |                   | , , ,             |              |  |  |  |
| 3      | Pipeline Length:           |                   |                   |              |  |  |  |
| 3.1    | Transmission               | 0.3 km            | .1 km             | 0.4 Km       |  |  |  |
| 3.2    | Distribution               | 125 km            | 13.51 km          | 138.51 Km    |  |  |  |
| 3.3    | Total                      | 125.3Km           | 13.61 Km          | 138.91       |  |  |  |
| 4      | Chlorination Unit with lab | None              | 2                 | 2            |  |  |  |
| 5      | Office Building:           | One(damaged)      | One               | One          |  |  |  |
| 6      | SurfaceIntake/Borehole     | TW 4              | TW 1              | 5            |  |  |  |
|        | Drilling:                  |                   |                   |              |  |  |  |