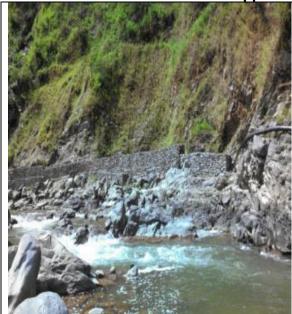

Batar/ Divakar Danda, with a capacity of 5.2 MLD. New transmission line of 350 mm dia from Phalakhu Khola to the new WTP of about 14.0 Km is proposed, with alignment along the bank of Phalakhu Khola. The existing transmission line of 350 mm diameter DI pipe from Betrawati to existing WTP will also be used; the existing pipe is proposed to be connected with new transmission main at Betrawati and existing pipeline upstream of Betrawati will be abandoned. Two new ground reservoirs of 1000 m³ capacity each are proposed at the new WTP premises, located in Batar. Existing reservoir of 400 m³ capacity of Bidur will remain integrated. The existing reservoir at Nalgaon will be replaced and a new reservoir of capacity (150 m³) has been proposed to be constructed at the same location. A distribution network of 109.5 Km length and 5,097 house connections are proposed. An office building, operator/guard house, pump house, dosing pump house and chemical store are proposed at the new WTP site at Batar. Figure 1 depicts proposed subproject component sites and new transmission main pipe alignment from Phalakhu source to the new treatment plant at Batar.

users community for water supply components (Appendix 2). The new system's transmission pipe will use existing river bank and road RoW (government land) for lying of transmission pipeline up to Betrawati; after Betrawati, the new pipeline will be, using the existing pipe RoW. The Barahi Community Forest has a pine plantation on part of the site (a large part is vacant land), presently used for firewood by the community. There is no income from the plantation. The remaining part of the plantation (over and above the WTP complex site area) will still be available for firewood for the community. Hence, no permanent IR impacts are anticipated.