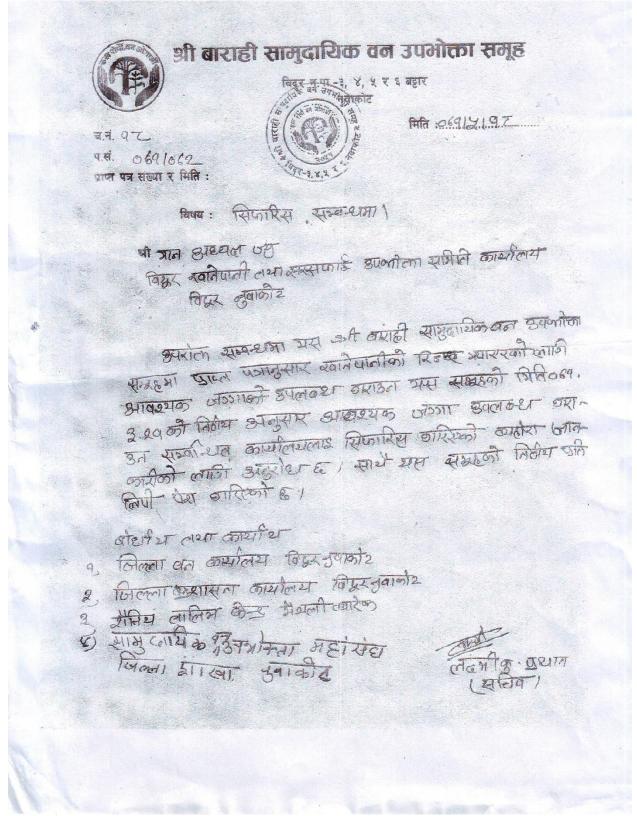

#### A. Findings

9. All sub-project components and alignments are proposed on government land. The existing water supply system in Bidur will be integrated with the proposed new system. Existing facilities proposed for integration (continued use/rehabilitation within existing premises) include the Nalgaon intakes, their associated reservoirs, treatment plants and transmission lines. A new system is proposed with intake at Phalakhu Khola (government land) and treatment plant complex (treatment plant, reservoir, office building, guard house, compound wall) at Batar, on Barahi Community Forest land, for which a letter of consent is received from the users committee for water supply, works (Appendix1). Similarly, 50 cum. two reserviours have been proposed to feed the elevate area of Ward no 3 (Barahi Community Forestry) and 9 in (Dhunge Chautara community forestry )land, for which letters of consent have been received from the

users community for water supply components (Appendix 2). The new system's transmission pipe will use existing river bank and road RoW (government land) for lying of transmission pipeline up to Betrawati; after Betrawati, the new pipeline will be, using the existing pipe RoW. The Barahi Community Forest has a pine plantation on part of the site (a large part is vacant land), presently used for firewood by the community. There is no income from the plantation. The remaining part of the plantation (over and above the WTP complex site area) will still be available for firewood for the community. Hence, no permanent IR impacts are anticipated.

- 10. No relocation impacts or impacts on structures are anticipated at any of the identified sites or alignments for water supply proposals in Bidur. Temporary impacts of network laying and house connections are limited to potential access disruptions for shops and residences. Land ownership documents for different sites with existing facilities, and a no objection letter and minutes of meeting/resolution to provide land for water supply facilities from the Barahi and Dhunge Chautara Community Forest committees are annexed to this due diligence report.
- 11. The 109.5 km long distribution network is proposed along rights of way of public roads. No road closures will be required during construction; contractor to undertake construction on one side of the road first and on completion of the same, start work on the other side to minimize impact on traffic. The contractor will be required to provide signage at appropriate locations indicating available alternate access routes to minimize traffic disruptions. The contractor will have to ensure access to shops and residences using simple wooden walkways where required and limit the excavation to 500 m at a time to minimize disruption. Construction contracts will include the above provisions.
- 12. Provision of 5425 house connections may cause temporary disruptions in access to residences during construction. The contractor will be required to maintain access. Table 2 provides details of land availability at the sites where new facilities are proposed and Table 3 gives details of IR impacts of each proposed subproject component.