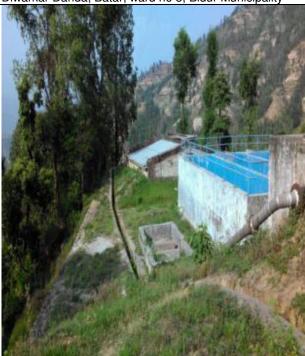

Batar/ Divakar Danda, with a capacity of 5.2 MLD. New transmission line of 350 mm dia from Phalakhu Khola to the new WTP of about 14.0 Km is proposed, with alignment along the bank of Phalakhu Khola. The existing transmission line of 350 mm diameter DI pipe from Betrawati to existing WTP will also be used; the existing pipe is proposed to be connected with new transmission main at Betrawati and existing pipeline upstream of Betrawati will be abandoned. Two new ground reservoirs of 1000 m³ capacity each are proposed at the new WTP premises, located in Batar. Existing reservoir of 400 m³ capacity of Bidur will remain integrated. The existing reservoir at Nalgaon will be replaced and a new reservoir of capacity (150 m³) has been proposed to be constructed at the same location. A distribution network of 109.5 Km length and 5,097 house connections are proposed. An office building, operator/guard house, pump house, dosing pump house and chemical store are proposed at the new WTP site at Batar. Figure 1 depicts proposed subproject component sites and new transmission main pipe alignment from Phalakhu source to the new treatment plant at Batar.

#### A. Findings

9. All sub-project components and alignments are proposed on government land. The existing water supply system in Bidur will be integrated with the proposed new system. Existing facilities proposed for integration (continued use/rehabilitation within existing premises) include the Nalgaon intakes, their associated reservoirs, treatment plants and transmission lines. A new system is proposed with intake at Phalakhu Khola (government land) and treatment plant complex (treatment plant, reservoir, office building, guard house, compound wall) at Batar, on Barahi Community Forest land, for which a letter of consent is received from the users committee for water supply, works (Appendix1). Similarly, 50 cum. two reserviours have been proposed to feed the elevate area of Ward no 3 (Barahi Community Forestry) and 9 in (Dhunge Chautara community forestry )land, for which letters of consent have been received from the