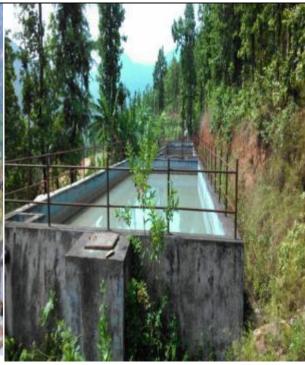

#### A. Proposed components

4. Subproject components (civil works) proposed in sub project includes construction of a new water supply system and rehabilitation and integration of the existing water supply system with the proposed new system; no sanitation improvements are proposed. The proposed water supply project for Bidur Municipality will essentially consist of two systems. The main system covering more than 90% of service area will be Phalakhu Khola system and the other one system covering rest of the service area in the southern part of municipality will be the existing Nalgaon System. The Phalakhu Khola system will have source at Phalakhu Khola but the treatment plant and the reservoir will be located at two places, one at the existing place in Bidur and the new installation at Batar Similarly, two reservoirs of 50 cum each have been proposed for supply of elevated area of Ward no. 9 and 3. The reserviour ward no 9 will be feed by junction 9 to 30 that is supplied by Old Bidur System. Similarly reserviour ward no. 3 will be supplied by Divakar Danda- A system. Hence, proposed project components include intake at Phalakhu Khola of 85 lps capacity, 3 water treatment plants (WTP) of which 2 are existing WTPs proposed for rehabilitation and the third is a new WTP with rapid sand filter mechanism at

Batar/ Divakar Danda, with a capacity of 5.2 MLD. New transmission line of 350 mm dia from Phalakhu Khola to the new WTP of about 14.0 Km is proposed, with alignment along the bank of Phalakhu Khola. The existing transmission line of 350 mm diameter DI pipe from Betrawati to existing WTP will also be used; the existing pipe is proposed to be connected with new transmission main at Betrawati and existing pipeline upstream of Betrawati will be abandoned. Two new ground reservoirs of 1000 m³ capacity each are proposed at the new WTP premises, located in Batar. Existing reservoir of 400 m³ capacity of Bidur will remain integrated. The existing reservoir at Nalgaon will be replaced and a new reservoir of capacity (150 m³) has been proposed to be constructed at the same location. A distribution network of 109.5 Km length and 5,097 house connections are proposed. An office building, operator/guard house, pump house, dosing pump house and chemical store are proposed at the new WTP site at Batar. Figure 1 depicts proposed subproject component sites and new transmission main pipe alignment from Phalakhu source to the new treatment plant at Batar.