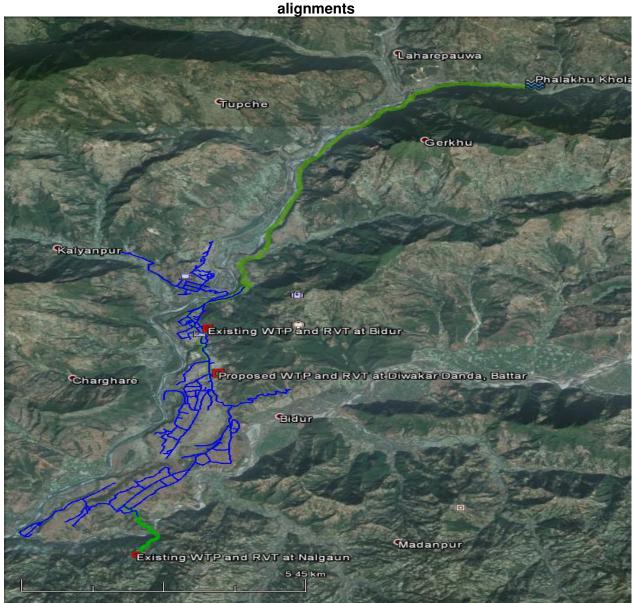

Batar/ Divakar Danda, with a capacity of 5.2 MLD. New transmission line of 350 mm dia from Phalakhu Khola to the new WTP of about 14.0 Km is proposed, with alignment along the bank of Phalakhu Khola. The existing transmission line of 350 mm diameter DI pipe from Betrawati to existing WTP will also be used; the existing pipe is proposed to be connected with new transmission main at Betrawati and existing pipeline upstream of Betrawati will be abandoned. Two new ground reservoirs of 1000 m³ capacity each are proposed at the new WTP premises, located in Batar. Existing reservoir of 400 m³ capacity of Bidur will remain integrated. The existing reservoir at Nalgaon will be replaced and a new reservoir of capacity (150 m³) has been proposed to be constructed at the same location. A distribution network of 109.5 Km length and 5,097 house connections are proposed. An office building, operator/guard house, pump house, dosing pump house and chemical store are proposed at the new WTP site at Batar. Figure 1 depicts proposed subproject component sites and new transmission main pipe alignment from Phalakhu source to the new treatment plant at Batar.

5. A due diligence process was conducted for proposed project sites and alignments in line with the Resettlement Framework prepared for third STWSSP and ADB SPS 2009. This report describes the findings and provides copies of relevant legal documents, resolutions, minutes of meetings and photographs. Upon project implementation, the Social Safeguards Specialist at DSC will facilitate to implement and update, if any, modification of the project components of the subprojects in Bidur and submit to ADB; and receive a 'no objection' confirmation from ADB prior to start of construction.

Figure 1: Satellite map of Bidur depicting proposed subproject component sites and