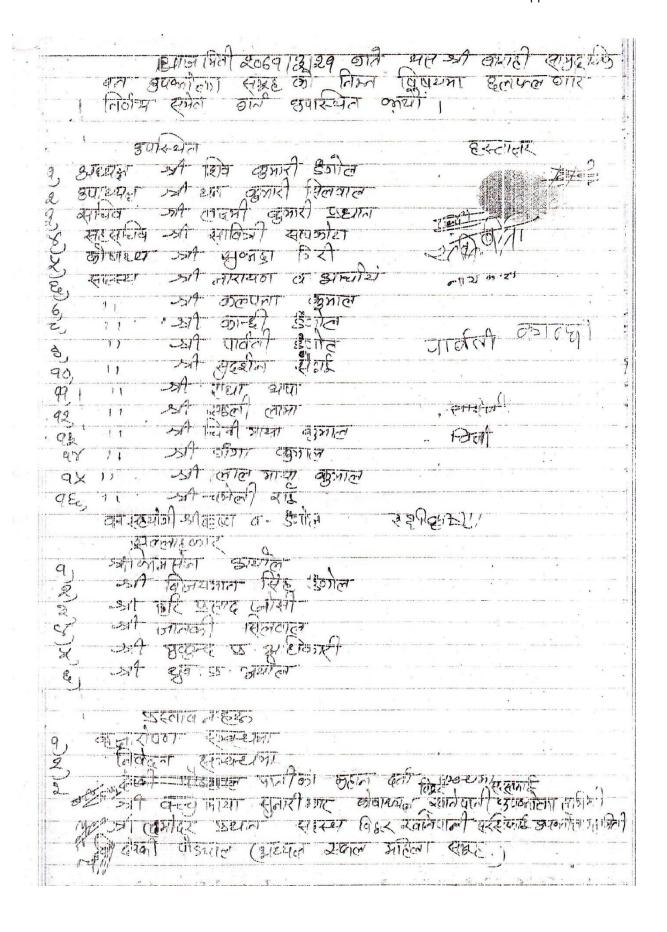

#### A. Findings

9. All sub-project components and alignments are proposed on government land. The existing water supply system in Bidur will be integrated with the proposed new system. Existing facilities proposed for integration (continued use/rehabilitation within existing premises) include the Nalgaon intakes, their associated reservoirs, treatment plants and transmission lines. A new system is proposed with intake at Phalakhu Khola (government land) and treatment plant complex (treatment plant, reservoir, office building, guard house, compound wall) at Batar, on Barahi Community Forest land, for which a letter of consent is received from the users committee for water supply, works (Appendix1). Similarly, 50 cum. two reserviours have been proposed to feed the elevate area of Ward no 3 (Barahi Community Forestry) and 9 in (Dhunge Chautara community forestry )land, for which letters of consent have been received from the

users community for water supply components (Appendix 2). The new system's transmission pipe will use existing river bank and road RoW (government land) for lying of transmission pipeline up to Betrawati; after Betrawati, the new pipeline will be, using the existing pipe RoW. The Barahi Community Forest has a pine plantation on part of the site (a large part is vacant land), presently used for firewood by the community. There is no income from the plantation. The remaining part of the plantation (over and above the WTP complex site area) will still be available for firewood for the community. Hence, no permanent IR impacts are anticipated.

- 10. No relocation impacts or impacts on structures are anticipated at any of the identified sites or alignments for water supply proposals in Bidur. Temporary impacts of network laying and house connections are limited to potential access disruptions for shops and residences. Land ownership documents for different sites with existing facilities, and a no objection letter and minutes of meeting/resolution to provide land for water supply facilities from the Barahi and Dhunge Chautara Community Forest committees are annexed to this due diligence report.
- 11. The 109.5 km long distribution network is proposed along rights of way of public roads. No road closures will be required during construction; contractor to undertake construction on one side of the road first and on completion of the same, start work on the other side to minimize impact on traffic. The contractor will be required to provide signage at appropriate locations indicating available alternate access routes to minimize traffic disruptions. The contractor will have to ensure access to shops and residences using simple wooden walkways where required and limit the excavation to 500 m at a time to minimize disruption. Construction contracts will include the above provisions.
- 12. Provision of 5425 house connections may cause temporary disruptions in access to residences during construction. The contractor will be required to maintain access. Table 2 provides details of land availability at the sites where new facilities are proposed and Table 3 gives details of IR impacts of each proposed subproject component.