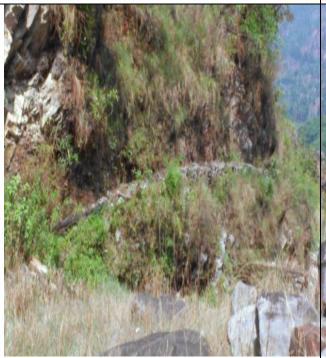

Batar/ Divakar Danda, with a capacity of 5.2 MLD. New transmission line of 350 mm dia from Phalakhu Khola to the new WTP of about 14.0 Km is proposed, with alignment along the bank of Phalakhu Khola. The existing transmission line of 350 mm diameter DI pipe from Betrawati to existing WTP will also be used; the existing pipe is proposed to be connected with new transmission main at Betrawati and existing pipeline upstream of Betrawati will be abandoned. Two new ground reservoirs of 1000 m³ capacity each are proposed at the new WTP premises, located in Batar. Existing reservoir of 400 m³ capacity of Bidur will remain integrated. The existing reservoir at Nalgaon will be replaced and a new reservoir of capacity (150 m³) has been proposed to be constructed at the same location. A distribution network of 109.5 Km length and 5,097 house connections are proposed. An office building, operator/guard house, pump house, dosing pump house and chemical store are proposed at the new WTP site at Batar. Figure 1 depicts proposed subproject component sites and new transmission main pipe alignment from Phalakhu source to the new treatment plant at Batar.

users community for water supply components (Appendix 2). The new system's transmission pipe will use existing river bank and road RoW (government land) for lying of transmission pipeline up to Betrawati; after Betrawati, the new pipeline will be, using the existing pipe RoW. The Barahi Community Forest has a pine plantation on part of the site (a large part is vacant land), presently used for firewood by the community. There is no income from the plantation. The remaining part of the plantation (over and above the WTP complex site area) will still be available for firewood for the community. Hence, no permanent IR impacts are anticipated.