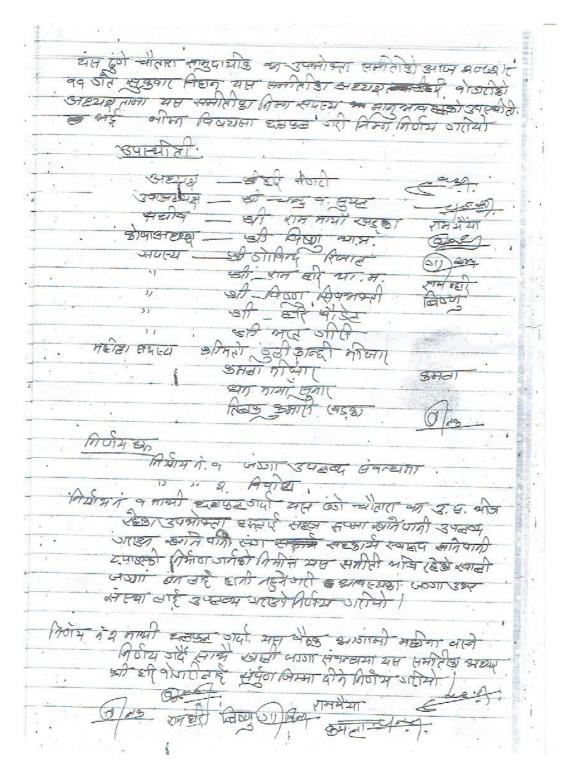

**Table 1: Summary of consultations** 

| Date               | Location                                                 | No. of              | Participants                                                                                  | Topics                                                                                                                                                                                                        | Issues Raised                                                                                                                                                                                           |
|--------------------|----------------------------------------------------------|---------------------|-----------------------------------------------------------------------------------------------|---------------------------------------------------------------------------------------------------------------------------------------------------------------------------------------------------------------|---------------------------------------------------------------------------------------------------------------------------------------------------------------------------------------------------------|
|                    |                                                          | <b>Participants</b> |                                                                                               | Discussed                                                                                                                                                                                                     |                                                                                                                                                                                                         |
| 12<br>June<br>2014 | District Water Supply &Sanitation Office, Bidur, Nuwakot | 10<br>M=8, F=2      | Division Chief, WSSDO,<br>Executive Officer, Bidur<br>Municipality, WUSC<br>executive members | Need for water<br>supply project &<br>demand from<br>the community<br>Existing water<br>supply quality,<br>quantity & reach<br>Technical &<br>social survey<br>Site inspection<br>Proposed<br>project area    | Willingness for individual connections to water supply; Upgrading of existing reservoirs, treatment plant & water source. Water quality; Subsidy to the poor; Whether community taps would be retained. |
| 13<br>June<br>2014 | Tadi<br>bridge,<br>ward no 7,<br>Bidur<br>Municipality   | 9 (all male)        | Ethnic minority area (Dalit basti). Biswakarma(blacksmiths)                                   | Need for<br>drinking water<br>supply project &<br>demand from<br>the community<br>Existing<br>drinking water<br>supply quality &<br>quantity<br>Affordability for<br>connection<br>charge &<br>monthly tariff | Willingness to connect to water supply by all houses (9 no.s) Cannot afford connection charge; subsidy required in monthly tariff Whether community taps will be provided                               |

| Date              | Location                                                           | No. of            | Participants                                                                               | Topics<br>Discussed                                                                                                                                                                                                                                         | Issues Raised                                                                                                                                                               |
|-------------------|--------------------------------------------------------------------|-------------------|--------------------------------------------------------------------------------------------|-------------------------------------------------------------------------------------------------------------------------------------------------------------------------------------------------------------------------------------------------------------|-----------------------------------------------------------------------------------------------------------------------------------------------------------------------------|
| 1<br>Sep.<br>2014 | District Hospital, Bagtar, Trishuli, ward no 9, Bidur Municipality | 20<br>F-12<br>M=8 | Majority – IP (Tamang,<br>Magar, Newar) &<br>Brahmin /Chettry;<br>residents of wards 8 & 9 | ADB Social safeguard policy, subsidy to poor & vulnerable, anticipated results of project, 5% upfront cash contribution, existing water supply hours, quality& need for project, clarity on requirements for individual tap connections& willingness topay. | Acute shortage of water, existing water supply quality, purchase of water from private parties. When project implementation would commence & the improved system completed. |
| 2<br>Sep,<br>2014 | WUSC<br>office,<br>Bidur                                           | 14<br>M=11<br>F=3 | WUSC executive members, representatives of WSSDO, municipality. PPTA consultants           | Technical proposals status, ADB Social Safeguard requirements, subsidy to poor & vulnerable people, anticipated outcomes (24x7 supplyof quality water), total estimated cost of the project, timelines.                                                     | Collection of 5% up-<br>front cash before<br>tender<br>announcement,<br>subsidy to poor &<br>vulnerable people-<br>monthly tariff.                                          |