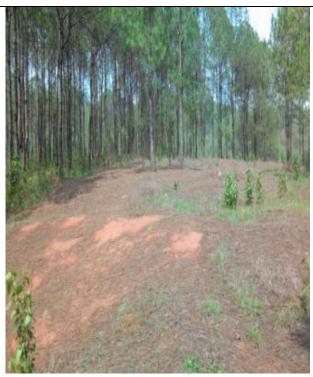

#### A. Findings

9. All sub-project components and alignments are proposed on government land. The existing water supply system in Bidur will be integrated with the proposed new system. Existing facilities proposed for integration (continued use/rehabilitation within existing premises) include the Nalgaon intakes, their associated reservoirs, treatment plants and transmission lines. A new system is proposed with intake at Phalakhu Khola (government land) and treatment plant complex (treatment plant, reservoir, office building, guard house, compound wall) at Batar, on Barahi Community Forest land, for which a letter of consent is received from the users committee for water supply, works (Appendix1). Similarly, 50 cum. two reserviours have been proposed to feed the elevate area of Ward no 3 (Barahi Community Forestry) and 9 in (Dhunge Chautara community forestry )land, for which letters of consent have been received from the

users community for water supply components (Appendix 2). The new system's transmission pipe will use existing river bank and road RoW (government land) for lying of transmission pipeline up to Betrawati; after Betrawati, the new pipeline will be, using the existing pipe RoW. The Barahi Community Forest has a pine plantation on part of the site (a large part is vacant land), presently used for firewood by the community. There is no income from the plantation. The remaining part of the plantation (over and above the WTP complex site area) will still be available for firewood for the community. Hence, no permanent IR impacts are anticipated.