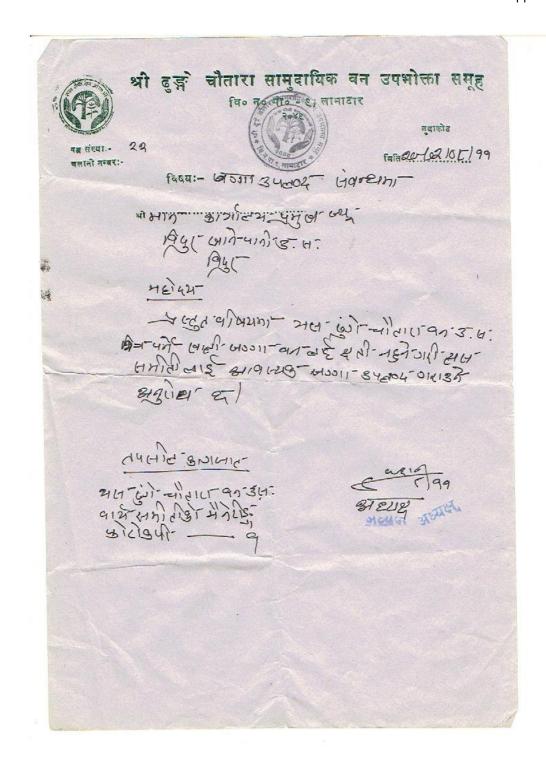

#### A. Findings

9. All sub-project components and alignments are proposed on government land. The existing water supply system in Bidur will be integrated with the proposed new system. Existing facilities proposed for integration (continued use/rehabilitation within existing premises) include the Nalgaon intakes, their associated reservoirs, treatment plants and transmission lines. A new system is proposed with intake at Phalakhu Khola (government land) and treatment plant complex (treatment plant, reservoir, office building, guard house, compound wall) at Batar, on Barahi Community Forest land, for which a letter of consent is received from the users committee for water supply, works (Appendix1). Similarly, 50 cum. two reserviours have been proposed to feed the elevate area of Ward no 3 (Barahi Community Forestry) and 9 in (Dhunge Chautara community forestry )land, for which letters of consent have been received from the

users community for water supply components (Appendix 2). The new system's transmission pipe will use existing river bank and road RoW (government land) for lying of transmission pipeline up to Betrawati; after Betrawati, the new pipeline will be, using the existing pipe RoW. The Barahi Community Forest has a pine plantation on part of the site (a large part is vacant land), presently used for firewood by the community. There is no income from the plantation. The remaining part of the plantation (over and above the WTP complex site area) will still be available for firewood for the community. Hence, no permanent IR impacts are anticipated.

- 10. No relocation impacts or impacts on structures are anticipated at any of the identified sites or alignments for water supply proposals in Bidur. Temporary impacts of network laying and house connections are limited to potential access disruptions for shops and residences. Land ownership documents for different sites with existing facilities, and a no objection letter and minutes of meeting/resolution to provide land for water supply facilities from the Barahi and Dhunge Chautara Community Forest committees are annexed to this due diligence report.
- 11. The 109.5 km long distribution network is proposed along rights of way of public roads. No road closures will be required during construction; contractor to undertake construction on one side of the road first and on completion of the same, start work on the other side to minimize impact on traffic. The contractor will be required to provide signage at appropriate locations indicating available alternate access routes to minimize traffic disruptions. The contractor will have to ensure access to shops and residences using simple wooden walkways where required and limit the excavation to 500 m at a time to minimize disruption. Construction contracts will include the above provisions.
- 12. Provision of 5425 house connections may cause temporary disruptions in access to residences during construction. The contractor will be required to maintain access. Table 2 provides details of land availability at the sites where new facilities are proposed and Table 3 gives details of IR impacts of each proposed subproject component.