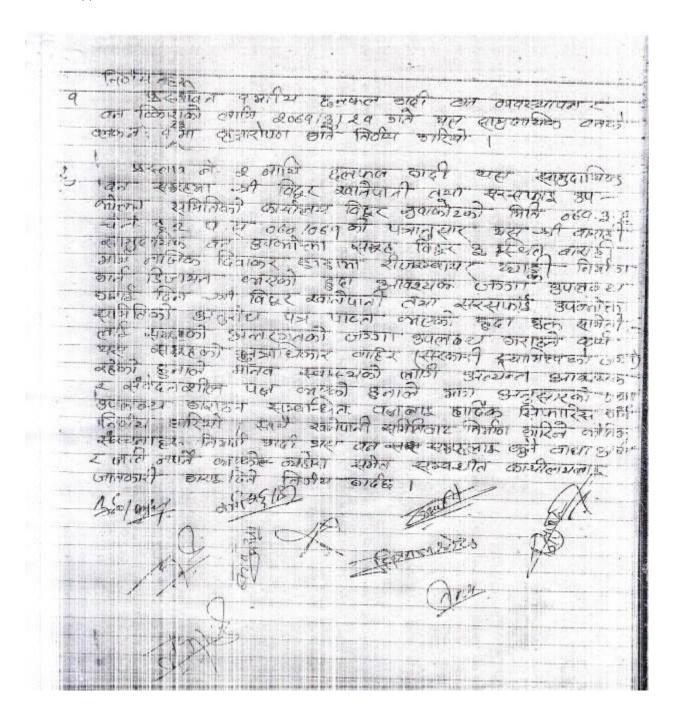

#### A. Findings

9. All sub-project components and alignments are proposed on government land. The existing water supply system in Bidur will be integrated with the proposed new system. Existing facilities proposed for integration (continued use/rehabilitation within existing premises) include the Nalgaon intakes, their associated reservoirs, treatment plants and transmission lines. A new system is proposed with intake at Phalakhu Khola (government land) and treatment plant complex (treatment plant, reservoir, office building, guard house, compound wall) at Batar, on Barahi Community Forest land, for which a letter of consent is received from the users committee for water supply, works (Appendix1). Similarly, 50 cum. two reserviours have been proposed to feed the elevate area of Ward no 3 (Barahi Community Forestry) and 9 in (Dhunge Chautara community forestry )land, for which letters of consent have been received from the

users community for water supply components (Appendix 2). The new system's transmission pipe will use existing river bank and road RoW (government land) for lying of transmission pipeline up to Betrawati; after Betrawati, the new pipeline will be, using the existing pipe RoW. The Barahi Community Forest has a pine plantation on part of the site (a large part is vacant land), presently used for firewood by the community. There is no income from the plantation. The remaining part of the plantation (over and above the WTP complex site area) will still be available for firewood for the community. Hence, no permanent IR impacts are anticipated.

- 10. No relocation impacts or impacts on structures are anticipated at any of the identified sites or alignments for water supply proposals in Bidur. Temporary impacts of network laying and house connections are limited to potential access disruptions for shops and residences. Land ownership documents for different sites with existing facilities, and a no objection letter and minutes of meeting/resolution to provide land for water supply facilities from the Barahi and Dhunge Chautara Community Forest committees are annexed to this due diligence report.
- 11. The 109.5 km long distribution network is proposed along rights of way of public roads. No road closures will be required during construction; contractor to undertake construction on one side of the road first and on completion of the same, start work on the other side to minimize impact on traffic. The contractor will be required to provide signage at appropriate locations indicating available alternate access routes to minimize traffic disruptions. The contractor will have to ensure access to shops and residences using simple wooden walkways where required and limit the excavation to 500 m at a time to minimize disruption. Construction contracts will include the above provisions.
- 12. Provision of 5425 house connections may cause temporary disruptions in access to residences during construction. The contractor will be required to maintain access. Table 2 provides details of land availability at the sites where new facilities are proposed and Table 3 gives details of IR impacts of each proposed subproject component.