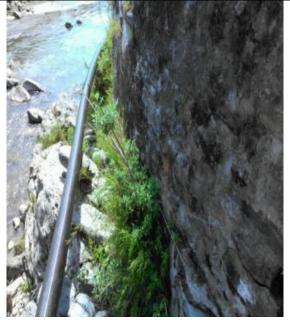

Batar/ Divakar Danda, with a capacity of 5.2 MLD. New transmission line of 350 mm dia from Phalakhu Khola to the new WTP of about 14.0 Km is proposed, with alignment along the bank of Phalakhu Khola. The existing transmission line of 350 mm diameter DI pipe from Betrawati to existing WTP will also be used; the existing pipe is proposed to be connected with new transmission main at Betrawati and existing pipeline upstream of Betrawati will be abandoned. Two new ground reservoirs of 1000 m³ capacity each are proposed at the new WTP premises, located in Batar. Existing reservoir of 400 m³ capacity of Bidur will remain integrated. The existing reservoir at Nalgaon will be replaced and a new reservoir of capacity (150 m³) has been proposed to be constructed at the same location. A distribution network of 109.5 Km length and 5,097 house connections are proposed. An office building, operator/guard house, pump house, dosing pump house and chemical store are proposed at the new WTP site at Batar. Figure 1 depicts proposed subproject component sites and new transmission main pipe alignment from Phalakhu source to the new treatment plant at Batar.

users community for water supply components (Appendix 2). The new system's transmission pipe will use existing river bank and road RoW (government land) for lying of transmission pipeline up to Betrawati; after Betrawati, the new pipeline will be, using the existing pipe RoW. The Barahi Community Forest has a pine plantation on part of the site (a large part is vacant land), presently used for firewood by the community. There is no income from the plantation. The remaining part of the plantation (over and above the WTP complex site area) will still be available for firewood for the community. Hence, no permanent IR impacts are anticipated.