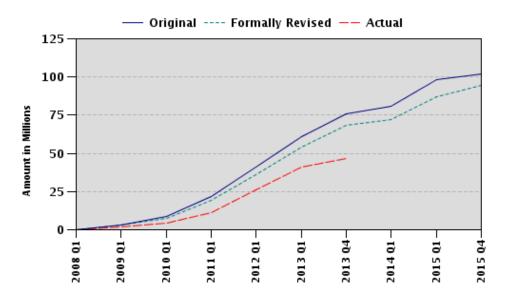

# **Disbursements (in Millions)**

| Project | Ln/Cr/Tf  | Status    | Currency | Original | Revised | Cancelled | Disbursed | Undisbursed | % Disbursed |
|---------|-----------|-----------|----------|----------|---------|-----------|-----------|-------------|-------------|
| P040712 | IDA-43590 | Effective | USD      | 102.26   | 94.18   | 8.08      | 44.29     | 50.98       | 47.00       |
| P040712 | TF-94800  | Effective | USD      | 20.00    | 20.00   | 0.00      | 2.65      | 17.35       | 13.00       |

# Disbursement Graph

Report No: ISR10308