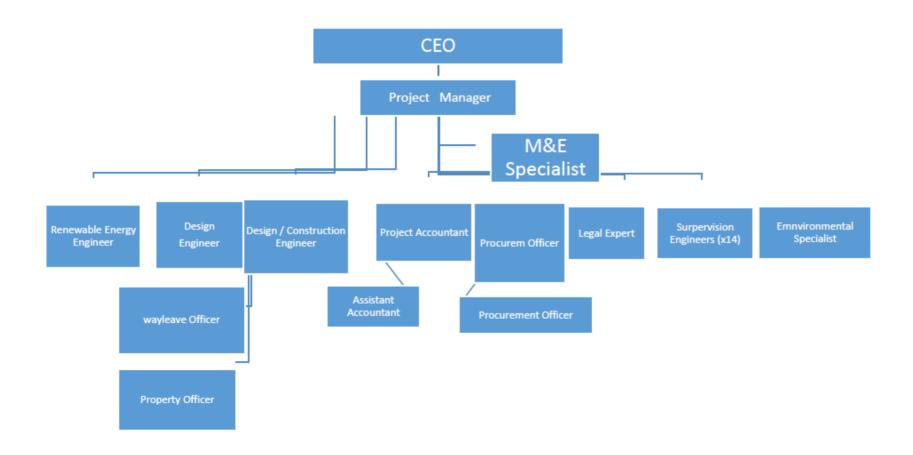

Annex 7: Sample ESMP

| Project Activities                                                                         | Potential<br>Environmental and<br>Social Impacts                                                                                                              | Proposed Mitigation<br>Measures                                                                                            | Responsibility for implementing mitigation measures                      | Responsibility for<br>Project<br>Implementation and<br>Monitoring                     | Time Horizon                                         | Cost Estimates<br>(US\$) |
|--------------------------------------------------------------------------------------------|---------------------------------------------------------------------------------------------------------------------------------------------------------------|----------------------------------------------------------------------------------------------------------------------------|--------------------------------------------------------------------------|---------------------------------------------------------------------------------------|------------------------------------------------------|--------------------------|
| Construction of minigrids and standalone solar systems;  Construction of new access roads; | Loss of vegetation,<br>noise, dust, soil<br>erosion, Construction<br>waste,<br>Generation of<br>wastewater, Increase<br>of water use;<br>Loss of livelihoods; | Apply Environmental Guidelines for Contractors                                                                             | Contractor                                                               | MoEP, KPLC and<br>REA PIU,<br>Environment and<br>Social units and<br>Regional staff   | Throughout construction period  Prior to civil works | Incl. in Contract        |
| Establishment of camp sites                                                                | Spoil materials due to construction material excavation                                                                                                       | Implement RPF  Implement EA and/or screening recommendations through contract requirements  Use of separators Contractors. | MoEP, KPLC-PIU<br>and REA PIU                                            |                                                                                       | Prior to civil works                                 |                          |
| Civil works for the mini grids                                                             | Loss of livelihoods<br>and/or land for the<br>projects                                                                                                        | Loss of livelihoods<br>and/or land for the<br>projects                                                                     | MoEP, KPLC – PIU<br>and REA PIU                                          | REA PIU and KPLC-<br>PIU and Environment<br>unit and Regional staff                   | Throughout construction period                       | None                     |
|                                                                                            | Implement RPF                                                                                                                                                 | MoEP, KPLC – PIU<br>REA-PIU                                                                                                | MoEP, KPLC-PIU<br>and REA<br>PIU -Environment<br>unit and Regional staff | Throughout<br>construction period of<br>the sub project<br>components                 | Incl. in Contract                                    | Implement RPF            |
|                                                                                            | Increase of noise, dust, soil erosion, Construction waste, Generation of wastewater, Increase of water use                                                    | Apply Environmental Guidelines for Contractors; Implement EA and/or screening recommendations                              | Contractor  REA and KPLC-PIU                                             | MoEP, REA and<br>KPLC-PIU<br>and Environment and<br>Social unit and<br>Regional staff | Throughout construction period                       | Incl. in Contract        |