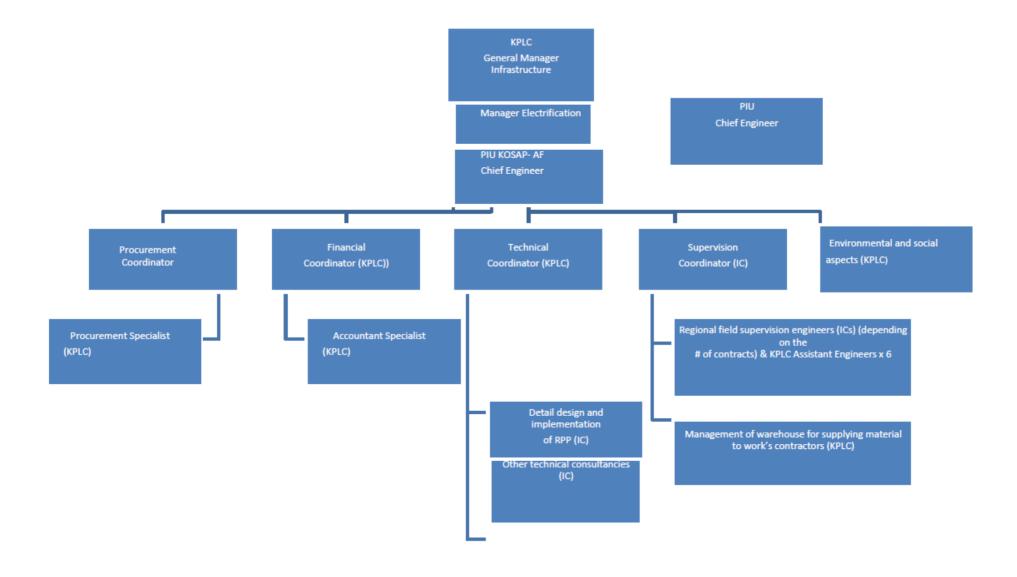

Annex 7: Sample ESMP

| Project Activities                                                                         | Potential<br>Environmental and<br>Social Impacts                                                                                                              | Proposed Mitigation<br>Measures                                                                                            | Responsibility for implementing mitigation measures                      | Responsibility for<br>Project<br>Implementation and<br>Monitoring                     | Time Horizon                                         | Cost Estimates<br>(US\$) |
|--------------------------------------------------------------------------------------------|---------------------------------------------------------------------------------------------------------------------------------------------------------------|----------------------------------------------------------------------------------------------------------------------------|--------------------------------------------------------------------------|---------------------------------------------------------------------------------------|------------------------------------------------------|--------------------------|
| Construction of minigrids and standalone solar systems;  Construction of new access roads; | Loss of vegetation,<br>noise, dust, soil<br>erosion, Construction<br>waste,<br>Generation of<br>wastewater, Increase<br>of water use;<br>Loss of livelihoods; | Apply Environmental Guidelines for Contractors                                                                             | Contractor                                                               | MoEP, KPLC and<br>REA PIU,<br>Environment and<br>Social units and<br>Regional staff   | Throughout construction period  Prior to civil works | Incl. in Contract        |
| Establishment of camp sites                                                                | Spoil materials due to construction material excavation                                                                                                       | Implement RPF  Implement EA and/or screening recommendations through contract requirements  Use of separators Contractors. | MoEP, KPLC-PIU<br>and REA PIU                                            |                                                                                       | Prior to civil works                                 |                          |
| Civil works for the mini grids                                                             | Loss of livelihoods<br>and/or land for the<br>projects                                                                                                        | Loss of livelihoods<br>and/or land for the<br>projects                                                                     | MoEP, KPLC – PIU<br>and REA PIU                                          | REA PIU and KPLC-<br>PIU and Environment<br>unit and Regional staff                   | Throughout construction period                       | None                     |
|                                                                                            | Implement RPF                                                                                                                                                 | MoEP, KPLC – PIU<br>REA-PIU                                                                                                | MoEP, KPLC-PIU<br>and REA<br>PIU -Environment<br>unit and Regional staff | Throughout<br>construction period of<br>the sub project<br>components                 | Incl. in Contract                                    | Implement RPF            |
|                                                                                            | Increase of noise, dust, soil erosion, Construction waste, Generation of wastewater, Increase of water use                                                    | Apply Environmental Guidelines for Contractors; Implement EA and/or screening recommendations                              | Contractor  REA and KPLC-PIU                                             | MoEP, REA and<br>KPLC-PIU<br>and Environment and<br>Social unit and<br>Regional staff | Throughout construction period                       | Incl. in Contract        |