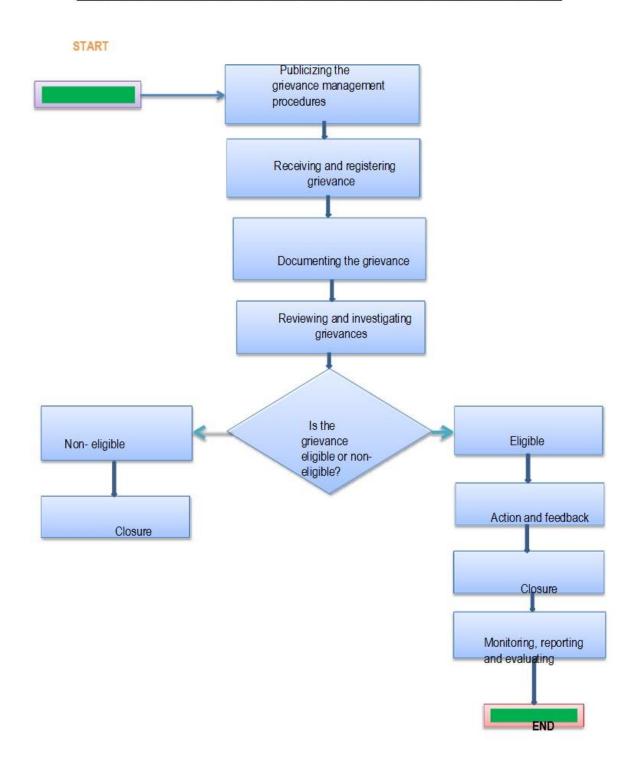

Public consultations: EIA results and proposed mitigating measures will then be shared with the potentially affected population, NGOs, local authorities and the private sector working in the area where the activity will take place. Minutes of this consultation will form an integral part of the report.