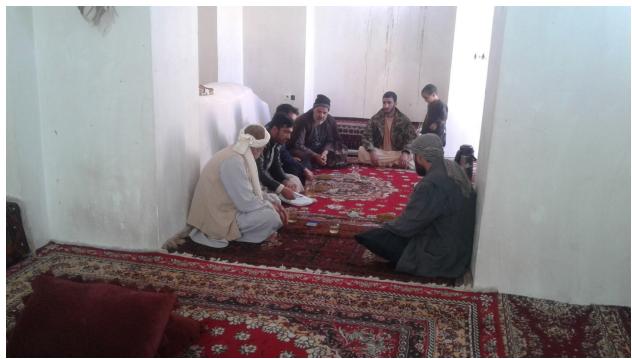

Annex 3
Stakeholder Engagement Records

Annex 3: Stakeholder engagement records

Shorab village meeting(S-N)

Sia Sar bala village Meeting(N-S)

Type of Meeting: Village Consulting meeting (Hasan Aband)

Date: 22/01/2019.