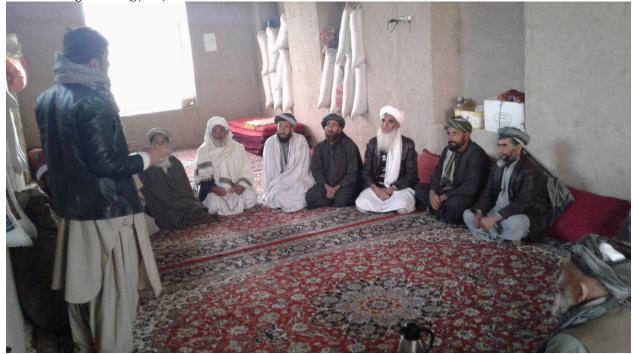

Annex 3
Stakeholder Engagement Records

Annex 3: Stakeholder engagement records

Shorab village meeting(S-N)

Sia Sar bala village Meeting(N-S)

Type of Meeting: Village Consulting meeting (Hasan Aband)

Date: 22/01/2019.