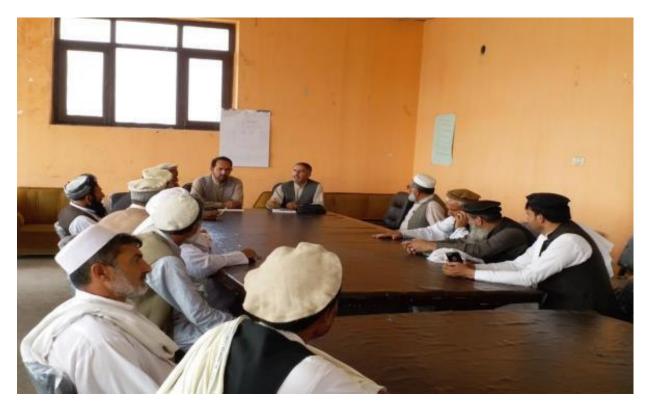

# Annex 2: Jalalabad –Kunar consultations conducted along the transmission line route as part of field <u>surveys</u>

<u>List and picture of participants of consultation meetings in Sorkh</u>road district and of Nengarhar province with CDC *members*.