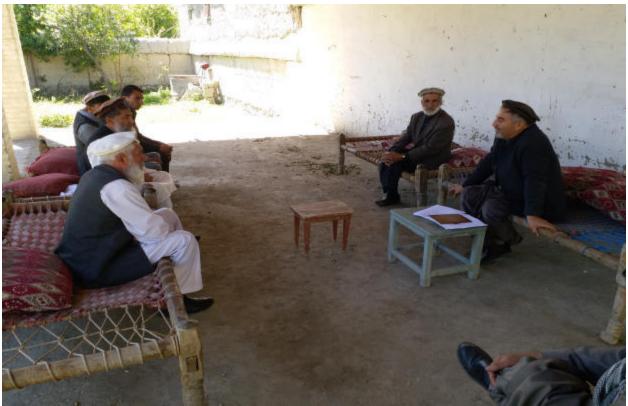

# Annex 2: Jalalabad –Kunar consultations conducted along the transmission line route as part of field <u>surveys</u>

<u>List and picture of participants of consultation meetings in Sorkh</u>road district and of Nengarhar province with CDC *members*.

Mohammad Saleem Yahya Social Safeguard Specialist Jalalabad – Kunar Transmission Line Project Da Afghanistan Bershna Sherkat office, Kabul Afghanistan

List and picture of participants of consultation meetings in Sorkhroad district of Nengarhar province with district governor's office.