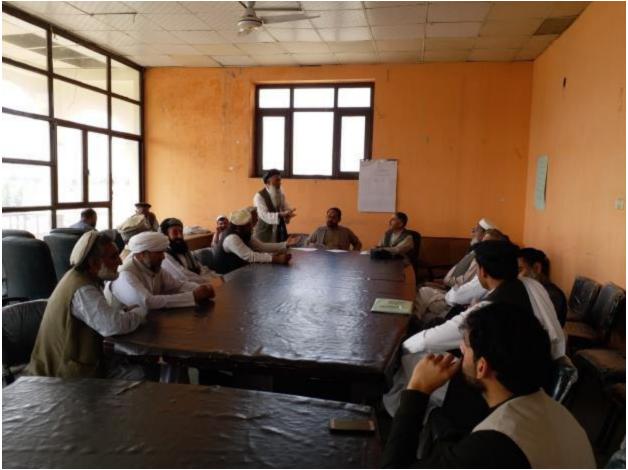

Mohammad Saleem Yahya Social Safeguard Specialist Jalalabad – Kunar Transmission Line Project Da Afghanistan Bershna Sherkat office, Kabul Afghanistan

List and picture of participants of consultation meetings in Sorkhroad district of Nengarhar province with district governor's office.