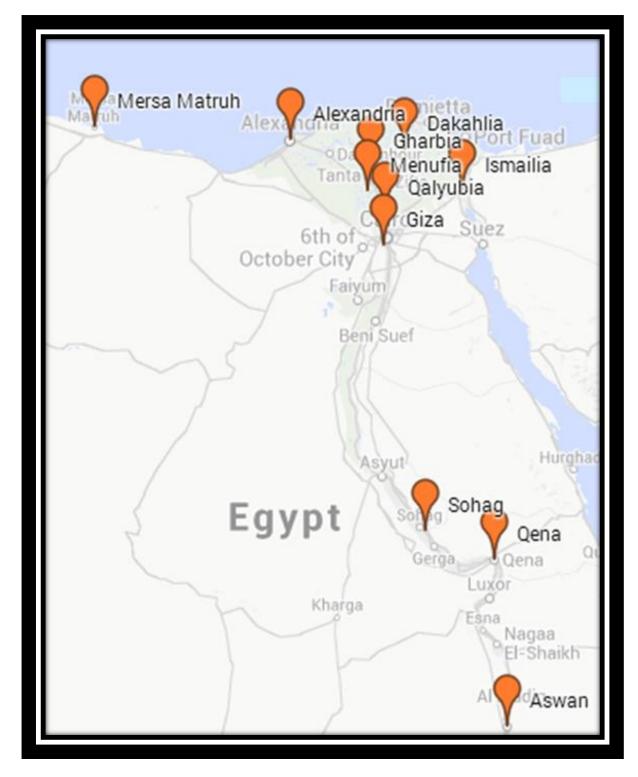

| 4.2  | Sel  | ected background data 38                                                                                                                                                                                                                                                                                                                                                                                                                                                                                                                                                                                                                                                                                                                                                                                                                                                                                                                                                                                                                                                                                                                                                                                                                                                                                                                                                                                                                                                                                                                                                                                                                                                                                                                                                                                                                                                                                                                                                                                                                                                                                                    |      |
|------|------|-----------------------------------------------------------------------------------------------------------------------------------------------------------------------------------------------------------------------------------------------------------------------------------------------------------------------------------------------------------------------------------------------------------------------------------------------------------------------------------------------------------------------------------------------------------------------------------------------------------------------------------------------------------------------------------------------------------------------------------------------------------------------------------------------------------------------------------------------------------------------------------------------------------------------------------------------------------------------------------------------------------------------------------------------------------------------------------------------------------------------------------------------------------------------------------------------------------------------------------------------------------------------------------------------------------------------------------------------------------------------------------------------------------------------------------------------------------------------------------------------------------------------------------------------------------------------------------------------------------------------------------------------------------------------------------------------------------------------------------------------------------------------------------------------------------------------------------------------------------------------------------------------------------------------------------------------------------------------------------------------------------------------------------------------------------------------------------------------------------------------------|------|
| 4.3  | Bas  | sic Demographic Characteristics 42                                                                                                                                                                                                                                                                                                                                                                                                                                                                                                                                                                                                                                                                                                                                                                                                                                                                                                                                                                                                                                                                                                                                                                                                                                                                                                                                                                                                                                                                                                                                                                                                                                                                                                                                                                                                                                                                                                                                                                                                                                                                                          |      |
| 4    | .3.1 | Population Characteristics 42                                                                                                                                                                                                                                                                                                                                                                                                                                                                                                                                                                                                                                                                                                                                                                                                                                                                                                                                                                                                                                                                                                                                                                                                                                                                                                                                                                                                                                                                                                                                                                                                                                                                                                                                                                                                                                                                                                                                                                                                                                                                                               |      |
| 4    | .3.2 | Living Conditions 43                                                                                                                                                                                                                                                                                                                                                                                                                                                                                                                                                                                                                                                                                                                                                                                                                                                                                                                                                                                                                                                                                                                                                                                                                                                                                                                                                                                                                                                                                                                                                                                                                                                                                                                                                                                                                                                                                                                                                                                                                                                                                                        |      |
| 4    | .3.3 | Access to Basic Services 44                                                                                                                                                                                                                                                                                                                                                                                                                                                                                                                                                                                                                                                                                                                                                                                                                                                                                                                                                                                                                                                                                                                                                                                                                                                                                                                                                                                                                                                                                                                                                                                                                                                                                                                                                                                                                                                                                                                                                                                                                                                                                                 |      |
| 4    | .3.4 | Human Development Profile 44                                                                                                                                                                                                                                                                                                                                                                                                                                                                                                                                                                                                                                                                                                                                                                                                                                                                                                                                                                                                                                                                                                                                                                                                                                                                                                                                                                                                                                                                                                                                                                                                                                                                                                                                                                                                                                                                                                                                                                                                                                                                                                |      |
| 4    | .3.5 | Poverty index 45                                                                                                                                                                                                                                                                                                                                                                                                                                                                                                                                                                                                                                                                                                                                                                                                                                                                                                                                                                                                                                                                                                                                                                                                                                                                                                                                                                                                                                                                                                                                                                                                                                                                                                                                                                                                                                                                                                                                                                                                                                                                                                            |      |
|      |      | Income and expenditure 46                                                                                                                                                                                                                                                                                                                                                                                                                                                                                                                                                                                                                                                                                                                                                                                                                                                                                                                                                                                                                                                                                                                                                                                                                                                                                                                                                                                                                                                                                                                                                                                                                                                                                                                                                                                                                                                                                                                                                                                                                                                                                                   |      |
|      |      | Fuel currently used in households 46                                                                                                                                                                                                                                                                                                                                                                                                                                                                                                                                                                                                                                                                                                                                                                                                                                                                                                                                                                                                                                                                                                                                                                                                                                                                                                                                                                                                                                                                                                                                                                                                                                                                                                                                                                                                                                                                                                                                                                                                                                                                                        |      |
|      |      | Problems faced with the current household fuel 47                                                                                                                                                                                                                                                                                                                                                                                                                                                                                                                                                                                                                                                                                                                                                                                                                                                                                                                                                                                                                                                                                                                                                                                                                                                                                                                                                                                                                                                                                                                                                                                                                                                                                                                                                                                                                                                                                                                                                                                                                                                                           |      |
|      |      | Perception towards the project 47                                                                                                                                                                                                                                                                                                                                                                                                                                                                                                                                                                                                                                                                                                                                                                                                                                                                                                                                                                                                                                                                                                                                                                                                                                                                                                                                                                                                                                                                                                                                                                                                                                                                                                                                                                                                                                                                                                                                                                                                                                                                                           |      |
|      |      | Willingness to pay 48                                                                                                                                                                                                                                                                                                                                                                                                                                                                                                                                                                                                                                                                                                                                                                                                                                                                                                                                                                                                                                                                                                                                                                                                                                                                                                                                                                                                                                                                                                                                                                                                                                                                                                                                                                                                                                                                                                                                                                                                                                                                                                       |      |
|      |      | osing note 48                                                                                                                                                                                                                                                                                                                                                                                                                                                                                                                                                                                                                                                                                                                                                                                                                                                                                                                                                                                                                                                                                                                                                                                                                                                                                                                                                                                                                                                                                                                                                                                                                                                                                                                                                                                                                                                                                                                                                                                                                                                                                                               |      |
| 5 E  | nvi  | ronmental and Social Impacts                                                                                                                                                                                                                                                                                                                                                                                                                                                                                                                                                                                                                                                                                                                                                                                                                                                                                                                                                                                                                                                                                                                                                                                                                                                                                                                                                                                                                                                                                                                                                                                                                                                                                                                                                                                                                                                                                                                                                                                                                                                                                                | _ 50 |
| 5.1  | Int  | roduction 50                                                                                                                                                                                                                                                                                                                                                                                                                                                                                                                                                                                                                                                                                                                                                                                                                                                                                                                                                                                                                                                                                                                                                                                                                                                                                                                                                                                                                                                                                                                                                                                                                                                                                                                                                                                                                                                                                                                                                                                                                                                                                                                |      |
| 5.2  | Pos  | sitive Impacts 50                                                                                                                                                                                                                                                                                                                                                                                                                                                                                                                                                                                                                                                                                                                                                                                                                                                                                                                                                                                                                                                                                                                                                                                                                                                                                                                                                                                                                                                                                                                                                                                                                                                                                                                                                                                                                                                                                                                                                                                                                                                                                                           |      |
| 5    | .2.1 | During the construction phase 50                                                                                                                                                                                                                                                                                                                                                                                                                                                                                                                                                                                                                                                                                                                                                                                                                                                                                                                                                                                                                                                                                                                                                                                                                                                                                                                                                                                                                                                                                                                                                                                                                                                                                                                                                                                                                                                                                                                                                                                                                                                                                            |      |
| 5    | .2.2 | During the operation phase 50                                                                                                                                                                                                                                                                                                                                                                                                                                                                                                                                                                                                                                                                                                                                                                                                                                                                                                                                                                                                                                                                                                                                                                                                                                                                                                                                                                                                                                                                                                                                                                                                                                                                                                                                                                                                                                                                                                                                                                                                                                                                                               |      |
| 5.3  | Pot  | tential Negative Impacts during Construction 51                                                                                                                                                                                                                                                                                                                                                                                                                                                                                                                                                                                                                                                                                                                                                                                                                                                                                                                                                                                                                                                                                                                                                                                                                                                                                                                                                                                                                                                                                                                                                                                                                                                                                                                                                                                                                                                                                                                                                                                                                                                                             |      |
| 5    |      | Reduction of Traffic Flow (disruption of local and regional traffic) 53                                                                                                                                                                                                                                                                                                                                                                                                                                                                                                                                                                                                                                                                                                                                                                                                                                                                                                                                                                                                                                                                                                                                                                                                                                                                                                                                                                                                                                                                                                                                                                                                                                                                                                                                                                                                                                                                                                                                                                                                                                                     |      |
| _    |      | Air Emissions 54                                                                                                                                                                                                                                                                                                                                                                                                                                                                                                                                                                                                                                                                                                                                                                                                                                                                                                                                                                                                                                                                                                                                                                                                                                                                                                                                                                                                                                                                                                                                                                                                                                                                                                                                                                                                                                                                                                                                                                                                                                                                                                            |      |
|      |      | Noise 54                                                                                                                                                                                                                                                                                                                                                                                                                                                                                                                                                                                                                                                                                                                                                                                                                                                                                                                                                                                                                                                                                                                                                                                                                                                                                                                                                                                                                                                                                                                                                                                                                                                                                                                                                                                                                                                                                                                                                                                                                                                                                                                    |      |
|      |      | Risk on Infrastructure and underground utilities 54                                                                                                                                                                                                                                                                                                                                                                                                                                                                                                                                                                                                                                                                                                                                                                                                                                                                                                                                                                                                                                                                                                                                                                                                                                                                                                                                                                                                                                                                                                                                                                                                                                                                                                                                                                                                                                                                                                                                                                                                                                                                         |      |
| _    |      | Possible effects on structures 55                                                                                                                                                                                                                                                                                                                                                                                                                                                                                                                                                                                                                                                                                                                                                                                                                                                                                                                                                                                                                                                                                                                                                                                                                                                                                                                                                                                                                                                                                                                                                                                                                                                                                                                                                                                                                                                                                                                                                                                                                                                                                           |      |
|      |      | Effect on Culturally Valuable Sites 55                                                                                                                                                                                                                                                                                                                                                                                                                                                                                                                                                                                                                                                                                                                                                                                                                                                                                                                                                                                                                                                                                                                                                                                                                                                                                                                                                                                                                                                                                                                                                                                                                                                                                                                                                                                                                                                                                                                                                                                                                                                                                      |      |
|      |      | Effect on ecological systems 56                                                                                                                                                                                                                                                                                                                                                                                                                                                                                                                                                                                                                                                                                                                                                                                                                                                                                                                                                                                                                                                                                                                                                                                                                                                                                                                                                                                                                                                                                                                                                                                                                                                                                                                                                                                                                                                                                                                                                                                                                                                                                             |      |
|      |      | Solid and Liquid Waste Disposal 56                                                                                                                                                                                                                                                                                                                                                                                                                                                                                                                                                                                                                                                                                                                                                                                                                                                                                                                                                                                                                                                                                                                                                                                                                                                                                                                                                                                                                                                                                                                                                                                                                                                                                                                                                                                                                                                                                                                                                                                                                                                                                          |      |
|      |      | رد الشئ لأصله) Restoration 57                                                                                                                                                                                                                                                                                                                                                                                                                                                                                                                                                                                                                                                                                                                                                                                                                                                                                                                                                                                                                                                                                                                                                                                                                                                                                                                                                                                                                                                                                                                                                                                                                                                                                                                                                                                                                                                                                                                                                                                                                                                                                               |      |
|      |      | Potential Impacts of PRS Construction 57                                                                                                                                                                                                                                                                                                                                                                                                                                                                                                                                                                                                                                                                                                                                                                                                                                                                                                                                                                                                                                                                                                                                                                                                                                                                                                                                                                                                                                                                                                                                                                                                                                                                                                                                                                                                                                                                                                                                                                                                                                                                                    |      |
|      |      | tential Negative Impacts during Operation 58                                                                                                                                                                                                                                                                                                                                                                                                                                                                                                                                                                                                                                                                                                                                                                                                                                                                                                                                                                                                                                                                                                                                                                                                                                                                                                                                                                                                                                                                                                                                                                                                                                                                                                                                                                                                                                                                                                                                                                                                                                                                                |      |
|      |      | User health and safety 58 Improper handling of the Odorant 58                                                                                                                                                                                                                                                                                                                                                                                                                                                                                                                                                                                                                                                                                                                                                                                                                                                                                                                                                                                                                                                                                                                                                                                                                                                                                                                                                                                                                                                                                                                                                                                                                                                                                                                                                                                                                                                                                                                                                                                                                                                               |      |
|      |      | Improper handling of the Odorant 58  Noise of PRS 58                                                                                                                                                                                                                                                                                                                                                                                                                                                                                                                                                                                                                                                                                                                                                                                                                                                                                                                                                                                                                                                                                                                                                                                                                                                                                                                                                                                                                                                                                                                                                                                                                                                                                                                                                                                                                                                                                                                                                                                                                                                                        |      |
|      |      | Safety Aspects of PRS Operation 58                                                                                                                                                                                                                                                                                                                                                                                                                                                                                                                                                                                                                                                                                                                                                                                                                                                                                                                                                                                                                                                                                                                                                                                                                                                                                                                                                                                                                                                                                                                                                                                                                                                                                                                                                                                                                                                                                                                                                                                                                                                                                          |      |
|      |      | Integrity of the pipelines 59                                                                                                                                                                                                                                                                                                                                                                                                                                                                                                                                                                                                                                                                                                                                                                                                                                                                                                                                                                                                                                                                                                                                                                                                                                                                                                                                                                                                                                                                                                                                                                                                                                                                                                                                                                                                                                                                                                                                                                                                                                                                                               |      |
|      |      | Potential negative Socioeconomic impacts during operation 59                                                                                                                                                                                                                                                                                                                                                                                                                                                                                                                                                                                                                                                                                                                                                                                                                                                                                                                                                                                                                                                                                                                                                                                                                                                                                                                                                                                                                                                                                                                                                                                                                                                                                                                                                                                                                                                                                                                                                                                                                                                                |      |
|      | .4.7 | Proposed criteria for assessment impacts during site-specific ESIAs 60                                                                                                                                                                                                                                                                                                                                                                                                                                                                                                                                                                                                                                                                                                                                                                                                                                                                                                                                                                                                                                                                                                                                                                                                                                                                                                                                                                                                                                                                                                                                                                                                                                                                                                                                                                                                                                                                                                                                                                                                                                                      |      |
| 6 A  | nal  | ysis of Alternatives                                                                                                                                                                                                                                                                                                                                                                                                                                                                                                                                                                                                                                                                                                                                                                                                                                                                                                                                                                                                                                                                                                                                                                                                                                                                                                                                                                                                                                                                                                                                                                                                                                                                                                                                                                                                                                                                                                                                                                                                                                                                                                        | 61   |
| 6.1  |      | Project Alterative 61                                                                                                                                                                                                                                                                                                                                                                                                                                                                                                                                                                                                                                                                                                                                                                                                                                                                                                                                                                                                                                                                                                                                                                                                                                                                                                                                                                                                                                                                                                                                                                                                                                                                                                                                                                                                                                                                                                                                                                                                                                                                                                       | _01  |
| 6.2  |      | ergy Alternatives 61                                                                                                                                                                                                                                                                                                                                                                                                                                                                                                                                                                                                                                                                                                                                                                                                                                                                                                                                                                                                                                                                                                                                                                                                                                                                                                                                                                                                                                                                                                                                                                                                                                                                                                                                                                                                                                                                                                                                                                                                                                                                                                        |      |
| 6.3  |      | oing material Alternatives 62                                                                                                                                                                                                                                                                                                                                                                                                                                                                                                                                                                                                                                                                                                                                                                                                                                                                                                                                                                                                                                                                                                                                                                                                                                                                                                                                                                                                                                                                                                                                                                                                                                                                                                                                                                                                                                                                                                                                                                                                                                                                                               |      |
| 6.4  | -    | _                                                                                                                                                                                                                                                                                                                                                                                                                                                                                                                                                                                                                                                                                                                                                                                                                                                                                                                                                                                                                                                                                                                                                                                                                                                                                                                                                                                                                                                                                                                                                                                                                                                                                                                                                                                                                                                                                                                                                                                                                                                                                                                           |      |
|      |      | decenses on a constant by a 80 con ( constant or co |      |
| 6.5  |      | quence of work progress (within area) Alternatives 63                                                                                                                                                                                                                                                                                                                                                                                                                                                                                                                                                                                                                                                                                                                                                                                                                                                                                                                                                                                                                                                                                                                                                                                                                                                                                                                                                                                                                                                                                                                                                                                                                                                                                                                                                                                                                                                                                                                                                                                                                                                                       |      |
| 6.6  |      | uting Alternatives 63                                                                                                                                                                                                                                                                                                                                                                                                                                                                                                                                                                                                                                                                                                                                                                                                                                                                                                                                                                                                                                                                                                                                                                                                                                                                                                                                                                                                                                                                                                                                                                                                                                                                                                                                                                                                                                                                                                                                                                                                                                                                                                       |      |
| 6.7  |      | stallation costs 64                                                                                                                                                                                                                                                                                                                                                                                                                                                                                                                                                                                                                                                                                                                                                                                                                                                                                                                                                                                                                                                                                                                                                                                                                                                                                                                                                                                                                                                                                                                                                                                                                                                                                                                                                                                                                                                                                                                                                                                                                                                                                                         |      |
| 6.8  | _    | osing note 64                                                                                                                                                                                                                                                                                                                                                                                                                                                                                                                                                                                                                                                                                                                                                                                                                                                                                                                                                                                                                                                                                                                                                                                                                                                                                                                                                                                                                                                                                                                                                                                                                                                                                                                                                                                                                                                                                                                                                                                                                                                                                                               |      |
|      | 7    | Environmental and Social Management & Monitoring                                                                                                                                                                                                                                                                                                                                                                                                                                                                                                                                                                                                                                                                                                                                                                                                                                                                                                                                                                                                                                                                                                                                                                                                                                                                                                                                                                                                                                                                                                                                                                                                                                                                                                                                                                                                                                                                                                                                                                                                                                                                            |      |
| Fran | nev  | vork                                                                                                                                                                                                                                                                                                                                                                                                                                                                                                                                                                                                                                                                                                                                                                                                                                                                                                                                                                                                                                                                                                                                                                                                                                                                                                                                                                                                                                                                                                                                                                                                                                                                                                                                                                                                                                                                                                                                                                                                                                                                                                                        | 65   |
| 7.1  |      | jectives of the ESM&MF 65                                                                                                                                                                                                                                                                                                                                                                                                                                                                                                                                                                                                                                                                                                                                                                                                                                                                                                                                                                                                                                                                                                                                                                                                                                                                                                                                                                                                                                                                                                                                                                                                                                                                                                                                                                                                                                                                                                                                                                                                                                                                                                   | -    |
| 7.2  |      | anagement and Monitoring activities During Construction Phase 67                                                                                                                                                                                                                                                                                                                                                                                                                                                                                                                                                                                                                                                                                                                                                                                                                                                                                                                                                                                                                                                                                                                                                                                                                                                                                                                                                                                                                                                                                                                                                                                                                                                                                                                                                                                                                                                                                                                                                                                                                                                            |      |
|      | .2.1 | Management of Traffic 67                                                                                                                                                                                                                                                                                                                                                                                                                                                                                                                                                                                                                                                                                                                                                                                                                                                                                                                                                                                                                                                                                                                                                                                                                                                                                                                                                                                                                                                                                                                                                                                                                                                                                                                                                                                                                                                                                                                                                                                                                                                                                                    |      |
|      | .2.2 | Management of Air Emissions 67                                                                                                                                                                                                                                                                                                                                                                                                                                                                                                                                                                                                                                                                                                                                                                                                                                                                                                                                                                                                                                                                                                                                                                                                                                                                                                                                                                                                                                                                                                                                                                                                                                                                                                                                                                                                                                                                                                                                                                                                                                                                                              |      |
|      |      | Management of Noise 68                                                                                                                                                                                                                                                                                                                                                                                                                                                                                                                                                                                                                                                                                                                                                                                                                                                                                                                                                                                                                                                                                                                                                                                                                                                                                                                                                                                                                                                                                                                                                                                                                                                                                                                                                                                                                                                                                                                                                                                                                                                                                                      |      |