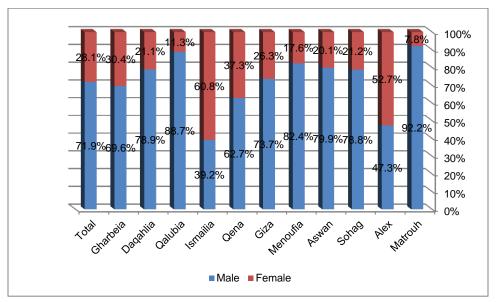

were represented in consultation activities through NGOs working with them.

- NGOs represented 14.9% of the participants among which 70.0% of them work on the solid waste management and street afforestation
- 42.0% of the participants represented governmental entities (Local Governmental Units, Road Authority, the Urban planning, etc.)
- Governmental environmental sector represented 15.8% of the total participants (EEAA regional branches, governorate EMU and local environmental units)
- 38.8% of the total participants held administrative jobs
- 26.5% specialists (Lawyers, professors, businessmen, chemists, etc.)
- 23.8% of the total participants were of top managerial positions (government) and heads of municipalities
- Technicians and specialists represented 6.8%
- 2.0% were students.



Figure 8-2: Distribution (%) of participants by Gender

#### Summary of discussions

All consultation events started with a summary of the project and the Natural Gas in Egypt. Using PowerPoint and multimedia, representatives of EGAS, Town Gas and Egypt Gas presented detailed information about all project activities.

Using PowerPoint and multimedia, EcoConServ experts presented the ESIAF to the community people. Simple wording was used whenever possible by the environmental and social expert in order to be comprehended by the members of community. The resettlement policy framework was presented as an important element of the final public consultation.





Photo 6: A tribe leader in Matrouh Gov.

Photo 7: Participants in Daqahlia Governorate



Photo 8: Posters in Sohag Governorate.

Ph