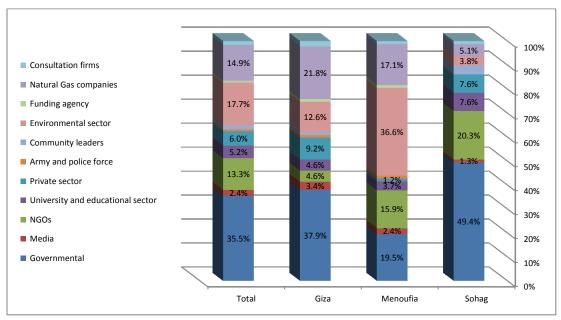

iched the session with a wide range of opinions. The visits paid to introduce the project to the community were an appropriate aperitif that drove the community people to be more willing to get information about the project. The diversity between literate and illiterates, workers and unemployed enriched the discussion to a great extent. A variety of organizations as well as representatives from governmental and community based authorities, institutes, and entities also took part in these scoping session meetings.



- 35.5% from governmental entities
- 17.7% from government environment sector
- NGOs (4.6% in Giza, 15.9% in Menufia and 20.3% in Sohag)
- Five TV, press and Radio reporters attended the 3 scoping meetings.
- Community people (technicians, service sales laborers and teachers)



Figure 8-1: Distribution of scoping session participants by sector

#### Summary of discussions

All participants expressed their eagerness for commencement of project implementation without further delay and many participants demanded the extension of the project to additional areas. Following is a summary of all discussions conducted.

| Subject      | Questions and comments               | Responses                      |
|--------------|--------------------------------------|--------------------------------|
| LPG cylinder | Speeding up the environmental and    | • EcoConServ is preparing the  |
| problems     | social studies and permissions so as | ESIAF study required to obtain |
|              | to launch the construction phase as  | EEAA approval.                 |
|