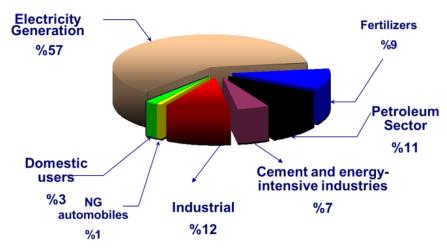

| 4.2  | Sel  | ected background data 38                                                                                                                                                                                                                                                                                                                                                                                                                                                                                                                                                                                                                                                                                                                                                                                                                                                                                                                                                                                                                                                                                                                                                                                                                                                                                                                                                                                                                                                                                                                                                                                                                                                                                                                                                                                                                                                                                                                                                                                                                                                                                                    |      |
|------|------|-----------------------------------------------------------------------------------------------------------------------------------------------------------------------------------------------------------------------------------------------------------------------------------------------------------------------------------------------------------------------------------------------------------------------------------------------------------------------------------------------------------------------------------------------------------------------------------------------------------------------------------------------------------------------------------------------------------------------------------------------------------------------------------------------------------------------------------------------------------------------------------------------------------------------------------------------------------------------------------------------------------------------------------------------------------------------------------------------------------------------------------------------------------------------------------------------------------------------------------------------------------------------------------------------------------------------------------------------------------------------------------------------------------------------------------------------------------------------------------------------------------------------------------------------------------------------------------------------------------------------------------------------------------------------------------------------------------------------------------------------------------------------------------------------------------------------------------------------------------------------------------------------------------------------------------------------------------------------------------------------------------------------------------------------------------------------------------------------------------------------------|------|
| 4.3  | Bas  | sic Demographic Characteristics 42                                                                                                                                                                                                                                                                                                                                                                                                                                                                                                                                                                                                                                                                                                                                                                                                                                                                                                                                                                                                                                                                                                                                                                                                                                                                                                                                                                                                                                                                                                                                                                                                                                                                                                                                                                                                                                                                                                                                                                                                                                                                                          |      |
| 4    | .3.1 | Population Characteristics 42                                                                                                                                                                                                                                                                                                                                                                                                                                                                                                                                                                                                                                                                                                                                                                                                                                                                                                                                                                                                                                                                                                                                                                                                                                                                                                                                                                                                                                                                                                                                                                                                                                                                                                                                                                                                                                                                                                                                                                                                                                                                                               |      |
| 4    | .3.2 | Living Conditions 43                                                                                                                                                                                                                                                                                                                                                                                                                                                                                                                                                                                                                                                                                                                                                                                                                                                                                                                                                                                                                                                                                                                                                                                                                                                                                                                                                                                                                                                                                                                                                                                                                                                                                                                                                                                                                                                                                                                                                                                                                                                                                                        |      |
| 4    | .3.3 | Access to Basic Services 44                                                                                                                                                                                                                                                                                                                                                                                                                                                                                                                                                                                                                                                                                                                                                                                                                                                                                                                                                                                                                                                                                                                                                                                                                                                                                                                                                                                                                                                                                                                                                                                                                                                                                                                                                                                                                                                                                                                                                                                                                                                                                                 |      |
| 4    | .3.4 | Human Development Profile 44                                                                                                                                                                                                                                                                                                                                                                                                                                                                                                                                                                                                                                                                                                                                                                                                                                                                                                                                                                                                                                                                                                                                                                                                                                                                                                                                                                                                                                                                                                                                                                                                                                                                                                                                                                                                                                                                                                                                                                                                                                                                                                |      |
| 4    | .3.5 | Poverty index 45                                                                                                                                                                                                                                                                                                                                                                                                                                                                                                                                                                                                                                                                                                                                                                                                                                                                                                                                                                                                                                                                                                                                                                                                                                                                                                                                                                                                                                                                                                                                                                                                                                                                                                                                                                                                                                                                                                                                                                                                                                                                                                            |      |
|      |      | Income and expenditure 46                                                                                                                                                                                                                                                                                                                                                                                                                                                                                                                                                                                                                                                                                                                                                                                                                                                                                                                                                                                                                                                                                                                                                                                                                                                                                                                                                                                                                                                                                                                                                                                                                                                                                                                                                                                                                                                                                                                                                                                                                                                                                                   |      |
|      |      | Fuel currently used in households 46                                                                                                                                                                                                                                                                                                                                                                                                                                                                                                                                                                                                                                                                                                                                                                                                                                                                                                                                                                                                                                                                                                                                                                                                                                                                                                                                                                                                                                                                                                                                                                                                                                                                                                                                                                                                                                                                                                                                                                                                                                                                                        |      |
|      |      | Problems faced with the current household fuel 47                                                                                                                                                                                                                                                                                                                                                                                                                                                                                                                                                                                                                                                                                                                                                                                                                                                                                                                                                                                                                                                                                                                                                                                                                                                                                                                                                                                                                                                                                                                                                                                                                                                                                                                                                                                                                                                                                                                                                                                                                                                                           |      |
|      |      | Perception towards the project 47                                                                                                                                                                                                                                                                                                                                                                                                                                                                                                                                                                                                                                                                                                                                                                                                                                                                                                                                                                                                                                                                                                                                                                                                                                                                                                                                                                                                                                                                                                                                                                                                                                                                                                                                                                                                                                                                                                                                                                                                                                                                                           |      |
|      |      | Willingness to pay 48                                                                                                                                                                                                                                                                                                                                                                                                                                                                                                                                                                                                                                                                                                                                                                                                                                                                                                                                                                                                                                                                                                                                                                                                                                                                                                                                                                                                                                                                                                                                                                                                                                                                                                                                                                                                                                                                                                                                                                                                                                                                                                       |      |
|      |      | osing note 48                                                                                                                                                                                                                                                                                                                                                                                                                                                                                                                                                                                                                                                                                                                                                                                                                                                                                                                                                                                                                                                                                                                                                                                                                                                                                                                                                                                                                                                                                                                                                                                                                                                                                                                                                                                                                                                                                                                                                                                                                                                                                                               |      |
| 5 E  | nvi  | ronmental and Social Impacts                                                                                                                                                                                                                                                                                                                                                                                                                                                                                                                                                                                                                                                                                                                                                                                                                                                                                                                                                                                                                                                                                                                                                                                                                                                                                                                                                                                                                                                                                                                                                                                                                                                                                                                                                                                                                                                                                                                                                                                                                                                                                                | _ 50 |
| 5.1  | Int  | roduction 50                                                                                                                                                                                                                                                                                                                                                                                                                                                                                                                                                                                                                                                                                                                                                                                                                                                                                                                                                                                                                                                                                                                                                                                                                                                                                                                                                                                                                                                                                                                                                                                                                                                                                                                                                                                                                                                                                                                                                                                                                                                                                                                |      |
| 5.2  | Pos  | sitive Impacts 50                                                                                                                                                                                                                                                                                                                                                                                                                                                                                                                                                                                                                                                                                                                                                                                                                                                                                                                                                                                                                                                                                                                                                                                                                                                                                                                                                                                                                                                                                                                                                                                                                                                                                                                                                                                                                                                                                                                                                                                                                                                                                                           |      |
| 5    | .2.1 | During the construction phase 50                                                                                                                                                                                                                                                                                                                                                                                                                                                                                                                                                                                                                                                                                                                                                                                                                                                                                                                                                                                                                                                                                                                                                                                                                                                                                                                                                                                                                                                                                                                                                                                                                                                                                                                                                                                                                                                                                                                                                                                                                                                                                            |      |
| 5    | .2.2 | During the operation phase 50                                                                                                                                                                                                                                                                                                                                                                                                                                                                                                                                                                                                                                                                                                                                                                                                                                                                                                                                                                                                                                                                                                                                                                                                                                                                                                                                                                                                                                                                                                                                                                                                                                                                                                                                                                                                                                                                                                                                                                                                                                                                                               |      |
| 5.3  | Pot  | tential Negative Impacts during Construction 51                                                                                                                                                                                                                                                                                                                                                                                                                                                                                                                                                                                                                                                                                                                                                                                                                                                                                                                                                                                                                                                                                                                                                                                                                                                                                                                                                                                                                                                                                                                                                                                                                                                                                                                                                                                                                                                                                                                                                                                                                                                                             |      |
| 5    |      | Reduction of Traffic Flow (disruption of local and regional traffic) 53                                                                                                                                                                                                                                                                                                                                                                                                                                                                                                                                                                                                                                                                                                                                                                                                                                                                                                                                                                                                                                                                                                                                                                                                                                                                                                                                                                                                                                                                                                                                                                                                                                                                                                                                                                                                                                                                                                                                                                                                                                                     |      |
| _    |      | Air Emissions 54                                                                                                                                                                                                                                                                                                                                                                                                                                                                                                                                                                                                                                                                                                                                                                                                                                                                                                                                                                                                                                                                                                                                                                                                                                                                                                                                                                                                                                                                                                                                                                                                                                                                                                                                                                                                                                                                                                                                                                                                                                                                                                            |      |
|      |      | Noise 54                                                                                                                                                                                                                                                                                                                                                                                                                                                                                                                                                                                                                                                                                                                                                                                                                                                                                                                                                                                                                                                                                                                                                                                                                                                                                                                                                                                                                                                                                                                                                                                                                                                                                                                                                                                                                                                                                                                                                                                                                                                                                                                    |      |
|      |      | Risk on Infrastructure and underground utilities 54                                                                                                                                                                                                                                                                                                                                                                                                                                                                                                                                                                                                                                                                                                                                                                                                                                                                                                                                                                                                                                                                                                                                                                                                                                                                                                                                                                                                                                                                                                                                                                                                                                                                                                                                                                                                                                                                                                                                                                                                                                                                         |      |
| _    |      | Possible effects on structures 55                                                                                                                                                                                                                                                                                                                                                                                                                                                                                                                                                                                                                                                                                                                                                                                                                                                                                                                                                                                                                                                                                                                                                                                                                                                                                                                                                                                                                                                                                                                                                                                                                                                                                                                                                                                                                                                                                                                                                                                                                                                                                           |      |
|      |      | Effect on Culturally Valuable Sites 55                                                                                                                                                                                                                                                                                                                                                                                                                                                                                                                                                                                                                                                                                                                                                                                                                                                                                                                                                                                                                                                                                                                                                                                                                                                                                                                                                                                                                                                                                                                                                                                                                                                                                                                                                                                                                                                                                                                                                                                                                                                                                      |      |
|      |      | Effect on ecological systems 56                                                                                                                                                                                                                                                                                                                                                                                                                                                                                                                                                                                                                                                                                                                                                                                                                                                                                                                                                                                                                                                                                                                                                                                                                                                                                                                                                                                                                                                                                                                                                                                                                                                                                                                                                                                                                                                                                                                                                                                                                                                                                             |      |
|      |      | Solid and Liquid Waste Disposal 56                                                                                                                                                                                                                                                                                                                                                                                                                                                                                                                                                                                                                                                                                                                                                                                                                                                                                                                                                                                                                                                                                                                                                                                                                                                                                                                                                                                                                                                                                                                                                                                                                                                                                                                                                                                                                                                                                                                                                                                                                                                                                          |      |
|      |      | رد الشئ لأصله) Restoration 57                                                                                                                                                                                                                                                                                                                                                                                                                                                                                                                                                                                                                                                                                                                                                                                                                                                                                                                                                                                                                                                                                                                                                                                                                                                                                                                                                                                                                                                                                                                                                                                                                                                                                                                                                                                                                                                                                                                                                                                                                                                                                               |      |
|      |      | Potential Impacts of PRS Construction 57                                                                                                                                                                                                                                                                                                                                                                                                                                                                                                                                                                                                                                                                                                                                                                                                                                                                                                                                                                                                                                                                                                                                                                                                                                                                                                                                                                                                                                                                                                                                                                                                                                                                                                                                                                                                                                                                                                                                                                                                                                                                                    |      |
|      |      | tential Negative Impacts during Operation 58                                                                                                                                                                                                                                                                                                                                                                                                                                                                                                                                                                                                                                                                                                                                                                                                                                                                                                                                                                                                                                                                                                                                                                                                                                                                                                                                                                                                                                                                                                                                                                                                                                                                                                                                                                                                                                                                                                                                                                                                                                                                                |      |
|      |      | User health and safety 58 Improper handling of the Odorant 58                                                                                                                                                                                                                                                                                                                                                                                                                                                                                                                                                                                                                                                                                                                                                                                                                                                                                                                                                                                                                                                                                                                                                                                                                                                                                                                                                                                                                                                                                                                                                                                                                                                                                                                                                                                                                                                                                                                                                                                                                                                               |      |
|      |      | Improper handling of the Odorant 58  Noise of PRS 58                                                                                                                                                                                                                                                                                                                                                                                                                                                                                                                                                                                                                                                                                                                                                                                                                                                                                                                                                                                                                                                                                                                                                                                                                                                                                                                                                                                                                                                                                                                                                                                                                                                                                                                                                                                                                                                                                                                                                                                                                                                                        |      |
|      |      | Safety Aspects of PRS Operation 58                                                                                                                                                                                                                                                                                                                                                                                                                                                                                                                                                                                                                                                                                                                                                                                                                                                                                                                                                                                                                                                                                                                                                                                                                                                                                                                                                                                                                                                                                                                                                                                                                                                                                                                                                                                                                                                                                                                                                                                                                                                                                          |      |
|      |      | Integrity of the pipelines 59                                                                                                                                                                                                                                                                                                                                                                                                                                                                                                                                                                                                                                                                                                                                                                                                                                                                                                                                                                                                                                                                                                                                                                                                                                                                                                                                                                                                                                                                                                                                                                                                                                                                                                                                                                                                                                                                                                                                                                                                                                                                                               |      |
|      |      | Potential negative Socioeconomic impacts during operation 59                                                                                                                                                                                                                                                                                                                                                                                                                                                                                                                                                                                                                                                                                                                                                                                                                                                                                                                                                                                                                                                                                                                                                                                                                                                                                                                                                                                                                                                                                                                                                                                                                                                                                                                                                                                                                                                                                                                                                                                                                                                                |      |
|      | .4.7 | Proposed criteria for assessment impacts during site-specific ESIAs 60                                                                                                                                                                                                                                                                                                                                                                                                                                                                                                                                                                                                                                                                                                                                                                                                                                                                                                                                                                                                                                                                                                                                                                                                                                                                                                                                                                                                                                                                                                                                                                                                                                                                                                                                                                                                                                                                                                                                                                                                                                                      |      |
| 6 A  | nal  | ysis of Alternatives                                                                                                                                                                                                                                                                                                                                                                                                                                                                                                                                                                                                                                                                                                                                                                                                                                                                                                                                                                                                                                                                                                                                                                                                                                                                                                                                                                                                                                                                                                                                                                                                                                                                                                                                                                                                                                                                                                                                                                                                                                                                                                        | 61   |
| 6.1  |      | Project Alterative 61                                                                                                                                                                                                                                                                                                                                                                                                                                                                                                                                                                                                                                                                                                                                                                                                                                                                                                                                                                                                                                                                                                                                                                                                                                                                                                                                                                                                                                                                                                                                                                                                                                                                                                                                                                                                                                                                                                                                                                                                                                                                                                       | _01  |
| 6.2  |      | ergy Alternatives 61                                                                                                                                                                                                                                                                                                                                                                                                                                                                                                                                                                                                                                                                                                                                                                                                                                                                                                                                                                                                                                                                                                                                                                                                                                                                                                                                                                                                                                                                                                                                                                                                                                                                                                                                                                                                                                                                                                                                                                                                                                                                                                        |      |
| 6.3  |      | oing material Alternatives 62                                                                                                                                                                                                                                                                                                                                                                                                                                                                                                                                                                                                                                                                                                                                                                                                                                                                                                                                                                                                                                                                                                                                                                                                                                                                                                                                                                                                                                                                                                                                                                                                                                                                                                                                                                                                                                                                                                                                                                                                                                                                                               |      |
| 6.4  | -    | _                                                                                                                                                                                                                                                                                                                                                                                                                                                                                                                                                                                                                                                                                                                                                                                                                                                                                                                                                                                                                                                                                                                                                                                                                                                                                                                                                                                                                                                                                                                                                                                                                                                                                                                                                                                                                                                                                                                                                                                                                                                                                                                           |      |
|      |      | decenses on a constant by a 80 con ( constant or co |      |
| 6.5  |      | quence of work progress (within area) Alternatives 63                                                                                                                                                                                                                                                                                                                                                                                                                                                                                                                                                                                                                                                                                                                                                                                                                                                                                                                                                                                                                                                                                                                                                                                                                                                                                                                                                                                                                                                                                                                                                                                                                                                                                                                                                                                                                                                                                                                                                                                                                                                                       |      |
| 6.6  |      | uting Alternatives 63                                                                                                                                                                                                                                                                                                                                                                                                                                                                                                                                                                                                                                                                                                                                                                                                                                                                                                                                                                                                                                                                                                                                                                                                                                                                                                                                                                                                                                                                                                                                                                                                                                                                                                                                                                                                                                                                                                                                                                                                                                                                                                       |      |
| 6.7  |      | stallation costs 64                                                                                                                                                                                                                                                                                                                                                                                                                                                                                                                                                                                                                                                                                                                                                                                                                                                                                                                                                                                                                                                                                                                                                                                                                                                                                                                                                                                                                                                                                                                                                                                                                                                                                                                                                                                                                                                                                                                                                                                                                                                                                                         |      |
| 6.8  | _    | osing note 64                                                                                                                                                                                                                                                                                                                                                                                                                                                                                                                                                                                                                                                                                                                                                                                                                                                                                                                                                                                                                                                                                                                                                                                                                                                                                                                                                                                                                                                                                                                                                                                                                                                                                                                                                                                                                                                                                                                                                                                                                                                                                                               |      |
|      | 7    | Environmental and Social Management & Monitoring                                                                                                                                                                                                                                                                                                                                                                                                                                                                                                                                                                                                                                                                                                                                                                                                                                                                                                                                                                                                                                                                                                                                                                                                                                                                                                                                                                                                                                                                                                                                                                                                                                                                                                                                                                                                                                                                                                                                                                                                                                                                            |      |
| Fran | nev  | vork                                                                                                                                                                                                                                                                                                                                                                                                                                                                                                                                                                                                                                                                                                                                                                                                                                                                                                                                                                                                                                                                                                                                                                                                                                                                                                                                                                                                                                                                                                                                                                                                                                                                                                                                                                                                                                                                                                                                                                                                                                                                                                                        | 65   |
| 7.1  |      | jectives of the ESM&MF 65                                                                                                                                                                                                                                                                                                                                                                                                                                                                                                                                                                                                                                                                                                                                                                                                                                                                                                                                                                                                                                                                                                                                                                                                                                                                                                                                                                                                                                                                                                                                                                                                                                                                                                                                                                                                                                                                                                                                                                                                                                                                                                   | -    |
| 7.2  |      | anagement and Monitoring activities During Construction Phase 67                                                                                                                                                                                                                                                                                                                                                                                                                                                                                                                                                                                                                                                                                                                                                                                                                                                                                                                                                                                                                                                                                                                                                                                                                                                                                                                                                                                                                                                                                                                                                                                                                                                                                                                                                                                                                                                                                                                                                                                                                                                            |      |
|      | .2.1 | Management of Traffic 67                                                                                                                                                                                                                                                                                                                                                                                                                                                                                                                                                                                                                                                                                                                                                                                                                                                                                                                                                                                                                                                                                                                                                                                                                                                                                                                                                                                                                                                                                                                                                                                                                                                                                                                                                                                                                                                                                                                                                                                                                                                                                                    |      |
|      | .2.2 | Management of Air Emissions 67                                                                                                                                                                                                                                                                                                                                                                                                                                                                                                                                                                                                                                                                                                                                                                                                                                                                                                                                                                                                                                                                                                                                                                                                                                                                                                                                                                                                                                                                                                                                                                                                                                                                                                                                                                                                                                                                                                                                                                                                                                                                                              |      |
|      |      | Management of Noise 68                                                                                                                                                                                                                                                                                                                                                                                                                                                                                                                                                                                                                                                                                                                                                                                                                                                                                                                                                                                                                                                                                                                                                                                                                                                                                                                                                                                                                                                                                                                                                                                                                                                                                                                                                                                                                                                                                                                                                                                                                                                                                                      |      |