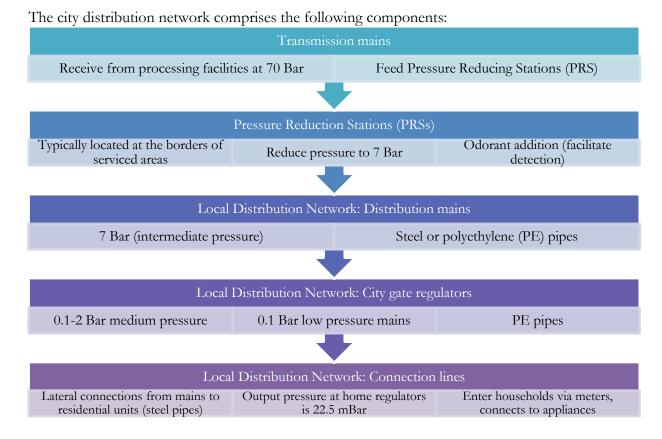

| 4.2  | Sel  | ected background data 38                                                                                                                                                                                                                                                                                                                                                                                                                                                                                                                                                                                                                                                                                                                                                                                                                                                                                                                                                                                                                                                                                                                                                                                                                                                                                                                                                                                                                                                                                                                                                                                                                                                                                                                                                                                                                                                                                                                                                                                                                                                                                                    |      |
|------|------|-----------------------------------------------------------------------------------------------------------------------------------------------------------------------------------------------------------------------------------------------------------------------------------------------------------------------------------------------------------------------------------------------------------------------------------------------------------------------------------------------------------------------------------------------------------------------------------------------------------------------------------------------------------------------------------------------------------------------------------------------------------------------------------------------------------------------------------------------------------------------------------------------------------------------------------------------------------------------------------------------------------------------------------------------------------------------------------------------------------------------------------------------------------------------------------------------------------------------------------------------------------------------------------------------------------------------------------------------------------------------------------------------------------------------------------------------------------------------------------------------------------------------------------------------------------------------------------------------------------------------------------------------------------------------------------------------------------------------------------------------------------------------------------------------------------------------------------------------------------------------------------------------------------------------------------------------------------------------------------------------------------------------------------------------------------------------------------------------------------------------------|------|
| 4.3  | Bas  | sic Demographic Characteristics 42                                                                                                                                                                                                                                                                                                                                                                                                                                                                                                                                                                                                                                                                                                                                                                                                                                                                                                                                                                                                                                                                                                                                                                                                                                                                                                                                                                                                                                                                                                                                                                                                                                                                                                                                                                                                                                                                                                                                                                                                                                                                                          |      |
| 4    | .3.1 | Population Characteristics 42                                                                                                                                                                                                                                                                                                                                                                                                                                                                                                                                                                                                                                                                                                                                                                                                                                                                                                                                                                                                                                                                                                                                                                                                                                                                                                                                                                                                                                                                                                                                                                                                                                                                                                                                                                                                                                                                                                                                                                                                                                                                                               |      |
| 4    | .3.2 | Living Conditions 43                                                                                                                                                                                                                                                                                                                                                                                                                                                                                                                                                                                                                                                                                                                                                                                                                                                                                                                                                                                                                                                                                                                                                                                                                                                                                                                                                                                                                                                                                                                                                                                                                                                                                                                                                                                                                                                                                                                                                                                                                                                                                                        |      |
| 4    | .3.3 | Access to Basic Services 44                                                                                                                                                                                                                                                                                                                                                                                                                                                                                                                                                                                                                                                                                                                                                                                                                                                                                                                                                                                                                                                                                                                                                                                                                                                                                                                                                                                                                                                                                                                                                                                                                                                                                                                                                                                                                                                                                                                                                                                                                                                                                                 |      |
| 4    | .3.4 | Human Development Profile 44                                                                                                                                                                                                                                                                                                                                                                                                                                                                                                                                                                                                                                                                                                                                                                                                                                                                                                                                                                                                                                                                                                                                                                                                                                                                                                                                                                                                                                                                                                                                                                                                                                                                                                                                                                                                                                                                                                                                                                                                                                                                                                |      |
| 4    | .3.5 | Poverty index 45                                                                                                                                                                                                                                                                                                                                                                                                                                                                                                                                                                                                                                                                                                                                                                                                                                                                                                                                                                                                                                                                                                                                                                                                                                                                                                                                                                                                                                                                                                                                                                                                                                                                                                                                                                                                                                                                                                                                                                                                                                                                                                            |      |
|      |      | Income and expenditure 46                                                                                                                                                                                                                                                                                                                                                                                                                                                                                                                                                                                                                                                                                                                                                                                                                                                                                                                                                                                                                                                                                                                                                                                                                                                                                                                                                                                                                                                                                                                                                                                                                                                                                                                                                                                                                                                                                                                                                                                                                                                                                                   |      |
|      |      | Fuel currently used in households 46                                                                                                                                                                                                                                                                                                                                                                                                                                                                                                                                                                                                                                                                                                                                                                                                                                                                                                                                                                                                                                                                                                                                                                                                                                                                                                                                                                                                                                                                                                                                                                                                                                                                                                                                                                                                                                                                                                                                                                                                                                                                                        |      |
|      |      | Problems faced with the current household fuel 47                                                                                                                                                                                                                                                                                                                                                                                                                                                                                                                                                                                                                                                                                                                                                                                                                                                                                                                                                                                                                                                                                                                                                                                                                                                                                                                                                                                                                                                                                                                                                                                                                                                                                                                                                                                                                                                                                                                                                                                                                                                                           |      |
|      |      | Perception towards the project 47                                                                                                                                                                                                                                                                                                                                                                                                                                                                                                                                                                                                                                                                                                                                                                                                                                                                                                                                                                                                                                                                                                                                                                                                                                                                                                                                                                                                                                                                                                                                                                                                                                                                                                                                                                                                                                                                                                                                                                                                                                                                                           |      |
|      |      | Willingness to pay 48                                                                                                                                                                                                                                                                                                                                                                                                                                                                                                                                                                                                                                                                                                                                                                                                                                                                                                                                                                                                                                                                                                                                                                                                                                                                                                                                                                                                                                                                                                                                                                                                                                                                                                                                                                                                                                                                                                                                                                                                                                                                                                       |      |
|      |      | osing note 48                                                                                                                                                                                                                                                                                                                                                                                                                                                                                                                                                                                                                                                                                                                                                                                                                                                                                                                                                                                                                                                                                                                                                                                                                                                                                                                                                                                                                                                                                                                                                                                                                                                                                                                                                                                                                                                                                                                                                                                                                                                                                                               |      |
| 5 E  | nvi  | ronmental and Social Impacts                                                                                                                                                                                                                                                                                                                                                                                                                                                                                                                                                                                                                                                                                                                                                                                                                                                                                                                                                                                                                                                                                                                                                                                                                                                                                                                                                                                                                                                                                                                                                                                                                                                                                                                                                                                                                                                                                                                                                                                                                                                                                                | _ 50 |
| 5.1  | Int  | roduction 50                                                                                                                                                                                                                                                                                                                                                                                                                                                                                                                                                                                                                                                                                                                                                                                                                                                                                                                                                                                                                                                                                                                                                                                                                                                                                                                                                                                                                                                                                                                                                                                                                                                                                                                                                                                                                                                                                                                                                                                                                                                                                                                |      |
| 5.2  | Pos  | sitive Impacts 50                                                                                                                                                                                                                                                                                                                                                                                                                                                                                                                                                                                                                                                                                                                                                                                                                                                                                                                                                                                                                                                                                                                                                                                                                                                                                                                                                                                                                                                                                                                                                                                                                                                                                                                                                                                                                                                                                                                                                                                                                                                                                                           |      |
| 5    | .2.1 | During the construction phase 50                                                                                                                                                                                                                                                                                                                                                                                                                                                                                                                                                                                                                                                                                                                                                                                                                                                                                                                                                                                                                                                                                                                                                                                                                                                                                                                                                                                                                                                                                                                                                                                                                                                                                                                                                                                                                                                                                                                                                                                                                                                                                            |      |
| 5    | .2.2 | During the operation phase 50                                                                                                                                                                                                                                                                                                                                                                                                                                                                                                                                                                                                                                                                                                                                                                                                                                                                                                                                                                                                                                                                                                                                                                                                                                                                                                                                                                                                                                                                                                                                                                                                                                                                                                                                                                                                                                                                                                                                                                                                                                                                                               |      |
| 5.3  | Pot  | tential Negative Impacts during Construction 51                                                                                                                                                                                                                                                                                                                                                                                                                                                                                                                                                                                                                                                                                                                                                                                                                                                                                                                                                                                                                                                                                                                                                                                                                                                                                                                                                                                                                                                                                                                                                                                                                                                                                                                                                                                                                                                                                                                                                                                                                                                                             |      |
| 5    |      | Reduction of Traffic Flow (disruption of local and regional traffic) 53                                                                                                                                                                                                                                                                                                                                                                                                                                                                                                                                                                                                                                                                                                                                                                                                                                                                                                                                                                                                                                                                                                                                                                                                                                                                                                                                                                                                                                                                                                                                                                                                                                                                                                                                                                                                                                                                                                                                                                                                                                                     |      |
| _    |      | Air Emissions 54                                                                                                                                                                                                                                                                                                                                                                                                                                                                                                                                                                                                                                                                                                                                                                                                                                                                                                                                                                                                                                                                                                                                                                                                                                                                                                                                                                                                                                                                                                                                                                                                                                                                                                                                                                                                                                                                                                                                                                                                                                                                                                            |      |
|      |      | Noise 54                                                                                                                                                                                                                                                                                                                                                                                                                                                                                                                                                                                                                                                                                                                                                                                                                                                                                                                                                                                                                                                                                                                                                                                                                                                                                                                                                                                                                                                                                                                                                                                                                                                                                                                                                                                                                                                                                                                                                                                                                                                                                                                    |      |
|      |      | Risk on Infrastructure and underground utilities 54                                                                                                                                                                                                                                                                                                                                                                                                                                                                                                                                                                                                                                                                                                                                                                                                                                                                                                                                                                                                                                                                                                                                                                                                                                                                                                                                                                                                                                                                                                                                                                                                                                                                                                                                                                                                                                                                                                                                                                                                                                                                         |      |
| _    |      | Possible effects on structures 55                                                                                                                                                                                                                                                                                                                                                                                                                                                                                                                                                                                                                                                                                                                                                                                                                                                                                                                                                                                                                                                                                                                                                                                                                                                                                                                                                                                                                                                                                                                                                                                                                                                                                                                                                                                                                                                                                                                                                                                                                                                                                           |      |
|      |      | Effect on Culturally Valuable Sites 55                                                                                                                                                                                                                                                                                                                                                                                                                                                                                                                                                                                                                                                                                                                                                                                                                                                                                                                                                                                                                                                                                                                                                                                                                                                                                                                                                                                                                                                                                                                                                                                                                                                                                                                                                                                                                                                                                                                                                                                                                                                                                      |      |
|      |      | Effect on ecological systems 56                                                                                                                                                                                                                                                                                                                                                                                                                                                                                                                                                                                                                                                                                                                                                                                                                                                                                                                                                                                                                                                                                                                                                                                                                                                                                                                                                                                                                                                                                                                                                                                                                                                                                                                                                                                                                                                                                                                                                                                                                                                                                             |      |
|      |      | Solid and Liquid Waste Disposal 56                                                                                                                                                                                                                                                                                                                                                                                                                                                                                                                                                                                                                                                                                                                                                                                                                                                                                                                                                                                                                                                                                                                                                                                                                                                                                                                                                                                                                                                                                                                                                                                                                                                                                                                                                                                                                                                                                                                                                                                                                                                                                          |      |
|      |      | رد الشئ لأصله) Restoration 57                                                                                                                                                                                                                                                                                                                                                                                                                                                                                                                                                                                                                                                                                                                                                                                                                                                                                                                                                                                                                                                                                                                                                                                                                                                                                                                                                                                                                                                                                                                                                                                                                                                                                                                                                                                                                                                                                                                                                                                                                                                                                               |      |
|      |      | Potential Impacts of PRS Construction 57                                                                                                                                                                                                                                                                                                                                                                                                                                                                                                                                                                                                                                                                                                                                                                                                                                                                                                                                                                                                                                                                                                                                                                                                                                                                                                                                                                                                                                                                                                                                                                                                                                                                                                                                                                                                                                                                                                                                                                                                                                                                                    |      |
|      |      | tential Negative Impacts during Operation 58                                                                                                                                                                                                                                                                                                                                                                                                                                                                                                                                                                                                                                                                                                                                                                                                                                                                                                                                                                                                                                                                                                                                                                                                                                                                                                                                                                                                                                                                                                                                                                                                                                                                                                                                                                                                                                                                                                                                                                                                                                                                                |      |
|      |      | User health and safety 58 Improper handling of the Odorant 58                                                                                                                                                                                                                                                                                                                                                                                                                                                                                                                                                                                                                                                                                                                                                                                                                                                                                                                                                                                                                                                                                                                                                                                                                                                                                                                                                                                                                                                                                                                                                                                                                                                                                                                                                                                                                                                                                                                                                                                                                                                               |      |
|      |      | Improper handling of the Odorant 58  Noise of PRS 58                                                                                                                                                                                                                                                                                                                                                                                                                                                                                                                                                                                                                                                                                                                                                                                                                                                                                                                                                                                                                                                                                                                                                                                                                                                                                                                                                                                                                                                                                                                                                                                                                                                                                                                                                                                                                                                                                                                                                                                                                                                                        |      |
|      |      | Safety Aspects of PRS Operation 58                                                                                                                                                                                                                                                                                                                                                                                                                                                                                                                                                                                                                                                                                                                                                                                                                                                                                                                                                                                                                                                                                                                                                                                                                                                                                                                                                                                                                                                                                                                                                                                                                                                                                                                                                                                                                                                                                                                                                                                                                                                                                          |      |
|      |      | Integrity of the pipelines 59                                                                                                                                                                                                                                                                                                                                                                                                                                                                                                                                                                                                                                                                                                                                                                                                                                                                                                                                                                                                                                                                                                                                                                                                                                                                                                                                                                                                                                                                                                                                                                                                                                                                                                                                                                                                                                                                                                                                                                                                                                                                                               |      |
|      |      | Potential negative Socioeconomic impacts during operation 59                                                                                                                                                                                                                                                                                                                                                                                                                                                                                                                                                                                                                                                                                                                                                                                                                                                                                                                                                                                                                                                                                                                                                                                                                                                                                                                                                                                                                                                                                                                                                                                                                                                                                                                                                                                                                                                                                                                                                                                                                                                                |      |
|      | .4.7 | Proposed criteria for assessment impacts during site-specific ESIAs 60                                                                                                                                                                                                                                                                                                                                                                                                                                                                                                                                                                                                                                                                                                                                                                                                                                                                                                                                                                                                                                                                                                                                                                                                                                                                                                                                                                                                                                                                                                                                                                                                                                                                                                                                                                                                                                                                                                                                                                                                                                                      |      |
| 6 A  | nal  | ysis of Alternatives                                                                                                                                                                                                                                                                                                                                                                                                                                                                                                                                                                                                                                                                                                                                                                                                                                                                                                                                                                                                                                                                                                                                                                                                                                                                                                                                                                                                                                                                                                                                                                                                                                                                                                                                                                                                                                                                                                                                                                                                                                                                                                        | 61   |
| 6.1  |      | Project Alterative 61                                                                                                                                                                                                                                                                                                                                                                                                                                                                                                                                                                                                                                                                                                                                                                                                                                                                                                                                                                                                                                                                                                                                                                                                                                                                                                                                                                                                                                                                                                                                                                                                                                                                                                                                                                                                                                                                                                                                                                                                                                                                                                       | _01  |
| 6.2  |      | ergy Alternatives 61                                                                                                                                                                                                                                                                                                                                                                                                                                                                                                                                                                                                                                                                                                                                                                                                                                                                                                                                                                                                                                                                                                                                                                                                                                                                                                                                                                                                                                                                                                                                                                                                                                                                                                                                                                                                                                                                                                                                                                                                                                                                                                        |      |
| 6.3  |      | oing material Alternatives 62                                                                                                                                                                                                                                                                                                                                                                                                                                                                                                                                                                                                                                                                                                                                                                                                                                                                                                                                                                                                                                                                                                                                                                                                                                                                                                                                                                                                                                                                                                                                                                                                                                                                                                                                                                                                                                                                                                                                                                                                                                                                                               |      |
| 6.4  | -    | _                                                                                                                                                                                                                                                                                                                                                                                                                                                                                                                                                                                                                                                                                                                                                                                                                                                                                                                                                                                                                                                                                                                                                                                                                                                                                                                                                                                                                                                                                                                                                                                                                                                                                                                                                                                                                                                                                                                                                                                                                                                                                                                           |      |
|      |      | decenses on a constant by a 80 con ( constant or co |      |
| 6.5  |      | quence of work progress (within area) Alternatives 63                                                                                                                                                                                                                                                                                                                                                                                                                                                                                                                                                                                                                                                                                                                                                                                                                                                                                                                                                                                                                                                                                                                                                                                                                                                                                                                                                                                                                                                                                                                                                                                                                                                                                                                                                                                                                                                                                                                                                                                                                                                                       |      |
| 6.6  |      | uting Alternatives 63                                                                                                                                                                                                                                                                                                                                                                                                                                                                                                                                                                                                                                                                                                                                                                                                                                                                                                                                                                                                                                                                                                                                                                                                                                                                                                                                                                                                                                                                                                                                                                                                                                                                                                                                                                                                                                                                                                                                                                                                                                                                                                       |      |
| 6.7  |      | stallation costs 64                                                                                                                                                                                                                                                                                                                                                                                                                                                                                                                                                                                                                                                                                                                                                                                                                                                                                                                                                                                                                                                                                                                                                                                                                                                                                                                                                                                                                                                                                                                                                                                                                                                                                                                                                                                                                                                                                                                                                                                                                                                                                                         |      |
| 6.8  | _    | osing note 64                                                                                                                                                                                                                                                                                                                                                                                                                                                                                                                                                                                                                                                                                                                                                                                                                                                                                                                                                                                                                                                                                                                                                                                                                                                                                                                                                                                                                                                                                                                                                                                                                                                                                                                                                                                                                                                                                                                                                                                                                                                                                                               |      |
|      | 7    | Environmental and Social Management & Monitoring                                                                                                                                                                                                                                                                                                                                                                                                                                                                                                                                                                                                                                                                                                                                                                                                                                                                                                                                                                                                                                                                                                                                                                                                                                                                                                                                                                                                                                                                                                                                                                                                                                                                                                                                                                                                                                                                                                                                                                                                                                                                            |      |
| Fran | nev  | vork                                                                                                                                                                                                                                                                                                                                                                                                                                                                                                                                                                                                                                                                                                                                                                                                                                                                                                                                                                                                                                                                                                                                                                                                                                                                                                                                                                                                                                                                                                                                                                                                                                                                                                                                                                                                                                                                                                                                                                                                                                                                                                                        | 65   |
| 7.1  |      | jectives of the ESM&MF 65                                                                                                                                                                                                                                                                                                                                                                                                                                                                                                                                                                                                                                                                                                                                                                                                                                                                                                                                                                                                                                                                                                                                                                                                                                                                                                                                                                                                                                                                                                                                                                                                                                                                                                                                                                                                                                                                                                                                                                                                                                                                                                   | -    |
| 7.2  |      | anagement and Monitoring activities During Construction Phase 67                                                                                                                                                                                                                                                                                                                                                                                                                                                                                                                                                                                                                                                                                                                                                                                                                                                                                                                                                                                                                                                                                                                                                                                                                                                                                                                                                                                                                                                                                                                                                                                                                                                                                                                                                                                                                                                                                                                                                                                                                                                            |      |
|      | .2.1 | Management of Traffic 67                                                                                                                                                                                                                                                                                                                                                                                                                                                                                                                                                                                                                                                                                                                                                                                                                                                                                                                                                                                                                                                                                                                                                                                                                                                                                                                                                                                                                                                                                                                                                                                                                                                                                                                                                                                                                                                                                                                                                                                                                                                                                                    |      |
|      | .2.2 | Management of Air Emissions 67                                                                                                                                                                                                                                                                                                                                                                                                                                                                                                                                                                                                                                                                                                                                                                                                                                                                                                                                                                                                                                                                                                                                                                                                                                                                                                                                                                                                                                                                                                                                                                                                                                                                                                                                                                                                                                                                                                                                                                                                                                                                                              |      |
|      |      | Management of Noise 68                                                                                                                                                                                                                                                                                                                                                                                                                                                                                                                                                                                                                                                                                                                                                                                                                                                                                                                                                                                                                                                                                                                                                                                                                                                                                                                                                                                                                                                                                                                                                                                                                                                                                                                                                                                                                                                                                                                                                                                                                                                                                                      |      |