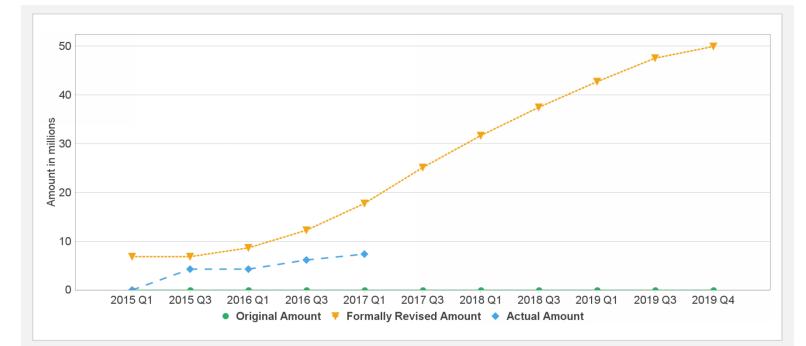

---------------|-----------|--------------|-----------|-----------|-----------------|------------|--------------|-------------------|
| P128307             | IDA-54940      | Effective | XDR          | 49.40     | 49.40     | 0.00            | 7.35       | 42.05        | 15%               |
| Key Dates (by loan) |                |           |              |           |           |                 |            |              |                   |
| Project             | Loan/Credit/TF | Status    | Approval Dat | te Signir | ng Date E | Effectiveness [ | Date Orig. | Closing Date | Rev. Closing Date |
| P128307             | IDA-54940      | Effective | 07-Jul-2014  | 25-Au     | g-2014 3  | 30-Oct-2014     | 30-Jur     | 2019-1       | 30-Jun-2019       |

## **Cumulative Disbursements**



# **Restructuring History**

Level 2 Approved on 16-Aug-2016

# **Related Project(s)**

P146252-Indus Eco region Community Livelihood Project (IECLP)