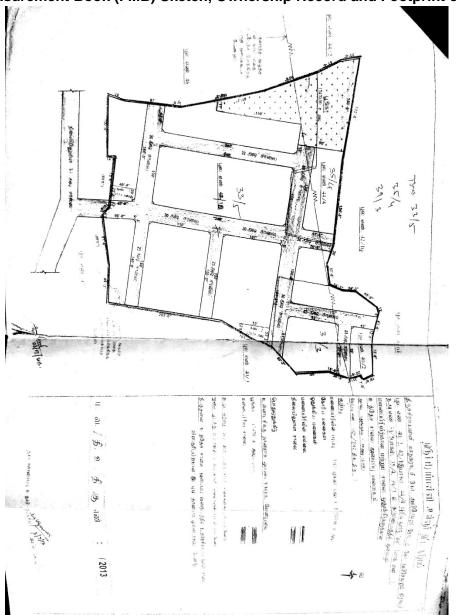

## 7. Field Measurement Book (FMB) Sketch, Ownership Record and Footprint of SPS-12

Scanned by CamScanner