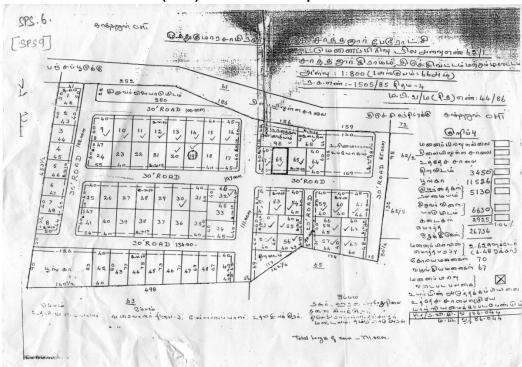

#### 6. Field Measurement Book (FMB) Sketch, Ownership Record and Footprint of SPS-11

| Cally or St.      | Mus          | nbor          | Personante<br>Day pa | 10 Ho.                        | amindani inamin                         | si Porembolio<br>siglicar glidus<br>deg. some                               | nand class                        | G composition                                                     | fof soil          |        | Rate            | per sc<br>cue<br>siste<br>nue | e Ex<br>Lord<br>villad | ight by<br>gan<br>urvey<br>is gitter<br>gassah | Alasio                  | sonféire<br>laces | Name of Patin or<br>Registered Hotels<br>sc. 6p. Agus | Mam tilla deed and name of the<br>Fuchs enthance (6 and occine)<br>adds anticovered Occupa |                     |         |
|-------------------|--------------|---------------|----------------------|-------------------------------|-----------------------------------------|-----------------------------------------------------------------------------|-----------------------------------|-------------------------------------------------------------------|-------------------|--------|-----------------|-------------------------------|------------------------|------------------------------------------------|-------------------------|-------------------|-------------------------------------------------------|--------------------------------------------------------------------------------------------|---------------------|---------|
| Alterdar of the b | Suprey facts | Suls Division | Old Sumony No. ex    | Municipal Dr.<br>Geoffelia A. | Government-Min 2<br>start: - Wiley must | Day, yield, defiguresses<br>Heappe sith _ suggester,<br>exchange suggestern | Soume of mouse<br>Universe system | TOmbole crop, rates<br>against crop, rates<br>against crop, rates | Chair and sort of | Tason. | Supples<br>Sums | Maya palse                    | Hactaro<br>George &    | Square meter                                   | Municipal .<br>godbinet | Surpringed,       | /te. west:<br>(/\dengal)                              | toper altranas                                                                             | How the moting is a | Remarks |
| 11                | 103          | 3             | 29                   | :6                            | 8                                       | 7                                                                           | . 8                               | 9                                                                 | 10                | tı.    | 2.              | Transmiss .                   |                        | 3                                              | 16                      | 16                | 16.                                                   | 177                                                                                        | 10                  | 10      |
|                   |              |               | 1CAN                 | ***                           |                                         |                                                                             |                                   |                                                                   |                   |        |                 |                               |                        | 119-0                                          |                         |                   | loun out b                                            |                                                                                            | ko ean              | lon     |