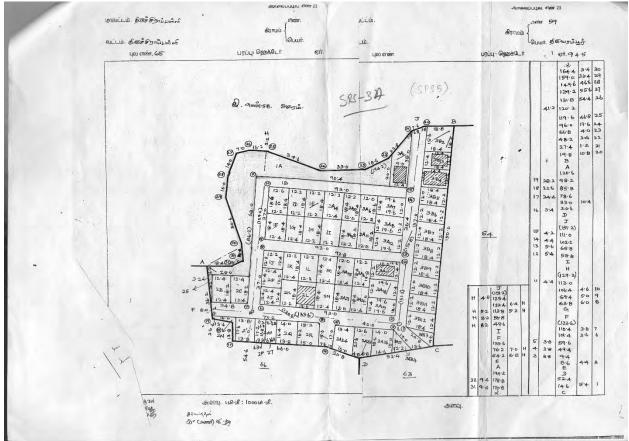

#### **LAND RECORDS**

Field Measurement Book (FMB) Sketch, Ownership Record and Footprint of SPS-5
 SPS-5, Indira Nagar

Pumping station Layout

|    |    | , S                         | -    | 1 14 | 7   | e.  | •7e | w 5 |     |     | ரம்பூர், | 1  | e7<br>V | SPS 3 A (S                                                |                            |
|----|----|-----------------------------|------|------|-----|-----|-----|-----|-----|-----|----------|----|---------|-----------------------------------------------------------|----------------------------|
| 1  |    | 2                           | 3    | 4:   | 5   | €   | 7   |     | 8   |     | 9        |    | 0       | n                                                         | 12                         |
|    |    |                             |      |      |     |     |     | ·   | ബ്. | ஹெ  | .ஏர்ஸ்.  | ·  | പെ .    |                                                           |                            |
| 63 | 4E | 63-4E                       | σ    | 4    |     | 4-3 | 6   | 4   | 32  | 0   | 02.01    | 0  | 09      | 41 மு. அரசன்.                                             |                            |
|    | 5A | +5A                         | σ    | 4    |     | 4-3 | 6   | 4   | 32  | 0   | 06.0     | 0  | 24      | 40 ரெ. அங்கமுத்து.                                        |                            |
|    | 5B | -5B                         | . 0  | ч    |     | 4-3 | 6   | 4   | 32  | ю   | 03.5     | 0  | 14      | 676 மு. கணேசன்(1),<br>மு. திரு<br>ஞானம் (2).              |                            |
|    | 5C | -5C                         | σ    | ч    |     | 4-3 | 6   | 4   | 32  | . 0 | 03 • 0   | .0 | 13      | 355 செ. நடேசன்.                                           | 51                         |
|    | 6A | -6A                         | σ    | 4    |     | 4-3 | 6   | 4   | 32  | 0   | 01.5     | 0  | 06      | 326 மு. திருஞர்காம்.                                      |                            |
|    | 6B | -6B                         | σ    | 4    |     | 4-3 | 6   | 4   | 32  | 0   | 01-5     | 0  | 06      | 119 ஞ. கணேசன்                                             |                            |
|    | 6C | -6C                         | o    | ц    |     | 4-3 | 6   | 4   | 32  | 0   | 03 - 5   | 0  | 14      | 767 ச. ராமு<br>மற்றும் நான்கு<br>பேர்களும். *             |                            |
|    | 7  | -7                          | σ    | 4    | *** | 4-3 | 6   | 4   | 32  | 0   | 07.0     | 0  | 30      | 678 பெ. சுப்பிர<br>கணியன் (1),                            |                            |
|    |    | 0/3                         | ò.   |      |     |     |     |     |     | 0   | 83.5     | 2  | 23      | *. <b>3</b> 000000 (2).                                   | e e                        |
| 64 | 1  | 64-1                        | σ    | ø₿   |     | 4-3 | 6   | 17  | 59  | 0   | 96-0     | 16 | 89      | 368 இருவரம்பூர்<br>பேரூராட்சி<br>நிர்வரக அதிகாரி.         |                            |
|    | 2  | -2                          | -SI  | 4,2  |     |     |     |     |     | 0   | 00.5     | 8. | ."      | <i>/</i>                                                  | பாய்க்க <b>ா</b> ள்<br>-   |
|    |    |                             |      | 4    |     | -   |     | 0   |     | 0   | 96.5     | 16 | 89.     |                                                           |                            |
| 65 | 1A | 65-1 um;<br>2A,3A2          | ir i | ВΒ   |     | 4-3 | 6   | 17  | 59  | 0   | 20-0     | 3  | 52      | 368 திருவரம்பூர் நீ<br>பேரூராட்சி வ<br>நிர்வாகஅதிகாரி, நீ | ிலவியல்<br>இளையாட்<br>இடல் |
|    | 1B | -1un,2D<br>3B,3A13,<br>3A23 | U    | øΒ   | #   | 4-3 | 6   | 17  | 59  | 0   | 42.5     | 7  | 50      | 368 திருவரம்பூர் நீ                                       | ில்வியல்<br>சாதை,          |
|    | IC | -1um                        | σ    | βВ   |     | 4-3 | 6   | 17  | 59  | 0   | 02.5     | 0  | 44      | 453 கா. பொன்<br>மாவா.                                     |                            |
|    | 1D | -1 <i>un</i>                | σ    | βВ   | ä., | 4-3 | 6   | 17  | 59  | 0   | 02.5     | 0  | 44      | 563 நா.ராஜசேகரன்.                                         |                            |
|    | 1E | -1 <i>un</i><br>3A5         | σ    | ∌B   |     | 4-3 | 6   | 17  | 59  | 0   | 02.5     | 0  | 44      | 477 அ. மாரப்பன்.                                          | î.                         |
| -  | 1F | -10#                        | σ    | øВ   |     | 4-3 | 6   | 17  | 59  | 0   | 02.5     | 0  | 44      | 679 மு. சந்திர<br>சேகரன் (1),<br>ரா. ஜெம்பு               |                            |

B உய்யக் கொண்டான் வாய்க்கால் பிரிவு மல்லப்ப நாயக்கன் குத்தணை வாய்க்கால் இரண்டாலது வகுப்பு ☀ விவரப்பட்டியலைப் பார்க்கவும்,