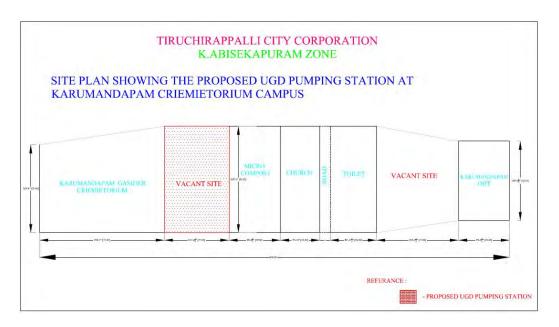

#### 6. Field Measurement Book (FMB) Sketch, Ownership Record and Footprint of SPS-11

| Cally or St.      | Mus          | nbor          | Personante<br>Day pa | 10 Ho.                        | amindani inamin                         | si Porembolio<br>siglicar glidus<br>deg. some                               | nand class                        | G composition                                                     | fof soil          |        | Rate            | per sc<br>cue<br>siste<br>nue | e Ex<br>Lord<br>villad | ight by<br>gan<br>urvey<br>is gitter<br>gassah | Alasio                  | sonféire<br>laces | Name of Patin or<br>Registered Hotels<br>sc. 6p. Agus | Mam tilla deed and name of the<br>Fuchs enthance (6 and occine)<br>adds anticovered Occupa |                     |         |
|-------------------|--------------|---------------|----------------------|-------------------------------|-----------------------------------------|-----------------------------------------------------------------------------|-----------------------------------|-------------------------------------------------------------------|-------------------|--------|-----------------|-------------------------------|------------------------|------------------------------------------------|-------------------------|-------------------|-------------------------------------------------------|--------------------------------------------------------------------------------------------|---------------------|---------|
| Alterdar of the b | Suprey facts | Suls Division | Old Sumony No. ex    | Municipal Dr.<br>Geoffelia A. | Government-Min 2<br>start: - Wiley must | Day, yield, defiguresses<br>Heappe sith _ suggester,<br>exchange suggestern | Soume of mouse<br>Universe system | TOmbole crop, rates<br>against crop, rates<br>against crop, rates | Chair and sort of | Tason. | Supples<br>Sums | Maya palse                    | Hactaro<br>George &    | Square meter                                   | Municipal .<br>godbinet | Surpringed,       | /te. west:<br>(/\dengal)                              | toper altranas                                                                             | How the moting is a | Remarks |
| 11                | 103          | 3             | 29                   | :6                            | 8                                       | 7                                                                           | . 8                               | 9                                                                 | 10                | tı.    | 2.              | Transmiss .                   |                        | 3                                              | 16                      | 16                | 16.                                                   | 177                                                                                        | 10                  | 10      |
|                   |              |               | 1CAN                 | ***                           |                                         |                                                                             |                                   |                                                                   |                   |        |                 |                               |                        | 119-0                                          |                         |                   | loun out b                                            |                                                                                            | ko ean              | lon     |