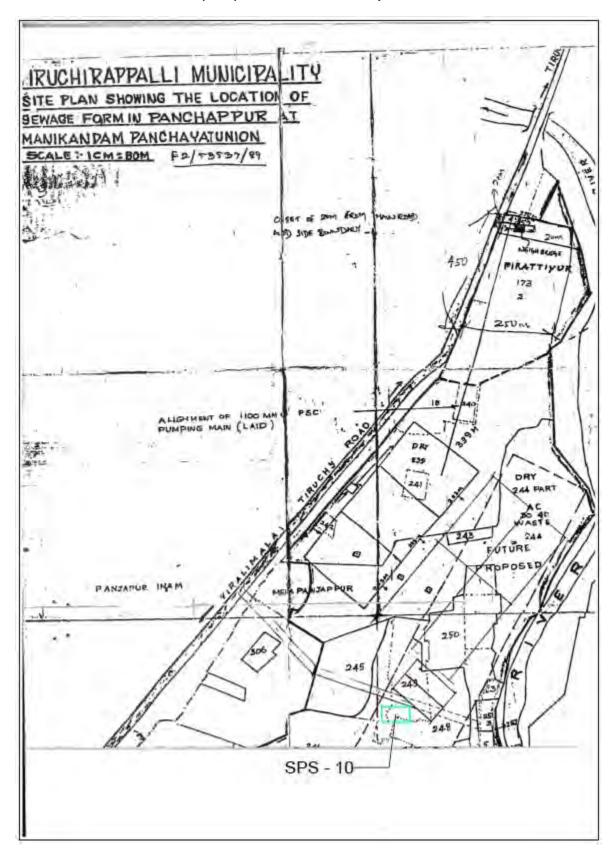

|



#### 3. DTP Layout drawing and Footprint for SPS-8



4. Field Measurement Book (FMB) Sketch and Footprint for SPS-9



## 5. Field Measurement Book (FMB) Sketch and Ownership Record of SPS-10



#### 6. Field Measurement Book (FMB) Sketch, Ownership Record and Footprint of SPS-11





| Cally or St.      | Mus          | nbor          | Personante<br>Day pa | 10 Ho.                        | amindani inamin                         | si Porembolio<br>siglicar glidus<br>deg. some                               | nand class                        | G composition                                                     | fof soil          |        | Rate            | per sc<br>cue<br>siste<br>nue | e Ex<br>Lord<br>villad | ight by<br>gan<br>urvey<br>is gitter<br>gassah | Alasio                  | sonféire<br>laces | Name of Patin or<br>Registered Hotels<br>sc. 6p. Agus | Mam tilla deed and name of the<br>Fuchs enthance (6 and occine)<br>adds anticovered Occupa |                     |