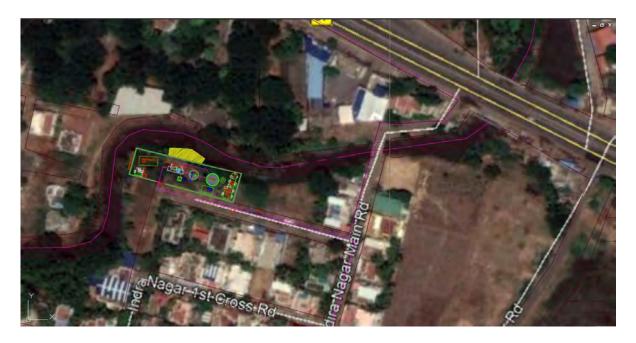

#### **LAND RECORDS**

Field Measurement Book (FMB) Sketch, Ownership Record and Footprint of SPS-5
 SPS-5, Indira Nagar

Pumping station Layout

|    |    | , S                         | -    | 1 14 | 7   | e.  | •7e | w 5 |     |     | ரம்பூர், | 1  | e7<br>V | SPS 3 A (S                                                |                            |
|----|----|-----------------------------|------|------|-----|-----|-----|-----|-----|-----|----------|----|---------|-----------------------------------------------------------|----------------------------|
| 1  |    | 2                           | 3    | 4:   | 5   | €   | 7   |     | 8   |     | 9        |    | 0       | n                                                         | 12                         |
|    |    |                             |      |      |     |     |     | ·   | ബ്. | ஹெ  | .ஏர்ஸ்.  | ·  | പെ .    |                                                           |                            |
| 63 | 4E | 63-4E                       | σ    | 4    |     | 4-3 | 6   | 4   | 32  | 0   | 02.01    | 0  | 09      | 41 மு. அரசன்.                                             |                            |
|    | 5A | +5A                         | σ    | 4    |     | 4-3 | 6   | 4   | 32  | 0   | 06.0     | 0  | 24      | 40 ரெ. அங்கமுத்து.                                        |                            |
|    | 5B | -5B                         | . 0  | ч    |     | 4-3 | 6   | 4   | 32  | ю   | 03.5     | 0  | 14      | 676 மு. கணேசன்(1),<br>மு. திரு<br>ஞானம் (2).              |                            |
|    | 5C | -5C                         | σ    | ч    |     | 4-3 | 6   | 4   | 32  | . 0 | 03 • 0   | .0 | 13      | 355 செ. நடேசன்.                                           | 51                         |
|    | 6A | -6A                         | σ    | 4    |     | 4-3 | 6   | 4   | 32  | 0   | 01.5     | 0  | 06      | 326 மு. திருஞர்காம்.                                      |                            |
|    | 6B | -6B                         | σ    | 4    |     | 4-3 | 6   | 4   | 32  | 0   | 01-5     | 0  | 06      | 119 ஞ. கணேசன்                                             |                            |
|    | 6C | -6C                         | o    | ц    |     | 4-3 | 6   | 4   | 32  | 0   | 03 - 5   | 0  | 14      | 767 ச. ராமு<br>மற்றும் நான்கு<br>பேர்களும். *             |                            |
|    | 7  | -7                          | σ    | 4    | *** | 4-3 | 6   | 4   | 32  | 0   | 07.0     | 0  | 30      | 678 பெ. சுப்பிர<br>கணியன் (1),                            |                            |
|    |    | 0/3                         | ò.   |      |     |     |     |     |     | 0   | 83.5     | 2  | 23      | *. <b>3</b> 000000 (2).                                   | e e                        |
| 64 | 1  | 64-1                        | σ    | ø₿   |     | 4-3 | 6   | 17  | 59  | 0   | 96-0     | 16 | 89      | 368 இருவரம்பூர்<br>பேரூராட்சி<br>நிர்வரக அதிகாரி.         |                            |
|    | 2  | -2                          | -SI  | 4,2  |     |     |     |     |     | 0   | 00.5     | 8. | ."      | <i>/</i>                                                  | பாய்க்க <b>ா</b> ள்<br>-   |
|    |    |                             |      | 4    |     | -   |     | 0   |     | 0   | 96.5     | 16 | 89.     |                                                           |                            |
| 65 | 1A | 65-1 um;<br>2A,3A2          | ir i | ВΒ   |     | 4-3 | 6   | 17  | 59  | 0   | 20-0     | 3  | 52      | 368 திருவரம்பூர் நீ<br>பேரூராட்சி வ<br>நிர்வாகஅதிகாரி, நீ | ிலவியல்<br>இளையாட்<br>இடல் |
|    | 1B | -1un,2D<br>3B,3A13,<br>3A23 | U    | øΒ   | #   | 4-3 | 6   | 17  | 59  | 0   | 42.5     | 7  | 50      | 368 திருவரம்பூர் நீ                                       | ில்வியல்<br>சாதை,          |
|    | IC | -1um                        | σ    | βВ   |     | 4-3 | 6   | 17  | 59  | 0   | 02.5     | 0  | 44      | 453 கா. பொன்<br>மாவா.                                     |                            |
|    | 1D | -1 <i>un</i>                | σ    | βВ   | ä., | 4-3 | 6   | 17  | 59  | 0   | 02.5     | 0  | 44      | 563 நா.ராஜசேகரன்.                                         |                            |
|    | 1E | -1 <i>un</i><br>3A5         | σ    | ∌B   |     | 4-3 | 6   | 17  | 59  | 0   | 02.5     | 0  | 44      | 477 அ. மாரப்பன்.                                          | î.                         |
| -  | 1F | -10#                        | σ    | øВ   |     | 4-3 | 6   | 17  | 59  | 0   | 02.5     | 0  | 44      | 679 மு. சந்திர<br>சேகரன் (1),<br>ரா. ஜெம்பு               |                            |