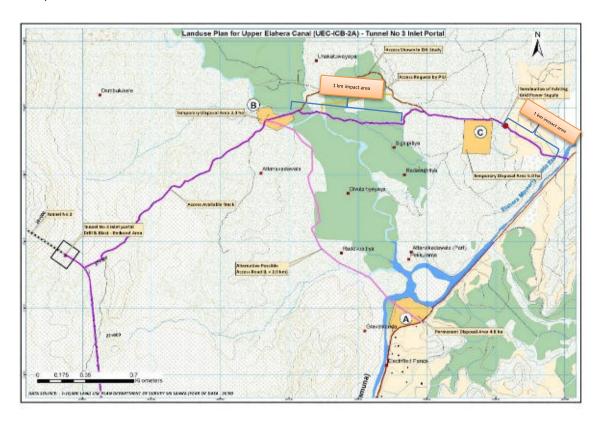

m – see Error! Reference source not found..



Figure 12: Culvert requiring rebuild at 3.3 km

#### 3.2.2 Southern Portal of Tunnel 3

### **Working Areas**

28. The proposed portal site is within the Elahera Girithale sanctuary area under the jurisdiction of Department of Wildlife Conservation on the side of an escarpment. It is accessed via an existing track (3m width generally) from the lowlands to the north east of the site, where the forested area gives way to scrubland and eventually a short swathe of grassland, before passing across approx. 1km of paddy fields (under cultivation). The track then continues a further 1km in scrubland before entering a village and then on via a steel bridge over the EMYE canal to the main road. Total distance from portal to main road is around 5.5km.



Figure 13: Proposed land use plan for the inlet portal of UEC Tunnel 3

29. As of 1 December 2016 no sites for spoil tipping had been identified. Three sites have now been identified for storage of spoil either on a temporary or permanent basis; identified as A, B & C in **Figure 13**.



Figure 14 a/b: Area A, Proposed Permanent spoil tipping area & crusher plant area

30. Area A is situated directly adjacent to the main road running alongside the EMYE canal. It has been used as a quarry for gravel and rock in the past and has been partly backfilled. There is water and grid power available at the site which lends itself to installation of rock crusher and material processing plant. Also there appears to be a potential for re-excavation of some of the fill which appears to be largely gra