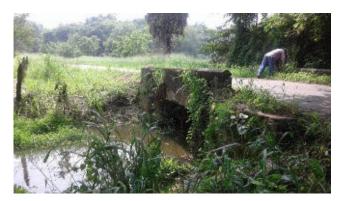

3.5m wide and in variable state of repair. The existing asphalt surface has worn completely away in many locations and the sub-base material of 100-150mm rock pieces is evident in places, particularly along the sides of the road (see **Figure 11**). There are some locations where adjacent paddy fields appear to have become flooded such as the water has penetrated the road base. A few areas may require excavating down to below current road base level and rebuilding. The road may be generally increased to circa 5m carriageway without encroaching on properties.



Figure 11: Damaged access road needing repair

There is a new reinforced concrete bridge structure at chainage 8.3km and an old small culvert that may require rebuilding at chainage 3.3km – see Error! Reference source not found..



Figure 12: Culvert requiring rebuild at 3.3 km

#### 3.2.2 Southern Portal of Tunnel 3

### **Working Areas**

28. The proposed portal site is within the Elahera Girithale sanctuary area under the jurisdiction of Department of Wildlife Conservation on the side of an escarpment. It is accessed via an existing track (3m width generally) from the lowlands to the north east of the site, where the forested area gives way to scrubland and eventually a short swathe of grassland, before passing across approx. 1km of paddy fields (under cultivation). The track then continues a further 1km in scrubland before entering a village and then on via a steel bridge over the EMYE canal to the main road. Total distance from portal to main road is around 5.5km.



Figure 13: Proposed land use plan for the i