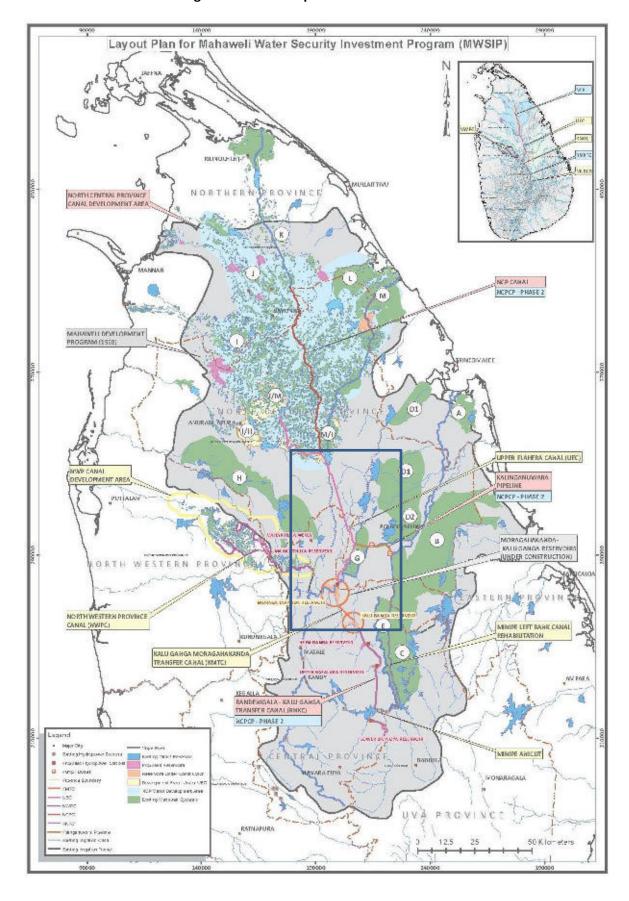

#### **Mahaweli Water Security Investment Program**

- 2. The MWSIP aims to improve the water security and agricultural productivity of communities living in the northern provinces of Sri Lanka. This will be achieved through the investment in infrastructure, reservoirs and canals, for water storage and conveyance of water from the Mahaweli river basin to communities in the 'dry zone' of the northern provinces, and through improvements in capacity for the water resource management.
- 3. Phase 1 of the program comprises of three projects; (i) Minipe Left Bank Canal Rehabilitation Project (MLBCRP) for the heightening of the Minipe anicut and rehabilitation of the Minipe Left Bank canal, (ii) North Western Province Canal Project (NWPCP) for the construction of two reservoirs and canal construction and rehabilitation, and (iii) Upper Elahera Canal Project (UECP) for construction of canal (and tunnels) linking the Kalu Ganga and Moragahakanda reservoirs and conveyance of water from the Moragahakanda reservoir to the Huruluwewa, Manankattiya, Eurawewa and Mahakanadawara reservoirs in the north. The packages are being implemented under three program financing tranches.

### **Upper Elahera Canal Project**

- 4. The UECP will construct approximately 101 km of canals and tunnels, as well as other conveyance structures. The project is to implemented in six works packages (UEC-ICB-1 to 6).
- 5. The UEC-ICB-2A package covers approx. 27.7 km of the UEC from chainage km 27+509 to km 55+600. The reach is virtually all in tunnel with two tunnels to be constructed, tunnels 3 and 4 of 26.6 km and 1.1 km respectively. Tunnel 3 is to be constructed using a Tunnel Boring Machine (TBM) for 20.2km and by drill and blast or other mechanical method (referred to as NATM (New Austrian Tunneling Method) from the southern portal for a length of 6.4 km. Tunnel 4 (1.1 km) is to be constructed by NATM, replacing original designs of deep cut and cover canal.