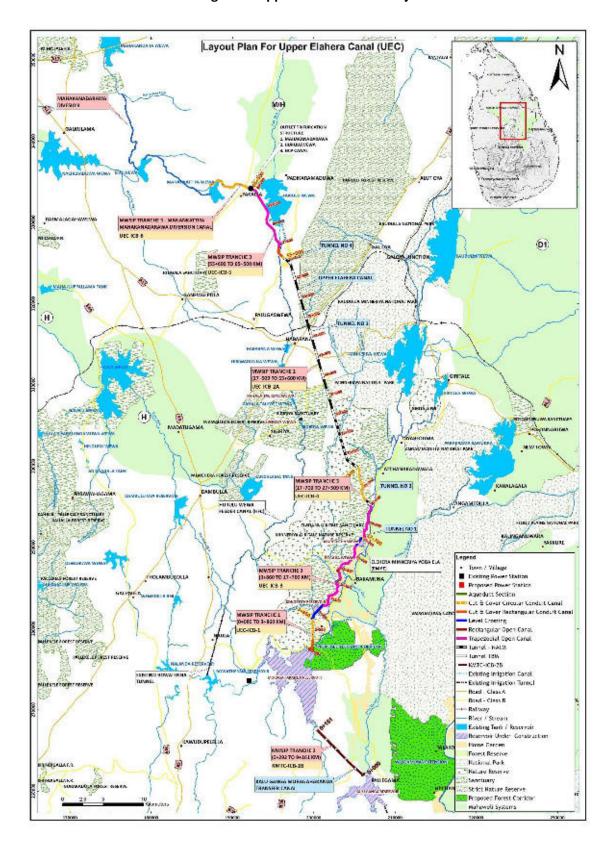

### **Upper Elahera Canal Project**

- 4. The UECP will construct approximately 101 km of canals and tunnels, as well as other conveyance structures. The project is to implemented in six works packages (UEC-ICB-1 to 6).
- 5. The UEC-ICB-2A package covers approx. 27.7 km of the UEC from chainage km 27+509 to km 55+600. The reach is virtually all in tunnel with two tunnels to be constructed, tunnels 3 and 4 of 26.6 km and 1.1 km respectively. Tunnel 3 is to be constructed using a Tunnel Boring Machine (TBM) for 20.2km and by drill and blast or other mechanical method (referred to as NATM (New Austrian Tunneling Method) from the southern portal for a length of 6.4 km. Tunnel 4 (1.1 km) is to be constructed by NATM, replacing original designs of deep cut and cover canal.

#### **Resettlement Impacts**

8. Much of the project area will not have LAR impacts. The impacts will only occur in access road rehabilitation. Of the total length of 18.3 km of access roads, approximately 1 kilometre of road will be affected by land acquisition, only at Konduruwewa GND, where agricultural land and

some trees would be affected permanently (along the access road to the Tunnel 3 southern portal). All other access road areas, portals, shafts camps and stockpile areas proposed are on Government lands, mostly Forest Department and Wildlife Department lands. In total, therefore, 5-7% of lands will need acquiring, while all other lands (>90%) will be through Government agreements among the GoSL agencies.