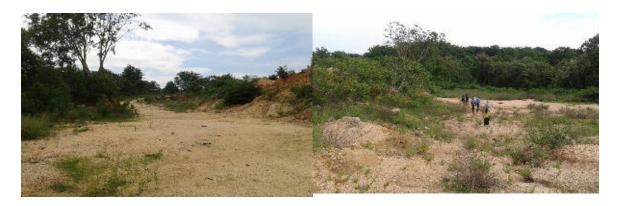

ation on the side of an escarpment. It is accessed via an existing track (3m width generally) from the lowlands to the north east of the site, where the forested area gives way to scrubland and eventually a short swathe of grassland, before passing across approx. 1km of paddy fields (under cultivation). The track then continues a further 1km in scrubland before entering a village and then on via a steel bridge over the EMYE canal to the main road. Total distance from portal to main road is around 5.5km.



Figure 13: Proposed land use plan for the inlet portal of UEC Tunnel 3

29. As of 1 December 2016 no sites for spoil tipping had been identified. Three sites have now been identified for storage of spoil either on a temporary or permanent basis; identified as A, B & C in **Figure 13**.



Figure 14 a/b: Area A, Proposed Permanent spoil tipping area & crusher plant area

30. Area A is situated directly adjacent to the main road running alongside the EMYE canal. It has been used as a quarry for gravel and rock in the past and has been partly backfilled. There is water and grid power available at the site which lends itself to installation of rock crusher and material processing plant. Also there appears to be a potential for re-excavation of some of the fill which appears to be largely gravel and small rock pieces suitable for use on the site access roads. It would appear likely that it could consume the entire waste material from the T3 drill and blast tunnel from the upstream portal.



Figure 15: Area B, Proposed Temporary spoil tipping area & batching plant area

- 31.