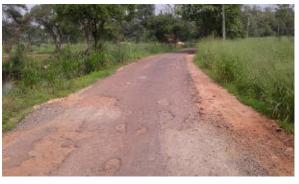

#### **Resettlement Impacts**

8. Much of the project area will not have LAR impacts. The impacts will only occur in access road rehabilitation. Of the total length of 18.3 km of access roads, approximately 1 kilometre of road will be affected by land acquisition, only at Konduruwewa GND, where agricultural land and

some trees would be affected permanently (along the access road to the Tunnel 3 southern portal). All other access road areas, portals, shafts camps and stockpile areas proposed are on Government lands, mostly Forest Department and Wildlife Department lands. In total, therefore, 5-7% of lands will need acquiring, while all other lands (>90%) will be through Government agreements among the GoSL agencies.