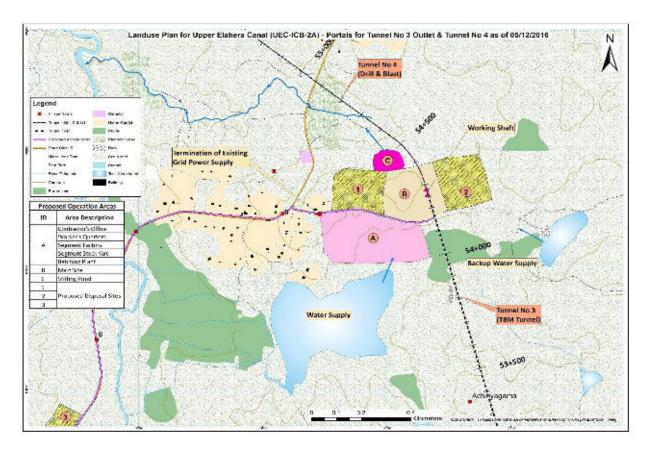

#### **Contractor Leasing Land**

17. The contractor shall identify location of the engineer/employer/contractors site office and rent the land on a temporary basis, bringing the land back to original or better condition than preproject and to the satisfaction of the land owners. Some areas close to the Northern Portal Tunnel 3 and Southern Portal Tunnel 4 site, 2 plots totaling approximately 10 Ha, have been nominally identified by the PIU. All lease agreements and identification of land areas shall be incorporated in civil works contracts. Leasing by the contractor shall be at market rates and strictly in accordance with Sri Lankan laws.