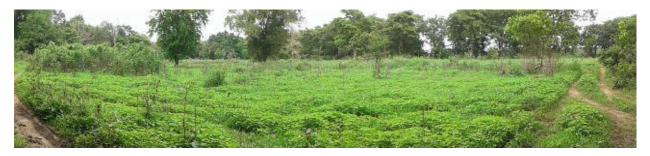

oil either on a temporary or permanent basis; identified as A, B & C in **Figure 13**.



Figure 14 a/b: Area A, Proposed Permanent spoil tipping area & crusher plant area

30. Area A is situated directly adjacent to the main road running alongside the EMYE canal. It has been used as a quarry for gravel and rock in the past and has been partly backfilled. There is water and grid power available at the site which lends itself to installation of rock crusher and material processing plant. Also there appears to be a potential for re-excavation of some of the fill which appears to be largely gravel and small rock pieces suitable for use on the site access roads. It would appear likely that it could consume the entire waste material from the T3 drill and blast tunnel from the upstream portal.



Figure 15: Area B, Proposed Temporary spoil tipping area & batching plant area

- 31. Area B is situated at the foot of the escarpment approx. 3km from the portal site. There is approx. 3hectares of open grass land to the South west of an existing stream (seasonal). This would provide an excellent site for temporary storage of rock spoil or processed rock aggregates and a small batching plant. In using this area to the fullest it will allow the area required at the portal site to be reduced in size. Electricity would have to be from generator as nearest grid supply is at edge of village near the main road.
- 32. The portal area would accommodate only the tunnel equipment, much of which will be found in the tunnel for the majority of the time, generator and diesel tank, turning area for l