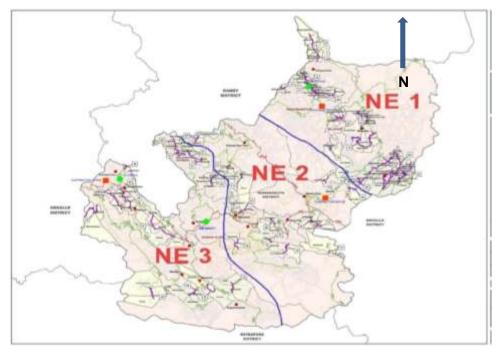

## 2. Project 3 – Central Province

16. Central Province (CP) have three districts and each district has been allocated with three CRC packages. National Competitive Bidding was considered in selection of civil works contracts in Central Province who mobilized in December, 2015. Figures 8 to 9 present district key maps of Central Province, while table 5 presents a summary of each contract package.

Figure 8: Project key map of Kandy District

Figure 9: Project key map of Matale District

Table 5: Overall physical progress summary of contract packages in Central Province (Cumulative up to end April, 2017)

| District | Package<br>No. | Contractor        | Accepted<br>Contract<br>Amount/ | No. of<br>Roads | Road<br>Length/<br>(km) | No. of<br>Roads; Civil<br>Works in | Asphalt<br>Completed<br>/(km) | Physical Pro<br>Cumulative Sta<br>end of April -2 | atus up to |
|----------|----------------|-------------------|---------------------------------|-----------------|-------------------------|------------------------------------|-------------------------------|---------------------------------------------------|------------|
|          |                |                   | (Rs. Million)                   |                 |                         | Progress                           |                               | Target<br>(Revised)                               | Actual     |
| Kandy    | KA1            | Sierra            | 1,756                           | 17              | 76.20                   | 17                                 | 44.76                         | 59.79(65.91)%                                     | 61.67%     |
|          | KA2            | Sierra            | 1,924                           | 17              | 70.85                   | 17                                 | 44.17                         | 76.90(65.01)%                                     | 62.91%     |
|          | KA3            | Edward & Christie | 2,097                           | 16              | 73.95                   | 14                                 | 39.06                         | 82.11(60.07)                                      | 54.74%     |
| Matale   | MA1            | KD Ebert          | 1,622                           | 18              | 75.7                    | 14                                 | 43.38                         | 75.39(61.39)%                                     | 50.83%     |
|          | MA2            | Edward & Christie | 1,249                           | 14              | 57.0                    | 12                                 | 42.43                         | 66.80%                                            | 65.91%     |
|          | MA3            | CML-MTD           | 1,408                           | 19              | 61.3                    | 13                                 | 34.15                         | 66.68(62.03)%                                     | 62.15%     |
| Nuwara   | NE1            | Sierra            | 2,298                           | 14              | 76.6                    | 11                                 | 33.19                         | 60.50(60.82)%                                     | 56.40%     |
| Eliya    | NE2            | Sierra            | 1,242                           | 14              | 38.5                    | 10                                 | 26.02                         | 78.63%                                            | 75.00%     |
|          | NE3            | Sierra            | 2,070                           | 15              | 64.9                    | 13                                 | 34.55                         | 74.60(68.87)%                                     | 66.95%     |
| Central  | Province       | Total (Average)   | 15,666                          | 144             | 595                     | 121                                | 341.71                        | 65.49%                                            | 61.84%     |

Figure 10: Project key map of Nuwara Eliya District