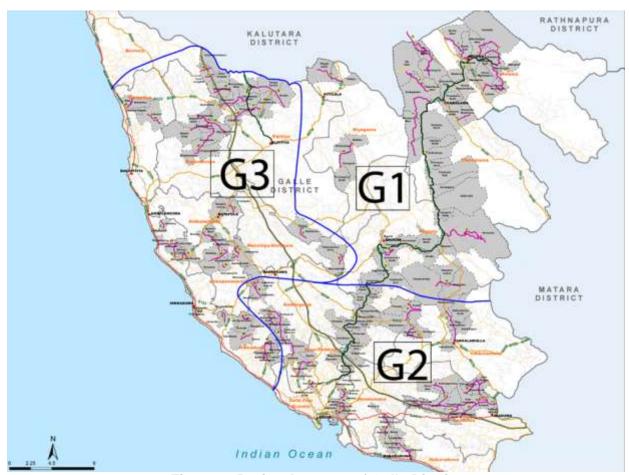

## A. Tranche one (Project 1 – Southern Province)

13. Subprojects roads under CRC packages in the three districts of Southern Province (SP) have been divided in to nine (9) contract packages (i.e. 3 contract packages per district). All contract packages have been considered as International Competitive Bidding (ICB). Contractors and Project Implementing Consultant (PIC1) mobilized in April, 2015 and in June, 2015 respectively. Figures 2, 3 and 4 present district key maps of Southern Province, while table 3 presents a summary of each contract package.

Figure 2: Project key map of Galle District

Figure 3: Project key map of Matara District

Figure 4: Project key map of Hambantota District

Table 3: Overall physical progress summary of contract packages in Southern Province (Cumulative up to end April, 2017)