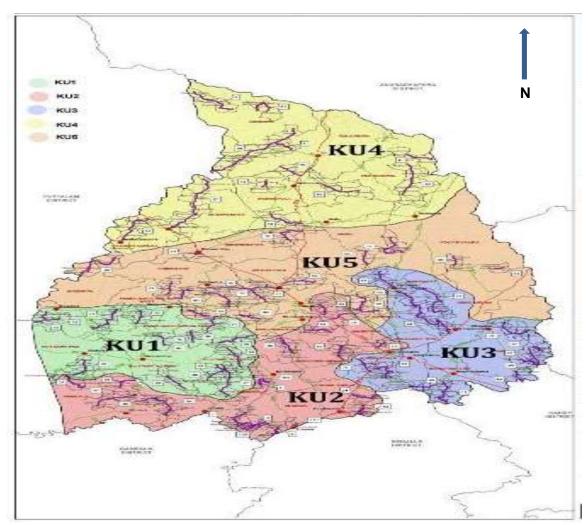

## 4. Project 5 – North Western Province (NWP)

18. North Western Province (NWP) considered as Project five includes Kurunegala and Puttalam Districts which are the two districts in North Western Province. Kurunegala district has five CRC packages while Puttalam District has three CRC packages. All these contracts were selected through NCB process and were mobilized in August, 2016. Project five is also supervised by PIC 2. Figures 13 and 14 present district key maps of North Western Province, while table 7 presents a summary of each contract package.

Figure 13: Project key map of Polonnaruwa District

Table 7: Overall physical progress summary of contract packages in North Western Province (Cumulative up to end April, 2017)

| District   | Package<br>No.          | Contractor                  | Accepted<br>Contract<br>Amount/<br>(Rs. | No. of<br>Roads | Road<br>Length/<br>(km) | No. of<br>Roads;<br>Civil Works<br>in Progress | Asphalt<br>Completed<br>/(km) | Cumulati<br>up to end | Progress;<br>ive Status<br>I of April -<br>7 / (%) |
|------------|-------------------------|-----------------------------|-----------------------------------------|-----------------|-------------------------|------------------------------------------------|-------------------------------|-----------------------|----------------------------------------------------|
|            |                         |                             | Million)                                |                 |                         |                                                |                               | Target                | Actual                                             |
| Kurunegala | KU1                     | MAGA Engineering (Pvt) Ltd. | 2,006                                   | 16              | 85.00                   | 5                                              | 11.0                          | 11.55                 | 11.95                                              |
|            | KU2                     | KDW Weerasinghe – BMG       | 2,124                                   | 19              | 100.00                  | 5                                              | 12.6                          | 12.66                 | 13.77                                              |
|            |                         | joint venture               |                                         |                 |                         |                                                |                               |                       |                                                    |
|            | KU3                     | Ranken Group                | 1,977                                   | 12              | 99.00                   | 4                                              | 4.3                           | 15.39                 | 9.44                                               |
|            | KU4                     | VV Karunarthna & Co.        | 2,091                                   | 12              | 97.10                   | 3                                              | 2.3                           | 15.19                 | 2.96                                               |
|            | KU5                     | Ranken Group                | 1,997                                   | 17              | 103.80                  | 2                                              | 0.0                           | 10.94                 | 2.96                                               |
| Puttalam   | PU1                     | Ranken Group                | 1,706                                   | 11              | 92.9                    | 3                                              | 6.1                           | 14.98                 | 12.26                                              |
|            | PU2                     | VV Karunarthna & Co.        | 1,464                                   | 11              | 73.51                   | 3                                              | 0.9                           | 8.56                  | 4.15                                               |
|            | PU3                     | VV Karunarthna & Co.        | 1,210                                   | 16              | 52.48                   | 3                                              | 1.5                           | 9.87                  | 5.22                                               |
| North W    | North Western Total (Av |                             | 14,575                                  | 114             | 703.79                  | 28                                             | 38.7                          | 12.39                 | 7.84                                               |
| Provi      | nce                     |                             |                                         |                 |                         |                                                |                               |                       |                                                    |