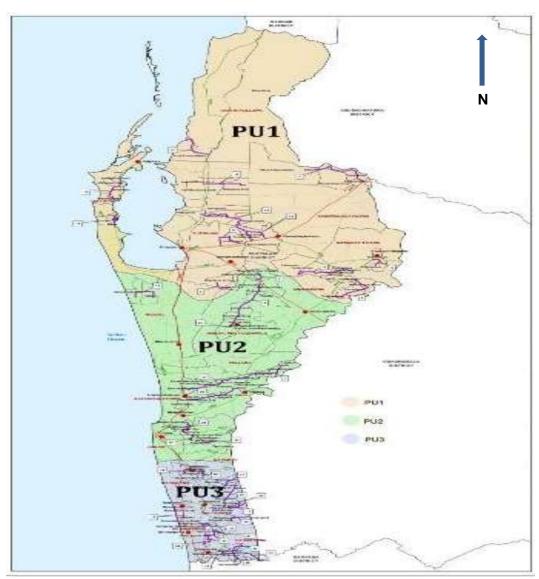

## 4. Project 5 – North Western Province (NWP)

18. North Western Province (NWP) considered as Project five includes Kurunegala and Puttalam Districts which are the two districts in North Western Province. Kurunegala district has five CRC packages while Puttalam District has three CRC packages. All these contracts were selected through NCB process and were mobilized in August, 2016. Project five is also supervised by PIC 2. Figures 13 and 14 present district key maps of North Western Province, while table 7 presents a summary of each contract package.

Figure 13: Project key map of Polonnaruwa District

Table 7: Overall physical progress summary of contract packages in North Western Province (Cumulative up to end April, 2017)

| District   | Package<br>No.          | Contractor                  | Accepted<br>Contract<br>Amount/<br>(Rs. | No. of<br>Roads | Road<br>Length/<br>(km) | No. of<br>Roads;<br>Civil Works<br>in Progress | Asphalt<br>Completed<br>/(km) | Cumulati<br>up to end | Progress;<br>ive Status<br>I of April -<br>7 / (%) |
|------------|-------------------------|-----------------------------|-----------------------------------------|-----------------|-------------------------|------------------------------------------------|-------------------------------|-----------------------|----------------------------------------------------|
|            |                         |                             | Million)                                |                 |                         |                                                |                               | Target                | Actual                                             |
| Kurunegala | KU1                     | MAGA Engineering (Pvt) Ltd. | 2,006                                   | 16              | 85.00                   | 5                                              | 11.0                          | 11.55                 | 11.95                                              |
|            | KU2                     | KDW Weerasinghe – BMG       | 2,124                                   | 19              | 100.00                  | 5                                              | 12.6                          | 12.66                 | 13.77                                              |
|            |                         | joint venture               |                                         |                 |                         |                                                |                               |                       |                                                    |
|            | KU3                     | Ranken Group                | 1,977                                   | 12              | 99.00                   | 4                                              | 4.3                           | 15.39                 | 9.44                                               |
|            | KU4                     | VV Karunarthna & Co.        | 2,091                                   | 12              | 97.10                   | 3                                              | 2.3                           | 15.19                 | 2.96                                               |
|            | KU5                     | Ranken Group                | 1,997                                   | 17              | 103.80                  | 2                                              | 0.0                           | 10.94                 | 2.96                                               |
| Puttalam   | PU1                     | Ranken Group                | 1,706                                   | 11              | 92.9                    | 3                                              | 6.1                           | 14.98                 | 12.26                                              |
|            | PU2                     | VV Karunarthna & Co.        | 1,464                                   | 11              | 73.51                   | 3                                              | 0.9                           | 8.56                  | 4.15                                               |
|            | PU3                     | VV Karunarthna & Co.        | 1,210                                   | 16              | 52.48                   | 3                                              | 1.5                           | 9.87                  | 5.22                                               |
| North W    | North Western Total (Av |                             | 14,575                                  | 114             | 703.79                  | 28                                             | 38.7                          | 12.39                 | 7.84                                               |
| Provi      | nce                     |                             |                                         |                 |                         |                                                |                               |                       |                                                    |

Figure 14: Project key map of Puttalam District