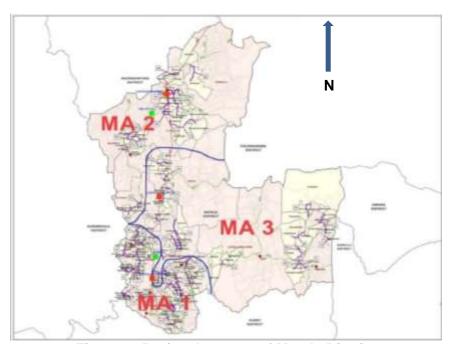

## 2. Project 3 – Central Province

16. Central Province (CP) have three districts and each district has been allocated with three CRC packages. National Competitive Bidding was considered in selection of civil works contracts in Central Province who mobilized in December, 2015. Figures 8 to 9 present district key maps of Central Province, while table 5 presents a summary of each contract package.

Figure 8: Project key map of Kandy District

Figure 9: Project key map of Matale District

Table 5: Overall physical progress summary of contract packages in Central Province (Cumulative up to end April, 2017)

| District | Package<br>No. | Contractor        | Accepted<br>Contract<br>Amount/ | No. of<br>Roads | Road<br>Length/<br>(km) | No. of<br>Roads; Civil<br>Works in | Asphalt<br>Completed<br>/(km) | Physical Pro<br>Cumulative Sta<br>end of April -2 | atus up to |
|----------|----------------|-------------------|---------------------------------|-----------------|-------------------------|------------------------------------|-------------------------------|---------------------------------------------------|------------|
|          |                |                   | (Rs. Million)                   |                 |                         | Progress                           |                               | Target<br>(Revised)                               | Actual     |
| Kandy    | KA1            | Sierra            | 1,756                           | 17              | 76.20                   | 17                                 | 44.76                         | 59.79(65.91)%                                     | 61.67%     |
|          | KA2            | Sierra            | 1,924                           | 17              | 70.85                   | 17                                 | 44.17                         | 76.90(65.01)%                                     | 62.91%     |
|          | KA3            | Edward & Christie | 2,097                           | 16              | 73.95                   | 14                                 | 39.06                         | 82.11(60.07)                                      | 54.74%     |
| Matale   | MA1            | KD Ebert          | 1,622                           | 18              | 75.7                    | 14                                 | 43.38                         | 75.39(61.39)%                                     | 50.83%     |
|          | MA2            | Edward & Christie | 1,249                           | 14              | 57.0                    | 12                                 | 42.43                         | 66.80%                                            | 65.91%     |
|          | MA3            | CML-MTD           | 1,408                           | 19              | 61.3                    | 13                                 | 34.15                         | 66.68(62.03)%                                     | 62.15%     |
| Nuwara   | NE1            | Sierra            | 2,298                           | 14              | 76.6                    | 11                                 | 33.19                         | 60.50(60.82)%                                     | 56.40%     |
| Eliya    | NE2            | Sierra            | 1,242                           | 14              | 38.5                    | 10                                 | 26.02                         | 78.63%                                            | 75.00%     |
|          | NE3            | Sierra            | 2,070                           | 15              | 64.9                    | 13                                 | 34.55                         | 74.60(68.87)%                                     | 66.95%     |
| Central  | Province       | Total (Average)   | 15,666                          | 144             | 595                     | 121                                | 341.71                        | 65.49%                                            | 61.84%     |

Figure 10: Project key map of Nuwara Eliya District