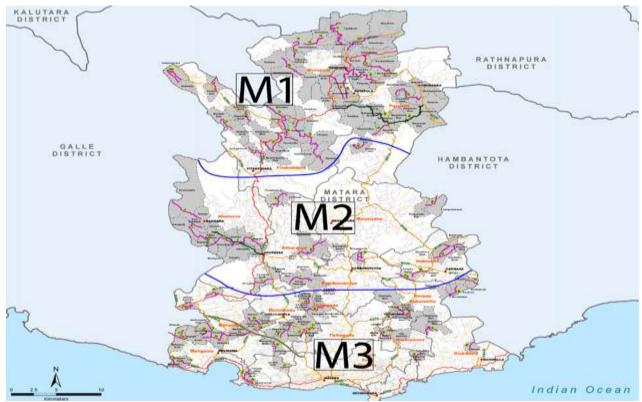

## A. Tranche one (Project 1 – Southern Province)

13. Subprojects roads under CRC packages in the three districts of Southern Province (SP) have been divided in to nine (9) contract packages (i.e. 3 contract packages per district). All contract packages have been considered as International Competitive Bidding (ICB). Contractors and Project Implementing Consultant (PIC1) mobilized in April, 2015 and in June, 2015 respectively. Figures 2, 3 and 4 present district key maps of Southern Province, while table 3 presents a summary of each contract package.

Figure 2: Project key map of Galle District

Figure 3: Project key map of Matara District

Figure 4: Project key map of Hambantota District

Table 3: Overall physical progress summary of contract packages in Southern Province (Cumulative up to end April, 2017)