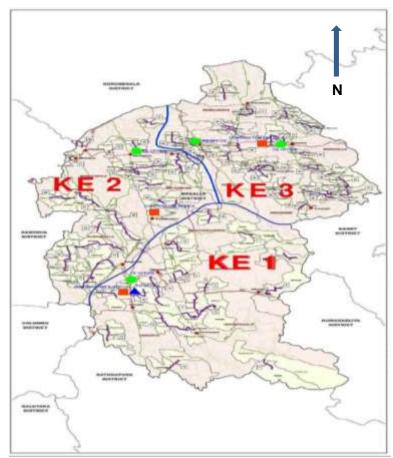

## 1. Project 2 – Sabaragamuwa Province and Kalutara District of Western Province

15. Ratnapura and Kegalle Districts in Sabaragamuwa Province (Sab) has three CRC packages for each District, while Kalutara District also has three CRC packages. All contract packages in Sabaragamuwa Province and Kalutara are considered as National Competitive Bidding (NCB). Except for packages KE2 and KE3 other civil works contractors in Sabaragamuwa Province mobilized in December, 2015. Contractors of KE2 and KE3 mobilized during the month of March, 2016. Contractors of Kalutara packages mobilized during September 2016. Figures 6 to 7 present district key maps of Sabaragamuwa Province and Kalutara District, while table 3. presents a summary of each contract package.

Figure 5: Project key map of Ratnapura District

Figure 6: Project key map of Kegalle District

Figure 7: Project key map of Kalutara District

Table 4: Overall physical progress summary of contract packages in Sabaragamuwa Province and Kalutara District (Cumulative up to end April, 2017)