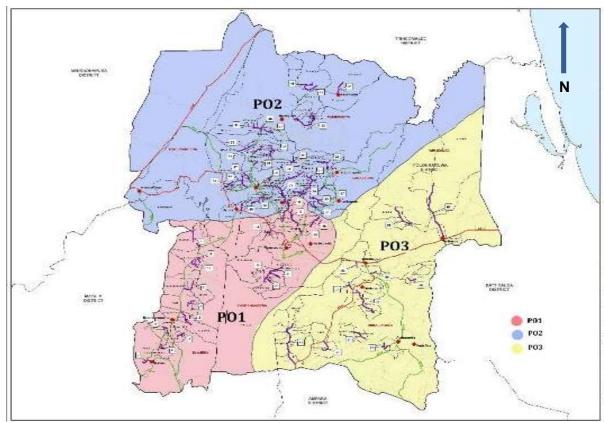

## 4. Project 5 – North Western Province (NWP)

18. North Western Province (NWP) considered as Project five includes Kurunegala and Puttalam Districts which are the two districts in North Western Province. Kurunegala district has five CRC packages while Puttalam District has three CRC packages. All these contracts were selected through NCB process and were mobilized in August, 2016. Project five is also supervised by PIC 2. Figures 13 and 14 present district key maps of North Western Province, while table 7 presents a summary of each contract package.

Figure 13: Project key map of Polonnaruwa District

Table 7: Overall physical progress summary of contract packages in North Western Province (Cumulative up to end April, 2017)

| District   | Package<br>No.          | Contractor                  | Accepted<br>Contract<br>Amount/<br>(Rs. | No. of<br>Roads | Road<br>Length/<br>(km) | No. of<br>Roads;<br>Civil Works<br>in Progress | Asphalt<br>Completed<br>/(km) | Cumulati<br>up to end | Progress;<br>ive Status<br>I of April -<br>7 / (%) |
|------------|-------------------------|-----------------------------|-----------------------------------------|-----------------|-------------------------|------------------------------------------------|-------------------------------|-----------------------|----------------------------------------------------|
|            |                         |                             | Million)                                |                 |                         |                                                |                               | Target                | Actual                                             |
| Kurunegala | KU1                     | MAGA Engineering (Pvt) Ltd. | 2,006                                   | 16              | 85.00                   | 5                                              | 11.0                          | 11.55                 | 11.95                                              |
|            | KU2                     | KDW Weerasinghe – BMG       | 2,124                                   | 19              | 100.00                  | 5                                              | 12.6                          | 12.66                 | 13.77                                              |
|            |                         | joint venture               |                                         |                 |                         |                                                |                               |                       |                                                    |
|            | KU3                     | Ranken Group                | 1,977                                   | 12              | 99.00                   | 4                                              | 4.3                           | 15.39                 | 9.44                                               |
|            | KU4                     | VV Karunarthna & Co.        | 2,091                                   | 12              | 97.10                   | 3                                              | 2.3                           | 15.19                 | 2.96                                               |
|            | KU5                     | Ranken Group                | 1,997                                   | 17              | 103.80                  | 2                                              | 0.0                           | 10.94                 | 2.96                                               |
| Puttalam   | PU1                     | Ranken Group                | 1,706                                   | 11              | 92.9                    | 3                                              | 6.1                           | 14.98                 | 12.26                                              |
|            | PU2                     | VV Karunarthna & Co.        | 1,464                                   | 11              | 73.51                   | 3                                              | 0.9                           | 8.56                  | 4.15                                               |
|            | PU3                     | VV Karunarthna & Co.        | 1,210                                   | 16              | 52.48                   | 3                                              | 1.5                           | 9.87                  | 5.22                                               |
| North W    | North Western Total (Av |                             | 14,575                                  | 114             | 703.79                  | 28                                             | 38.7                          | 12.39                 | 7.84                                               |
| Provi      | nce                     |                             |                                         |                 |                         |                                                |                               |                       |                                                    |

Figure 14: Project key map of Puttalam District