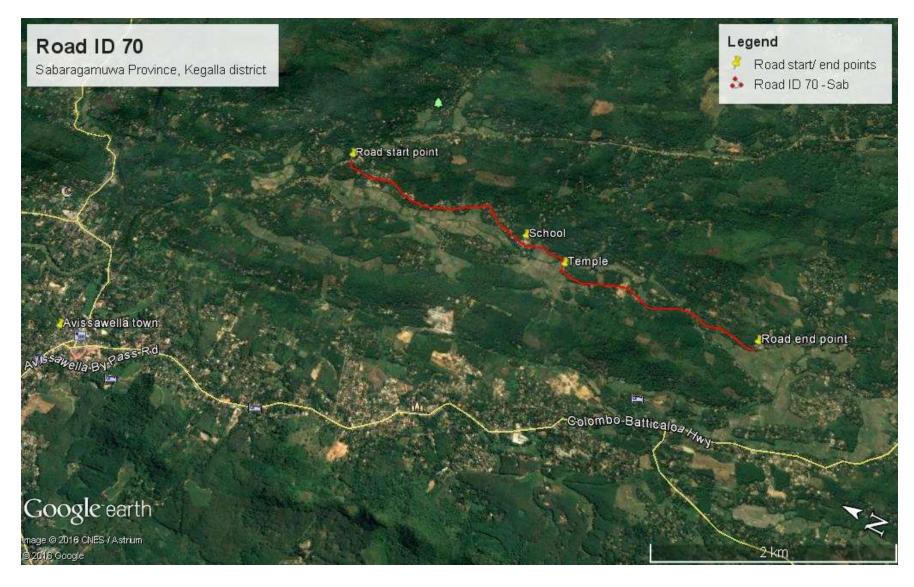

-

<sup>&</sup>lt;sup>1</sup> Updated Facility Administration Manual, October 2015

7. Civil works contractors of all CRC packages are now mobilized. Each province is managed by a Project Implementing Unit (PIU) established by RDA and supervised by Project Implementing Consultant (PIC). A coordinating PIU is set up at RDA head office for project coordination and financial works. Figure 1 presents the provinces considered under iRoad program. Table 1 presents a summary of CRC packages in each Province/ District and physical progress at district level up to end April, 2017. Annex 1 summarizes the road wise physical progress in each road segregated in to contract packages and province.

## 1. Project 2 – Sabaragamuwa Province and Kalutara District of Western Province

15. Ratnapura and Kegalle Districts in Sabaragamuwa Province (Sab) has three CRC packages for each District, while Kalutara District also has three CRC packages. All contract packages in Sabaragamuwa Province and Kalutara are considered as National Competitive Bidding (NCB). Except for packages KE2 and KE3 other civil works contractors in Sabaragamuwa Province mobilized in December, 2015. Contractors of KE2 and KE3 mobilized during the month of March, 2016. Contractors of Kalutara packages mobilized during September 2016. Figures 6 to 7 present district key maps of Sabaragamuwa Province and Kalutara District, while table 3. presents a summary of each contract package.