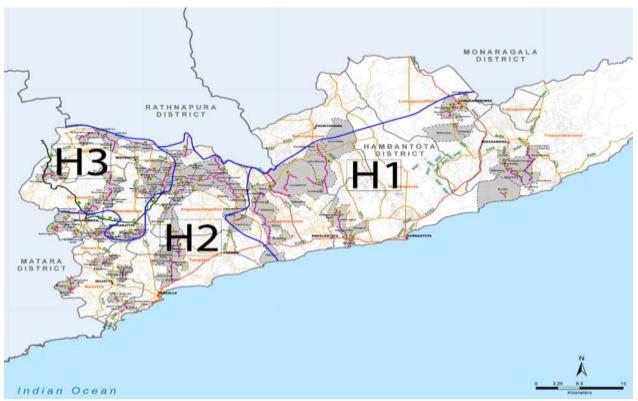

## A. Tranche one (Project 1 – Southern Province)

13. Subprojects roads under CRC packages in the three districts of Southern Province (SP) have been divided in to nine (9) contract packages (i.e. 3 contract packages per district). All contract packages have been considered as International Competitive Bidding (ICB). Contractors and Project Implementing Consultant (PIC1) mobilized in April, 2015 and in June, 2015 respectively. Figures 2, 3 and 4 present district key maps of Southern Province, while table 3 presents a summary of each contract package.

Figure 2: Project key map of Galle District

Figure 3: Project key map of Matara District

Figure 4: Project key map of Hambantota District

Table 3: Overall physical progress summary of contract packages in Southern Province (Cumulative up to end April, 2017)