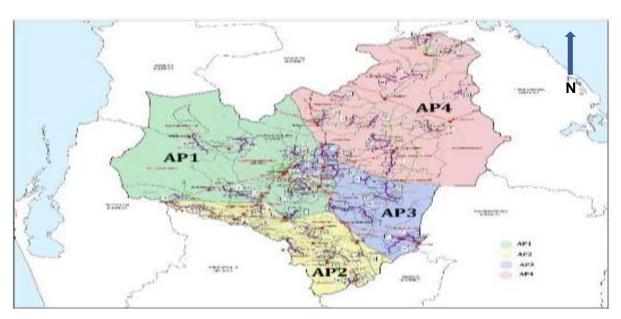

## 3. Project 4 – North Central Province (NCP)

17. Project four includes the two districts in North Central Province (i.e. Anuradhapura and Polonnaruwa Districts). Anuradhapura District includes four (4) CRC packages while Polonnaruwa District includes three (3) CRC packages. All seven packages have been considered as NCB and were mobilized during August, 2016. Project four is supervised by PIC 2 which mobilized during March, 2016. Figures 11 and 12 present district key maps of North Central Province, while table 6 presents a summary of each contract package.

Figure 11: Project key map of Anuradhapura District

Figure 12: Project key map of Polonnaruwa District

Table 6: Overall physical progress summary of contract packages in North Central Province (Cumulative up to end April, 2017)

| District      | Package<br>No. | Contractor                  | Accepted<br>Contract<br>Amount/ | No. of<br>Roads | Road<br>Length/<br>(km) | No. of<br>Roads;<br>Civil Works | Roads;<br>Civil Works | Roads; Completed Civil Works /(km) | Physical Progress;<br>Cumulative Status up to<br>end of April -2017 / (%) |  |
|---------------|----------------|-----------------------------|---------------------------------|-----------------|-------------------------|---------------------------------|-----------------------|------------------------------------|---------------------------------------------------------------------------|--|
|               |                |                             | (Rs.<br>Million)                |                 |                         | in Progress                     |                       | Target                             | Actual                                                                    |  |
| Anuradhapura  | AP1            | MAGA Engineering (Pvt) Ltd. | 1,657                           | 17              | 82.90                   | 6                               | 1.2                   | 24.00                              | 5.00                                                                      |  |
|               | AP2            | MAGA Engineering (Pvt) Ltd. | 1,824                           | 12              | 76.60                   | 5                               | 2.7                   | 11.05                              | 7.30                                                                      |  |
|               | AP3            | MAGA Engineering (Pvt) Ltd. | 1,493                           | 12              | 83.40                   | 3                               | 0.1                   | 26.86                              | 5.24                                                                      |  |
|               | AP4            | MAGA Engineering (Pvt) Ltd. | 1,635                           | 19              | 88.37                   | 5                               | 2.9                   | 17.05                              | 10.21                                                                     |  |
| Polonnaruwa   | PO1            | MAGA Engineering (Pvt) Ltd. | 1,159                           | 18              | 51.13                   | 6                               | 1.0                   | 5.77                               | 7.44                                                                      |  |
|               | PO2            | MAGA Engineering (Pvt) Ltd. | 1,484                           | 26              | 74.05                   | 6                               | 4.8                   | 8.25                               | 10.10                                                                     |  |
|               | PO3            | Tissa Builders – AMSK joint | 1,249                           | 11              | 48.63                   | 4                               | 3.0                   | 12.50                              | 11.70                                                                     |  |
|               |                | venture                     |                                 |                 |                         |                                 |                       |                                    |                                                                           |  |
| North Central | Province       | Total (Average)             | 10,501                          | 115             | 505.08                  | 35                              | 15.7                  | 15.07                              | 8.14                                                                      |  |