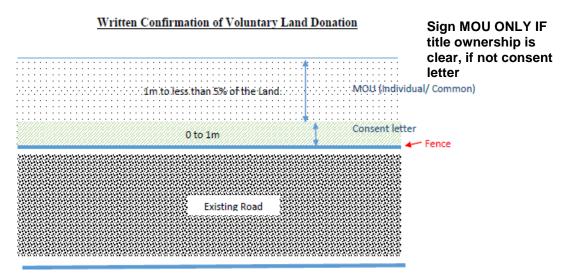

22. The Borrower shall ensure, or cause RDA to ensure, that any voluntary donation of land by beneficiaries for any provincial or rural road is implemented in accordance with the procedures laid out in Appendix 3 of the RF after free, prior and informed consultation and consent of the affected persons, provided that there shall be no voluntary land donation for national roads.