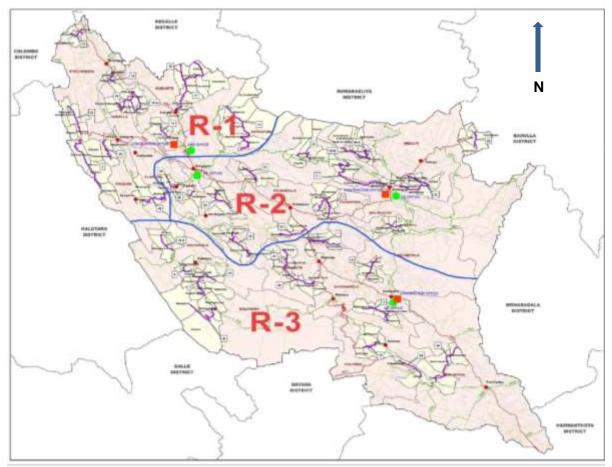

-

<sup>&</sup>lt;sup>1</sup> Updated Facility Administration Manual, October 2015

7. Civil works contractors of all CRC packages are now mobilized. Each province is managed by a Project Implementing Unit (PIU) established by RDA and supervised by Project Implementing Consultant (PIC). A coordinating PIU is set up at RDA head office for project coordination and financial works. Figure 1 presents the provinces considered under iRoad program. Table 1 presents a summary of CRC packages in each Province/ District and physical progress at district level up to end April, 2017. Annex 1 summarizes the road wise physical progress in each road segregated in to contract packages and province.

Figure 1: Provinces considered under iRoad Program