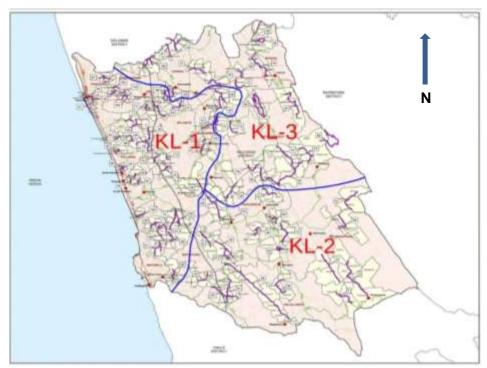

## 1. Project 2 – Sabaragamuwa Province and Kalutara District of Western Province

15. Ratnapura and Kegalle Districts in Sabaragamuwa Province (Sab) has three CRC packages for each District, while Kalutara District also has three CRC packages. All contract packages in Sabaragamuwa Province and Kalutara are considered as National Competitive Bidding (NCB). Except for packages KE2 and KE3 other civil works contractors in Sabaragamuwa Province mobilized in December, 2015. Contractors of KE2 and KE3 mobilized during the month of March, 2016. Contractors of Kalutara packages mobilized during September 2016. Figures 6 to 7 present district key maps of Sabaragamuwa Province and Kalutara District, while table 3. presents a summary of each contract package.

Figure 5: Project key map of Ratnapura District

Figure 6: Project key map of Kegalle District

Figure 7: Project key map of Kalutara District

Table 4: Overall physical progress summary of contract packages in Sabaragamuwa Province and Kalutara District (Cumulative up to end April, 2017)