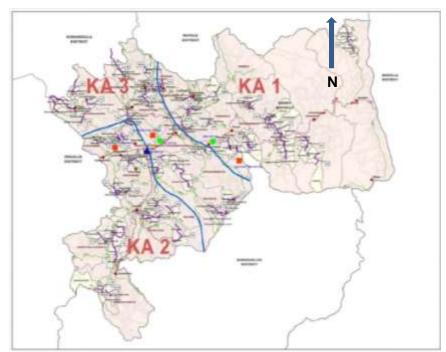

## 2. Project 3 – Central Province

16. Central Province (CP) have three districts and each district has been allocated with three CRC packages. National Competitive Bidding was considered in selection of civil works contracts in Central Province who mobilized in December, 2015. Figures 8 to 9 present district key maps of Central Province, while table 5 presents a summary of each contract package.

Figure 8: Project key map of Kandy District

Figure 9: Project key map of Matale District

Table 5: Overall physical progress summary of contract packages in Central Province (Cumulative up to end April, 2017)