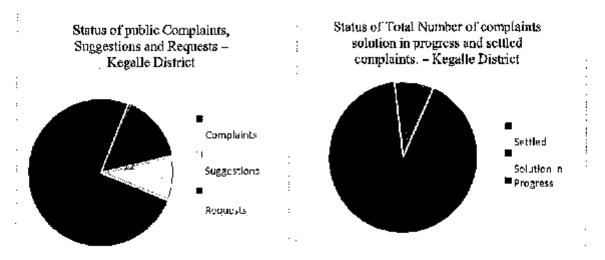

| <u>List of Grap</u> | <u>hs</u> Page No.                                             |
|---------------------|----------------------------------------------------------------|
| Graph 1.1           | Overall Physical Progress of Central Province                  |
|                     | (As at 31of December 2016).                                    |
| Graph 1.2           | Overall Physical Progress of Sabaragamuwa Province             |
|                     | (As at 31of December2016).                                     |
| Graph 1.3           | Overall Physical Progress in Kalutara District of              |
|                     | Western Province.                                              |
| Graph 3.1           | Status of female participation of HIV/AIDS Prevention and 28   |
|                     | Health Awareness Program in Central and Sabaragamuwa           |
|                     | Provinces.                                                     |
| Graph 3.2           | Status of Female composition of PIC and Contractors Staff 32   |
| Graph 4.1           | Status of Establishment of Grievances Redressing Committees 39 |
|                     | in Divisional Secretariat & Grama Niladhari Levels.            |
| Graph 4.2.1         | Status of public Complaints, Suggestions and Requests 42       |
|                     | Matale District.                                               |
| Graph 4.2.2         | Status of public Complaints, Suggestions and Requests –        |
|                     | Kandy District.                                                |
| Graph 4.2.3         | Status of public Complaints, Suggestions and Requests –        |
|                     | Nuwara Eliya District.                                         |
| Graph 4.2.4         | Status of public Complaints, Suggestions and Requests –        |
|                     | Kegalle District.                                              |
| Graph 4.2.5         | Status of public Complaints, Suggestions and Requests – 44     |
|                     | Ratnapura District.                                            |
| Graph 4.2.6         | Status of public Complaints, Suggestions and Requests, –       |
|                     | Central & Sabaragamuwa Provinces and Kalutara District         |
|                     | of Western Province.                                           |
| Graph 4.2.7         | Status of Total Number of complaints solution in progress      |
|                     | and settled complaints – Central & Sabaragamuwa Provinces      |
|                     | and Kalutara District of Western Province.                     |