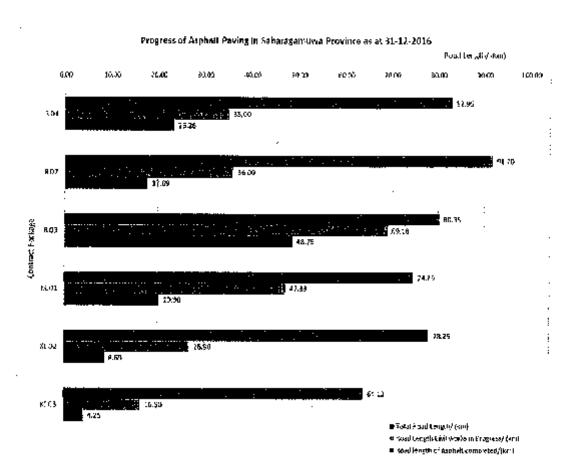

#### 1.8.1 Overall Physical Progress of Central Province

Table 1.8 Overall Physical Progress of Central Province (As at 31st of December 2016)

| Potkegošla, | Contractor          | Accepted Contract Amount/(Rs. | No. of Roads | Roads<br>Length/ (km) | tionef Roads;<br>Civil Works in<br>Progress | Asphelt<br>Completed<br>/(km) | November-       | Physical Progress;<br>Completive States up to 31°<br>of Decomber 2016 / (14) |              |  |
|-------------|---------------------|-------------------------------|--------------|-----------------------|---------------------------------------------|-------------------------------|-----------------|------------------------------------------------------------------------------|--------------|--|
|             |                     | : MY.Ubn)                     |              | !                     |                                             |                               | 2016 Actual (%) | Target<br>(Newised)                                                          | Actual       |  |
| K41         | Slegra              | 1.756                         | 17           | 76.2                  | 17                                          | 28.50                         | 35,03           | 42.85                                                                        | <b>#IL03</b> |  |
| kA2         | Sler                | 1,926                         | 17           | 70.85                 | 12 ;                                        | 33.7)                         | 49,81           | 55.03                                                                        | 40,82        |  |
| KA3         | Edward&<br>Christie | 2,097                         | 16           | 73.95                 | ţ0                                          | 27.50                         | 32.57           | 64,53<br>(39,38)                                                             | 38.21        |  |
| MA1         | KD Ebers            | 1,622                         | 18           | 75.7                  | 10                                          | 3 .85                         | 31.07           | 52,43<br>(85, <b>33</b> )                                                    | 35,18        |  |
| MAZ         | Edwerdů<br>Christie | 1,249                         | i≛           | 57                    | 10                                          | 32.63                         | 43,40           | 35.85                                                                        | 48.58        |  |
| МАЗ         | CMI-MYD             | 1,408                         | 19           | 51.3                  | 12                                          | 24.00                         | 36.01           | 47.82 (39,37)                                                                | 40.27        |  |
| NEI         | Sietta              | 2,208                         | 14           | 78,6                  | <b>j</b> 2                                  | 20,88                         | 26,40           | 42,00                                                                        | 40.50        |  |
| NE2         | \$10170             | 1.242                         | 14           | 38.5                  | 9                                           | 21.27                         | 57.00           | 59.89                                                                        | 63.60        |  |
| NED         | Sierra              | 2,070                         | 15           | 64.9                  | <b>3</b> 1                                  | 20.01                         | 44.0G           | 45.26 (47.58)                                                                | 46.92        |  |
| Total       | Mwg.                | 15,666                        | 144          | 585                   | 90 I                                        | 242:18                        | 40.14           | 43,60                                                                        | 44.83        |  |

#### Graphical presentation of Overall Physical Progress of Central Province

## Graph 1.1 Overall Physical Progress of Central Province (As at 31of December 2016)