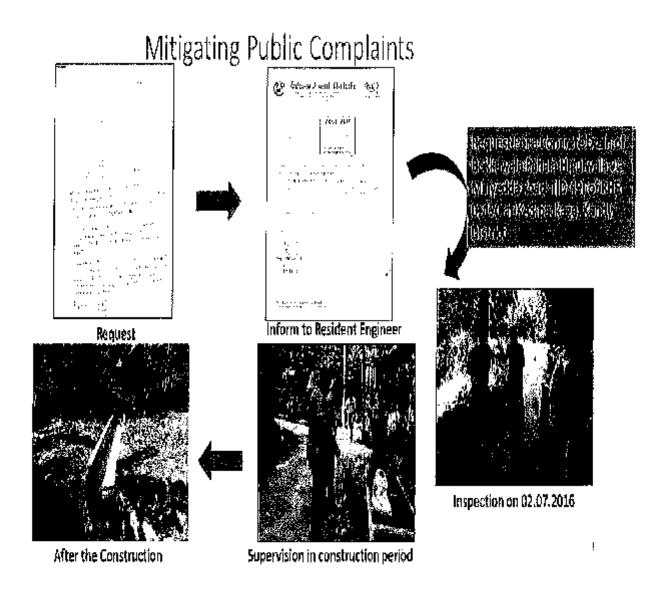

| List of fig | <u>ures</u> Page No.                                        |
|-------------|-------------------------------------------------------------|
| Figure 1.1  | Overall Organizational Chart for Central, Sabaragamuwa      |
|             | provinces and Kalutara District of Western province.        |
| Figure 1.2  | Staff Allocation for Social Safeguard Activities in Central |
|             | Sabaragamuwa Provinces and Kalutara District of             |
|             | Western Province.                                           |
| Figure 4.1  | Grievances Redress Mechanism(GRM)                           |
| Figure 4.2  | Mitigating Public Complaints41                              |
| Figure 7.1  | Themetic diagramme which show where/how MOU will be 54      |
|             | signed for Land Donation.                                   |