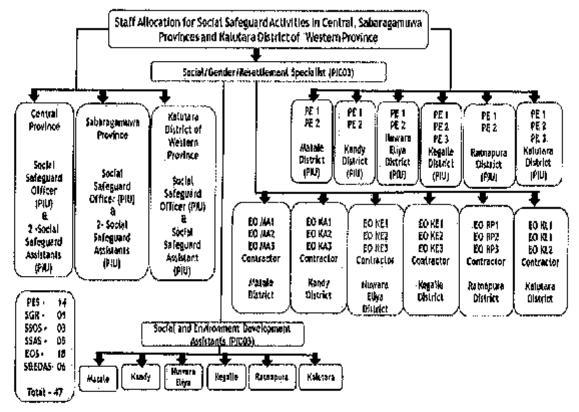

To carry out his duties following staff members from PIU, PIC and Contractors assisting him.

Figure 1. 2 Staff Allocation for Social Safeguard Activities in Central, Sabaragamuwa Provinces and Kalutara District of Western Province