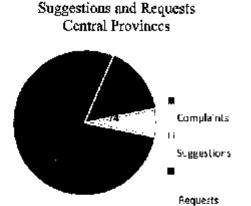

| <u>List of Grap</u> | <u>hs</u> Page No.                                             |
|---------------------|----------------------------------------------------------------|
| Graph 1.1           | Overall Physical Progress of Central Province                  |
|                     | (As at 31of December 2016).                                    |
| Graph 1.2           | Overall Physical Progress of Sabaragamuwa Province             |
|                     | (As at 31of December2016).                                     |
| Graph 1.3           | Overall Physical Progress in Kalutara District of              |
|                     | Western Province.                                              |
| Graph 3.1           | Status of female participation of HIV/AIDS Prevention and 28   |
|                     | Health Awareness Program in Central and Sabaragamuwa           |
|                     | Provinces.                                                     |
| Graph 3.2           | Status of Female composition of PIC and Contractors Staff 32   |
| Graph 4.1           | Status of Establishment of Grievances Redressing Committees 39 |
|                     | in Divisional Secretariat & Grama Niladhari Levels.            |
| Graph 4.2.1         | Status of public Complaints, Suggestions and Requests 42       |
|                     | Matale District.                                               |
| Graph 4.2.2         | Status of public Complaints, Suggestions and Requests –        |
|                     | Kandy District.                                                |
| Graph 4.2.3         | Status of public Complaints, Suggestions and Requests –        |
|                     | Nuwara Eliya District.                                         |
| Graph 4.2.4         | Status of public Complaints, Suggestions and Requests –        |
|                     | Kegalle District.                                              |
| Graph 4.2.5         | Status of public Complaints, Suggestions and Requests – 44     |
|                     | Ratnapura District.                                            |
| Graph 4.2.6         | Status of public Complaints, Suggestions and Requests, –       |
|                     | Central & Sabaragamuwa Provinces and Kalutara District         |
|                     | of Western Province.                                           |
| Graph 4.2.7         | Status of Total Number of complaints solution in progress      |
|                     | and settled complaints – Central & Sabaragamuwa Provinces      |
|                     | and Kalutara District of Western Province.                     |