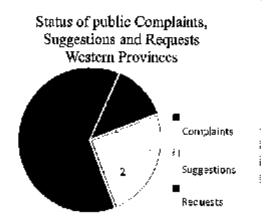

| <u>List of Grap</u> | <u>hs</u> Page No.                                             |
|---------------------|----------------------------------------------------------------|
| Graph 1.1           | Overall Physical Progress of Central Province                  |
|                     | (As at 31of December 2016).                                    |
| Graph 1.2           | Overall Physical Progress of Sabaragamuwa Province             |
|                     | (As at 31of December2016).                                     |
| Graph 1.3           | Overall Physical Progress in Kalutara District of              |
|                     | Western Province.                                              |
| Graph 3.1           | Status of female participation of HIV/AIDS Prevention and 28   |
|                     | Health Awareness Program in Central and Sabaragamuwa           |
|                     | Provinces.                                                     |
| Graph 3.2           | Status of Female composition of PIC and Contractors Staff 32   |
| Graph 4.1           | Status of Establishment of Grievances Redressing Committees 39 |
|                     | in Divisional Secretariat & Grama Niladhari Levels.            |
| Graph 4.2.1         | Status of public Complaints, Suggestions and Requests 42       |
|                     | Matale District.                                               |
| Graph 4.2.2         | Status of public Complaints, Suggestions and Requests –        |
|                     | Kandy District.                                                |
| Graph 4.2.3         | Status of public Complaints, Suggestions and Requests –        |
|                     | Nuwara Eliya District.                                         |
| Graph 4.2.4         | Status of public Complaints, Suggestions and Requests –        |
|                     | Kegalle District.                                              |
| Graph 4.2.5         | Status of public Complaints, Suggestions and Requests – 44     |
|                     | Ratnapura District.                                            |
| Graph 4.2.6         | Status of public Complaints, Suggestions and Requests, –       |
|                     | Central & Sabaragamuwa Provinces and Kalutara District         |
|                     | of Western Province.                                           |
| Graph 4.2.7         | Status of Total Number of complaints solution in progress      |
|                     | and settled complaints – Central & Sabaragamuwa Provinces      |
|                     | and Kalutara District of Western Province.                     |