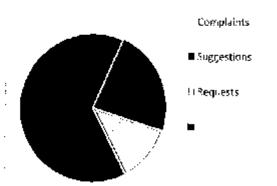

| <u>List of Grap</u> | <u>hs</u> Page No.                                             |
|---------------------|----------------------------------------------------------------|
| Graph 1.1           | Overall Physical Progress of Central Province                  |
|                     | (As at 31of December 2016).                                    |
| Graph 1.2           | Overall Physical Progress of Sabaragamuwa Province             |
|                     | (As at 31of December2016).                                     |
| Graph 1.3           | Overall Physical Progress in Kalutara District of              |
|                     | Western Province.                                              |
| Graph 3.1           | Status of female participation of HIV/AIDS Prevention and 28   |
|                     | Health Awareness Program in Central and Sabaragamuwa           |
|                     | Provinces.                                                     |
| Graph 3.2           | Status of Female composition of PIC and Contractors Staff 32   |
| Graph 4.1           | Status of Establishment of Grievances Redressing Committees 39 |
|                     | in Divisional Secretariat & Grama Niladhari Levels.            |
| Graph 4.2.1         | Status of public Complaints, Suggestions and Requests 42       |
|                     | Matale District.                                               |
| Graph 4.2.2         | Status of public Complaints, Suggestions and Requests –        |
|                     | Kandy District.                                                |
| Graph 4.2.3         | Status of public Complaints, Suggestions and Requests –        |
|                     | Nuwara Eliya District.                                         |
| Graph 4.2.4         | Status of public Complaints, Suggestions and Requests –        |
|                     | Kegalle District.                                              |
| Graph 4.2.5         | Status of public Complaints, Suggestions and Requests – 44     |
|                     | Ratnapura District.                                            |
| Graph 4.2.6         | Status of public Complaints, Suggestions and Requests, –       |
|                     | Central & Sabaragamuwa Provinces and Kalutara District         |
|                     | of Western Province.                                           |
| Graph 4.2.7         | Status of Total Number of complaints solution in progress      |
|                     | and settled complaints – Central & Sabaragamuwa Provinces      |
|                     | and Kalutara District of Western Province.                     |