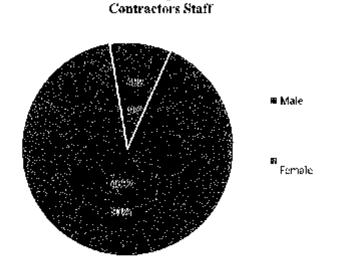

| Table 3.5 | Schedule for the road safety awareness program of                                     | 31    |
|-----------|---------------------------------------------------------------------------------------|-------|
| Table 3.6 | 6 Female composition in PIC and Contractors Staff as                                  | 32    |
| Table 4.1 | Establishment of Grievances Redressing Committees in                                  | 38    |
|           | Divisional Secretariat & Grama Niladhari Levels.                                      |       |
| Table 4.2 | Classified summary of public Grievances, Suggestions and                              | 42    |
|           | Requests –Central Sabaragamuwa Provinces and Kalutara                                 |       |
|           | District of Western Province.                                                         |       |
| Table 4.3 | Classified summary of Conducted Awareness Programs before                             | 49    |
|           | commencement of civil works (DS/GND Levels) -Central                                  |       |
|           | Sabaragamuwa Provinces and Kalutara District of                                       |       |
|           | Western Province.                                                                     |       |
| Table 4.4 | Classified summary of Displayed Public Information                                    | 52    |
|           | Notices and Placed Complaint/Suggestions and Request Boxes-                           |       |
|           | Central Sabaragamuwa Provinces and Kalutara                                           |       |
|           | District of Western Province.                                                         |       |
| Table 4.5 | Classified summary of public Grievances, Suggestions and                              | 53    |
|           | Requests –Central Sabaragamuwa Provinces and Kalutara                                 |       |
|           | District of Western Province.                                                         |       |
| Table 5.1 | Land donation status 1 <sup>st</sup> of July 2016 – 31 <sup>st</sup> of December 2016 | 55    |
| Table 6.1 | Coordinating with line Agencies for social safeguard Activities                       | 59    |
| Table 8.1 | CSR Activities during the Reporting Period                                            | 63-66 |
| Table 8.2 | Design made to the original design of the roads due to                                | 71-74 |
|           | public request.                                                                       |       |
| Table 8.3 | ESDD of RDA safeguard specialist of ADB and ADB mission                               | 77-78 |
|           | made visited to the sites and held review meetings and training                       |       |

| <u>List of Grap</u> | <u>hs</u> Page No.                                             |
|---------------------|----------------------------------------------------------------|
| Graph 1.1           | Overall Physical Progress of Central Province                  |
|                     | (As at 31of December 2016).                                    |
| Graph 1.2           | Overall Physical Progress of Sabaragamuwa Province             |
|                     | (As at 31of December2016).                                     |
| Graph 1.3           | Overall Physical Progress in Kalutara District of              |
|                     | Western Province.                                              |
| Graph 3.1           | Status of female participation of HIV/AIDS Prevention and 28   |
|                     | Health Awareness Program in Central and Sabaragamuwa           |
|                     | Provinces.                                                     |
| Graph 3.2           | Status of Female composition of PIC and Contractors Staff 32   |
| Graph 4.1           | Status of Establishment of Grievances Redressing Committees 39 |
|                     | in Divisional Secretariat & Grama Niladhari Levels.            |
| Graph 4.2.1         | Status of public Complaints, Suggestions and Requests 42       |
|                     | Matale District.                                               |
| Graph 4.2.2         | Status of public Complaints, Suggestions and Requests –        |
|                     | Kandy District.                                                |
| Graph 4.2.3         | Status of public Complaints, Suggestions and Requests –        |
|                     | Nuwara Eliya District.                                         |
| Graph 4.2.4         | Status of public Complaints, Suggestions and Requests –        |
|                     | Kegalle District.                                              |
| Graph 4.2.5         | Status of public Complaints, Suggestions and Requests – 44     |
|                     | Ratnapura District.                                            |
| Graph 4.2.6         | Status of public Complaints, Suggestions and Requests, –       |
|                     | Central & Sabaragamuwa Provinces and Kalutara District         |
|                     | of Western Province.                                           |
| Graph 4.2.7         | Status of Total Number of complaints solution in progress      |
|                     | and settled complaints – Central & Sabaragamuwa Provinces      |
|                     | and Kalutara District of Western Province.                     |