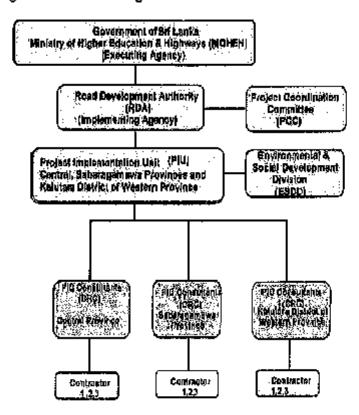

#### 1.7 OVERVIEW OF INSTITUTIONAL FRAMEWORK

The Executing Agency (EA) of the iRoad Investment Program is Ministry of Higher Education and Highways (MOHEH) and the implementing Agency is the Road Development Authority (RDA) Project Implementing Consultant (PIC) for Central, Sabaragamuwa Provinces and Kalutara District of Western Province is Egis-CEA JV. The overall project organization chart is given below

PIC(CRG)Project Implementation Consultants for Conventional Road Contracts

Figure 1. 1 Overall Organizational Chart for Central, Sabaragamuwa provinces and Kalutara District of Western province

PIC is headed by Team Leader assisted by Resident Engineer for each district with Assistant Resident Engineers, Construction Engineers & Technical Officers. A full time Social, Gender and Resettlement Specialist directly assist the TL on Social/ Gender and resettlement and environment aspect.