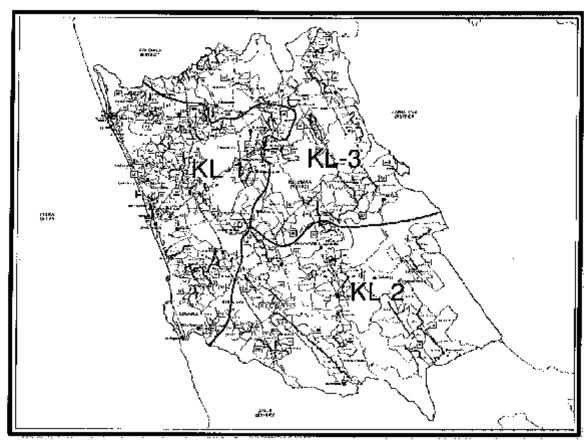

#### 1.3 PROJECT LOCATION

There are 6 administration Districts included in this project. Those are Matale, Kandy and Nuwara Eliya Districts in Central Province, Kegalle and Ratnapura Districts in Sabaragamuwa Province and Kalutara District in Western Province.

Map1.1: Project Location