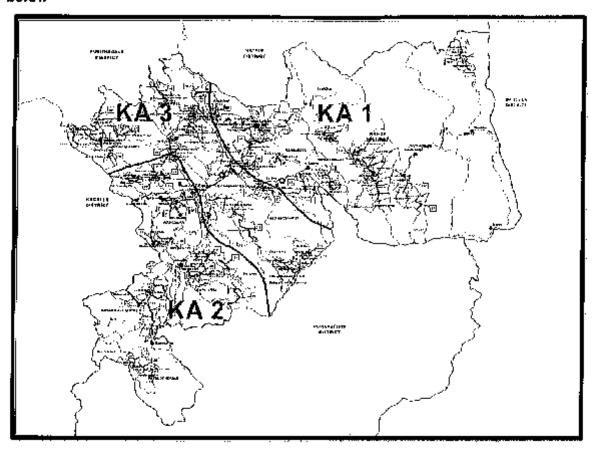

The three (3) CRCs in Kandy District are listed in Table 1.3.

Table 1.3: CRCs in Kandy District (As at 31 of December 2016)

| No.   | Contractor                    | Accepted<br>Confract<br>Amount (Mn) | Commencement<br>Date | No. of Roads | Total Road<br>Length (km) | No of roads civil<br>works in process |
|-------|-------------------------------|-------------------------------------|----------------------|--------------|---------------------------|---------------------------------------|
| KA1   | Sierra Construction (Pvt) Ltd | 1,756                               | 17.12.2015           | 17           | 76.2                      | 6                                     |
| KA2   | Sierra Construction (Pvt) Ltd | 1,924                               | 17. <b>12.201</b> 5  | 17           | 70.85                     | 9                                     |
| KA3   | Edward and Christie           | 2,097                               | 17.12.2015           | 16           | 73.95                     | 7                                     |
| Sub T | otal Kandy District           | 5,777                               |                      | 50           | 221.0                     | 22                                    |