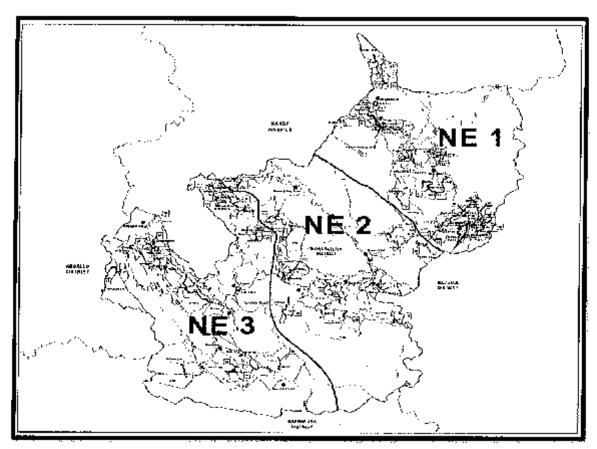

The three (3) CRCs in Nuwara Eliya District are listed in Table 1.4.

Table 1.4 CRCs in Nuwara Eliya District (As at 31of December 2016)

| No    | Contractor                    | Accepted<br>Contract<br>Amount (Mn) | Commencement<br>Date | No. of Roads | Total Road<br>Length (km) | No of roads civil<br>works in process |
|-------|-------------------------------|-------------------------------------|----------------------|--------------|---------------------------|---------------------------------------|
| NE1   | Sierra Construction (Pvt) Ltd | 2,298                               | 17.12.2015           | 14           | 76.6<br>·                 | 8                                     |
| NE2   | Sterra Construction (Pvt) Ltd | 1,242                               | 17.12.2015           | 14           | 38.5                      | Ð                                     |
| NE3   | Sierra Construction (Pvt) Ltd | 2,070                               | 17.12.2015           | 15           | 64.9                      | 8                                     |
| Sub T | otal Nuwara Ellya District    | 5,810                               | -                    | 43           | 180.0                     | 22                                    |