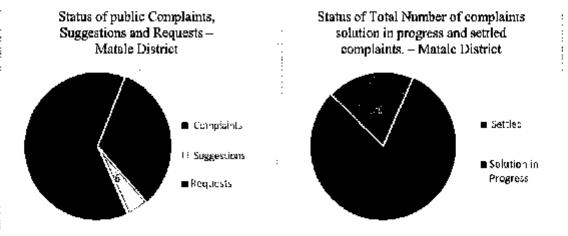

| <u>List of Grap</u> | <u>hs</u> Page No.                                             |
|---------------------|----------------------------------------------------------------|
| Graph 1.1           | Overall Physical Progress of Central Province                  |
|                     | (As at 31of December 2016).                                    |
| Graph 1.2           | Overall Physical Progress of Sabaragamuwa Province             |
|                     | (As at 31of December2016).                                     |
| Graph 1.3           | Overall Physical Progress in Kalutara District of              |
|                     | Western Province.                                              |
| Graph 3.1           | Status of female participation of HIV/AIDS Prevention and 28   |
|                     | Health Awareness Program in Central and Sabaragamuwa           |
|                     | Provinces.                                                     |
| Graph 3.2           | Status of Female composition of PIC and Contractors Staff 32   |
| Graph 4.1           | Status of Establishment of Grievances Redressing Committees 39 |
|                     | in Divisional Secretariat & Grama Niladhari Levels.            |
| Graph 4.2.1         | Status of public Complaints, Suggestions and Requests 42       |
|                     | Matale District.                                               |
| Graph 4.2.2         | Status of public Complaints, Suggestions and Requests –        |
|                     | Kandy District.                                                |
| Graph 4.2.3         | Status of public Complaints, Suggestions and Requests –        |
|                     | Nuwara Eliya District.                                         |
| Graph 4.2.4         | Status of public Complaints, Suggestions and Requests –        |
|                     | Kegalle District.                                              |
| Graph 4.2.5         | Status of public Complaints, Suggestions and Requests – 44     |
|                     | Ratnapura District.                                            |
| Graph 4.2.6         | Status of public Complaints, Suggestions and Requests, –       |
|                     | Central & Sabaragamuwa Provinces and Kalutara District         |
|                     | of Western Province.                                           |
| Graph 4.2.7         | Status of Total Number of complaints solution in progress      |
|                     | and settled complaints – Central & Sabaragamuwa Provinces      |
|                     | and Kalutara District of Western Province.                     |