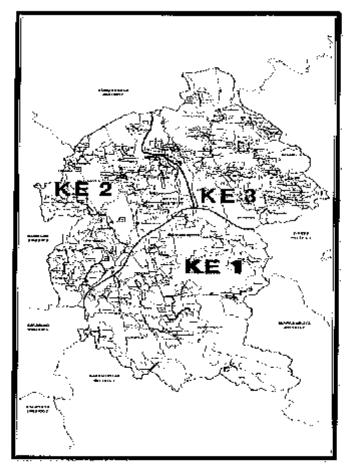

The locations of 63 Nos. (217.0 km) roads in Kegalle District are shown in Map1.5 below

Map1:5. Locations of 63 Nos. (217.0 km) roads in Kegalle District

Table 1.5 and Map 1.5 describes the CRC in Kegalle District of Sabaragamuwa Province. The three (3) CRCs in Kegalle District are listed in Table 1.5.

Table 1.5. CRCs in Kegalle District (As at 31of December 2016)

| ò.    | Contractor                               | Accepted<br>Contract<br>Amount (Mn) | Commencement<br>Date | No. of Roads | Total Road<br>Length (km) | No of roads civil<br>works in process |
|-------|------------------------------------------|-------------------------------------|----------------------|--------------|---------------------------|---------------------------------------|
| KE1   | K. D. Ebert & Sons Holdings<br>(Pvt) Ltd | 1,973                               | 17.12.2015           | 17           | 74.75                     | 5                                     |
| KE2   | Nawaloka Construction (Pvt)<br>Ltd       | 1,817                               | 17.12.2015           | 21           | 78,25                     | 2                                     |
| KE3   | Nawaloka Construction (Pvt)<br>Ltd       | 1,632                               | 17.12.2015           | 25           | 64.12                     | 2                                     |
| Sub T | Sub Total Kegalle District               |                                     | -                    | 63           | 217.0                     | 9                                     |