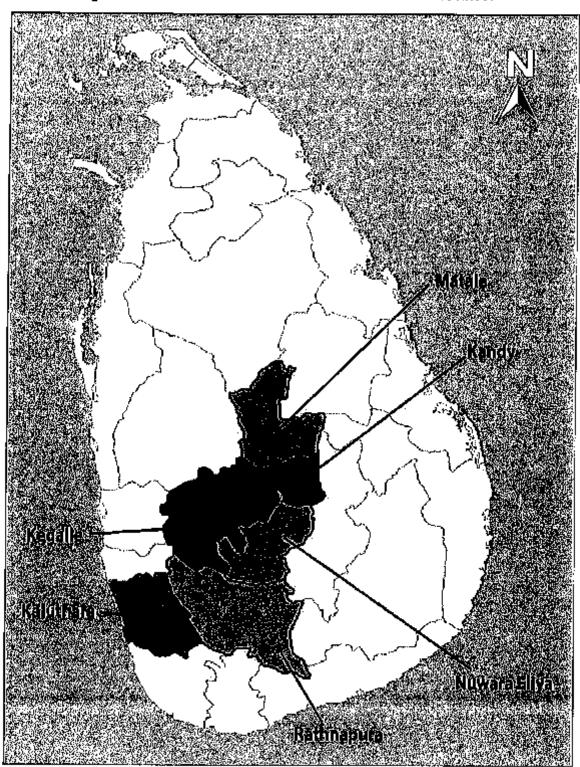

#### 1.3 PROJECT LOCATION

There are 6 administration Districts included in this project. Those are Matale, Kandy and Nuwara Eliya Districts in Central Province, Kegalle and Ratnapura Districts in Sabaragamuwa Province and Kalutara District in Western Province.

Map1.1: Project Location