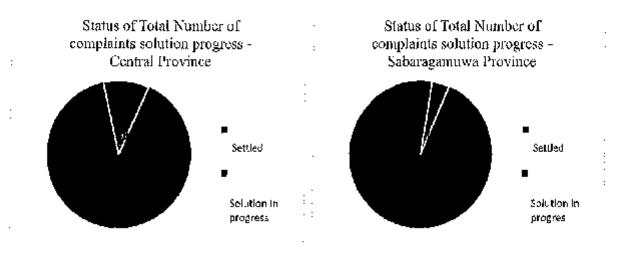

| <u>List of Grap</u> | <u>hs</u> Page No.                                             |
|---------------------|----------------------------------------------------------------|
| Graph 1.1           | Overall Physical Progress of Central Province                  |
|                     | (As at 31of December 2016).                                    |
| Graph 1.2           | Overall Physical Progress of Sabaragamuwa Province             |
|                     | (As at 31of December2016).                                     |
| Graph 1.3           | Overall Physical Progress in Kalutara District of              |
|                     | Western Province.                                              |
| Graph 3.1           | Status of female participation of HIV/AIDS Prevention and 28   |
|                     | Health Awareness Program in Central and Sabaragamuwa           |
|                     | Provinces.                                                     |
| Graph 3.2           | Status of Female composition of PIC and Contractors Staff 32   |
| Graph 4.1           | Status of Establishment of Grievances Redressing Committees 39 |
|                     | in Divisional Secretariat & Grama Niladhari Levels.            |
| Graph 4.2.1         | Status of public Complaints, Suggestions and Requests 42       |
|                     | Matale District.                                               |
| Graph 4.2.2         | Status of public Complaints, Suggestions and Requests –        |
|                     | Kandy District.                                                |
| Graph 4.2.3         | Status of public Complaints, Suggestions and Requests –        |
|                     | Nuwara Eliya District.                                         |
| Graph 4.2.4         | Status of public Complaints, Suggestions and Requests –        |
|                     | Kegalle District.                                              |
| Graph 4.2.5         | Status of public Complaints, Suggestions and Requests – 44     |
|                     | Ratnapura District.                                            |
| Graph 4.2.6         | Status of public Complaints, Suggestions and Requests, –       |
|                     | Central & Sabaragamuwa Provinces and Kalutara District         |
|                     | of Western Province.                                           |
| Graph 4.2.7         | Status of Total Number of complaints solution in progress      |
|                     | and settled complaints – Central & Sabaragamuwa Provinces      |
|                     | and Kalutara District of Western Province.                     |