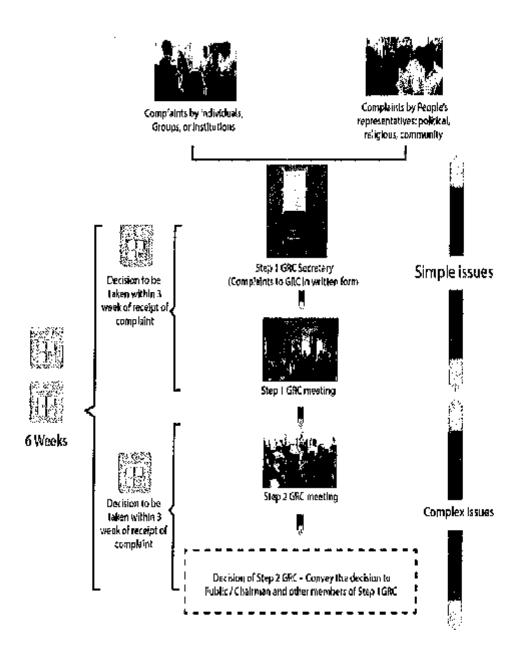

| List of fig | <u>ures</u> Page No.                                        |
|-------------|-------------------------------------------------------------|
| Figure 1.1  | Overall Organizational Chart for Central, Sabaragamuwa      |
|             | provinces and Kalutara District of Western province.        |
| Figure 1.2  | Staff Allocation for Social Safeguard Activities in Central |
|             | Sabaragamuwa Provinces and Kalutara District of             |
|             | Western Province.                                           |
| Figure 4.1  | Grievances Redress Mechanism(GRM)                           |
| Figure 4.2  | Mitigating Public Complaints41                              |
| Figure 7.1  | Themetic diagramme which show where/how MOU will be 54      |
|             | signed for Land Donation.                                   |