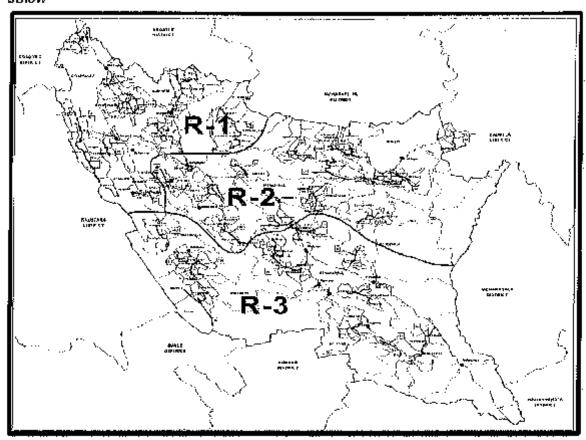

#### The three (3) CRCs in Ratnapura District are listed in Table 1.6.

Table 1.6CRCs in Ratnapura District (As at 31of December 2016)

| No.   | Contractor                               | Accepted<br>Contract<br>Amount (Mn) | Commencement<br>Date | No. of Roads | Total Road<br>Length (km) | No of roads civil<br>works in process |
|-------|------------------------------------------|-------------------------------------|----------------------|--------------|---------------------------|---------------------------------------|
| R1    | K. D. Ebert & Sons Holdings<br>(Pvl) Ltd | 2,022                               | 17.1 <b>2.2</b> 015  | 12           | 82.95                     | 3                                     |
| R2    | K. D. Ebert & Sons Holdings<br>(Pvt) Ltd | 2,384                               | 17.12,2015           | 14           | 91.7                      | 7                                     |
| R3    | RR Construction (Pvt) Ltd                | 2,021                               | 17.12.2015           | 12           | 80.35                     | 5                                     |
| Sub 1 | Total Ratnapura District                 | 6,427                               | <u>-</u> .           | 36           | 255.0                     | 15                                    |