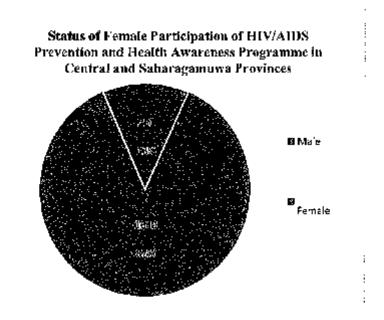

| <u>List of Grap</u> | <u>hs</u> Page No.                                             |
|---------------------|----------------------------------------------------------------|
| Graph 1.1           | Overall Physical Progress of Central Province                  |
|                     | (As at 31of December 2016).                                    |
| Graph 1.2           | Overall Physical Progress of Sabaragamuwa Province             |
|                     | (As at 31of December2016).                                     |
| Graph 1.3           | Overall Physical Progress in Kalutara District of              |
|                     | Western Province.                                              |
| Graph 3.1           | Status of female participation of HIV/AIDS Prevention and 28   |
|                     | Health Awareness Program in Central and Sabaragamuwa           |
|                     | Provinces.                                                     |
| Graph 3.2           | Status of Female composition of PIC and Contractors Staff 32   |
| Graph 4.1           | Status of Establishment of Grievances Redressing Committees 39 |
|                     | in Divisional Secretariat & Grama Niladhari Levels.            |
| Graph 4.2.1         | Status of public Complaints, Suggestions and Requests 42       |
|                     | Matale District.                                               |
| Graph 4.2.2         | Status of public Complaints, Suggestions and Requests –        |
|                     | Kandy District.                                                |
| Graph 4.2.3         | Status of public Complaints, Suggestions and Requests –        |
|                     | Nuwara Eliya District.                                         |
| Graph 4.2.4         | Status of public Complaints, Suggestions and Requests –        |
|                     | Kegalle District.                                              |
| Graph 4.2.5         | Status of public Complaints, Suggestions and Requests – 44     |
|                     | Ratnapura District.                                            |
| Graph 4.2.6         | Status of public Complaints, Suggestions and Requests, –       |
|                     | Central & Sabaragamuwa Provinces and Kalutara District         |
|                     | of Western Province.                                           |
| Graph 4.2.7         | Status of Total Number of complaints solution in progress      |
|                     | and settled complaints – Central & Sabaragamuwa Provinces      |
|                     | and Kalutara District of Western Province.                     |