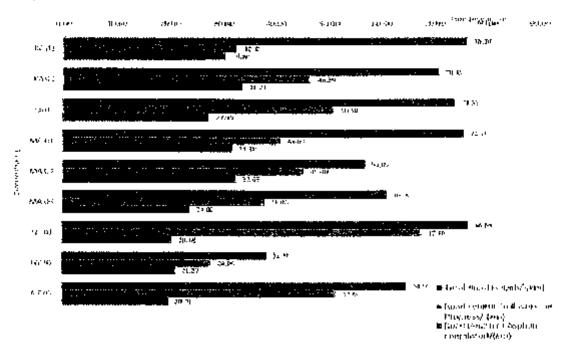

#### 1.8.1 Overall Physical Progress of Central Province

Table 1.8 Overall Physical Progress of Central Province (As at 31st of December 2016)

| Potkegošla, | Contractor          | Accepted Contract Amount/(Rs. | No. of Roads | Roads<br>Length/ (km) | tionef Roads;<br>Civil Works in<br>Progress | Asphelt<br>Completed<br>/(km) | November-       | Physical Progress;<br>Completive States up to 31°<br>of Decomber 2016 / (14) |              |  |
|-------------|---------------------|-------------------------------|--------------|-----------------------|---------------------------------------------|-------------------------------|-----------------|------------------------------------------------------------------------------|--------------|--|
|             |                     | : MY.Ubn)                     |              | !                     |                                             |                               | 2016 Actual (%) | Target<br>(Newised)                                                          | Actual       |  |
| K41         | Slegra              | 1.756                         | 17           | 76.2                  | 17                                          | 28.50                         | 35,03           | 42.85                                                                        | <b>#IL03</b> |  |
| kA2         | Sler                | 1,926                         | 17           | 70.85                 | 12 ;                                        | 33.7)                         | 49,81           | 55.03                                                                        | 40,82        |  |
| KA3         | Edward&<br>Christie | 2,097                         | 16           | 73.95                 | ţ0                                          | 27.50                         | 32.57           | 64,53<br>(39,38)                                                             | 38.21        |  |
| MA1         | KD Ebers            | 1,622                         | 18           | 75.7                  | 10                                          | 3 .85                         | 31.07           | 52,43<br>(85, <b>33</b> )                                                    | 35,18        |  |
| MAZ         | Edwerdů<br>Christie | 1,249                         | i≛           | 57                    | 10                                          | 32.63                         | 43,40           | 35.85                                                                        | 48.58        |  |
| МАЗ         | CMI-MYD             | 1,408                         | 19           | 51.3                  | 12                                          | 24.00                         | 36.01           | 47.82 (39,37)                                                                | 40.27        |  |
| NEI         | Sietta              | 2,208                         | 14           | 78,6                  | <b>j</b> 2                                  | 20,88                         | 26,40           | 42,00                                                                        | 40.50        |  |
| NE2         | \$10170             | 1.242                         | 14           | 38.5                  | 9                                           | 21.27                         | 57.00           | 59.89                                                                        | 63.60        |  |
| NED         | Sierra              | 2,070                         | 15           | 64.9                  | <b>3</b> 1                                  | 20.01                         | 44.0G           | 45.26 (47.58)                                                                | 46.92        |  |
| Total       | Mwg.                | 15,666                        | 144          | 585                   | 90 I                                        | 242:18                        | 40.14           | 43,60                                                                        | 44.83        |  |

#### Graphical presentation of Overall Physical Progress of Central Province

## Graph 1.1 Overall Physical Progress of Central Province (As at 31of December 2016)

#### 1.8.2 Overall Physical Progress of Sabaragamuwa Province

Table 1.9 Overall Physical Progress of Sabaragamuwa Province (As at 31of December 2016)

| Package | Contractor | Accepted  Contract Amount | No. of | Road<br>Length! | No.of Roade;<br>Cwil Worksin | Asphait<br>Completed | Physical Progress;<br>Cumulative Status |                  | f December        |
|---------|------------|---------------------------|--------|-----------------|------------------------------|----------------------|-----------------------------------------|------------------|-------------------|
| No.     |            | (Rs. Millon)              | Roads  | (km)            | Progress                     | f(km)                | up to 30 <sup>th</sup><br>November/(%)  | Target (Revised) | Actual            |
| R1      | KID Ebert  | 2,022                     | 12     | 82.95           | 10                           | 23.26                | 27.45                                   | 46.46 (33.37)    | 31,60             |
| R2      | KID Ebert  | 2,384                     | 14     | 91.7            | 9                            | 17,69                | 23.61                                   | 48.89 (28.97)    | 27.10             |
| R3      | RR Dans.   | 2,021                     | 12     | 80.35           | 1D                           | 48.79                | 44.58                                   | 71.30 (51.87)    | 53.15             |
| KE1     | KD Elbert  | 1,973                     | 17     | 74,75           | 11                           | 20,30                | 24.78                                   | 43,85 (33.07)    | 29.39             |
| KE2     | Naws!oka   | 1,817                     | 21     | 78.25           | 10                           | 8.69                 | 14 14                                   | 81.00 (24.73)    | 17.73             |
| к∈з     | Newa oke   | 1,632                     | 25     | 84.12           | 10                           | 4.26                 | 5.22                                    | 29.00 (22.11)    | B. <del>8</del> 1 |
| Tota    | all Avg.   | 11.849                    | 101    | 472.12          | 60                           | 122.88               | 29.30                                   | 32.42            | 27.93             |

#### Graphical presentation of Overall Physical Progress of Sabaragamuwa Province

## Graph 1.2 Overall Physical Progress of Sabaragamuwa Province (As at 31 of December 2016)

#### 1.8.3 Overall Physical Progress in Kalutara District of Western Province

Table 1.10 Overall Physical Progress in Kalutara District of Western Province (As at 31of December 2016)

| Packago<br>No. | Contractor   | Accepted Contract Amount/ (Rs.) | flo. of<br>Koads | Road<br>Length/<br>(km) | No. of Roads)<br>Call Works In<br>Progress | Asphalt<br>Complete# | Physical<br>Propress;<br>Cumulative<br>Status up to 30 <sup>th</sup> | Physical Progress; Cumulative<br>States up to 31 <sup>4</sup> of December<br>2016 / (%) |        |  |
|----------------|--------------|---------------------------------|------------------|-------------------------|--------------------------------------------|----------------------|----------------------------------------------------------------------|-----------------------------------------------------------------------------------------|--------|--|
| ;              |              | Million)                        |                  | ' '                     |                                            |                      | Movember/(%)                                                         | Target<br>(Reulsed)                                                                     | Actual |  |
| KL1            | Maga         | 1,926                           | 42               | 94                      | 2 :                                        | 6,74                 | 0,67                                                                 | 2.65                                                                                    | 1.10   |  |
| KU2            | OCPLIV RCPL  | 1.521                           | 19               | . 89                    | 1 :                                        | 0                    | 0.00                                                                 | 6.72                                                                                    | 0.03   |  |
| KILS           | OCPL IV RCPL | 3,817                           | 22               | 94                      | D :                                        | 0                    | 0.30                                                                 | 7.60                                                                                    | 8.00   |  |
| To             | stal/ Avg.   | 5,954                           | 88               | 277                     | 3                                          | 0.74                 | D.22                                                                 | 6.94                                                                                    | 0,38   |  |