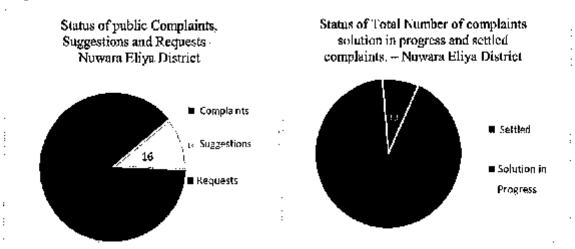

| <u>List of Grap</u> | <u>hs</u> Page No.                                             |
|---------------------|----------------------------------------------------------------|
| Graph 1.1           | Overall Physical Progress of Central Province                  |
|                     | (As at 31of December 2016).                                    |
| Graph 1.2           | Overall Physical Progress of Sabaragamuwa Province             |
|                     | (As at 31of December2016).                                     |
| Graph 1.3           | Overall Physical Progress in Kalutara District of              |
|                     | Western Province.                                              |
| Graph 3.1           | Status of female participation of HIV/AIDS Prevention and 28   |
|                     | Health Awareness Program in Central and Sabaragamuwa           |
|                     | Provinces.                                                     |
| Graph 3.2           | Status of Female composition of PIC and Contractors Staff 32   |
| Graph 4.1           | Status of Establishment of Grievances Redressing Committees 39 |
|                     | in Divisional Secretariat & Grama Niladhari Levels.            |
| Graph 4.2.1         | Status of public Complaints, Suggestions and Requests 42       |
|                     | Matale District.                                               |
| Graph 4.2.2         | Status of public Complaints, Suggestions and Requests –        |
|                     | Kandy District.                                                |
| Graph 4.2.3         | Status of public Complaints, Suggestions and Requests –        |
|                     | Nuwara Eliya District.                                         |
| Graph 4.2.4         | Status of public Complaints, Suggestions and Requests –        |
|                     | Kegalle District.                                              |
| Graph 4.2.5         | Status of public Complaints, Suggestions and Requests – 44     |
|                     | Ratnapura District.                                            |
| Graph 4.2.6         | Status of public Complaints, Suggestions and Requests, –       |
|                     | Central & Sabaragamuwa Provinces and Kalutara District         |
|                     | of Western Province.                                           |
| Graph 4.2.7         | Status of Total Number of complaints solution in progress      |
|                     | and settled complaints – Central & Sabaragamuwa Provinces      |
|                     | and Kalutara District of Western Province.                     |