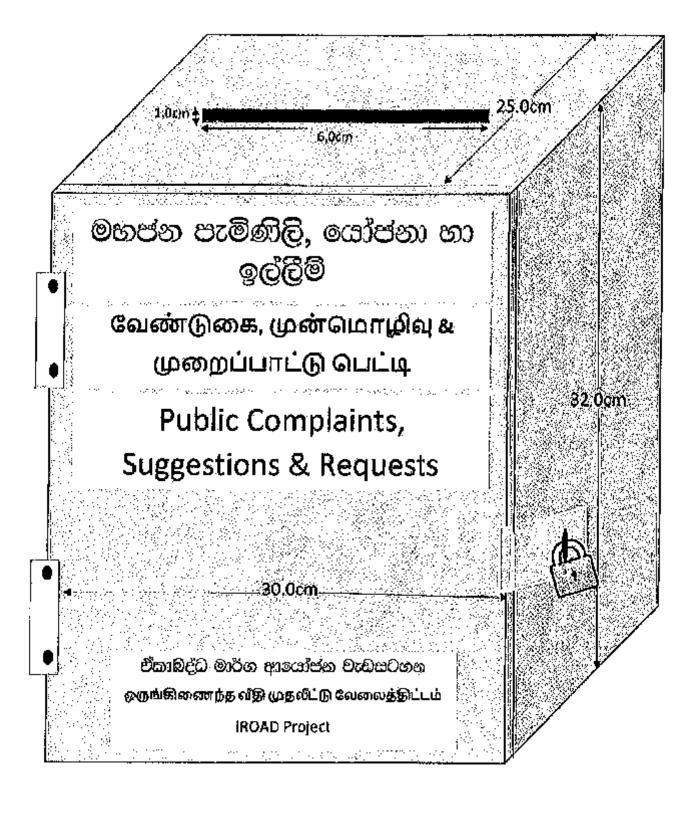

**List of Images** Page No. Image 2.1 at Malate District – Central Province. Image 3.1 Bodhimaluwa- Paranagama Road via Pohorabawa College Road (ID-19A) at R1 Package of Sabaragamuwa Province. Image 3.2 Female workers involvement in road constructions at Madawala.... 22 Junction – Nalanda Karmanthapura Road (ID-35) in MA3 package of Central Province. Image 3.3 Female participation for GRC meeting - in Gangawata Korale...... 23 Divisional Secretariat area of KA3 Package of Central Province. Image 3.4 Vacancy announcement on Lankadeepa Newspaper published.... 23 on 04.12.2016 (Female laborers also invited.) Image 3.5 Female participation at Health Camp at Nanuoya -Udaradalla...... 25 Road (ID-29) in NE2. Image 3.6 Explaining about utility shifting to a housewife at Atalugama........... 25 Mubarak Mawatha (ID 93) in KL1 package of Kalutara District Image 3.7 7 Team Leader Dr. S.B. Wijekoon addressing the gathering....... 27 at KA1 contractor's HIV/AIDS prevention awareness program in Nation Builders Association center - Kundasale. Image 3.8 Project Engineer (Matale) addressing the gathering at MA3............. 28 contractor's HIV/AIDS prevention awareness program in Country Side Hotel – Matale. Image 3.9 Female participation for the HIV/AIDS prevention awareness...... 29 Program at NE3 package in Nuwara Eliya Distric. Female participation for the HIV/AIDS prevention awareness...... 29

|            | Program at RP2 package in Ratnapura District.                                                                                                     |    |
|------------|---------------------------------------------------------------------------------------------------------------------------------------------------|----|
| Image 4.1  | A monthly Progress Review Meeting at Kegalle                                                                                                      | 34 |
|            | Resident Engineers Office of Sabargamuwa Province                                                                                                 |    |
| Image 4.2  | ADB – CSD/SG specialist discuss with social safeguard                                                                                             | 35 |
|            | staff about GRM handling process of iRoad program.                                                                                                |    |
| Image 4.3  | Social Environment Development Assistant- Ratnapura                                                                                               | 35 |
|            | District discuss about road closer awareness with a road                                                                                          |    |
|            | user at Wettilakanda-Palamkotte Road (ID 2)                                                                                                       |    |
| Image 4.4  | ADB review Mission on 22 <sup>nd</sup> November 2016 at                                                                                           | 36 |
|            | Puwakgahadeniya Road R16.                                                                                                                         |    |
| Image 4.5  | Discussion of ADB, ESDD, PIU, PIC and Contractors                                                                                                 | 36 |
|            | after filed visit of Sabaragamuwa Province.                                                                                                       |    |
| Image 4.6  | Formation of GRC GND Level at Poojapitiya, Dodamthanna                                                                                            | 39 |
|            | Bothota, Antharagama Pattiyawatta via Rajapihilla Road                                                                                            |    |
|            | – (ID-50) in KA3                                                                                                                                  |    |
| Image 4.7  | Formation of GRC GND Level at Poojapitiya, Dodamthanna                                                                                            | 40 |
|            | Bothota, Antharagama Pattiyawatta via Rajapihilla Road                                                                                            |    |
|            | – (ID-50) in KA3                                                                                                                                  |    |
| Image 4.8  | Formation of GRC DSD Level at Bulathsinhala in                                                                                                    | 40 |
|            | Kalutara District.                                                                                                                                |    |
| Image 4.9  | PIU, ADB and PIC representatives conduct a discussion on                                                                                          | 45 |
|            | Land Donation with the public at Harangala New Thispane                                                                                           |    |
|            | Road (ID-44) at NE3 package of Nuwara Eliya District.                                                                                             |    |
| Image 4.10 | Watering – civil work on going road for minimizing                                                                                                | 46 |
|            | dust pollution at Ginigathhena Dehigasthenna Ellauda                                                                                              |    |
|            | Road (46) in NE3 package, Nuwara Eliya District.                                                                                                  |    |
| Image 4.11 | Covering material transport vehicles for prevent dustpollution at Dambulu oya Junction – Kathandewa Road (ID-18) in MA2 package. Matale District. | 46 |

| Image 4.12 | Civil work on going road for minimizing dust pollution         | 46 |
|------------|----------------------------------------------------------------|----|
|            | Panape – Katagoda Millaniya Road (83) in KL1 package,          |    |
|            | Kalutara District.                                             |    |
| Image 4.13 | Discussion with public at Arandara Dewalaya – Boyagoda         | 47 |
|            | Holombuwa Road (ID-33) in KE2 package of Kegalle District.     |    |
| Image 4.14 | Discussion with public at Atalugama Mubarak Mawatha            | 47 |
|            | (ID-93) of KL 1package in Kalutara District.                   |    |
| Image 4.15 | Discussion with public and PIU, ADB and PIC representatives    | 47 |
|            | at Maniyamgama to Welangalla Kadamadiya Road (ID-70)           |    |
|            | at KE1 package of Kegalle Distrcit.                            |    |
| Image 4.16 | Project Director – Sabaragamuwa Province conduct a             | 48 |
|            | discussion with the public at Dippitiya, Dooldeniya            |    |
|            | Thalgaspitiya Road (ID 50) at KE3 package of Kegalle Distrcit. |    |
| Image 4.17 | discussion held with PIC, PIU and Complainer regarding Public  | 48 |
|            | Complaint at Madahandiya junction – Noragalla Deela            |    |
|            | Road (ID -22) at RP2 package of Ratnapura Distrcit             |    |
| Image 4.18 | Construction works have been started in Panape Ketagoda        | 48 |
|            | Millaniya Road (ID-83) on 27/10/2016.                          |    |
| Image 4.19 | Complaint Boxes and Public Awareness Notices Molagoda          | 51 |
|            | (Shed) – Alulena Temple Road KL District SP Province KE 28.    |    |
| Image 4.20 | Image 4.20 Public Notices and Complaint Boxes Aluthgama        | 51 |
|            | Mubarak Mawatha KL 93of KL District WP.                        |    |
| Image 5.1  | Kuruvita Erathna Road ID 11 –                                  | 56 |
|            | Land Donation: 0+324-0+470 RHS/LHS.                            |    |
| Image 5.2  | Mahingoda Viyalagoda Road ID 16 – Paddy                        | 56 |
|            | Land Donation: 0+324-0+470 RHS/LHS.                            |    |
| Image 5.3  | Siyambalangoda - Omandel Sikurapotha Road ID 11                | 57 |
|            | Land Donation RHS/LHS.                                         |    |

| Image 5.4 | Pitiyagedara Junction – Polgolla 6 <sup>th</sup> mile post via | 57 |
|-----------|----------------------------------------------------------------|----|
|           | Meegamawatta Road ID 11 – Land Donation RHS/LHS.               |    |
| Image 6.1 | Experience sharing meeting with PIC 02, PIC03 and              | 60 |
|           | ESDD – Conducted by ADB Safeguard Specialist                   |    |
|           | (30 <sup>th</sup> August 2016 -RDA at Sethsiripaya).           |    |
| Image 7.1 | Expressed his opinion by rubber latex tapper at Batakitta      | 62 |
|           | Mahabage Road (ID-05) in KE1 package, Kegalle Distrcit of      |    |
|           | Sabaragamuwa Province.                                         |    |
| Image 7.2 | Expressed his opinion Pallewatta Eagamptiya Road (NE 47)       | 62 |
|           | Nuwara Eliya District.                                         |    |
| Image 7.3 | Expressed his opinion Hapuwala Rikillagaskada Road (ID-11)     | 62 |
|           | at NE1 Nuwara Eliya.                                           |    |
| Image 7.4 | 4 Expressed his opinion Arandara Dewalaya – Holambuwa          | 62 |
|           | Road (ID-33) at KE2 Kegalle District.                          |    |
| Image 8.1 | Donated a Hand Walker to disable woman at Panvila by KA1       | 67 |
|           | Package of Kandy District.                                     |    |
| Image 8.2 | Conducted a Dental Health Camp at Ududeniya Temple             | 67 |
|           | Premises by MA3 Package of Matale District.                    |    |
| Image 8.3 | Supported for construct a protective wall at Great western     | 67 |
|           | school-Galkanda by NE2 package of Nuwara Eliya Distrcit.       |    |
| Image 8.4 | Supported to the constructing Sri Vijaya mangalaramaya         | 67 |
|           | temple- at Kuda oya -Hatton by NE2 package of                  |    |
|           | Nuwara Eliya Distrcit.                                         |    |
| Image 8.5 | Organized a Vaccination programme for the Street               | 68 |
|           | Dogs by NE3 package of Nuwara Eliya Distrcit.                  |    |
| Image 8.6 | Organized medical camp at Nawathispane Temple for the          | 68 |
|           | Villages by NE3 package of Nuwara Eliya Distrcit.              |    |
| Image 8.7 | Renovated access road for Badupola Temple villages by NE3      | 68 |
|           | Package of Nuwara Eliya District.                              |    |

| Image 8.8  | Donated School Uniforms for Samangiri Pre-School                                                   | 69 |
|------------|----------------------------------------------------------------------------------------------------|----|
|            | Ambagamuwa by NE3 package of Nuwara Eliya Distrcit.                                                |    |
| Image 8.9  | Distributed 600Nos. of pepper plants for the Villagers of                                          | 69 |
|            | Katulanda by KE1 package of Kegalle Distrcit.                                                      |    |
| Image 8.10 | Consultation of Doctors at Dippitiya, Dooldeniya Area People Road (ID 50) at KE3 Kegalle District. | 69 |
| Image 8.11 | Discussion with Project Director (CP) at Kraduwawala                                               | 70 |