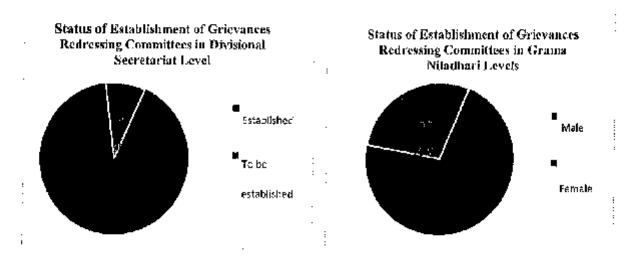

The locations of 43 Nos. (180.0 km) roads in Nuwara Eliya District are shown in Map1.4 below

Map1:4. Locations of 43 Nos (180.0 km) roads in Nuwara Eliya District

Table 1.4 and Map 1.4 describes the CRC in Nuwara Eliya District of Central Province.

The three (3) CRCs in Nuwara Eliya District are listed in Table 1.4.

Table 1.4 CRCs in Nuwara Eliya District (As at 31of December 2016)

| No    | Contractor                    | Accepted<br>Contract<br>Amount (Mn) | Commencement<br>Date | No. of Roads | Total Road<br>Length (km) | No of roads civil<br>works in process |
|-------|-------------------------------|-------------------------------------|----------------------|--------------|---------------------------|---------------------------------------|
| NE1   | Sierra Construction (Pvt) Ltd | 2,298                               | 17.12.2015           | 14           | 76.6<br>·                 | 8                                     |
| NE2   | Sterra Construction (Pvt) Ltd | 1,242                               | 17.12.2015           | 14           | 38.5                      | Ð                                     |
| NE3   | Sierra Construction (Pvt) Ltd | 2,070                               | 17.12.2015           | 15           | 64.9                      | 8                                     |
| Sub T | otal Nuwara Ellya District    | 5,810                               | -                    | 43           | 180.0                     | 22                                    |