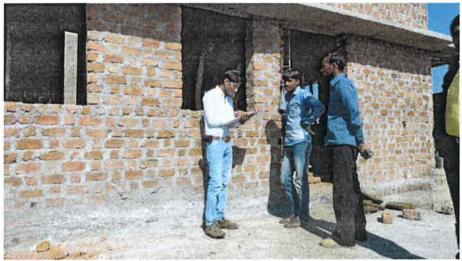

Sub-Projects. The team has also referred the environmental covenants from respective loan agreements and the Environmental Assessment and Review Framework approved by the ADB. Separate questionnaires have been used for each sub project. In each sub-project, 10 % of site visits were covered out representing whole project to get a proportionate allocation of sample New 33/11 KV Substations and 11 KV 1500 KVAR Capacitor Banks locations. Consultation was carried out with the locals, contractors, workers of contractor and DISCOM-C staff members.

During monitoring period, the works has not reflected any shortcomings related to the environment. The environmental monitoring of sub projects for the period February, 2014 to July 2014 has not identified any negative environmental impact. In concern with these projects, consultation was carried out with the local peoples, contractors; workers of contractors and DISCOM-C staff (Annexure-I & VI).