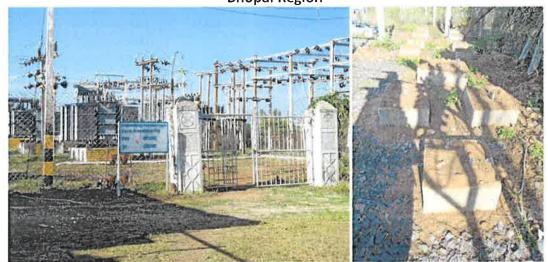

#### Status of implementation (as on 31.07.14)

|            |                                           | Provision                             |                       | Status                |                                          |                       |                          |
|------------|-------------------------------------------|---------------------------------------|-----------------------|-----------------------|------------------------------------------|-----------------------|--------------------------|
| S.<br>No.  | Name of sub project                       | New 33/11 KV<br>Substations<br>(No.s) | 33 KV<br>Line<br>(km) | 11 KV<br>Line<br>(km) | New 33/11<br>KV<br>Substations<br>(No.s) | 33 KV<br>Line<br>(km) | 11<br>KV<br>Line<br>(km) |
| <b>(I)</b> | NEW 33/11 KV SUBSTATIONS                  |                                       |                       |                       |                                          |                       |                          |
| 1.         | Bhopal Region                             | 49                                    | 292                   | 235                   | Work Initiated                           |                       |                          |
| 2.         | Gwalior Region                            | 30                                    | 246                   | 147                   |                                          |                       |                          |
| (II)       | Automatic Capacitor Bank 11 KV, 1500 KVAR |                                       |                       |                       |                                          |                       |                          |
| 1.         | Bhopal Region                             | 136 Work Initiated                    |                       |                       |                                          |                       |                          |
| 2.         | Gwalior Region                            |                                       |                       | Initiated             |                                          |                       |                          |

#### 3.0 Monitoring of Environmental Attributes

The chances of environmental pollution by the sub-project activities are very low. Civil work including the installation of gate, cable trenches, bore-well and yard fencing has not caused any negative impact to any of the environmental receptors. No much debris is generated from these civil works. Wherever soil is excavated i.e. for cable trenches, bore-wells, pole erection etc, the same is levelled in the premises itself. Usually, old metal scraps and construction wastes are collected by the contractor and are auctioned to registered dealers. In most of the places removal of debris has been carried out regularly. As construction is limited to the day time, and majority of the substations are away from the human settlements, noise & dust during the construction has not affected the local people.