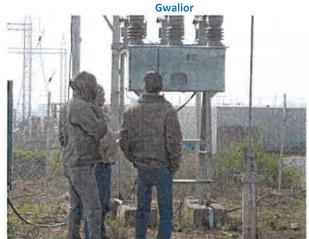

The main objective of the due diligence is to assess the compliance with mandatory environment regulations (national, state and local levels), loan covenants, Environmental Assessment and Review Framework (EARF), ADBs Environmental policy (2002) and EMMP and suggest mitigative/ corrective measures. For this, the team has review and monitor the implementation of EMMP mention in the ADB approved Initial Environmental Examination Report (IEE) reports. The team has also referred to the environmental covenants from respective loan agreement, IEE and EARF approved by the ADB. The due diligence is carried out for the works completed under ADB –III such as construction of New 33/11 KV Substations and installation & commissioning of 11 KV 1500 KVAR Capacitor Bank. In this regard consultation was also carried out during the monitoring period with the locals, contractors, workers of contractors and DISCOM staff. It was observed that, the local people are aware of the proposed project and are generally supportive due to expected long-term benefit of reliable and stable supply of power.

With regards to sub project New 33/11 KV Substations and installation & commissioning of 11 KV 1500 KVAR Capacitor Bank, the works is been initiated in both Gwalior and Bhopal Region. The implementation of the Project under ADB-III was started with the signing of Loan Agreement No. 3066 IND on February 2014.