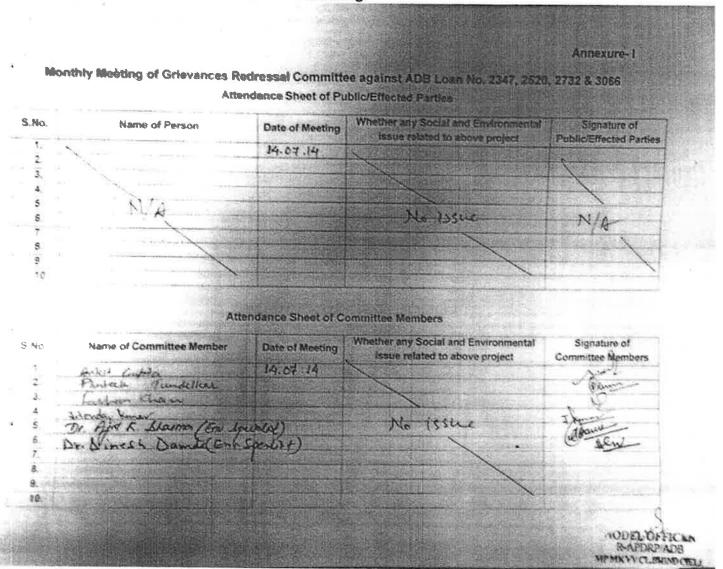

# 5.0 Details of Grievance Redress Committee and complaints received from public and actions taken thereof to resolve

The Project Grievance Redress Mechanism has been constituted vide Order No. CMD/MK/PMU/98 dated 14/05/10 and made responsible for handling public complaints regarding Environmental/Social related matters. The Project GRC meeting has been conducted regularly on monthly basis at each circle. However, no complaint received/ registered so far (Annexure VII). All public complaints will be subjected to enter into the complaints register.