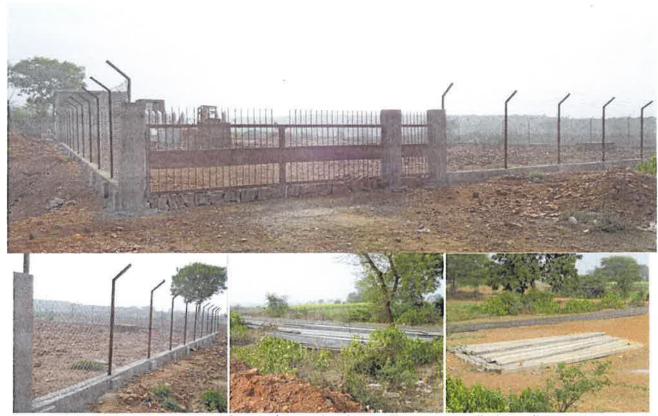

The environmental monitoring was carried out covering the due diligence of sub project-

- 1. Construction of new 33/11 kV substations
- 2. Installation & Commissioning of 11 KV 1500 KVAR Capacitor Banks

#### 1.4. Status of implementation

As per the available data and detailed review of sub project under ADB Loan No 3066, the implementation of project New 33/11 KV Substations and 11 KV 1500 KVAR Capacitor Banks is actually initiated.

With regards to sub project New 33/11 KV Substation and Installation & Commissioning of 11 KV 1500 KVAR Capacitor Banks, initially land acquisition for construction of new substations, supply of materials and other civil works has been started. The status of each sub project under this tranche is enclosed at **Annexure-II & VI**.

#### Status of implementation (as on 31.07.14)

|            |                                           | Provision                             |                       | Status                |                                          |                       |                          |
|------------|-------------------------------------------|---------------------------------------|-----------------------|-----------------------|------------------------------------------|-----------------------|--------------------------|
| S.<br>No.  | Name of sub project                       | New 33/11 KV<br>Substations<br>(No.s) | 33 KV<br>Line<br>(km) | 11 KV<br>Line<br>(km) | New 33/11<br>KV<br>Substations<br>(No.s) | 33 KV<br>Line<br>(km) | 11<br>KV<br>Line<br>(km) |
| <b>(I)</b> | NEW 33/11 KV SUBSTATIONS                  |                                       |                       |                       |                                          |                       |                          |
| 1.         | Bhopal Region                             | 49                                    | 292                   | 235                   | Work Initiated                           |                       |                          |
| 2.         | Gwalior Region                            | 30                                    | 246                   | 147                   |                                          |                       |                          |
| (II)       | Automatic Capacitor Bank 11 KV, 1500 KVAR |                                       |                       |                       |                                          |                       |                          |
| 1.         | Bhopal Region                             | 136 Work Initiated                    |                       |                       |                                          |                       |                          |
| 2.         | Gwalior Region                            |                                       |                       | Initiated             |                                          |                       |                          |