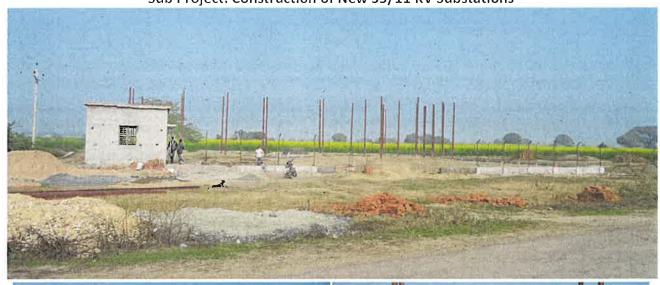

The environmental monitoring was carried out covering the due diligence of sub project-

- 1. Construction of new 33/11 kV substations
- 2. Installation & Commissioning of 11 KV 1500 KVAR Capacitor Banks

With regards to sub project New 33/11 KV Substation and Installation & Commissioning of 11 KV 1500 KVAR Capacitor Banks, initially land acquisition for construction of new substations, supply of materials and other civil works has been started. The status of each sub project under this tranche is enclosed at **Annexure-II & VI**.

#### Status of implementation (as on 31.07.14)

|            |                                           | Provision                             |                       | Status                |                                          |                       |                          |
|------------|-------------------------------------------|---------------------------------------|-----------------------|-----------------------|------------------------------------------|-----------------------|--------------------------|
| S.<br>No.  | Name of sub project                       | New 33/11 KV<br>Substations<br>(No.s) | 33 KV<br>Line<br>(km) | 11 KV<br>Line<br>(km) | New 33/11<br>KV<br>Substations<br>(No.s) | 33 KV<br>Line<br>(km) | 11<br>KV<br>Line<br>(km) |
| <b>(I)</b> | NEW 33/11 KV SUBSTATIONS                  |                                       |                       |                       |                                          |                       |                          |
| 1.         | Bhopal Region                             | 49                                    | 292                   | 235                   | Work Initiated                           |                       |                          |
| 2.         | Gwalior Region                            | 30                                    | 246                   | 147                   |                                          |                       |                          |
| (II)       | Automatic Capacitor Bank 11 KV, 1500 KVAR |                                       |                       |                       |                                          |                       |                          |
| 1.         | Bhopal Region                             | 136 Work Initiated                    |                       |                       |                                          |                       |                          |
| 2.         | Gwalior Region                            |                                       |                       | Initiated             |                                          |                       |                          |