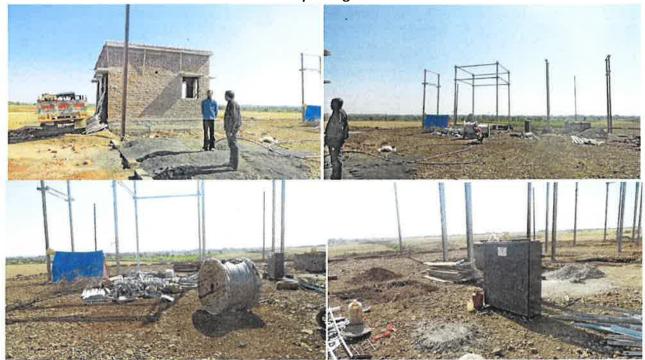

The environmental monitoring was carried out covering the due diligence of sub project-

- 1. Construction of new 33/11 kV substations
- 2. Installation & Commissioning of 11 KV 1500 KVAR Capacitor Banks

With regards to sub project New 33/11 KV Substation and Installation & Commissioning of 11 KV 1500 KVAR Capacitor Banks, initially land acquisition for construction of new substations, supply of materials and other civil works has been started. The status of each sub project under this tranche is enclosed at **Annexure-II & VI**.

#### Status of implementation (as on 31.07.14)

|            |                                           | Provision                             |                       | Status                |                                          |                       |                          |
|------------|-------------------------------------------|---------------------------------------|-----------------------|-----------------------|------------------------------------------|-----------------------|--------------------------|
| S.<br>No.  | Name of sub project                       | New 33/11 KV<br>Substations<br>(No.s) | 33 KV<br>Line<br>(km) | 11 KV<br>Line<br>(km) | New 33/11<br>KV<br>Substations<br>(No.s) | 33 KV<br>Line<br>(km) | 11<br>KV<br>Line<br>(km) |
| <b>(I)</b> | NEW 33/11 KV SUBSTATIONS                  |                                       |                       |                       |                                          |                       |                          |
| 1.         | Bhopal Region                             | 49                                    | 292                   | 235                   | Work Initiated                           |                       |                          |
| 2.         | Gwalior Region                            | 30                                    | 246                   | 147                   |                                          |                       |                          |
| (II)       | Automatic Capacitor Bank 11 KV, 1500 KVAR |                                       |                       |                       |                                          |                       |                          |
| 1.         | Bhopal Region                             | 136 Work Initiated                    |                       |                       |                                          |                       |                          |
| 2.         | Gwalior Region                            |                                       |                       | Initiated             |                                          |                       |                          |

#### 3.0 Monitoring of Environmental Attributes

The chances of environmental pollution by the sub-project activities are very low. Civil work including the installation of gate, cable trenches, bore-well and yard fencing has not caused any negative impact to any of the environmental receptors. No much debris is generated from these civil works. Wherever soil is excavated i.e. for cable trenches, bore-wells, pole erection etc, the same is levelled in the premises itself. Usually, old metal scraps and construction wastes are collected by the contractor and are auctioned to registered dealers. In most of the places removal of debris has been carried out regularly. As construction is limited to the day time, and majority of the substations are away from the human settlements, noise & dust during the construction has not affected the local people.