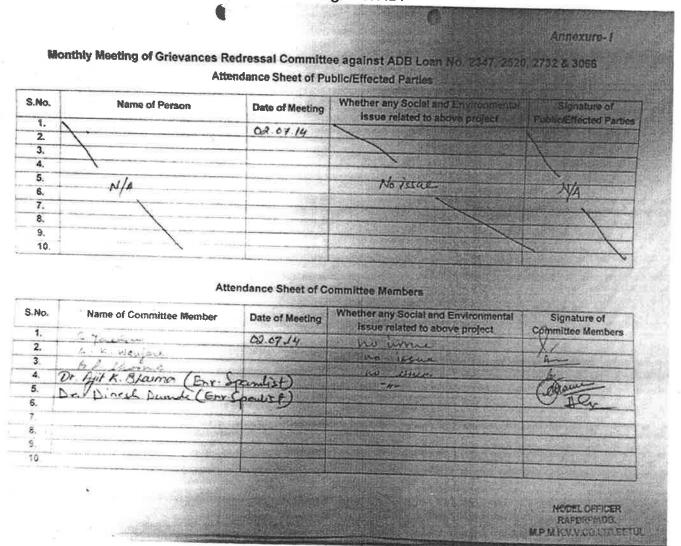

# 5.0 Details of Grievance Redress Committee and complaints received from public and actions taken thereof to resolve

The Project Grievance Redress Mechanism has been constituted vide Order No. CMD/MK/PMU/98 dated 14/05/10 and made responsible for handling public complaints regarding Environmental/Social related matters. The Project GRC meeting has been conducted regularly on monthly basis at each circle. However, no complaint received/ registered so far (Annexure VII). All public complaints will be subjected to enter into the complaints register.