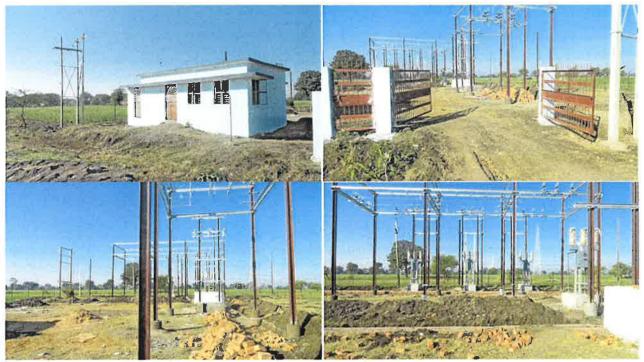

The environmental monitoring was carried out covering the due diligence of sub project-

- 1. Construction of new 33/11 kV substations
- 2. Installation & Commissioning of 11 KV 1500 KVAR Capacitor Banks

With regards to sub project New 33/11 KV Substation and Installation & Commissioning of 11 KV 1500 KVAR Capacitor Banks, initially land acquisition for construction of new substations, supply of materials and other civil works has been started. The status of each sub project under this tranche is enclosed at **Annexure-II & VI**.

#### Status of implementation (as on 31.07.14)

|            |                                           | Provision                             |                       | Status                |                                          |                       |                          |
|------------|-------------------------------------------|---------------------------------------|-----------------------|-----------------------|------------------------------------------|-----------------------|--------------------------|
| S.<br>No.  | Name of sub project                       | New 33/11 KV<br>Substations<br>(No.s) | 33 KV<br>Line<br>(km) | 11 KV<br>Line<br>(km) | New 33/11<br>KV<br>Substations<br>(No.s) | 33 KV<br>Line<br>(km) | 11<br>KV<br>Line<br>(km) |
| <b>(I)</b> | NEW 33/11 KV SUBSTATIONS                  |                                       |                       |                       |                                          |                       |                          |
| 1.         | Bhopal Region                             | 49                                    | 292                   | 235                   | Work Initiated                           |                       |                          |
| 2.         | Gwalior Region                            | 30                                    | 246                   | 147                   |                                          |                       |                          |
| (II)       | Automatic Capacitor Bank 11 KV, 1500 KVAR |                                       |                       |                       |                                          |                       |                          |
| 1.         | Bhopal Region                             | 136 Work Initiated                    |                       |                       |                                          |                       |                          |
| 2.         | Gwalior Region                            |                                       |                       | Initiated             |                                          |                       |                          |