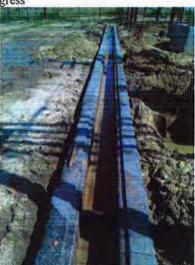

With regards to sub project Installation & Commissioning of 11 KV 1500 KVAR Capacitor Banks (CBs), there are 100 CBs have been installed and commissioned in Bhopal and 93 CBs in Gwalior region against the provision. The status of each sub project under this Loan is enclosed at Annexure-II, III & VI.

#### (II) Automatic Capacitor Bank 11 KV, 1500 KVAR

| S.No. | Name of (O&M) Circle | Automatic Capacitor Bank 11 KV, 1500 KVAR |               |              |  |
|-------|----------------------|-------------------------------------------|---------------|--------------|--|
|       | Name of (O&M) Circle | Provision (No.s)                          | Status (No.s) | Progress (%) |  |
| Ī     | Bhopal Region        | 136                                       | 100           | 73.53        |  |
| II    | Gwalior Region       | 195                                       | 93            | 47.69        |  |
|       | Grand Total          | 331                                       | 193           | 58.31        |  |