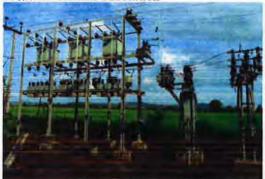

With regards to sub project New 33/11 KV Substation, there are 15 substations have been constructed. In the mean time, 29.48 km of 33 KV lines and 21.08 km of 11 KV lines have also been installed in Bhopal region. Similarly, construction of 08 substations has been completed in Gwalior region along with installation of 31.53 km of 33 KV lines and 14.58 km of 11 KV lines.

#### (I) New 33/11 KV Substations

|           |                            | Provision                        |                          | Project Status (No.s)    |                                  | Progress (%)          |                       |                                  |                       |                       |
|-----------|----------------------------|----------------------------------|--------------------------|--------------------------|----------------------------------|-----------------------|-----------------------|----------------------------------|-----------------------|-----------------------|
| S.<br>No. | Name of<br>(O&M)<br>Circle | New<br>33/11<br>KV S/S<br>(No.s) | 33<br>KV<br>Line<br>(km) | 11<br>KV<br>Line<br>(km) | New<br>33/11<br>KV S/S<br>(No.s) | 33 KV<br>Line<br>(km) | 11 KV<br>Line<br>(km) | New<br>33/11<br>KV S/S<br>(No.s) | 33 KV<br>Line<br>(km) | 11 KV<br>Line<br>(km) |
| I         | Bhopal<br>Region           | 49                               | 292                      | 235                      | 15                               | 29.48                 | 21.08                 | 30.612                           | 10.096                | 8.970                 |
| II        | Gwalior<br>Region          | 30                               | 246                      | 147                      | 8                                | 31.53                 | 14.58                 | 26.667                           | 12.817                | 9.918                 |
|           | Grand<br>Total             | 79                               | 538                      | 382                      | 23                               | 61.01                 | 35.66                 | 29.114                           | 11.340                | 9.335                 |