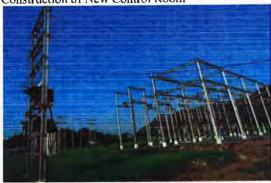

With regards to sub project New 33/11 KV Substation, there are 15 substations have been constructed. In the mean time, 29.48 km of 33 KV lines and 21.08 km of 11 KV lines have also been installed in Bhopal region. Similarly, construction of 08 substations has been completed in Gwalior region along with installation of 31.53 km of 33 KV lines and 14.58 km of 11 KV lines.

#### (I) New 33/11 KV Substations

|           |                            | Provision                        |                          | Project Status (No.s)    |                                  | Progress (%)          |                       |                                  |                       |                       |
|-----------|----------------------------|----------------------------------|--------------------------|--------------------------|----------------------------------|-----------------------|-----------------------|----------------------------------|-----------------------|-----------------------|
| S.<br>No. | Name of<br>(O&M)<br>Circle | New<br>33/11<br>KV S/S<br>(No.s) | 33<br>KV<br>Line<br>(km) | 11<br>KV<br>Line<br>(km) | New<br>33/11<br>KV S/S<br>(No.s) | 33 KV<br>Line<br>(km) | 11 KV<br>Line<br>(km) | New<br>33/11<br>KV S/S<br>(No.s) | 33 KV<br>Line<br>(km) | 11 KV<br>Line<br>(km) |
| I         | Bhopal<br>Region           | 49                               | 292                      | 235                      | 15                               | 29.48                 | 21.08                 | 30.612                           | 10.096                | 8.970                 |
| II        | Gwalior<br>Region          | 30                               | 246                      | 147                      | 8                                | 31.53                 | 14.58                 | 26.667                           | 12.817                | 9.918                 |
|           | Grand<br>Total             | 79                               | 538                      | 382                      | 23                               | 61.01                 | 35.66                 | 29.114                           | 11.340                | 9.335                 |