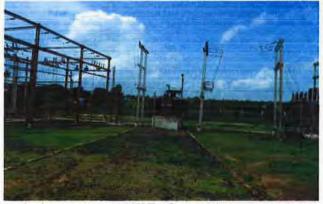

With regards to sub project New 33/11 KV Substation, there are 15 substations have been constructed. In the mean time, 29.48 km of 33 KV lines and 21.08 km of 11 KV lines have also been installed in Bhopal region. Similarly, construction of 08 substations has been completed in Gwalior region along with installation of 31.53 km of 33 KV lines and 14.58 km of 11 KV lines.

#### (I) New 33/11 KV Substations

|           |                            | Provision                        |                          | Project Status (No.s)    |                                  | Progress (%)          |                       |                                  |                       |                       |
|-----------|----------------------------|----------------------------------|--------------------------|--------------------------|----------------------------------|-----------------------|-----------------------|----------------------------------|-----------------------|-----------------------|
| S.<br>No. | Name of<br>(O&M)<br>Circle | New<br>33/11<br>KV S/S<br>(No.s) | 33<br>KV<br>Line<br>(km) | 11<br>KV<br>Line<br>(km) | New<br>33/11<br>KV S/S<br>(No.s) | 33 KV<br>Line<br>(km) | 11 KV<br>Line<br>(km) | New<br>33/11<br>KV S/S<br>(No.s) | 33 KV<br>Line<br>(km) | 11 KV<br>Line<br>(km) |
| I         | Bhopal<br>Region           | 49                               | 292                      | 235                      | 15                               | 29.48                 | 21.08                 | 30.612                           | 10.096                | 8.970                 |
| II        | Gwalior<br>Region          | 30                               | 246                      | 147                      | 8                                | 31.53                 | 14.58                 | 26.667                           | 12.817                | 9.918                 |
|           | Grand<br>Total             | 79                               | 538                      | 382                      | 23                               | 61.01                 | 35.66                 | 29.114                           | 11.340                | 9.335                 |