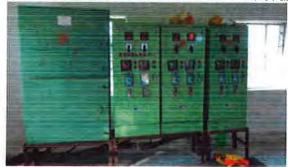

With regards to sub project Installation & Commissioning of 11 KV 1500 KVAR Capacitor Banks (CBs), there are 100 CBs have been installed and commissioned in Bhopal and 93 CBs in Gwalior region against the provision. The status of each sub project under this Loan is enclosed at Annexure-II, III & VI.

#### (II) Automatic Capacitor Bank 11 KV, 1500 KVAR

| S.No. | Name of (O&M) Circle | Automatic Capacitor Bank 11 KV, 1500 KVAR |               |              |  |
|-------|----------------------|-------------------------------------------|---------------|--------------|--|
|       | Name of (O&M) Circle | Provision (No.s)                          | Status (No.s) | Progress (%) |  |
| Ī     | Bhopal Region        | 136                                       | 100           | 73.53        |  |
| II    | Gwalior Region       | 195                                       | 93            | 47.69        |  |
|       | Grand Total          | 331                                       | 193           | 58.31        |  |