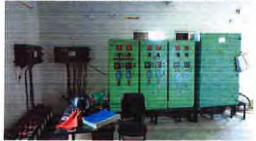

With regards to sub project Installation & Commissioning of 11 KV 1500 KVAR Capacitor Banks (CBs), there are 100 CBs have been installed and commissioned in Bhopal and 93 CBs in Gwalior region against the provision. The status of each sub project under this Loan is enclosed at Annexure-II, III & VI.

#### (II) Automatic Capacitor Bank 11 KV, 1500 KVAR

| S.No. | Name of (O&M) Circle | Automatic Capacitor Bank 11 KV, 1500 KVAR |               |              |  |
|-------|----------------------|-------------------------------------------|---------------|--------------|--|
|       | Name of (O&M) Circle | Provision (No.s)                          | Status (No.s) | Progress (%) |  |
| Ī     | Bhopal Region        | 136                                       | 100           | 73.53        |  |
| II    | Gwalior Region       | 195                                       | 93            | 47.69        |  |
|       | Grand Total          | 331                                       | 193           | 58.31        |  |