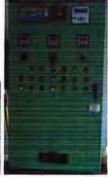

With regards to sub project Installation & Commissioning of 11 KV 1500 KVAR Capacitor Banks (CBs), there are 100 CBs have been installed and commissioned in Bhopal and 93 CBs in Gwalior region against the provision. The status of each sub project under this Loan is enclosed at Annexure-II, III & VI.

#### (II) Automatic Capacitor Bank 11 KV, 1500 KVAR

| S.No. | Name of (O&M) Circle | Automatic Capacitor Bank 11 KV, 1500 KVAR |               |              |  |
|-------|----------------------|-------------------------------------------|---------------|--------------|--|
|       | Name of (O&M) Circle | Provision (No.s)                          | Status (No.s) | Progress (%) |  |
| Ī     | Bhopal Region        | 136                                       | 100           | 73.53        |  |
| II    | Gwalior Region       | 195                                       | 93            | 47.69        |  |
|       | Grand Total          | 331                                       | 193           | 58.31        |  |