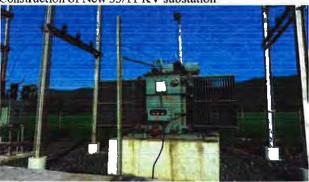

With regards to sub project New 33/11 KV Substation, there are 15 substations have been constructed. In the mean time, 29.48 km of 33 KV lines and 21.08 km of 11 KV lines have also been installed in Bhopal region. Similarly, construction of 08 substations has been completed in Gwalior region along with installation of 31.53 km of 33 KV lines and 14.58 km of 11 KV lines.

#### (I) New 33/11 KV Substations

|           |                            | Provision                        |                          | Project Status (No.s)    |                                  | Progress (%)          |                       |                                  |                       |                       |
|-----------|----------------------------|----------------------------------|--------------------------|--------------------------|----------------------------------|-----------------------|-----------------------|----------------------------------|-----------------------|-----------------------|
| S.<br>No. | Name of<br>(O&M)<br>Circle | New<br>33/11<br>KV S/S<br>(No.s) | 33<br>KV<br>Line<br>(km) | 11<br>KV<br>Line<br>(km) | New<br>33/11<br>KV S/S<br>(No.s) | 33 KV<br>Line<br>(km) | 11 KV<br>Line<br>(km) | New<br>33/11<br>KV S/S<br>(No.s) | 33 KV<br>Line<br>(km) | 11 KV<br>Line<br>(km) |
| I         | Bhopal<br>Region           | 49                               | 292                      | 235                      | 15                               | 29.48                 | 21.08                 | 30.612                           | 10.096                | 8.970                 |
| II        | Gwalior<br>Region          | 30                               | 246                      | 147                      | 8                                | 31.53                 | 14.58                 | 26.667                           | 12.817                | 9.918                 |
|           | Grand<br>Total             | 79                               | 538                      | 382                      | 23                               | 61.01                 | 35.66                 | 29.114                           | 11.340                | 9.335                 |