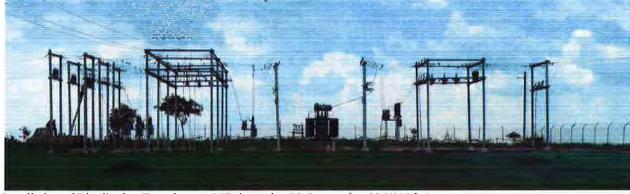

#### (I) New 33/11 KV Substations

|           |                            | Provision                        |                          | Project Status (No.s)    |                                  | Progress (%)          |                       |                                  |                       |                       |
|-----------|----------------------------|----------------------------------|--------------------------|--------------------------|----------------------------------|-----------------------|-----------------------|----------------------------------|-----------------------|-----------------------|
| S.<br>No. | Name of<br>(O&M)<br>Circle | New<br>33/11<br>KV S/S<br>(No.s) | 33<br>KV<br>Line<br>(km) | 11<br>KV<br>Line<br>(km) | New<br>33/11<br>KV S/S<br>(No.s) | 33 KV<br>Line<br>(km) | 11 KV<br>Line<br>(km) | New<br>33/11<br>KV S/S<br>(No.s) | 33 KV<br>Line<br>(km) | 11 KV<br>Line<br>(km) |
| I         | Bhopal<br>Region           | 49                               | 292                      | 235                      | 15                               | 29.48                 | 21.08                 | 30.612                           | 10.096                | 8.970                 |
| II        | Gwalior<br>Region          | 30                               | 246                      | 147                      | 8                                | 31.53                 | 14.58                 | 26.667                           | 12.817                | 9.918                 |
|           | Grand<br>Total             | 79                               | 538                      | 382                      | 23                               | 61.01                 | 35.66                 | 29.114                           | 11.340                | 9.335                 |

#### (II) Automatic Capacitor Bank 11 KV, 1500 KVAR

| S.No. | Name of (O&M) Circle | Automatic Capacitor Bank 11 KV, 1500 KVAR |               |              |  |
|-------|----------------------|-------------------------------------------|---------------|--------------|--|
|       | Name of (O&M) Circle | Provision (No.s)                          | Status (No.s) | Progress (%) |  |
| Ī     | Bhopal Region        | 136                                       | 100           | 73.53        |  |
| II    | Gwalior Region       | 195                                       | 93            | 47.69        |  |
|       | Grand Total          | 331                                       | 193           | 58.31        |  |