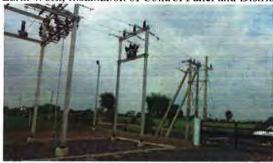

#### (I) New 33/11 KV Substations

|           |                            | Provision                        |                          | Project Status (No.s)    |                                  | Progress (%)          |                       |                                  |                       |                       |
|-----------|----------------------------|----------------------------------|--------------------------|--------------------------|----------------------------------|-----------------------|-----------------------|----------------------------------|-----------------------|-----------------------|
| S.<br>No. | Name of<br>(O&M)<br>Circle | New<br>33/11<br>KV S/S<br>(No.s) | 33<br>KV<br>Line<br>(km) | 11<br>KV<br>Line<br>(km) | New<br>33/11<br>KV S/S<br>(No.s) | 33 KV<br>Line<br>(km) | 11 KV<br>Line<br>(km) | New<br>33/11<br>KV S/S<br>(No.s) | 33 KV<br>Line<br>(km) | 11 KV<br>Line<br>(km) |
| I         | Bhopal<br>Region           | 49                               | 292                      | 235                      | 15                               | 29.48                 | 21.08                 | 30.612                           | 10.096                | 8.970                 |
| II        | Gwalior<br>Region          | 30                               | 246                      | 147                      | 8                                | 31.53                 | 14.58                 | 26.667                           | 12.817                | 9.918                 |
|           | Grand<br>Total             | 79                               | 538                      | 382                      | 23                               | 61.01                 | 35.66                 | 29.114                           | 11.340                | 9.335                 |

With regards to sub project New 33/11 KV Substation, there are 15 substations have been constructed. In the mean time, 29.48 km of 33 KV lines and 21.08 km of 11 KV lines have also been installed in Bhopal region. Similarly, construction of 08 substations has been completed in Gwalior region along with installation of 31.53 km of 33 KV lines and 14.58 km of 11 KV lines.