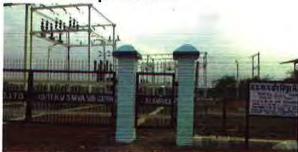

With regards to sub project New 33/11 KV Substation, there are 15 substations have been constructed. In the mean time, 29.48 km of 33 KV lines and 21.08 km of 11 KV lines have also been installed in Bhopal region. Similarly, construction of 08 substations has been completed in Gwalior region along with installation of 31.53 km of 33 KV lines and 14.58 km of 11 KV lines.

#### (I) New 33/11 KV Substations

|           |                            | Provision                        |                          | Project Status (No.s)    |                                  | Progress (%)          |                       |                                  |                       |                       |
|-----------|----------------------------|----------------------------------|--------------------------|--------------------------|----------------------------------|-----------------------|-----------------------|----------------------------------|-----------------------|-----------------------|
| S.<br>No. | Name of<br>(O&M)<br>Circle | New<br>33/11<br>KV S/S<br>(No.s) | 33<br>KV<br>Line<br>(km) | 11<br>KV<br>Line<br>(km) | New<br>33/11<br>KV S/S<br>(No.s) | 33 KV<br>Line<br>(km) | 11 KV<br>Line<br>(km) | New<br>33/11<br>KV S/S<br>(No.s) | 33 KV<br>Line<br>(km) | 11 KV<br>Line<br>(km) |
| I         | Bhopal<br>Region           | 49                               | 292                      | 235                      | 15                               | 29.48                 | 21.08                 | 30.612                           | 10.096                | 8.970                 |
| II        | Gwalior<br>Region          | 30                               | 246                      | 147                      | 8                                | 31.53                 | 14.58                 | 26.667                           | 12.817                | 9.918                 |
|           | Grand<br>Total             | 79                               | 538                      | 382                      | 23                               | 61.01                 | 35.66                 | 29.114                           | 11.340                | 9.335                 |