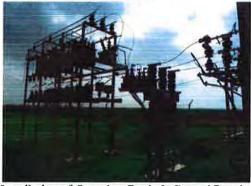

With regards to sub project New 33/11 KV Substation, there are 15 substations have been constructed. In the mean time, 29.48 km of 33 KV lines and 21.08 km of 11 KV lines have also been installed in Bhopal region. Similarly, construction of 08 substations has been completed in Gwalior region along with installation of 31.53 km of 33 KV lines and 14.58 km of 11 KV lines.

#### (I) New 33/11 KV Substations

|           |                            | Provision                        |                          | Project Status (No.s)    |                                  | Progress (%)          |                       |                                  |                       |                       |
|-----------|----------------------------|----------------------------------|--------------------------|--------------------------|----------------------------------|-----------------------|-----------------------|----------------------------------|-----------------------|-----------------------|
| S.<br>No. | Name of<br>(O&M)<br>Circle | New<br>33/11<br>KV S/S<br>(No.s) | 33<br>KV<br>Line<br>(km) | 11<br>KV<br>Line<br>(km) | New<br>33/11<br>KV S/S<br>(No.s) | 33 KV<br>Line<br>(km) | 11 KV<br>Line<br>(km) | New<br>33/11<br>KV S/S<br>(No.s) | 33 KV<br>Line<br>(km) | 11 KV<br>Line<br>(km) |
| I         | Bhopal<br>Region           | 49                               | 292                      | 235                      | 15                               | 29.48                 | 21.08                 | 30.612                           | 10.096                | 8.970                 |
| II        | Gwalior<br>Region          | 30                               | 246                      | 147                      | 8                                | 31.53                 | 14.58                 | 26.667                           | 12.817                | 9.918                 |
|           | Grand<br>Total             | 79                               | 538                      | 382                      | 23                               | 61.01                 | 35.66                 | 29.114                           | 11.340                | 9.335                 |