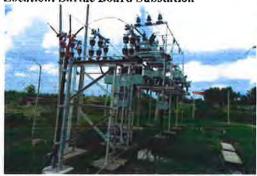

#### (I) New 33/11 KV Substations

|           |                            | Provision                        |                          | Project Status (No.s)    |                                  | Progress (%)          |                       |                                  |                       |                       |
|-----------|----------------------------|----------------------------------|--------------------------|--------------------------|----------------------------------|-----------------------|-----------------------|----------------------------------|-----------------------|-----------------------|
| S.<br>No. | Name of<br>(O&M)<br>Circle | New<br>33/11<br>KV S/S<br>(No.s) | 33<br>KV<br>Line<br>(km) | 11<br>KV<br>Line<br>(km) | New<br>33/11<br>KV S/S<br>(No.s) | 33 KV<br>Line<br>(km) | 11 KV<br>Line<br>(km) | New<br>33/11<br>KV S/S<br>(No.s) | 33 KV<br>Line<br>(km) | 11 KV<br>Line<br>(km) |
| I         | Bhopal<br>Region           | 49                               | 292                      | 235                      | 15                               | 29.48                 | 21.08                 | 30.612                           | 10.096                | 8.970                 |
| II        | Gwalior<br>Region          | 30                               | 246                      | 147                      | 8                                | 31.53                 | 14.58                 | 26.667                           | 12.817                | 9.918                 |
|           | Grand<br>Total             | 79                               | 538                      | 382                      | 23                               | 61.01                 | 35.66                 | 29.114                           | 11.340                | 9.335                 |