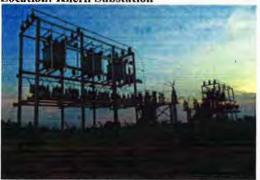

With regards to sub project New 33/11 KV Substation, there are 15 substations have been constructed. In the mean time, 29.48 km of 33 KV lines and 21.08 km of 11 KV lines have also been installed in Bhopal region. Similarly, construction of 08 substations has been completed in Gwalior region along with installation of 31.53 km of 33 KV lines and 14.58 km of 11 KV lines.

#### (I) New 33/11 KV Substations

|           |                            | Provision                        |                          | Project Status (No.s)    |                                  | Progress (%)          |                       |                                  |                       |                       |
|-----------|----------------------------|----------------------------------|--------------------------|--------------------------|----------------------------------|-----------------------|-----------------------|----------------------------------|-----------------------|-----------------------|
| S.<br>No. | Name of<br>(O&M)<br>Circle | New<br>33/11<br>KV S/S<br>(No.s) | 33<br>KV<br>Line<br>(km) | 11<br>KV<br>Line<br>(km) | New<br>33/11<br>KV S/S<br>(No.s) | 33 KV<br>Line<br>(km) | 11 KV<br>Line<br>(km) | New<br>33/11<br>KV S/S<br>(No.s) | 33 KV<br>Line<br>(km) | 11 KV<br>Line<br>(km) |
| I         | Bhopal<br>Region           | 49                               | 292                      | 235                      | 15                               | 29.48                 | 21.08                 | 30.612                           | 10.096                | 8.970                 |
| II        | Gwalior<br>Region          | 30                               | 246                      | 147                      | 8                                | 31.53                 | 14.58                 | 26.667                           | 12.817                | 9.918                 |
|           | Grand<br>Total             | 79                               | 538                      | 382                      | 23                               | 61.01                 | 35.66                 | 29.114                           | 11.340                | 9.335                 |

# 2.5. Compliance with Environmental Management Plan (EMP)

| S.<br>No. | Proposed Mitigation Measures                                                                                                                                                                                           | Status of Implementation                                                                                                                                                               | Measure for<br>Improvement |
|-----------|------------------------------------------------------------------------------------------------------------------------------------------------------------------------------------------------------------------------|----------------------------------------------------------------------------------------------------------------------------------------------------------------------------------------|----------------------------|
| Pre-c     | construction Phase                                                                                                                                                                                                     |                                                                                                                                                                                        |                            |
| 1.        | 13 criteria for site selection and a 17-<br>question checklist/questionnaire guide the<br>selection of transmission line route and<br>substations, among others, to avoid<br>significant adverse environmental impacts | 13 criteria for site selection and a 17-<br>question checklist/questionnaire have<br>been followed as mentioned in Analysis<br>of Alternatives for Pre-construction &<br>Design phase. | -                          |
| 2.        | Substations will be air insulated                                                                                                                                                                                      | All the substation have been designed<br>for construction are Air Insulated<br>Substation (AIS)                                                                                        | *                          |
| 3.        | Land acquisition for the substations                                                                                                                                                                                   | All the MP Transco substation sites are on government land so there is no need for land acquisition from private owners                                                                |                            |
| 4.        | Prepare construction management plan for avoiding the unplanned activities of EPC Contractor(s)                                                                                                                        | Construction Management Plan (CMP) has been prepared and followed by the contractor                                                                                                    | -                          |