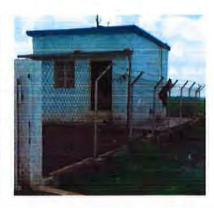

#### (I) New 33/11 KV Substations

|           |                            | Provision                        |                          | Project Status (No.s)    |                                  | Progress (%)          |                       |                                  |                       |                       |
|-----------|----------------------------|----------------------------------|--------------------------|--------------------------|----------------------------------|-----------------------|-----------------------|----------------------------------|-----------------------|-----------------------|
| S.<br>No. | Name of<br>(O&M)<br>Circle | New<br>33/11<br>KV S/S<br>(No.s) | 33<br>KV<br>Line<br>(km) | 11<br>KV<br>Line<br>(km) | New<br>33/11<br>KV S/S<br>(No.s) | 33 KV<br>Line<br>(km) | 11 KV<br>Line<br>(km) | New<br>33/11<br>KV S/S<br>(No.s) | 33 KV<br>Line<br>(km) | 11 KV<br>Line<br>(km) |
| I         | Bhopal<br>Region           | 49                               | 292                      | 235                      | 15                               | 29.48                 | 21.08                 | 30.612                           | 10.096                | 8.970                 |
| II        | Gwalior<br>Region          | 30                               | 246                      | 147                      | 8                                | 31.53                 | 14.58                 | 26.667                           | 12.817                | 9.918                 |
|           | Grand<br>Total             | 79                               | 538                      | 382                      | 23                               | 61.01                 | 35.66                 | 29.114                           | 11.340                | 9.335                 |