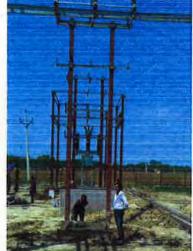

With regards to sub project New 33/11 KV Substation, there are 15 substations have been constructed. In the mean time, 29.48 km of 33 KV lines and 21.08 km of 11 KV lines have also been installed in Bhopal region. Similarly, construction of 08 substations has been completed in Gwalior region along with installation of 31.53 km of 33 KV lines and 14.58 km of 11 KV lines.

#### (I) New 33/11 KV Substations

|           |                            | Provision                        |                          | Project Status (No.s)    |                                  | Progress (%)          |                       |                                  |                       |                       |
|-----------|----------------------------|----------------------------------|--------------------------|--------------------------|----------------------------------|-----------------------|-----------------------|----------------------------------|-----------------------|-----------------------|
| S.<br>No. | Name of<br>(O&M)<br>Circle | New<br>33/11<br>KV S/S<br>(No.s) | 33<br>KV<br>Line<br>(km) | 11<br>KV<br>Line<br>(km) | New<br>33/11<br>KV S/S<br>(No.s) | 33 KV<br>Line<br>(km) | 11 KV<br>Line<br>(km) | New<br>33/11<br>KV S/S<br>(No.s) | 33 KV<br>Line<br>(km) | 11 KV<br>Line<br>(km) |
| I         | Bhopal<br>Region           | 49                               | 292                      | 235                      | 15                               | 29.48                 | 21.08                 | 30.612                           | 10.096                | 8.970                 |
| II        | Gwalior<br>Region          | 30                               | 246                      | 147                      | 8                                | 31.53                 | 14.58                 | 26.667                           | 12.817                | 9.918                 |
|           | Grand<br>Total             | 79                               | 538                      | 382                      | 23                               | 61.01                 | 35.66                 | 29.114                           | 11.340                | 9.335                 |

# 2.5. Compliance with Environmental Management Plan (EMP)

| S.<br>No. | Proposed Mitigation Measures                                                                                                                                                                                           | Status of Implementation                                                                                                                                                               | Measure for<br>Improvement |
|-----------|------------------------------------------------------------------------------------------------------------------------------------------------------------------------------------------------------------------------|----------------------------------------------------------------------------------------------------------------------------------------------------------------------------------------|----------------------------|
| Pre-c     | construction Phase                                                                                                                                                                                                     |                                                                                                                                                                                        |                            |
| 1.        | 13 criteria for site selection and a 17-<br>question checklist/questionnaire guide the<br>selection of transmission line route and<br>substations, among others, to avoid<br>significant adverse environmental impacts | 13 criteria for site selection and a 17-<br>question checklist/questionnaire have<br>been followed as mentioned in Analysis<br>of Alternatives for Pre-construction &<br>Design phase. | -                          |
| 2.        | Substations will be air insulated                                                                                                                                                                                      | All the substation have been designed<br>for construction are Air Insulated<br>Substation (AIS)                                                                                        | *                          |
| 3.        | Land acquisition for the substations                                                                                                                                                                                   | All the MP Transco substation sites are on government land so there is no need for land acquisition from private owners                                                                |                            |
| 4.        | Prepare construction management plan for avoiding the unplanned activities of EPC Contractor(s)                                                                                                                        | Construction Management Plan (CMP) has been prepared and followed by the contractor                                                                                                    | -                          |