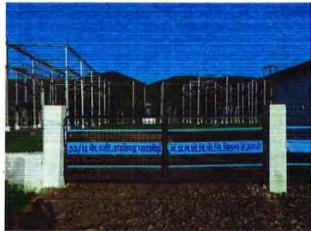

With regards to sub project New 33/11 KV Substation, there are 15 substations have been constructed. In the mean time, 29.48 km of 33 KV lines and 21.08 km of 11 KV lines have also been installed in Bhopal region. Similarly, construction of 08 substations has been completed in Gwalior region along with installation of 31.53 km of 33 KV lines and 14.58 km of 11 KV lines.

#### (I) New 33/11 KV Substations

|           |                            | Provision                        |                          | Project Status (No.s)    |                                  | Progress (%)          |                       |                                  |                       |                       |
|-----------|----------------------------|----------------------------------|--------------------------|--------------------------|----------------------------------|-----------------------|-----------------------|----------------------------------|-----------------------|-----------------------|
| S.<br>No. | Name of<br>(O&M)<br>Circle | New<br>33/11<br>KV S/S<br>(No.s) | 33<br>KV<br>Line<br>(km) | 11<br>KV<br>Line<br>(km) | New<br>33/11<br>KV S/S<br>(No.s) | 33 KV<br>Line<br>(km) | 11 KV<br>Line<br>(km) | New<br>33/11<br>KV S/S<br>(No.s) | 33 KV<br>Line<br>(km) | 11 KV<br>Line<br>(km) |
| I         | Bhopal<br>Region           | 49                               | 292                      | 235                      | 15                               | 29.48                 | 21.08                 | 30.612                           | 10.096                | 8.970                 |
| II        | Gwalior<br>Region          | 30                               | 246                      | 147                      | 8                                | 31.53                 | 14.58                 | 26.667                           | 12.817                | 9.918                 |
|           | Grand<br>Total             | 79                               | 538                      | 382                      | 23                               | 61.01                 | 35.66                 | 29.114                           | 11.340                | 9.335                 |