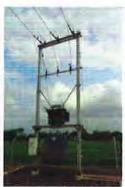

With regards to sub project New 33/11 KV Substation, there are 15 substations have been constructed. In the mean time, 29.48 km of 33 KV lines and 21.08 km of 11 KV lines have also been installed in Bhopal region. Similarly, construction of 08 substations has been completed in Gwalior region along with installation of 31.53 km of 33 KV lines and 14.58 km of 11 KV lines.