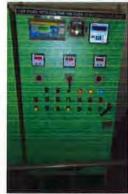

#### (I) New 33/11 KV Substations

|           |                            | Provision                        |                          | Project Status (No.s)    |                                  | Progress (%)          |                       |                                  |                       |                       |
|-----------|----------------------------|----------------------------------|--------------------------|--------------------------|----------------------------------|-----------------------|-----------------------|----------------------------------|-----------------------|-----------------------|
| S.<br>No. | Name of<br>(O&M)<br>Circle | New<br>33/11<br>KV S/S<br>(No.s) | 33<br>KV<br>Line<br>(km) | 11<br>KV<br>Line<br>(km) | New<br>33/11<br>KV S/S<br>(No.s) | 33 KV<br>Line<br>(km) | 11 KV<br>Line<br>(km) | New<br>33/11<br>KV S/S<br>(No.s) | 33 KV<br>Line<br>(km) | 11 KV<br>Line<br>(km) |
| I         | Bhopal<br>Region           | 49                               | 292                      | 235                      | 15                               | 29.48                 | 21.08                 | 30.612                           | 10.096                | 8.970                 |
| II        | Gwalior<br>Region          | 30                               | 246                      | 147                      | 8                                | 31.53                 | 14.58                 | 26.667                           | 12.817                | 9.918                 |
|           | Grand<br>Total             | 79                               | 538                      | 382                      | 23                               | 61.01                 | 35.66                 | 29.114                           | 11.340                | 9.335                 |

#### (II) Automatic Capacitor Bank 11 KV, 1500 KVAR

| S.No. | Name of (O&M) Circle | Automatic Capacitor Bank 11 KV, 1500 KVAR |               |              |  |
|-------|----------------------|-------------------------------------------|---------------|--------------|--|
|       | Name of (O&M) Circle | Provision (No.s)                          | Status (No.s) | Progress (%) |  |
| Ī     | Bhopal Region        | 136                                       | 100           | 73.53        |  |
| II    | Gwalior Region       | 195                                       | 93            | 47.69        |  |
|       | Grand Total          | 331                                       | 193           | 58.31        |  |