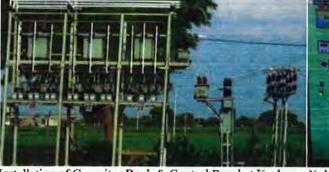

With regards to sub project Installation & Commissioning of 11 KV 1500 KVAR Capacitor Banks (CBs), there are 100 CBs have been installed and commissioned in Bhopal and 93 CBs in Gwalior region against the provision. The status of each sub project under this Loan is enclosed at Annexure-II, III & VI.

#### (II) Automatic Capacitor Bank 11 KV, 1500 KVAR

| S.No. | Name of (O&M) Circle | Automatic Capacitor Bank 11 KV, 1500 KVAR |               |              |  |
|-------|----------------------|-------------------------------------------|---------------|--------------|--|
|       | Name of (O&M) Circle | Provision (No.s)                          | Status (No.s) | Progress (%) |  |
| Ī     | Bhopal Region        | 136                                       | 100           | 73.53        |  |
| II    | Gwalior Region       | 195                                       | 93            | 47.69        |  |
|       | Grand Total          | 331                                       | 193           | 58.31        |  |