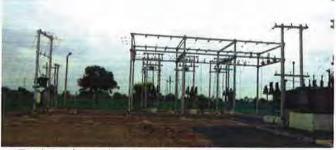

#### (I) New 33/11 KV Substations

|           |                            | Provision                        |                          | Project Status (No.s)    |                                  | Progress (%)          |                       |                                  |                       |                       |
|-----------|----------------------------|----------------------------------|--------------------------|--------------------------|----------------------------------|-----------------------|-----------------------|----------------------------------|-----------------------|-----------------------|
| S.<br>No. | Name of<br>(O&M)<br>Circle | New<br>33/11<br>KV S/S<br>(No.s) | 33<br>KV<br>Line<br>(km) | 11<br>KV<br>Line<br>(km) | New<br>33/11<br>KV S/S<br>(No.s) | 33 KV<br>Line<br>(km) | 11 KV<br>Line<br>(km) | New<br>33/11<br>KV S/S<br>(No.s) | 33 KV<br>Line<br>(km) | 11 KV<br>Line<br>(km) |
| I         | Bhopal<br>Region           | 49                               | 292                      | 235                      | 15                               | 29.48                 | 21.08                 | 30.612                           | 10.096                | 8.970                 |
| II        | Gwalior<br>Region          | 30                               | 246                      | 147                      | 8                                | 31.53                 | 14.58                 | 26.667                           | 12.817                | 9.918                 |
|           | Grand<br>Total             | 79                               | 538                      | 382                      | 23                               | 61.01                 | 35.66                 | 29.114                           | 11.340                | 9.335                 |

With regards to sub project New 33/11 KV Substation, there are 15 substations have been constructed. In the mean time, 29.48 km of 33 KV lines and 21.08 km of 11 KV lines have also been installed in Bhopal region. Similarly, construction of 08 substations has been completed in Gwalior region along with installation of 31.53 km of 33 KV lines and 14.58 km of 11 KV lines.