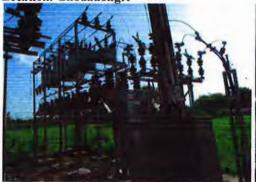

With regards to sub project New 33/11 KV Substation, there are 15 substations have been constructed. In the mean time, 29.48 km of 33 KV lines and 21.08 km of 11 KV lines have also been installed in Bhopal region. Similarly, construction of 08 substations has been completed in Gwalior region along with installation of 31.53 km of 33 KV lines and 14.58 km of 11 KV lines.

#### (I) New 33/11 KV Substations

|           |                            | Provision                        |                          | Project Status (No.s)    |                                  | Progress (%)          |                       |                                  |                       |                       |
|-----------|----------------------------|----------------------------------|--------------------------|--------------------------|----------------------------------|-----------------------|-----------------------|----------------------------------|-----------------------|-----------------------|
| S.<br>No. | Name of<br>(O&M)<br>Circle | New<br>33/11<br>KV S/S<br>(No.s) | 33<br>KV<br>Line<br>(km) | 11<br>KV<br>Line<br>(km) | New<br>33/11<br>KV S/S<br>(No.s) | 33 KV<br>Line<br>(km) | 11 KV<br>Line<br>(km) | New<br>33/11<br>KV S/S<br>(No.s) | 33 KV<br>Line<br>(km) | 11 KV<br>Line<br>(km) |
| I         | Bhopal<br>Region           | 49                               | 292                      | 235                      | 15                               | 29.48                 | 21.08                 | 30.612                           | 10.096                | 8.970                 |
| II        | Gwalior<br>Region          | 30                               | 246                      | 147                      | 8                                | 31.53                 | 14.58                 | 26.667                           | 12.817                | 9.918                 |
|           | Grand<br>Total             | 79                               | 538                      | 382                      | 23                               | 61.01                 | 35.66                 | 29.114                           | 11.340                | 9.335                 |