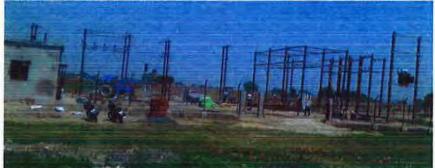

With regards to sub project New 33/11 KV Substation, there are 15 substations have been constructed. In the mean time, 29.48 km of 33 KV lines and 21.08 km of 11 KV lines have also been installed in Bhopal region. Similarly, construction of 08 substations has been completed in Gwalior region along with installation of 31.53 km of 33 KV lines and 14.58 km of 11 KV lines.

#### (I) New 33/11 KV Substations

|           |                            | Provision                        |                          | Project Status (No.s)    |                                  | Progress (%)          |                       |                                  |                       |                       |
|-----------|----------------------------|----------------------------------|--------------------------|--------------------------|----------------------------------|-----------------------|-----------------------|----------------------------------|-----------------------|-----------------------|
| S.<br>No. | Name of<br>(O&M)<br>Circle | New<br>33/11<br>KV S/S<br>(No.s) | 33<br>KV<br>Line<br>(km) | 11<br>KV<br>Line<br>(km) | New<br>33/11<br>KV S/S<br>(No.s) | 33 KV<br>Line<br>(km) | 11 KV<br>Line<br>(km) | New<br>33/11<br>KV S/S<br>(No.s) | 33 KV<br>Line<br>(km) | 11 KV<br>Line<br>(km) |
| I         | Bhopal<br>Region           | 49                               | 292                      | 235                      | 15                               | 29.48                 | 21.08                 | 30.612                           | 10.096                | 8.970                 |
| II        | Gwalior<br>Region          | 30                               | 246                      | 147                      | 8                                | 31.53                 | 14.58                 | 26.667                           | 12.817                | 9.918                 |
|           | Grand<br>Total             | 79                               | 538                      | 382                      | 23                               | 61.01                 | 35.66                 | 29.114                           | 11.340                | 9.335                 |