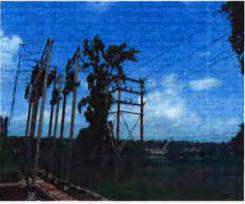

With regards to sub project New 33/11 KV Substation, there are 15 substations have been constructed. In the mean time, 29.48 km of 33 KV lines and 21.08 km of 11 KV lines have also been installed in Bhopal region. Similarly, construction of 08 substations has been completed in Gwalior region along with installation of 31.53 km of 33 KV lines and 14.58 km of 11 KV lines.

#### (I) New 33/11 KV Substations

|           |                            | Provision                        |                          | Project Status (No.s)    |                                  | Progress (%)          |                       |                                  |                       |                       |
|-----------|----------------------------|----------------------------------|--------------------------|--------------------------|----------------------------------|-----------------------|-----------------------|----------------------------------|-----------------------|-----------------------|
| S.<br>No. | Name of<br>(O&M)<br>Circle | New<br>33/11<br>KV S/S<br>(No.s) | 33<br>KV<br>Line<br>(km) | 11<br>KV<br>Line<br>(km) | New<br>33/11<br>KV S/S<br>(No.s) | 33 KV<br>Line<br>(km) | 11 KV<br>Line<br>(km) | New<br>33/11<br>KV S/S<br>(No.s) | 33 KV<br>Line<br>(km) | 11 KV<br>Line<br>(km) |
| I         | Bhopal<br>Region           | 49                               | 292                      | 235                      | 15                               | 29.48                 | 21.08                 | 30.612                           | 10.096                | 8.970                 |
| II        | Gwalior<br>Region          | 30                               | 246                      | 147                      | 8                                | 31.53                 | 14.58                 | 26.667                           | 12.817                | 9.918                 |
|           | Grand<br>Total             | 79                               | 538                      | 382                      | 23                               | 61.01                 | 35.66                 | 29.114                           | 11.340                | 9.335                 |