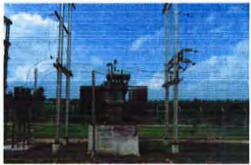

With regards to sub project New 33/11 KV Substation, there are 15 substations have been constructed. In the mean time, 29.48 km of 33 KV lines and 21.08 km of 11 KV lines have also been installed in Bhopal region. Similarly, construction of 08 substations has been completed in Gwalior region along with installation of 31.53 km of 33 KV lines and 14.58 km of 11 KV lines.

#### (I) New 33/11 KV Substations

|           |                            | Provision                        |                          | Project Status (No.s)    |                                  | Progress (%)          |                       |                                  |                       |                       |
|-----------|----------------------------|----------------------------------|--------------------------|--------------------------|----------------------------------|-----------------------|-----------------------|----------------------------------|-----------------------|-----------------------|
| S.<br>No. | Name of<br>(O&M)<br>Circle | New<br>33/11<br>KV S/S<br>(No.s) | 33<br>KV<br>Line<br>(km) | 11<br>KV<br>Line<br>(km) | New<br>33/11<br>KV S/S<br>(No.s) | 33 KV<br>Line<br>(km) | 11 KV<br>Line<br>(km) | New<br>33/11<br>KV S/S<br>(No.s) | 33 KV<br>Line<br>(km) | 11 KV<br>Line<br>(km) |
| I         | Bhopal<br>Region           | 49                               | 292                      | 235                      | 15                               | 29.48                 | 21.08                 | 30.612                           | 10.096                | 8.970                 |
| II        | Gwalior<br>Region          | 30                               | 246                      | 147                      | 8                                | 31.53                 | 14.58                 | 26.667                           | 12.817                | 9.918                 |
|           | Grand<br>Total             | 79                               | 538                      | 382                      | 23                               | 61.01                 | 35.66                 | 29.114                           | 11.340                | 9.335                 |