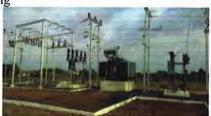

With regards to sub project New 33/11 KV Substation, there are 15 substations have been constructed. In the mean time, 29.48 km of 33 KV lines and 21.08 km of 11 KV lines have also been installed in Bhopal region. Similarly, construction of 08 substations has been completed in Gwalior region along with installation of 31.53 km of 33 KV lines and 14.58 km of 11 KV lines.

#### (I) New 33/11 KV Substations

|           |                            | Provision                        |                          | Project Status (No.s)    |                                  | Progress (%)          |                       |                                  |                       |                       |
|-----------|----------------------------|----------------------------------|--------------------------|--------------------------|----------------------------------|-----------------------|-----------------------|----------------------------------|-----------------------|-----------------------|
| S.<br>No. | Name of<br>(O&M)<br>Circle | New<br>33/11<br>KV S/S<br>(No.s) | 33<br>KV<br>Line<br>(km) | 11<br>KV<br>Line<br>(km) | New<br>33/11<br>KV S/S<br>(No.s) | 33 KV<br>Line<br>(km) | 11 KV<br>Line<br>(km) | New<br>33/11<br>KV S/S<br>(No.s) | 33 KV<br>Line<br>(km) | 11 KV<br>Line<br>(km) |
| I         | Bhopal<br>Region           | 49                               | 292                      | 235                      | 15                               | 29.48                 | 21.08                 | 30.612                           | 10.096                | 8.970                 |
| II        | Gwalior<br>Region          | 30                               | 246                      | 147                      | 8                                | 31.53                 | 14.58                 | 26.667                           | 12.817                | 9.918                 |
|           | Grand<br>Total             | 79                               | 538                      | 382                      | 23                               | 61.01                 | 35.66                 | 29.114                           | 11.340                | 9.335                 |