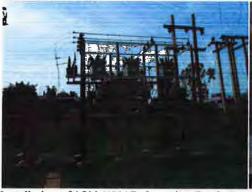

With regards to sub project New 33/11 KV Substation, there are 15 substations have been constructed. In the mean time, 29.48 km of 33 KV lines and 21.08 km of 11 KV lines have also been installed in Bhopal region. Similarly, construction of 08 substations has been completed in Gwalior region along with installation of 31.53 km of 33 KV lines and 14.58 km of 11 KV lines.

#### (I) New 33/11 KV Substations

|           |                            | Provision                        |                          | Project Status (No.s)    |                                  | Progress (%)          |                       |                                  |                       |                       |
|-----------|----------------------------|----------------------------------|--------------------------|--------------------------|----------------------------------|-----------------------|-----------------------|----------------------------------|-----------------------|-----------------------|
| S.<br>No. | Name of<br>(O&M)<br>Circle | New<br>33/11<br>KV S/S<br>(No.s) | 33<br>KV<br>Line<br>(km) | 11<br>KV<br>Line<br>(km) | New<br>33/11<br>KV S/S<br>(No.s) | 33 KV<br>Line<br>(km) | 11 KV<br>Line<br>(km) | New<br>33/11<br>KV S/S<br>(No.s) | 33 KV<br>Line<br>(km) | 11 KV<br>Line<br>(km) |
| I         | Bhopal<br>Region           | 49                               | 292                      | 235                      | 15                               | 29.48                 | 21.08                 | 30.612                           | 10.096                | 8.970                 |
| II        | Gwalior<br>Region          | 30                               | 246                      | 147                      | 8                                | 31.53                 | 14.58                 | 26.667                           | 12.817                | 9.918                 |
|           | Grand<br>Total             | 79                               | 538                      | 382                      | 23                               | 61.01                 | 35.66                 | 29.114                           | 11.340                | 9.335                 |