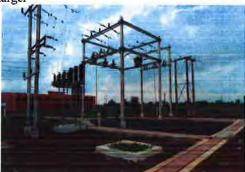

#### (I) New 33/11 KV Substations

|           |                            | Provision                        |                          | Project Status (No.s)    |                                  | Progress (%)          |                       |                                  |                       |                       |
|-----------|----------------------------|----------------------------------|--------------------------|--------------------------|----------------------------------|-----------------------|-----------------------|----------------------------------|-----------------------|-----------------------|
| S.<br>No. | Name of<br>(O&M)<br>Circle | New<br>33/11<br>KV S/S<br>(No.s) | 33<br>KV<br>Line<br>(km) | 11<br>KV<br>Line<br>(km) | New<br>33/11<br>KV S/S<br>(No.s) | 33 KV<br>Line<br>(km) | 11 KV<br>Line<br>(km) | New<br>33/11<br>KV S/S<br>(No.s) | 33 KV<br>Line<br>(km) | 11 KV<br>Line<br>(km) |
| I         | Bhopal<br>Region           | 49                               | 292                      | 235                      | 15                               | 29.48                 | 21.08                 | 30.612                           | 10.096                | 8.970                 |
| II        | Gwalior<br>Region          | 30                               | 246                      | 147                      | 8                                | 31.53                 | 14.58                 | 26.667                           | 12.817                | 9.918                 |
|           | Grand<br>Total             | 79                               | 538                      | 382                      | 23                               | 61.01                 | 35.66                 | 29.114                           | 11.340                | 9.335                 |