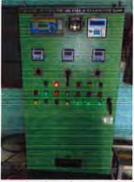

#### (I) New 33/11 KV Substations

|           |                            | Provision                        |                          | Project Status (No.s)    |                                  | Progress (%)          |                       |                                  |                       |                       |
|-----------|----------------------------|----------------------------------|--------------------------|--------------------------|----------------------------------|-----------------------|-----------------------|----------------------------------|-----------------------|-----------------------|
| S.<br>No. | Name of<br>(O&M)<br>Circle | New<br>33/11<br>KV S/S<br>(No.s) | 33<br>KV<br>Line<br>(km) | 11<br>KV<br>Line<br>(km) | New<br>33/11<br>KV S/S<br>(No.s) | 33 KV<br>Line<br>(km) | 11 KV<br>Line<br>(km) | New<br>33/11<br>KV S/S<br>(No.s) | 33 KV<br>Line<br>(km) | 11 KV<br>Line<br>(km) |
| I         | Bhopal<br>Region           | 49                               | 292                      | 235                      | 15                               | 29.48                 | 21.08                 | 30.612                           | 10.096                | 8.970                 |
| II        | Gwalior<br>Region          | 30                               | 246                      | 147                      | 8                                | 31.53                 | 14.58                 | 26.667                           | 12.817                | 9.918                 |
|           | Grand<br>Total             | 79                               | 538                      | 382                      | 23                               | 61.01                 | 35.66                 | 29.114                           | 11.340                | 9.335                 |

#### (II) Automatic Capacitor Bank 11 KV, 1500 KVAR

| S.No. | Name of (O&M) Circle | Automatic Capacitor Bank 11 KV, 1500 KVAR |               |              |  |
|-------|----------------------|-------------------------------------------|---------------|--------------|--|
|       | Name of (O&M) Circle | Provision (No.s)                          | Status (No.s) | Progress (%) |  |
| Ī     | Bhopal Region        | 136                                       | 100           | 73.53        |  |
| II    | Gwalior Region       | 195                                       | 93            | 47.69        |  |
|       | Grand Total          | 331                                       | 193           | 58.31        |  |