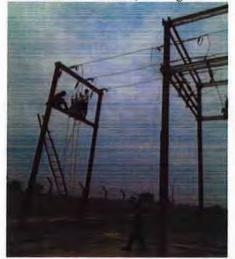

With regards to sub project New 33/11 KV Substation, there are 15 substations have been constructed. In the mean time, 29.48 km of 33 KV lines and 21.08 km of 11 KV lines have also been installed in Bhopal region. Similarly, construction of 08 substations has been completed in Gwalior region along with installation of 31.53 km of 33 KV lines and 14.58 km of 11 KV lines.

#### (I) New 33/11 KV Substations

|           |                            | Provision                        |                          | Project Status (No.s)    |                                  | Progress (%)          |                       |                                  |                       |                       |
|-----------|----------------------------|----------------------------------|--------------------------|--------------------------|----------------------------------|-----------------------|-----------------------|----------------------------------|-----------------------|-----------------------|
| S.<br>No. | Name of<br>(O&M)<br>Circle | New<br>33/11<br>KV S/S<br>(No.s) | 33<br>KV<br>Line<br>(km) | 11<br>KV<br>Line<br>(km) | New<br>33/11<br>KV S/S<br>(No.s) | 33 KV<br>Line<br>(km) | 11 KV<br>Line<br>(km) | New<br>33/11<br>KV S/S<br>(No.s) | 33 KV<br>Line<br>(km) | 11 KV<br>Line<br>(km) |
| I         | Bhopal<br>Region           | 49                               | 292                      | 235                      | 15                               | 29.48                 | 21.08                 | 30.612                           | 10.096                | 8.970                 |
| II        | Gwalior<br>Region          | 30                               | 246                      | 147                      | 8                                | 31.53                 | 14.58                 | 26.667                           | 12.817                | 9.918                 |
|           | Grand<br>Total             | 79                               | 538                      | 382                      | 23                               | 61.01                 | 35.66                 | 29.114                           | 11.340                | 9.335                 |

# 2.5. Compliance with Environmental Management Plan (EMP)

| S.<br>No. | Proposed Mitigation Measures                                                                                                                                                                                           | Status of Implementation                                                                                                                                                               | Measure for<br>Improvement |
|-----------|------------------------------------------------------------------------------------------------------------------------------------------------------------------------------------------------------------------------|----------------------------------------------------------------------------------------------------------------------------------------------------------------------------------------|----------------------------|
| Pre-c     | construction Phase                                                                                                                                                                                                     |                                                                                                                                                                                        |                            |
| 1.        | 13 criteria for site selection and a 17-<br>question checklist/questionnaire guide the<br>selection of transmission line route and<br>substations, among others, to avoid<br>significant adverse environmental impacts | 13 criteria for site selection and a 17-<br>question checklist/questionnaire have<br>been followed as mentioned in Analysis<br>of Alternatives for Pre-construction &<br>Design phase. | -                          |
| 2.        | Substations will be air insulated                                                                                                                                                                                      | All the substation have been designed<br>for construction are Air Insulated<br>Substation (AIS)                                                                                        | *                          |
| 3.        | Land acquisition for the substations                                                                                                                                                                                   | All the MP Transco substation sites are on government land so there is no need for land acquisition from private owners                                                                |                            |
| 4.        | Prepare construction management plan for avoiding the unplanned activities of EPC Contractor(s)                                                                                                                        | Construction Management Plan (CMP) has been prepared and followed by the contractor                                                                                                    | -                          |