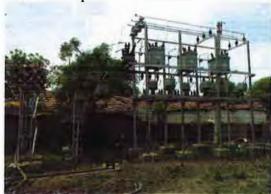

With regards to sub project New 33/11 KV Substation, there are 15 substations have been constructed. In the mean time, 29.48 km of 33 KV lines and 21.08 km of 11 KV lines have also been installed in Bhopal region. Similarly, construction of 08 substations has been completed in Gwalior region along with installation of 31.53 km of 33 KV lines and 14.58 km of 11 KV lines.

#### (I) New 33/11 KV Substations

|           |                            | Provision                        |                          | Project Status (No.s)    |                                  | Progress (%)          |                       |                                  |                       |                       |
|-----------|----------------------------|----------------------------------|--------------------------|--------------------------|----------------------------------|-----------------------|-----------------------|----------------------------------|-----------------------|-----------------------|
| S.<br>No. | Name of<br>(O&M)<br>Circle | New<br>33/11<br>KV S/S<br>(No.s) | 33<br>KV<br>Line<br>(km) | 11<br>KV<br>Line<br>(km) | New<br>33/11<br>KV S/S<br>(No.s) | 33 KV<br>Line<br>(km) | 11 KV<br>Line<br>(km) | New<br>33/11<br>KV S/S<br>(No.s) | 33 KV<br>Line<br>(km) | 11 KV<br>Line<br>(km) |
| I         | Bhopal<br>Region           | 49                               | 292                      | 235                      | 15                               | 29.48                 | 21.08                 | 30.612                           | 10.096                | 8.970                 |
| II        | Gwalior<br>Region          | 30                               | 246                      | 147                      | 8                                | 31.53                 | 14.58                 | 26.667                           | 12.817                | 9.918                 |
|           | Grand<br>Total             | 79                               | 538                      | 382                      | 23                               | 61.01                 | 35.66                 | 29.114                           | 11.340                | 9.335                 |