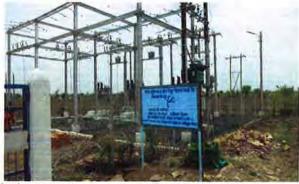

With regards to sub project New 33/11 KV Substation, there are 15 substations have been constructed. In the mean time, 29.48 km of 33 KV lines and 21.08 km of 11 KV lines have also been installed in Bhopal region. Similarly, construction of 08 substations has been completed in Gwalior region along with installation of 31.53 km of 33 KV lines and 14.58 km of 11 KV lines.

#### (I) New 33/11 KV Substations

|           |                            | Provision                        |                          | Project Status (No.s)    |                                  | Progress (%)          |                       |                                  |                       |                       |
|-----------|----------------------------|----------------------------------|--------------------------|--------------------------|----------------------------------|-----------------------|-----------------------|----------------------------------|-----------------------|-----------------------|
| S.<br>No. | Name of<br>(O&M)<br>Circle | New<br>33/11<br>KV S/S<br>(No.s) | 33<br>KV<br>Line<br>(km) | 11<br>KV<br>Line<br>(km) | New<br>33/11<br>KV S/S<br>(No.s) | 33 KV<br>Line<br>(km) | 11 KV<br>Line<br>(km) | New<br>33/11<br>KV S/S<br>(No.s) | 33 KV<br>Line<br>(km) | 11 KV<br>Line<br>(km) |
| I         | Bhopal<br>Region           | 49                               | 292                      | 235                      | 15                               | 29.48                 | 21.08                 | 30.612                           | 10.096                | 8.970                 |
| II        | Gwalior<br>Region          | 30                               | 246                      | 147                      | 8                                | 31.53                 | 14.58                 | 26.667                           | 12.817                | 9.918                 |
|           | Grand<br>Total             | 79                               | 538                      | 382                      | 23                               | 61.01                 | 35.66                 | 29.114                           | 11.340                | 9.335                 |