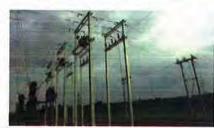

With regards to sub project New 33/11 KV Substation, there are 15 substations have been constructed. In the mean time, 29.48 km of 33 KV lines and 21.08 km of 11 KV lines have also been installed in Bhopal region. Similarly, construction of 08 substations has been completed in Gwalior region along with installation of 31.53 km of 33 KV lines and 14.58 km of 11 KV lines.

#### (I) New 33/11 KV Substations

|           |                            | Provision                        |                          | Project Status (No.s)    |                                  | Progress (%)          |                       |                                  |                       |                       |
|-----------|----------------------------|----------------------------------|--------------------------|--------------------------|----------------------------------|-----------------------|-----------------------|----------------------------------|-----------------------|-----------------------|
| S.<br>No. | Name of<br>(O&M)<br>Circle | New<br>33/11<br>KV S/S<br>(No.s) | 33<br>KV<br>Line<br>(km) | 11<br>KV<br>Line<br>(km) | New<br>33/11<br>KV S/S<br>(No.s) | 33 KV<br>Line<br>(km) | 11 KV<br>Line<br>(km) | New<br>33/11<br>KV S/S<br>(No.s) | 33 KV<br>Line<br>(km) | 11 KV<br>Line<br>(km) |
| I         | Bhopal<br>Region           | 49                               | 292                      | 235                      | 15                               | 29.48                 | 21.08                 | 30.612                           | 10.096                | 8.970                 |
| II        | Gwalior<br>Region          | 30                               | 246                      | 147                      | 8                                | 31.53                 | 14.58                 | 26.667                           | 12.817                | 9.918                 |
|           | Grand<br>Total             | 79                               | 538                      | 382                      | 23                               | 61.01                 | 35.66                 | 29.114                           | 11.340                | 9.335                 |