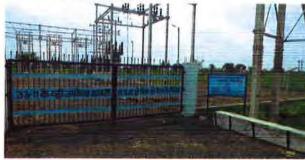

With regards to sub project New 33/11 KV Substation, there are 15 substations have been constructed. In the mean time, 29.48 km of 33 KV lines and 21.08 km of 11 KV lines have also been installed in Bhopal region. Similarly, construction of 08 substations has been completed in Gwalior region along with installation of 31.53 km of 33 KV lines and 14.58 km of 11 KV lines.

#### (I) New 33/11 KV Substations

|           |                            | Provision                        |                          | Project Status (No.s)    |                                  | Progress (%)          |                       |                                  |                       |                       |
|-----------|----------------------------|----------------------------------|--------------------------|--------------------------|----------------------------------|-----------------------|-----------------------|----------------------------------|-----------------------|-----------------------|
| S.<br>No. | Name of<br>(O&M)<br>Circle | New<br>33/11<br>KV S/S<br>(No.s) | 33<br>KV<br>Line<br>(km) | 11<br>KV<br>Line<br>(km) | New<br>33/11<br>KV S/S<br>(No.s) | 33 KV<br>Line<br>(km) | 11 KV<br>Line<br>(km) | New<br>33/11<br>KV S/S<br>(No.s) | 33 KV<br>Line<br>(km) | 11 KV<br>Line<br>(km) |
| I         | Bhopal<br>Region           | 49                               | 292                      | 235                      | 15                               | 29.48                 | 21.08                 | 30.612                           | 10.096                | 8.970                 |
| II        | Gwalior<br>Region          | 30                               | 246                      | 147                      | 8                                | 31.53                 | 14.58                 | 26.667                           | 12.817                | 9.918                 |
|           | Grand<br>Total             | 79                               | 538                      | 382                      | 23                               | 61.01                 | 35.66                 | 29.114                           | 11.340                | 9.335                 |