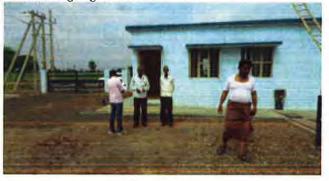

The main objective of the due diligence is to assess the compliance with mandatory environment regulations (national, state and local levels), loan covenants, Environmental Assessment and Review Framework (EARF), ADBs Safeguard Policy Statement (2009) and EMMP and suggest mitigative/ corrective measures. For this, the team has review and monitor the implementation of EMMP mention in the ADB approved Initial Environmental Examination Report (IEE) reports. The team has also referred to the environmental covenants from respective loan agreement, IEE and EARF approved by the ADB. The due diligence is carried out for the works completed under ADB –III such as construction of New 33/11 KV Substations and installation & commissioning of 11 KV 1500 KVAR Capacitor Bank. In this regard consultation was also carried out during the monitoring period with the locals, contractors, workers of contractors and DISCOM staff. It was observed that, the local people are aware of the proposed project and are generally supportive due to expected long-term benefit of reliable and stable supply of power.

During monitoring period, the works has not reflected any shortcomings related to the environment. The environmental monitoring of sub projects for the period February 2015 to July 2015 to has not identified any negative environmental impact. In concern with above projects, consultation was carried out with the local peoples, contractors, workers and DISCOM-C staff (Annexure-I).