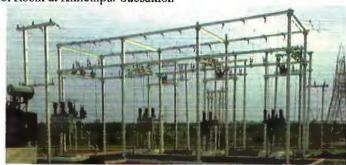

With regards to sub project New 33/11 KV Substation, there are 15 substations have been constructed. In the mean time, 29.48 km of 33 KV lines and 21.08 km of 11 KV lines have also been installed in Bhopal region. Similarly, construction of 08 substations has been completed in Gwalior region along with installation of 31.53 km of 33 KV lines and 14.58 km of 11 KV lines.

#### (I) New 33/11 KV Substations

|           |                            | Provision                        |                          | Project Status (No.s)    |                                  | Progress (%)          |                       |                                  |                       |                       |
|-----------|----------------------------|----------------------------------|--------------------------|--------------------------|----------------------------------|-----------------------|-----------------------|----------------------------------|-----------------------|-----------------------|
| S.<br>No. | Name of<br>(O&M)<br>Circle | New<br>33/11<br>KV S/S<br>(No.s) | 33<br>KV<br>Line<br>(km) | 11<br>KV<br>Line<br>(km) | New<br>33/11<br>KV S/S<br>(No.s) | 33 KV<br>Line<br>(km) | 11 KV<br>Line<br>(km) | New<br>33/11<br>KV S/S<br>(No.s) | 33 KV<br>Line<br>(km) | 11 KV<br>Line<br>(km) |
| I         | Bhopal<br>Region           | 49                               | 292                      | 235                      | 15                               | 29.48                 | 21.08                 | 30.612                           | 10.096                | 8.970                 |
| II        | Gwalior<br>Region          | 30                               | 246                      | 147                      | 8                                | 31.53                 | 14.58                 | 26.667                           | 12.817                | 9.918                 |
|           | Grand<br>Total             | 79                               | 538                      | 382                      | 23                               | 61.01                 | 35.66                 | 29.114                           | 11.340                | 9.335                 |