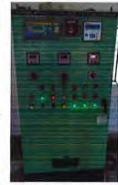

With regards to sub project Installation & Commissioning of 11 KV 1500 KVAR Capacitor Banks (CBs), there are 100 CBs have been installed and commissioned in Bhopal and 93 CBs in Gwalior region against the provision. The status of each sub project under this Loan is enclosed at Annexure-II, III & VI.

#### (II) Automatic Capacitor Bank 11 KV, 1500 KVAR

| S.No. | Name of (O&M) Circle | Automatic Capacitor Bank 11 KV, 1500 KVAR |               |              |  |
|-------|----------------------|-------------------------------------------|---------------|--------------|--|
|       | Name of (O&M) Circle | Provision (No.s)                          | Status (No.s) | Progress (%) |  |
| Ī     | Bhopal Region        | 136                                       | 100           | 73.53        |  |
| II    | Gwalior Region       | 195                                       | 93            | 47.69        |  |
|       | Grand Total          | 331                                       | 193           | 58.31        |  |