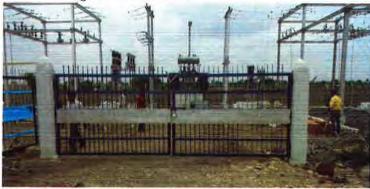

With regards to sub project New 33/11 KV Substation, there are 15 substations have been constructed. In the mean time, 29.48 km of 33 KV lines and 21.08 km of 11 KV lines have also been installed in Bhopal region. Similarly, construction of 08 substations has been completed in Gwalior region along with installation of 31.53 km of 33 KV lines and 14.58 km of 11 KV lines.

#### (I) New 33/11 KV Substations

|           |                            | Provision                        |                          | Project Status (No.s)    |                                  | Progress (%)          |                       |                                  |                       |                       |
|-----------|----------------------------|----------------------------------|--------------------------|--------------------------|----------------------------------|-----------------------|-----------------------|----------------------------------|-----------------------|-----------------------|
| S.<br>No. | Name of<br>(O&M)<br>Circle | New<br>33/11<br>KV S/S<br>(No.s) | 33<br>KV<br>Line<br>(km) | 11<br>KV<br>Line<br>(km) | New<br>33/11<br>KV S/S<br>(No.s) | 33 KV<br>Line<br>(km) | 11 KV<br>Line<br>(km) | New<br>33/11<br>KV S/S<br>(No.s) | 33 KV<br>Line<br>(km) | 11 KV<br>Line<br>(km) |
| I         | Bhopal<br>Region           | 49                               | 292                      | 235                      | 15                               | 29.48                 | 21.08                 | 30.612                           | 10.096                | 8.970                 |
| II        | Gwalior<br>Region          | 30                               | 246                      | 147                      | 8                                | 31.53                 | 14.58                 | 26.667                           | 12.817                | 9.918                 |
|           | Grand<br>Total             | 79                               | 538                      | 382                      | 23                               | 61.01                 | 35.66                 | 29.114                           | 11.340                | 9.335                 |