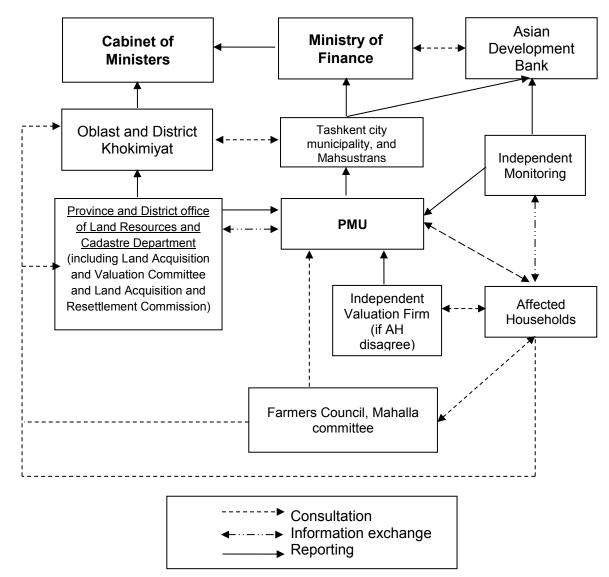

83. **Information Disclosure**: Disclosure meeting describing the current LARP will be organized to AH, APs and respective government organizations during LARP evaluation stage (tentative period: II quarter 2013). The meetings will be held separately for each stakeholder in order to explain and answer in detail to all raised questions. A brochure in local language will be distributed to AH, IWPs and organizations during the disclosure meeting. The brochure will describe the project and land requirement for the project, the entitlement matrix, as well as the grievance mechanism, and LARP implementation schedule. Sample brochure for dissemination is attached in Annex 4. This LARP document will be available on respective governmental agency and ADB websites.

<sup>&</sup>lt;sup>7</sup> Under the Government Grievance mechanism, the District Hokim is designated as the Grievance Focal Point.

- 90. <u>Level 4 (Provincial Hokimiyat)</u>. If a grievance is not resolved within 30 days, the complainants or her/his representative can submit its complaint to the provincial hokimiyat. The Provincial hokimiyat will also have 15 calendar days to resolve the complaint.
- 91. <u>Level 5 (Court)</u>. If the complaint is still unresolved, the complainant can submit his/her complaint to the appropriate court of law.
- 92. The PMU will be responsible for recording the complaint, the step taken to address grievance, minute of the meetings, and preparation of a report for each complaint. The complaint handling process will be reported to ADB through the quarterly project implementation report.

District Complaint
Handling System
(GFP)

Farmer
Councils,
Mahalla, Village
Assembly of
Citizens

PMU Resettlement
Consultant

Project Grievance Mechanism Team
(15-20 days to resolve the compliant)

Figure 5.1: Grievance Mechanism

### VI. LEGAL FRAMEWORK

93. This chapter describes the Uzbek laws and regulations on land acquisition and resettlement, and ADB's policy on Involuntary Resettlement, and their particularly underlying principles.