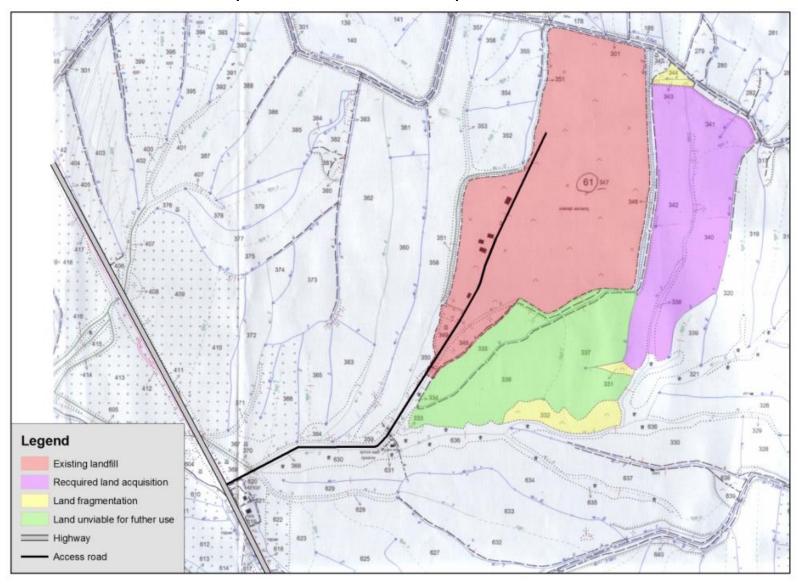

### A. Access to the site

40. Land acquisition for the expansion of existing landfill will not require construction of any additional access road to the site. This is visualized below on given image (Fig. 2.1.) Access to land will be through already functioning road. Buffer zone for the SLF will be within the acquired land parcels.

Figure 2.1 Bird-eye Image of the proposed Akhangaran landfill expansion

\* Yellow line is border of existing landfill, blue line is border of expansion.

# B. Direct and indirect impact

- 41. This project will require land acquisition from one farmer. This farmer possess leasehold right with contract for 45 years, of which 40 years left. This leasehold right duration is extendable after expiration of contract duration. There will be several land parcels acquisition with different type of impact:
  - Direct impact required land acquisition due to expansion of landfill
  - Direct impact destruction of irrigation channel
  - Indirect impact further unviable use of field and infrastructure
  - Indirect impact land fragmentation

# C. Impact on agricultural land

42. According to working design, this project will need to acquire in the aggregate 22.1 ha of agricultural land and land under infrastructure (i.e. irrigation network, roads etc.) from one farmer. The following parcel numbers 340, 341, 342 breakdown is given below in the Table 2.1. The most valuable acquisition of this project is 21.2 ha of irrigated land.

# D. Impact on agricultural infrastructure

43. Expansion of landfill will require destruction part of existing irrigation network. To be destructed irrigation channel is consists of 32 concrete channel blocks. Land under this part of irrigation network belongs to the farmer, however structures itself belong to Non-Governmental Organization - "Yangi Hayot" Water Consumers Association. Relocation of irrigation network and reconnection to the indirectly affected field is not possible due to landscape of the area.

# E. Further unviable use

44. As stated above, expansion of landfill will also require destruction of the irrigation channel, which is delivering water to the south field of the same farmer in that affected area. Therefore, due to destruction of irrigation channel this project will also have impact on southern field $^3$  25.9 ha, of which 23.5 ha is irrigated (parcel numbers 335, 336, 337). Besides there land under roads - 1.0 ha, and other type land - 0.5 ha.

# F. Land fragmentation

45. Land acquisition due to direct and indirect affect, will create land fragmentation<sup>4</sup> for the farmer. In that affected area farmer has four land parcels with indirect impact. These are pastureland under 331k, 332k, 343 and 344 land parcels in the aggregate 1.9 ha (Table 2.1).

Table 2.1 Land assets of AH in affected area

| Land     | Total |                          | Including: |                    |             |                 |
|----------|-------|--------------------------|------------|--------------------|-------------|-----------------|
| parcel № | land  | Cropping land, irrigated | Pasture    | Irrigation network | Under roads | Other type land |
| 331k     | 0.2   | •                        | 0.2        | •                  | •           | -               |
| 332k     | 1.0   | •                        | 1.0        | •                  | •           | -               |
| 335      | 5.4   | 4.3                      | 1          | 0.8                | 0.2         | 0.1             |
| 336      | 10.6  | 10.2                     | -          | 0.2                | 0.2         | -               |
| 337      | 9.9   | 9.0                      | -          | 0.3                | 0.4         | 0.2             |
| 340k     | 8.5   | 8.2                      | -          | 0.3                | -           | -               |
| 341      | 4.1   | 3.8                      | -          | 0.1                | -           | 0.2             |
| 342k     | 9.5   | 9.2                      | -          | 0.1                | 0.2         | -               |
| 343      | 0.3   | -                        | 0.3        | -                  | -           | -               |
| 344      | 0.4   | -                        | 0.4        | -                  | -           | -               |
| Total    | 49.9  | 44.7                     | 1.9        | 1.8                | 1.0         | 0.5             |

Required land acquisition
Land unviable for further use
Land fragmentation

South from existing landfill.

Land fragmentation can negatively affect on land management practices. A highly fragmented land cannot be easily cultivated and properly mechanized. Moreover, fields located in various locations and managed by a farm become less profitable, worsening the soil quality, uncontrolled and can be abondedned. Therefore, this impact will be considered during compensation entitlement.