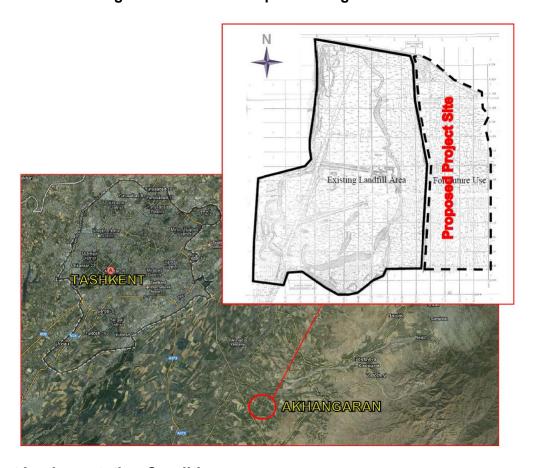

### A. Description of the Project

- 1. The Ministry of Finance of Uzbekistan (MFU) has developed this Land Acquisition and Resettlement Plan (LARP) in assistance of PPTA consultants for the Uzbekistan Solid Waste Management Investment Project. The LARP follows the required format and includes information as specified in the ADB Safeguard Policy Statement, 2009. All assumptions and estimates are based on Inventory of Loss, Detailed Measurement and Socio Economic Surveys carried out in December 2012. Although the data provided by this LARP is adequate, final alignment during detailed design will require a brief review and confirmation of impacts along with updating of rates. The final and implementable LARP will be submitted to ADB for approval and is a condition for the award of civil works.
- 2. As a result of PPTA assessment, there have been selected 28 potentially suitable areas for further scrutinized study. One of priority sites are land parcels of different sizes located immediately adjacent to the existing Akhangaran dumpsite. This considered as priority site in terms of accessibility and social acceptability, and is presently considered the highest potential for the development of the needed 250-hectare regional landfill facility for Tashkent.
- 3. The project is located approximately 35 km south of the center of Tashkent City in the Akhangaran district of Tashkent Province. The facility has been in use since 1967 and is currently handling the wastes collected from Tashkent city and partial from Chirchik. The proposed site for a modern Sanitary Landfill is located at the eastern side of the existing Akhangaran Landfill.

# A. Project Description

- 19. Government of Uzbekistan (GOU) seriously recognizes the need to develop and implement a national Solid Waste Management (SWM) strategy. Therefore the GOU has requested support from ADB to address the SWM challenges. The proposed Project will contribute to sustainable urban development in Uzbekistan by: (i) modernizing SWM to provide continuous and reliable municipal services; (ii) promoting financial sustainability of municipal services through tariff rationalization and prudent financial management; (iii) supporting policy and institutional reforms for improved sanitation and environmental management; (iv) mitigating climate change through a major reduction of GHG emissions, and through compliance with international standards on waste minimization and material recycling; and through all these measures; (v) improving livability of cities.
- 20. In frame of proposed project has foreseen to deliver three main outputs: 1. Developed national SWM strategy; 2. Improved SWM system of the Tashkent city; 3. Developed modern SWM system of other selected fast growing cities of Uzbekistan.
- 21. At current stage, the GOU is evaluating proposed options of strategies. Therefore, in the interim period, it was stressed on the immediate needs of Tashkent city to improve its SWM system due to failure of management and consequently collapse of the waste collection and transfer systems, and the rapid depletion of capacity at the city's only disposal facility located in Akhangaran. The city of Tashkent has an urgent need on the availability of disposal space for its waste residuals of the city. Therefore, these PPTA Project activities have focused exclusively on the Tashkent SWM system.
- 22. The volume of the existing dumpsite is exhausted and the original plan of the city was to extend its dumpsite operations to an adjacent lot of additional 30 hectares of area. Being fully aware of the inevitable environmental impacts through the extension of this practice, the city asked the national government for assistance in this matter. Based on these activities, the Cabinet of Ministers approved in summer 2012 the location of new dumpsite on 30 hectares of agricultural area for the utilization for waste management activities.
- 23. On the other hand, as a result of PPTA assessment, there have been selected 28 potentially suitable areas for further scrutinized study and identified out of these four priority areas. One of priority sites are land parcels of different sizes also located immediately adjacent to the existing Akhangaran dumpsite. This considered as priority site in terms of accessibility and social acceptability, and is presently considered the highest potential for the development of the needed 250-hectare regional landfill facility for Tashkent.

### **B.** Site Description

- 24. GOU has already decided to start processing land allocation of a 30-hectare land parcel immediately to the south of the existing Akhangaran dumpsite, on which to develop an interim dumpsite extension. This facility is designed to accommodate Tashkent's municipal waste for the next 5-7 years, and until the longer-term solution is operational. However, following discussions, the city is now planning to reposition this 30-hectare facility to 25-hectare to the east of the existing dumpsite, and also to upgrade this facility to a sanitary landfill facility, designed to internationally accepted standards of environmental protection.
- 25. Last option of expansion of landfill to the east, it has the potential for progressive expansion to become a 250-hectare long-term regional landfill, which can serve Tashkent's disposal needs for at least 50-years. In other words, this initial landfill actually is the first development phase of the much larger regional landfill, should this option be later selected by the city as the long-term disposal solution. Should the alternative long-term option be selected instead however, then this interim facility could be closed, or possibly could switch to serve the disposal needs of nearby communities. A conceptual design has been completed for the interim 25-hectare facility, which is naturally included as a component of the Project.

- 26. The Akhangaran landfill is located approximately 35 km south of the center of Tashkent City in the Akhangaran district of Tashkent Province. The facility has been in use since 1967 and is currently handling the wastes collected from Tashkent city and partial from Chirchik. The proposed site for a modern Sanitary Landfill is located at the eastern side of the existing Akhangaran Landfill. The total area for Landfill will cover approximately 25 hectares of agricultural land.
- 27. Visibly, the adjacent areas are irrigated agricultural areas predominantly characterized by undulating valleys. There are no residential areas or industrial facilities within a 3-4 kilometer radius. Farmers come primarily from villages located about 5 kilometers from the site. At the landfill area, there are established basic facilities such as a weighbridge, administrative building, a maintenance shed, security gate, and record-keeping shed. The area is connected to the main road, Highway P2 via an asphalt access road that leads directly to the landfill. The distance from the highway to the landfill area is about a kilometer. Aside from the typical agricultural vegetation being grown, the area is characterized by reeds often found along the boundaries of each plot. Common farm livestock is common in the area.

Figure 1.1. Location map of Akhangaran landfill