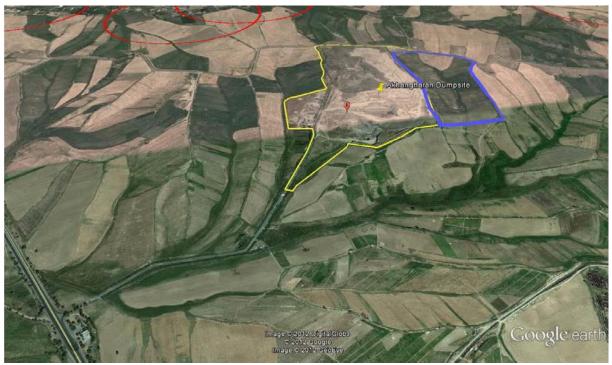

### A. Access to the site

40. Land acquisition for the expansion of existing landfill will not require construction of any additional access road to the site. This is visualized below on given image (Fig. 2.1.) Access to land will be through already functioning road. Buffer zone for the SLF will be within the acquired land parcels.

Figure 2.1 Bird-eye Image of the proposed Akhangaran landfill expansion

\* Yellow line is border of existing landfill, blue line is border of expansion.