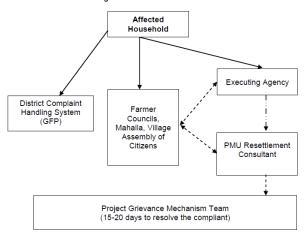

83. **Information Disclosure**: Disclosure meeting describing the current LARP will be organized to AH, APs and respective government organizations during LARP evaluation stage (tentative period: II quarter 2013). The meetings will be held separately for each stakeholder in order to explain and answer in detail to all raised questions. A brochure in local language will be distributed to AH, IWPs and organizations during the disclosure meeting. The brochure will describe the project and land requirement for the project, the entitlement matrix, as well as the grievance mechanism, and LARP implementation schedule. Sample brochure for dissemination is attached in Annex 4. This LARP document will be available on respective governmental agency and ADB websites.

### V. GRIEVANCE REDRESS MECHANISM

- 84. The APs will have the right to file complaints and queries on any aspect of land acquisition compensation, and resettlement. The EA will ensure that grievances and complaints on any aspect of the land acquisition, compensation, and resettlement are addressed in a timely and satisfactory manner. All possible avenues are made available to the APs to resolve their grievances at the project level. However, APs are free to address their complaints to the courts at any time and not only after using the GRM. Under the proposed project level grievance mechanism, affected households may appeal any decision, practice or activity connected with the assessment or valuation of land or other assets, acquisition and compensation. All AHs will be made aware of the procedures they can follow to seek redress, including, if necessary resort to the courts through the Government's grievance mechanism. The Project Grievance Mechanism will be disseminated via the LARP leaflet that will be distributed to affected households through the mahalla or village assembly of citizens or farmers councils during the disclosure workshops.
- 85. The PMU of the EA will establish a simple and accessible Grievance Redress Mechanism. Figure 5.1 gives the details of the grievance redress mechanism. The GRM provides a number of avenues and levels for grievance resolution and appeals process.
- 86. The main objective behind project specific grievance mechanism is to ensure timely and user-friendly solution to the complaints received from the AHs. However, the Project Grievance Redress Mechanism does not prevent any AP to approach the national/ Government legal system to resolve their complaints at any stage of the grievance redress process. The APs can address their complaints to the courts at any time and not only after using the GRM.
- 87. <u>Level 1 (Mahalla / Village Assembly)</u>. Under this project grievance redress mechanism, complaints can be submitted to Mahalla, Village Assembly of Citizens, Farmer Councils or directly to EA. The mahalla/village assembly will try to resolve or clarify the issue within 1 week. Unresolved issues will be referred to the district hokimiyat GFP.
- 88. <u>Level 2 (District Hokimiyat)</u>. Usually, the District Hokimiyat will be the entry point for receiving complaint or known as a Grievance Focal Point (GFP). In case, complaint is submitted to the GFP, the GFP will establish a contact with the EA and its PMU, mahalla and other bodies such as village assembly of citizens, farmers councils of which AH are members and will try to resolve the issue within 1 to 2 weeks.
- 89. <u>Level 3 (Project Management Unit)</u>. The EA through its PMU on a regular basis (weekly or as needed) will check with the GFP whether any complaint is received by GFP. The PMU, on receipt of a complaint from GFP or any other local bodies, will immediately take the following actions:
  - (i) Will inform the complainant within 2 days;
  - (ii) Inform ADB office both resident mission and HQ;
  - (iii) Establish complaint handling team with members Head of PMU, representatives from the EA, District Khokimiyat, Land Resources and Cadastral Department, and Mahalla or Village Assembly of Citizens or/and Farmer's Councils, or/and Women Association.
  - (iv) The team will be headed by one of the EA management staff designated for handling grievances of the project.
  - (v) The team will consult the complainant and gather complainant's concerns;
  - (vi) The team will also take advise from independent valuator (in case of grievances related to valuation);
  - (vii) All complaints will be resolved in 15-20 days, and in case additional details are required, a maximum of 30 days will be used to resolve and close the complaint;
  - (viii) If complaint is not resolved by Project Grievance Mechanism Team, the PMU will inform ADB office and District Hokimiyat regarding the same.

<sup>&</sup>lt;sup>7</sup> Under the Government Grievance mechanism, the District Hokim is designated as the Grievance Focal Point.

- 90. <u>Level 4 (Provincial Hokimiyat)</u>. If a grievance is not resolved within 30 days, the complainants or her/his representative can submit its complaint to the provincial hokimiyat. The Provincial hokimiyat will also have 15 calendar days to resolve the complaint.
- 91. <u>Level 5 (Court)</u>. If the complaint is still unresolved, the complainant can submit his/her complaint to the appropriate court of law.
- 92. The PMU will be responsible for recording the complaint, the step taken to address grievance, minute of the meetings, and preparation of a report for each complaint. The complaint handling process will be reported to ADB through the quarterly project implementation report.

District Complaint
Handling System
(GFP)

Farmer
Councils,
Mahalla, Village
Assembly of
Citizens

PMU Resettlement
Consultant

Project Grievance Mechanism Team
(15-20 days to resolve the compliant)

Figure 5.1: Grievance Mechanism

### VI. LEGAL FRAMEWORK

93. This chapter describes the Uzbek laws and regulations on land acquisition and resettlement, and ADB's policy on Involuntary Resettlement, and their particularly underlying principles.