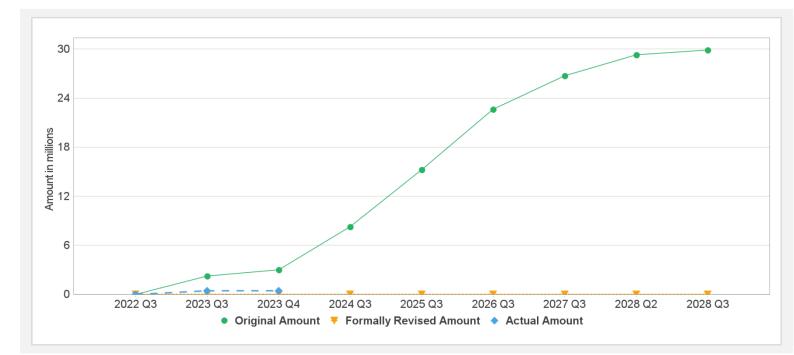

## Disbursements (by loan)

| Project             | Loan/Credit/TF | Status    | Currency      | Original | Revised | Cancelled       | Disbursed | Undisbursed  | % Dis             | sbursed |
|---------------------|----------------|-----------|---------------|----------|---------|-----------------|-----------|--------------|-------------------|---------|
| P176803             | IBRD-93380     | Effective | USD           | 29.90    | 29.90   | 0.00            | 0.50      | 29.37        |                   | 1.7%    |
| Key Dates (by Ioan) |                |           |               |          |         |                 |           |              |                   |         |
| Project             | Loan/Credit/TF | Status    | Approval Date | e Signi  | ng Date | Effectiveness D | ate Orig. | Closing Date | Rev. Closing Date |         |
| P176803             | IBRD-93380     | Effective | 03-Mar-2022   | 18-M     | ar-2022 | 14-Nov-2022     | 31-Ma     | ar-2028      | 31-Mar-2028       |         |

## **Cumulative Disbursements**