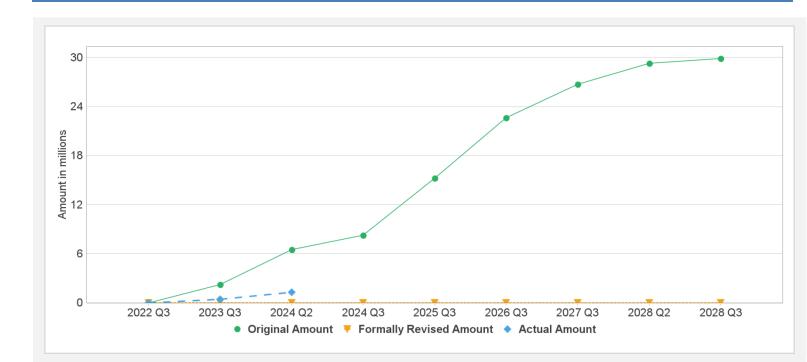

### **Disbursements (by loan)**

| Project | Loan/Credit/TF | Status    | Currency | Original | Revised | Cancelled | Disbursed | Undisbursed | % Disbursed |
|---------|----------------|-----------|----------|----------|---------|-----------|-----------|-------------|-------------|
| P176803 | IBRD-93380     | Effective | USD      | 29.90    | 29.90   | 0.00      | 1.37      | 28.47       | 4.6%        |

#### **Cumulative Disbursements**