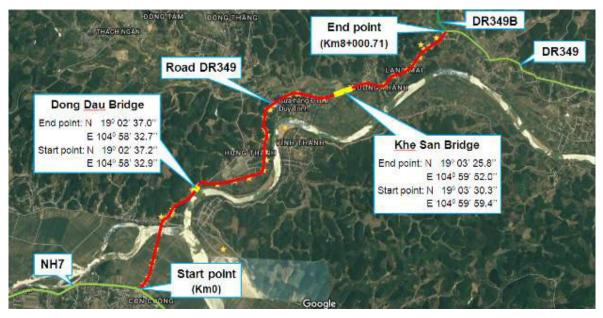

## A. Background

- 13. The Asian Development Bank (ADB) is planning to fund the Basic Infrastructure for Inclusive Growth Sector Project in four North Central provinces (BIIG2). The objective of the project is to use ODA loan to invest in poor provinces and sub regional economic zones to be a mean to connect and coordinate among provinces to promote economic development. The project is expected to improve the economic competitiveness of the North Central provinces in accordance with socio-economic development plan of the provinces. The Project will: (i) improve transport infrastructure; (ii) improve productive infrastructures for business development; and (iii) professionally manage the provincial infrastructure. It is consistent with ADB's Country Partnership Strategy (CPS) 2012–2015.
- 14. Nghe An is one of four North Central provinces under BIIG2 in four North Central provinces Sector Project with the representative subproject to improve and upgrade district road 349 (DR349). The route has a total length of 8,00071km, (the starting point at Km0+000 in Dinh Son commune, connecting to NH7 "Km81+650", the ending point at Km8+000.71 at Cay Khe cross road, Thanh Son commune, Anh Son district). Currently, the route has been seriously downgraded. Specially, pavement is damaged and muddy when it rains which causes much difficulty in transporting goods and travelling of people.
- 15. The Goernment plan is to upgrade to grade V of mountainous road in compliance with TCVN 4054-2005.

Figure 1: Map of the position of DR349

- (ii) Width of road surface: 3.5m
- (iii) Width of road shoulder: 2x1.5 m
- (iv) Width of lined road shoulders: 2x0.5 m
- (v) Design speed: 30km/h
- 17. Alignment: The subproject uses the existing center line. Some sections need adjusting to ensure the designed grade of the road.
- 18. The main work items on the route include three bridges in which two bridges are renewed:
  - (i) The renewed bridge at Km1+700 has the width of 7m with designed span 1x12m, designed loading HL93 and tensioned concrete.
  - (ii) The renewed bridge at Km5+800 has the width of 7m with designed span 5x33m, designed loading HL93 and tensioned concrete.