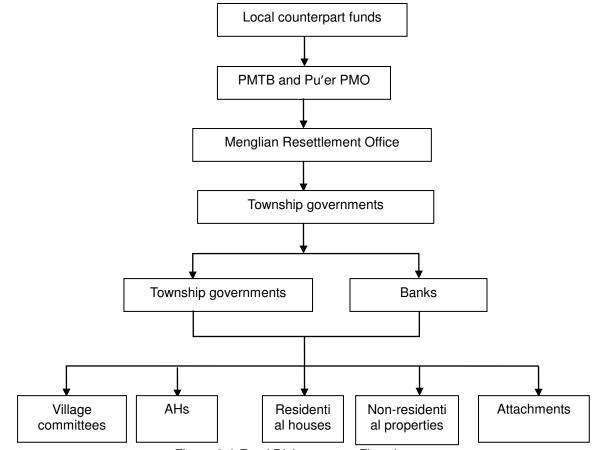

#### 3.5.2 Disbursement Process

All costs related to resettlement will be included in the general budget of the Subproject, and LA compensation fees will be paid up before LA.

All LA and resettlement funds are disbursed by the Pu'er Municipal Finance Bureau, and supervised by PMTB and the Pu'er PMO. The Menglian Resettlement Office is responsible for fund disbursement according to agreements. As resettlement agencies, the township governments ensure that all required resettlement funds are available timely and fully. See Figure 3-6.

Figure 3-6 Fund Disbursement Flowchart