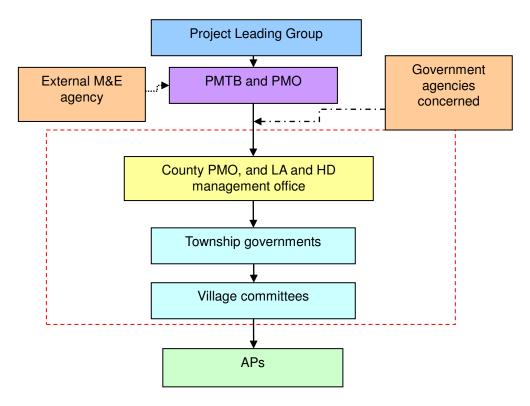

The agencies responsible for resettlement under the Subproject are as follows:

- 1) Project Leading Group
- 2) PMTB and Pu'er PMO
- 3) Menglian Subproject Leading Group and PMO
- 4) Menglian Subproject LA and HD Team
- 5) Menglian Resettlement Office
- 6) Nayun and Mengma Town Governments
- 7) Village committees
- 8) Design agency
- 9) External M&E agency

10) Other agencies: land and resources bureau, LA and HD management office, labor and social security bureau, etc.

See Figure 2-1.

Figure 2-1 Organizational Chart