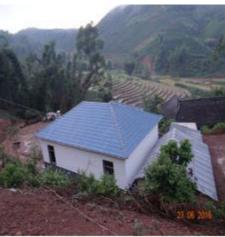

1) Resettlement site for Dongkuo Group of Paliang Village

Housing land for this site is reallocated within the group, and the Mengma Town Government is responsible for infrastructure construction. 12 AHs have completed and moved into new houses.

Figure 3-1 Construction Site of the Resettlement Site for Dongkuo Group of Paliang Village