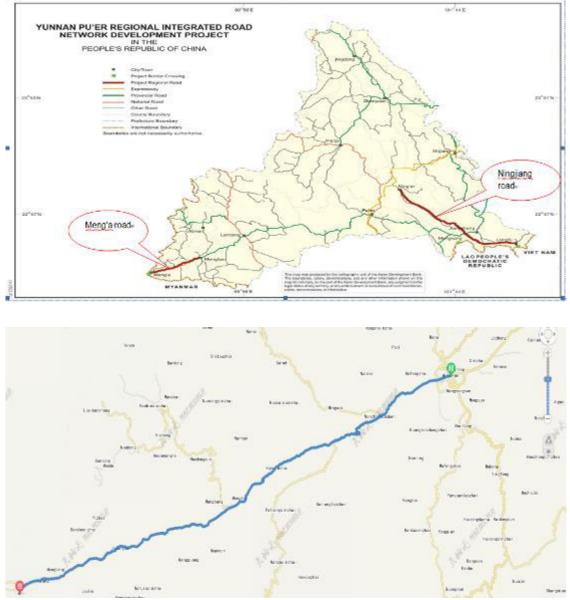

#### 1.2.1 The Subproject

The Menglian-Meng'a Class-II Highway is a subproject of the Project (hereinafter, the "Subproject").

The highway begins with Menglian (pile No. K54+900), runs through Mengma and ends with Meng'a (pile No. K99+744.29), with a full length of 44.739km, a design driving speed of 60 km/h and a roadbed width of 12m (K54+900~K95+594.78) or 23m (K95+585.04~K99+744.29). See Figure 1-1.

Figure 1-1 Route Map of the Subproject