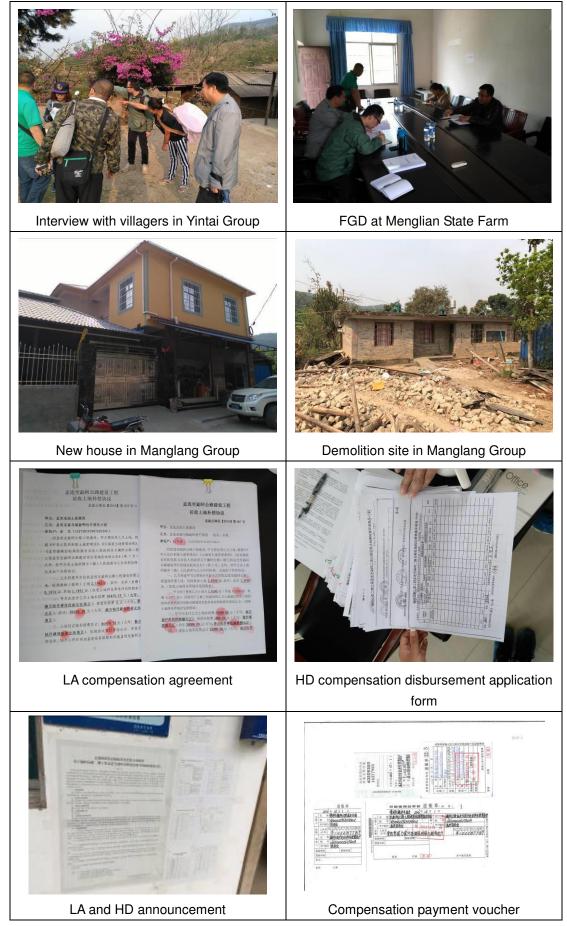

This round of M&E was focused on the 37 households subject to centralized resettlement. As of December 31, 2016, the resettlement sites for the Subproject under construction were located in Dongkuo and Yintai Groups of Paliang Village, and Manglang Group of Meng'a Village.

1) Resettlement site for Dongkuo Group of Paliang Village

Housing land for this site is reallocated within the group, and the Mengma Town Government is responsible for infrastructure construction. 12 AHs have completed and moved into new houses.

Figure 3-1 Construction Site of the Resettlement Site for Dongkuo Group of Paliang Village

#### 2) Resettlement site for Yintai Groups 1 and 2 of Paliang Village

Some of the 12 households to be resettled in this resettlement site have completed their houses, and some are still constructing their houses.

Figure 3-2 Completed Houses

Figure 3-3 Construction Site of the Resettlement Site for Yintai Groups 1 and 2 of Paliang Village

#### 3) Manglang resettlement site for Paliang Village

Housing land was allocated by lot drawing, and houses were designed by the AHs themselves. The Mengma Town Government is responsible for infrastructure construction. Among the 7 AHs, 6 have completed and moved into new houses, and the other one has not begun to build a new house and will build it after the completion of the Subproject in order not to affect construction progress.

Figure 3-4 Construction Site of the Manglang Resettlement Site for Paliang Village

#### 3.5.1 Disbursement Progress

In this report period, 31.7594 million yuan was disbursed. As of December 31, 2016, 41.085 million yuan had been paid in LA and HD compensation in total. All compensation had been paid to the AHs timely and fully. See Table 3-8.

#### 1) Posting a LA and HD announcement

In December 2015, the Menglian County Government and the resettlement agencies posted a LA and HD announcement in all affected villages to disclose relevant information to villagers.

Figure 4-1 LA and HD Announcement of Menglian County