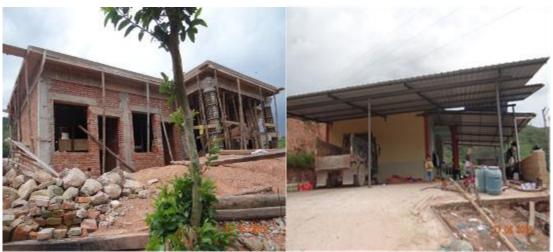

This round of M&E was focused on the 37 households subject to centralized resettlement. As of December 31, 2016, the resettlement sites for the Subproject under construction were located in Dongkuo and Yintai Groups of Paliang Village, and Manglang Group of Meng'a Village.

1) Resettlement site for Dongkuo Group of Paliang Village

Housing land for this site is reallocated within the group, and the Mengma Town Government is responsible for infrastructure construction. 12 AHs have completed and moved into new houses.

Figure 3-1 Construction Site of the Resettlement Site for Dongkuo Group of Paliang Village