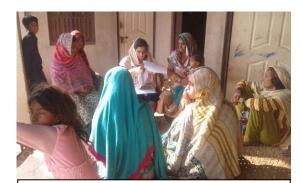

#### 3.2 Facilitation provided to DPs in Processing of Claims

23. During reporting quarter, SSMC team in collaboration with M-4 Land and Resettlement Unit, kept a close follow-up of unpaid DPs in project effected villages of districts Jhang and Khanewal to: i) locate, motivate and facilitate DPs and heirs of diseased DPs; ii) ensure delivery of compensation to payable DPs; iii) record current residential addresses of those living out of project area; and certification statements of the guardians of juvenile and legal heirs of deceased DPs regarding payment of compensation as and when they approach with requisite legal/title documents