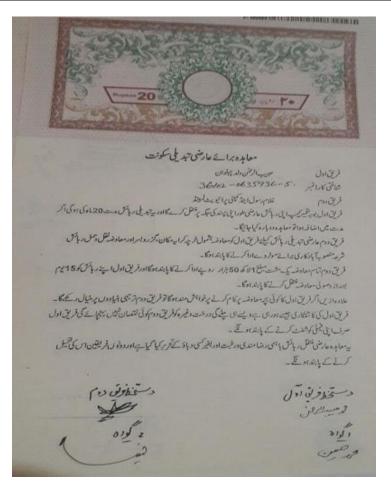

#### 3.3 Efforts exhausted to approach unpaid DPs for additional documentation

26. To facilitate payment of compensation to DPs with legal and administrative impediments, the PIU/PMU continued to approach unpaid DPs to mobilize them for submission of their compensation claims after resolving their issues. During reporting period thirty villages were visited and 338 unpaid DPs were approached through their relatives/local residents. The contact details of DP's living outside the project were asked and recorded and the legal heirs of the deceased DPs were motivated for early mutations in land record. Certification statements regarding compensation payment upon resolution of the legal and administrative issues and certification statements by legal under age heirs of deceased DPs were recorded for 36 DPs in affected villages. Village wise detail of approached unpaid DPs and certification statements collected are shown in **Annex-13**. Scanned copies of (sample) filled forms to record whereabouts of DPs who have moved to other locations and certification statements by legal heirs of deceased DPs , legal under age heirs of deceased DPs, Statement regarding Migrated/Untraceable DPs and statement of DPs having meager amount /not interested are attached as **Annex-14**, **15**, **16 and 17** respectively. Table below 3.5 demonstrates the approaches made to address cases with legal and administrative impediments.