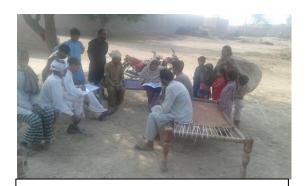

#### 3.3 Efforts exhausted to approach unpaid DPs for additional documentation

26. To facilitate payment of compensation to DPs with legal and administrative impediments, the PIU/PMU continued to approach unpaid DPs to mobilize them for submission of their compensation claims after resolving their issues. During reporting period thirty villages were visited and 338 unpaid DPs were approached through their relatives/local residents. The contact details of DP's living outside the project were asked and recorded and the legal heirs of the deceased DPs were motivated for early mutations in land record. Certification statements regarding compensation payment upon resolution of the legal and administrative issues and certification statements by legal under age heirs of deceased DPs were recorded for 36 DPs in affected villages. Village wise detail of approached unpaid DPs and certification statements collected are shown in **Annex-13**. Scanned copies of (sample) filled forms to record whereabouts of DPs who have moved to other locations and certification statements by legal heirs of deceased DPs , legal under age heirs of deceased DPs, Statement regarding Migrated/Untraceable DPs and statement of DPs having meager amount /not interested are attached as **Annex-14**, **15**, **16 and 17** respectively. Table below 3.5 demonstrates the approaches made to address cases with legal and administrative impediments.