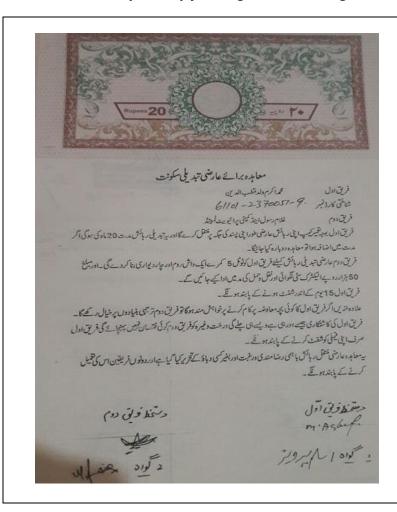

#### 3.3 Efforts exhausted to approach unpaid DPs for additional documentation

26. To facilitate payment of compensation to DPs with legal and administrative impediments, the PIU/PMU continued to approach unpaid DPs to mobilize them for submission of their compensation claims after resolving their issues. During reporting period thirty villages were visited and 338 unpaid DPs were approached through their relatives/local residents. The contact details of DP's living outside the project were asked and recorded and the legal heirs of the deceased DPs were motivated for early mutations in land record. Certification statements regarding compensation payment upon resolution of the legal and administrative issues and certification statements by legal under age heirs of deceased DPs were recorded for 36 DPs in affected villages. Village wise detail of approached unpaid DPs and certification statements collected are shown in **Annex-13**. Scanned copies of (sample) filled forms to record whereabouts of DPs who have moved to other locations and certification statements by legal heirs of deceased DPs , legal under age heirs of deceased DPs, Statement regarding Migrated/Untraceable DPs and statement of DPs having meager amount /not interested are attached as **Annex-14**, **15**, **16 and 17** respectively. Table below 3.5 demonstrates the approaches made to address cases with legal and administrative impediments.