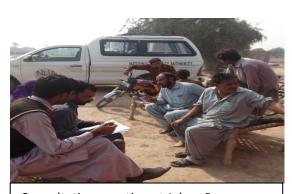

#### 3.2 Facilitation provided to DPs in Processing of Claims

23. During reporting quarter, SSMC team in collaboration with M-4 Land and Resettlement Unit, kept a close follow-up of unpaid DPs in project effected villages of districts Jhang and Khanewal to: i) locate, motivate and facilitate DPs and heirs of diseased DPs; ii) ensure delivery of compensation to payable DPs; iii) record current residential addresses of those living out of project area; and certification statements of the guardians of juvenile and legal heirs of deceased DPs regarding payment of compensation as and when they approach with requisite legal/title documents

24. Through community support, SSMC team exerted efforts to locate and approach the DPs having legal and administrative impediments to facilitate them in processing of the compensation cases. The table 3.2 below highlights the payement progress achieved against different categories of unpaid DPs and number of left over unpaid DPs by end of reporting period i.e 31 December 2016.