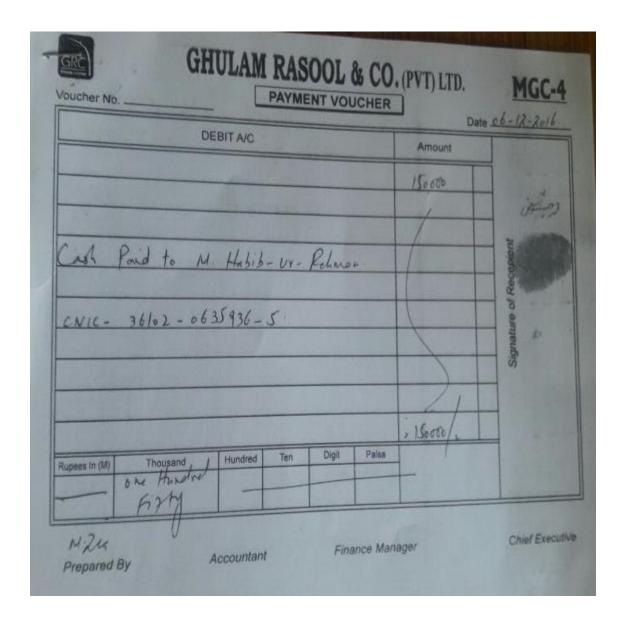

#### 3.3 Efforts exhausted to approach unpaid DPs for additional documentation

26. To facilitate payment of compensation to DPs with legal and administrative impediments, the PIU/PMU continued to approach unpaid DPs to mobilize them for submission of their compensation claims after resolving their issues. During reporting period thirty villages were visited and 338 unpaid DPs were approached through their relatives/local residents. The contact details of DP's living outside the project were asked and recorded and the legal heirs of the deceased DPs were motivated for early mutations in land record. Certification statements regarding compensation payment upon resolution of the legal and administrative issues and certification statements by legal under age heirs of deceased DPs were recorded for 36 DPs in affected villages. Village wise detail of approached unpaid DPs and certification statements collected are shown in **Annex-13**. Scanned copies of (sample) filled forms to record whereabouts of DPs who have moved to other locations and certification statements by legal heirs of deceased DPs , legal under age heirs of deceased DPs, Statement regarding Migrated/Untraceable DPs and statement of DPs having meager amount /not interested are attached as **Annex-14**, **15**, **16 and 17** respectively. Table below 3.5 demonstrates the approaches made to address cases with legal and administrative impediments.