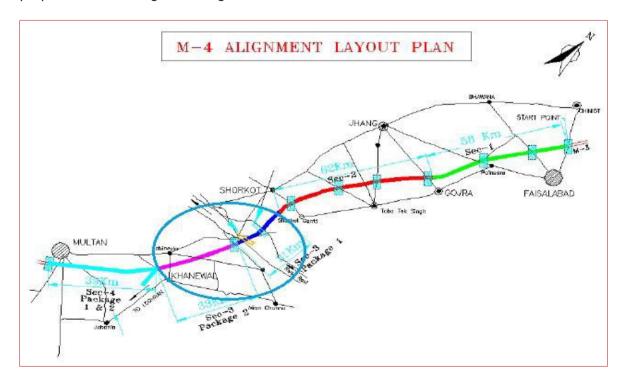

#### 1.1 Background

- 1. With financial assistance by ADB, NHA is implementing National Motorway M-4 Gojra-Shorkot-Khanewal Project. For execution of project works the National Motorway M-4 Gojra-Shorkot-Khanewal Section (126 Km) is divided in two projects i.e. P: 48402-001 M-4 Gojra-Shorkot Section-62 Km (M-4 Section-II) that is implemented under Loan Pak 3300 and P: 48402-002 M-4 Shorkot-Khanewal Section -64 Km (M-4 Section-III) which is implemented as Additional Finance Projects under Loan 3395 through a cofinancing arrangement with AIIB. The LARP for both setcions have been prepapared and implemented seperately. This report is the 3<sup>rd</sup> internal quarterly monitoring report (October-December 2016) on the implementation of LARP for M-4 Shorkot-Khanewal Section (P: 48402-002) of the project.
- 2. This Project Section of M-4 starts at M-4 chainage120+268 (end point of M-4 Gojra-Shorkot Section) at Mouza Kakki Kohna and after crossing through various rural settlements, ends at chainage184+487 km in Mouza Shamkot (near Khanewal city). The project works include construction of four lane dual carriage way with four (4) interchanges located at Chainage148+400 km (Abdul Hakeem Interchange), Chainage 166+00 km (Makhdoompur Interchange), Chainage 178+070 km (Kabirwala Interchange) and 184+00 km (Khanewal Interchange). The project is located in the jurisdiction of two districts named Jhang and Khanewal. The location map of the proposed section is given in Figure 1.

Figure 1: Location Map of M-4