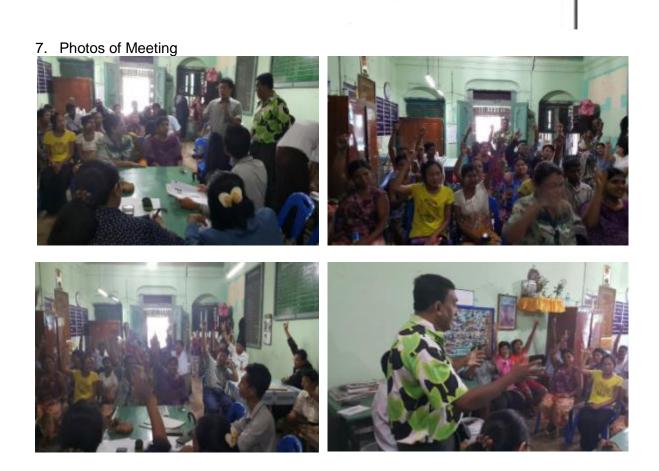

Table 1: Subprojects in Mon State

Figure 1: Project Locations in Mawlamyine (Mon State)

### **B. SCOPE OF LAND ACQUISITION AND RESETTLEMENT**

#### 2.1. Measure taken to minimize negative impacts

- 4. Most of subproject's intervention will be implemented on the public/unused land that is currently managed by Mon State and Mawlamyine Township Development Committees. There is only one subproject (solid waste collection and disposal) is with land of two households required.
- 5. Implementation of subprojects will not impact on structures upon land only some rubber trees and fruit-trees of two households will be affected. To avoid increasing the potential impacts on the local people, affected households were advised (through consultations) not to plant new trees or crops on the land to be permanently acquired. A public information booklet (PIB) that explains, among others, the policy on cut-off date for eligibility will be distributed to the APs and communities during RP updating. Other than the aforementioned, the PMO will ensure that the payment of compensation and assistance and affected households are completed and rehabilitation measures are in place prior to the issuance of notice to proceed to start construction works.

#### 2.2. Summary of impacts

- 6. Based on the preliminary design of the subprojects, Inventory of Loss (IOL) for affected land and assets upon land was conducted in June 2016 by the Social Safeguard Team of the Project Preparatory Technical Assistance (PPTA) Consultant with participation of officers of Mawlamyine TDC and Township Land Management Committee and Ward Authorities.
- 7. Implementation of the subprojects in Mon State would require 49.0 acres (19.82 ha) of land permanently; of which 44.40 acres (17.96 ha) is Mon State and Mawlamyine Township Development Committee managed land (taking account of 90.60% of total acquired land area by the Project in Mon State), and 4.6 acres (1.86 ha) is the agricultural land of two households (10 persons). There is no structure and crops/trees upon the affected land of government agencies; however, there are 298 trees (including 267 rubber trees and 31 fruit-trees) planted on land of two affected households that will be cut-down for project implementation.
- 8. Both households who have agricultural affected (one household will have 1.0 acres or 0.40 ha affected and the other has 3.60 acres or 1.46 ha that will be acquired) are severely affected households as the affected land areas are by 74% and 40% of the total production landholdings of the households, respectively and one household is also vulnerable household (household headed by female).