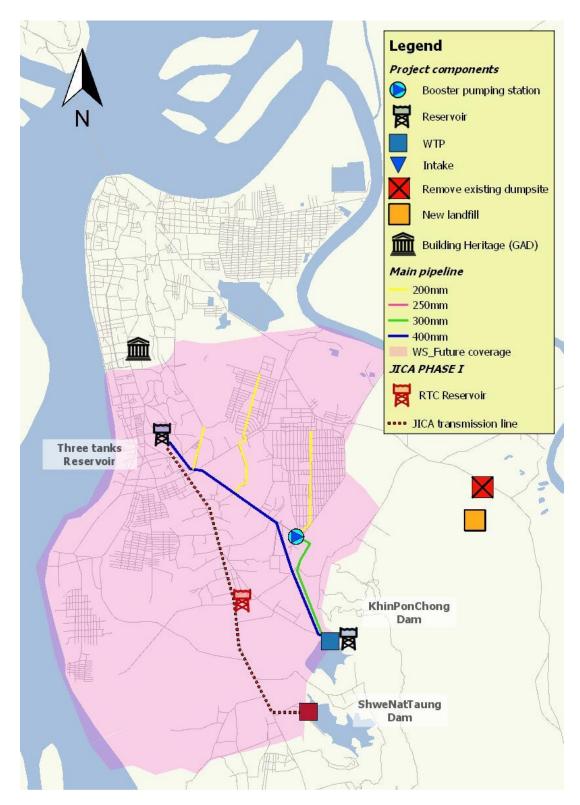

| Subprojects                                                      | Interventions                                                                                                                                   | Locations                                                                      |
|------------------------------------------------------------------|-------------------------------------------------------------------------------------------------------------------------------------------------|--------------------------------------------------------------------------------|
| 1.Water Supply<br>Upgrading reservoir<br>[Kinponchone Dam]       | <ul> <li>Construction of one water treatment<br/>plant next to the existing Kin<br/>Ponchone Reservoir</li> </ul>                               | <ul> <li>Kin PonChone<br/>(Mabyan<br/>Reservoir) in<br/>ZayKyo Ward</li> </ul> |
|                                                                  | Renovation of 3 tank reservoirs                                                                                                                 | <ul> <li>ZayKyo Ward</li> </ul>                                                |
|                                                                  | <ul> <li>Construction of new water distribution<br/>pipe system</li> </ul>                                                                      | <ul> <li>12 wards of the<br/>South Part of<br/>Mawlamyine City</li> </ul>      |
| 2. Solid Waste<br>Treatment Center and<br>Collection Disposal    | <ul> <li>A composting plant and sanitary land-<br/>fill will be constructed to use the solid<br/>waste for composting, recycling and</li> </ul> | • Mu Yaung Village                                                             |
| Upgrading of existing<br>sanitary land-fill                      | other purposes.                                                                                                                                 |                                                                                |
| 3. Cultural Heritage                                             | Rehabilitation of the complex that                                                                                                              | Pae Bae Tan Ward                                                               |
| Rehabilitation the<br>General Administration<br>Department (GAD) | consists of two buildings (current GAD office)                                                                                                  |                                                                                |

Table 1: Subprojects in Mon State

Figure 1: Project Locations in Mawlamyine (Mon State)