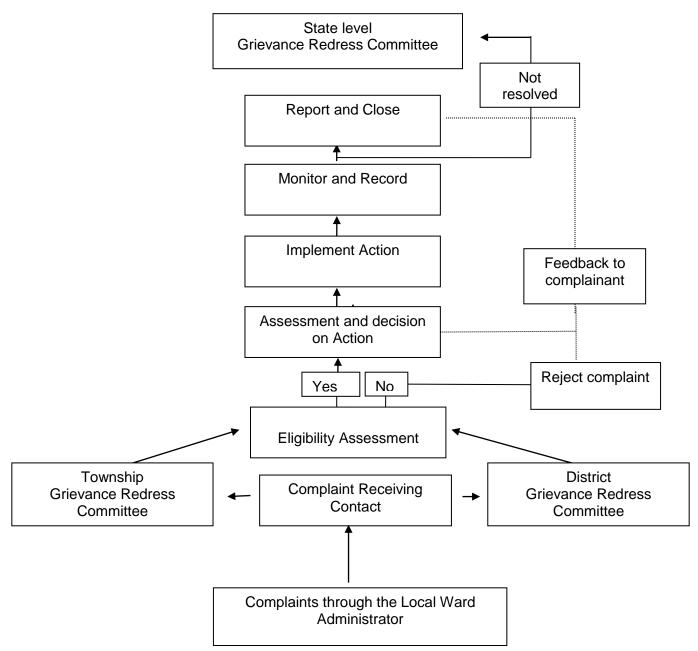

#### 4.3. Future Consultations and Participation

- 33. Next steps of consultations with the APs, communities, waste-pickers and concerned agencies will be carried out during the detailed engineering design.
- 34. After the detailed engineering design has been approved by the concerned agencies, the design will be shared with the APs, communities and the relevant agencies.
- 35. Prior to the commencement of DMS, there will be a public announcement through the relevant ward authorities and affected households regarding the DMS. The same process will be followed in the commencement of the RCS. RCS needs to be carried out in parallel with the DMS.
- 36. APs, including waste-pickers and relevant agencies will be consulted during updating of the Resettlement Plan following the approved detailed engineering design. The opinions, suggestions and concerns of affected households and agencies will be incorporated in the updated Resettlement Plan.

outline the purpose, structure, and specifics about how the grievance mechanism will function.

44. Below is the structure of the GRM and its operational arrangements.

Figure 2: The Structure and Process of the GRM

- 45. The GRM will be established in three townships, namely Mawlamyine, Hpa-An and Myawaddy. It involves the following process:
  - Stage 1: Access to the GRM. If a concern arises, the complainant will make his/her complaint known to the Local Ward Administrator (LWA) of the concerned ward through verbal, phone, email, or written submission. CSOs may file

complaints on behalf of affected persons through the LWA or directly to the Complaint Receiving Contact (CRC) with a copy to the LWA.

- Stage 2: Submission and Registration. The LWA or CSO will submit a written complaint to the Complaint Receiving Contact (CRC). The CRC will register the complaint and forward it to the township grievance redress committee (GRC) or district GRC depending on the nature of the complaint. The CRC will issue an acknowledgement of receipt of the complaint with information of which GRC will handle the complaint to the LWA. The LWA will inform the complainant and CSO if appropriate, and deliver the acknowledgement of receipt. The township level GRC will handle complaints or queries pertaining to construction activities (including road safety, and environmental issues), information about project activities, give general feedback. The district level GRC will handle complaints regarding environment and construction-related impacts, resettlement, compensation and livelihood improvement issues.
- Stage 3: Determine Eligibility. The township or district GRC will determine whether the complaint requires further action to address. A screening procedure based on simple eligibility criteria will be established for the GRCs. If the complaint is deemed ineligible, the complainant is informed of the decision and the reasons for ineligibility. Where appropriate, the GRC may refer the complainant to alternative options for resolution of the complaint.
- Stage 4: Assessment and Decision on Action. If the complaint is eligible, the appropriate GRC will conduct an assessment and gather information about the complaint and key issues and concerns to determine how the complaint might be resolved. The LWA and community members will participate in the assessment as necessary. If outside experts or technical information is needed, the GRC may seek such guidance and may request all parties concerned to participate in the GRM process. The GRM may offer a variety of grievance resolution approaches. The decision on the solution will be by the GRC. The GRC will develop an action plan and identifies responsibilities for the plan. This action plan will be reported to the complainant through the LWA.
- Stage 5: Implementation of Actions. Implementation of the action plan commences with close collaboration of relevant project stakeholders depending on the type of complaint.
- Stage 6: Monitoring and Reporting on Implementation. The GRC will monitor the implementation of actions and record findings which will be filed through the CRC. As part of the monitoring process, the GRC will consult the relevant project stakeholders, as needed. The monitoring time frame will be project-specific depending on the implementation of the actions.
- Stage 7: Closure of the Complaint. When the monitoring has been completed, the GRC will prepare a final report which is shared with the LWA and complainant, and filed with the CRC. The complainant will confirm completion of the actions and agree to the closure of the complaint. The grievance dossier is closed and filed in the project archive.
- Stage 8: Appeal to the State GRC. If the complainant is not satisfied with the solution suggested by the GRC during the assessment stage or after the implementation of actions, an appeal can be lodged at the state GRC through the LWA in writing, with a copy sent to the PMO/PIU of the M/KSG. The state GRC will serve as the second level authority for addressing grievances that were not resolved satisfactorily. It will also look into grievances regarding inconsistencies of grievance handling by the township and district GRCs. It