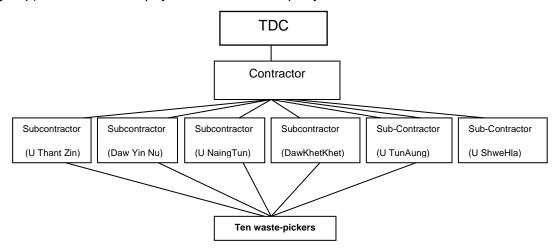

#### Relocation

 This is the physical displacement of a DP from his/her pre- project place of residence and/or business.

#### Replacement cost -

 Means the amount in cash or in kind needed to replace an asset in its existing condition, without deduction of transaction costs or depreciation and salvageable materials, at prevailing current market value at the time of compensation payment.

week to the contractor and the subcontractor can work with the 10 waste-pickers. So, the waste-pickers have full-time job for the subcontractors and get paid from the subcontractors (the subcontractors are in rotation but the waste-pickers are the same group). The contractor pays MMK 1,800,000 per year to the TDC.

Working arrangement in the dumpsite of Hpa-An

- 19. Different to the working arrangement in the dumpsite in Hpa-An, there is only one contractor (no subcontractor) works with the TDC and waste-pickers in each dumpsite in Myawaddy (dumpsite in Wards 1,2,3: U Si Thu Myint; dumpsite in Ward 4: U Win Htun; dumpsite in Ward 5: U Myint Naing). The contractors manage the works for the waste-pickers and pay for the waste-pickers.
- 20. Survey data showed that, the average monthly income of the affected waste-picking households are MMK 284,000.00 and MMK 272,619.00 in Hpa-an and Myawaddy, respectively (equivalent to US\$ 242,36.00 and US\$ 232.65); of which, MMK 224,000.00 and MMK 182,380.00 are from waste-picking activities (equal to 72.95% of the total monthly income of the households). There is no waste-picking household who is living below the national poverty line¹.
- 21. No surveyed waste-picking household has saving, while nine (09) households currently have debt and all the debts are from the private money lenders. The average amount of the debt of waste-pickers in Hpa-an is MMK 40,000.00 (equals to US\$ 34.13) and MMK 210,000.00 in Myawaddy (equals to US\$ 179.21). The interviews showed that reasons of having debt include (i) sending home for the unexpected/urgent expenses (health treatment, funeral, etc.) and (ii) buying expensive appliances such as phones, motorbike, television, etc.
- 22. Surveyed data indicated that, 75% of waste-pickers sees the doctors when having sick. For buying medicines, 64% of waste-pickers buys in the pharmacies located in other villages. Averagely, a waste-picking household in Hpa-an spends MMK 8,095.00 for medicines per month (equals to US\$ 7.00) while a waste-picking household in Myawaddy spends MMK 12,000.00 for the expenses (equals to US\$ 10.24).
- 23. For drinking water, 25% of waste-picking households is purchasing water from the retailers while 19.4% is using pipe-water. Other households are using waters from other sources mostly the rain water. 47% of the waste-picking households is using electricity for lighting. For transportation, 53% of waste-picking households have bicycles and 14% of the households have motorbikes. Focused group discussions