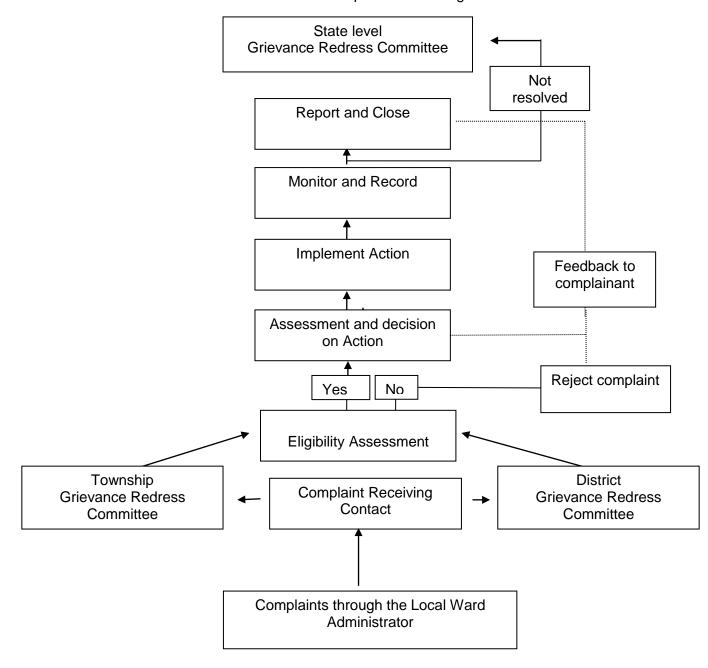

Grievance Redress Mechanism: The PMO will ensure that all grievances and complaints on any aspect of land acquisition, compensation and rehabilitation are addressed in a timely and satisfactory manner. All possible avenues will be made available to APs to express their grievances by establishing a well-defined grievance redress mechanism. APs with grievances can submit their complaints or grievances regarding affected land and assets, entitlements, compensation rates, and income restoration measures as per the grievance redress mechanism (GRM) described in this RP. These APs will not be charged any fee during the resolution of their grievances and or complaints including necessary adjudication in a court of law.

**Implementation Schedule:** The Resettlement Plan will be updated in3<sup>rd</sup> Quarter 2017 when the detailed engineering design is available. Compensation, assistance, relocation and income restoration measures for the affected households and waste-pickers will be implemented in 4<sup>th</sup> Quarter 2017 when the updated Resettlement Plan has been approved by Kayin State General Administration, Department of Urban and Housing Development (under Ministry of Construction) and ADB.