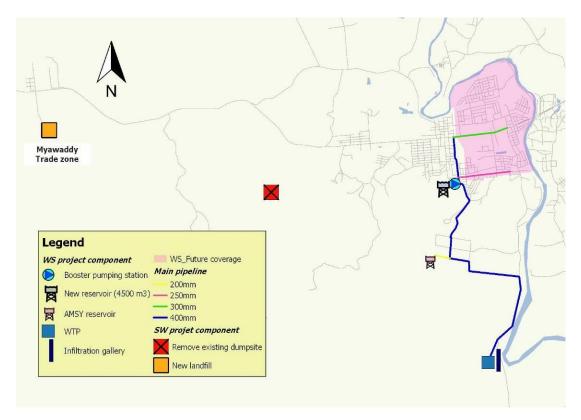

Hpa An Industrial zone extension Bare Mae Mountain Legend Project components Booster pumping station Reservoir Kyar Inn Mountain WTP Remove existing dumpsite New landfill Main pipeline 200mm 250mm - 300mm - 400mm - 500mm ZweKaBin Mountain WS\_Future coverage

Figure 1: Project Locations in Hpa-an

Figure 2: Project Locations in Myawaddy