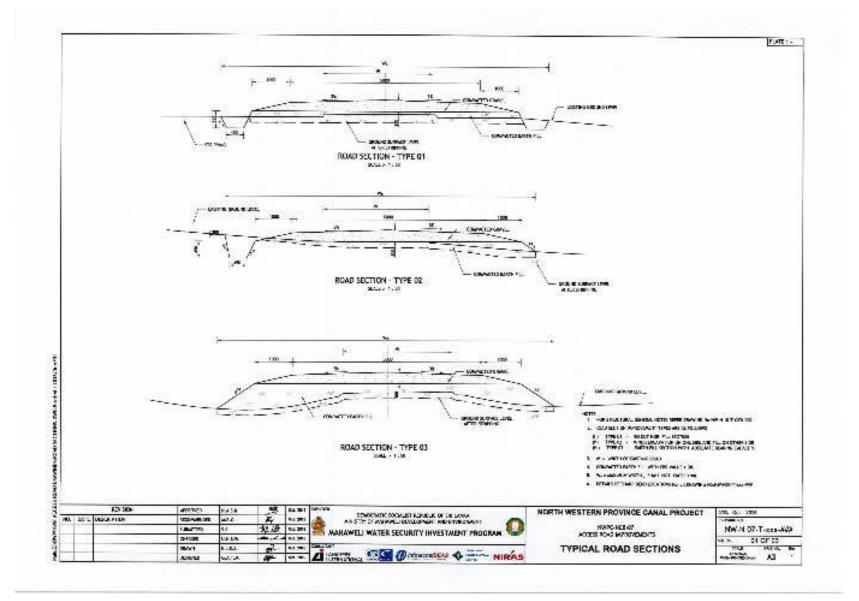

3 - Recorded Endemic, Endangered / Threatened Fauna Species

### **ABBREVIATIONS**

**TS** – Taxonomic Status, N**CS** – National Conservation Status, **EN** – Endangered, **VU** – Vulnerable

| Family       | Scientific Name  | English Name         | Sinhala Name          | TS         | NCS |
|--------------|------------------|----------------------|-----------------------|------------|-----|
| Phasianidae  | Gallus lafayetii | Sri Lanka Junglefowl | Sri Lanka Wali-kukula | Endemic    |     |
| Pieridae     | Appias galane    | Lesser albatross     | Kuda sudana           | Endemic    |     |
| Elephantidae | Elephas maximus  | Elephant             | Etha / Aliya          | Indigenous | EN  |

Annex D4 - Photographs of the Project Area





# ANNEX E : ROAD CROSS SECTION DESIGN DRAWINGS







### ANNEX F : CULVERT DESIGNS - DRAWINGS











# ANNEX G: ROAD SECTION – SHARP TURN DRAWING



# ANNEX H : INVENTORY OF ASSETS SURVEY FORMAT

### INVENTORY OF RESETTLEMENT IMPACTS

#### Mahawelli Water Security Investment Program (MWSIP)

The following is an Inventory for the resettlement impacted contract sections in the Projects of the MWSIP. This inventory should be conducted covering 100% of affected households/entities. The survey is designed to collect data from which impacts may be identified in detail and compensation calculations, prepared by Sri Lankon Government valuers, may be identified.

A separate Census and Socioeconomic Survey is also to be conducted to cover 100% of effected households/entities will provide data about the socioeconomic situation and losses for