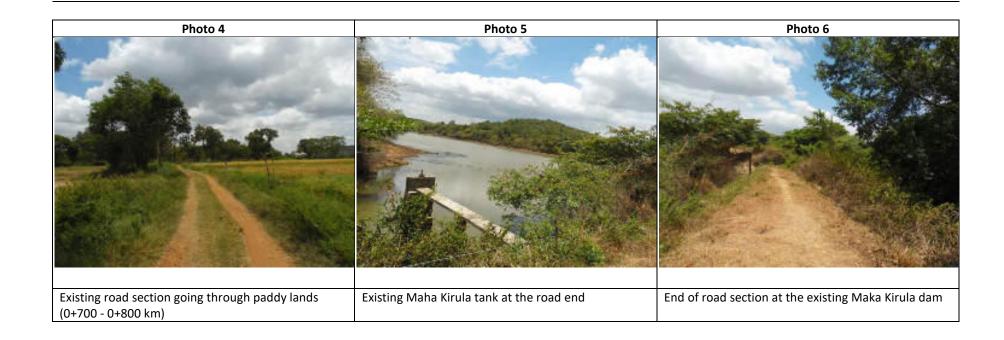

Annex B5 - Photographs of the Project Area

ANNEX C : ENVIRONMENTAL CODE OF PRACTIC (ECOP) CHECKLIST – POTHUWILA TO MORAGOLLA ACCESS ROAD (ROAD 3)

# B. LOCATION OF THE ROAD AND GENERIC DESCRIPTION OF ENVIRONMENT

| <b>No:</b> 1. | Type of Ecosystem Type of Terrain (Plain/ Undulating/ Hilly/ Mountainous etc.)                                                                                                          | Yes | No       | Explanation  Altitude: 500 - 570 ft  The road is located on an undulating terrain                                                                                                                                                                                                                                                                                                                                                                                                                                                                                                                                  |
|---------------|-----------------------------------------------------------------------------------------------------------------------------------------------------------------------------------------|-----|----------|--------------------------------------------------------------------------------------------------------------------------------------------------------------------------------------------------------------------------------------------------------------------------------------------------------------------------------------------------------------------------------------------------------------------------------------------------------------------------------------------------------------------------------------------------------------------------------------------------------------------|
| 2.            | Forest Area / Mangrove / Other natural habitats (Explain whether the road passes through forest areas or located along the forest areas and distance from shoulder to the forest area)? | ✓   |          | <ul> <li>Secondary forest (naturalized) (0+700 - 0+725 km) left side of the road</li> <li>Secondary forest (earlier Teak plantations converted to naturalized forest (1+025 - 1+400) bounded by the elephant fence of Kahalla - Pallekele sanctuary</li> <li>Existing road along the elephant fence is gravel - Jeep track. No road shoulders</li> <li>Legal Status of the Forest Area:         <ul> <li>Unclassified forest up to (0+700 - 0+725 km) and from 1+025 to 1+400 is within Kahalla - Pallekele sanctuary controlled by Wild Life</li> <li>Conservation Department of Sri Lanka</li> </ul> </li> </ul> |
| 3.            | Inhabited Area                                                                                                                                                                          |     | <b>✓</b> |                                                                                                                                                                                                                                                                                                                                                                                                                                                                                                                                                                                                                    |

| No: | Type of<br>Ecosystem | Yes      | No | Explanation                                                                                                   |
|-----|----------------------|----------|----|---------------------------------------------------------------------------------------------------------------|
| 4.  | Agricultural Land    | <b>√</b> |    | Seasonal paddy (0+300 - 0+975 km) either sides of the road                                                    |
| 5.  | Barren Land          |          | ✓  | No Bare land. But, abandoned land<br>(0+000 - 0+350 km) (left hand side), prob-<br>ably abandoned paddy lands |

## C. SPECIFIC DESCRIPTION OF THE ROAD ENVIRONMENT

| No. | Parameter/ Component                                                                                                                                                                                           | Yes      | No | Explanation                                                                                                                                                                                                                                                                                    |
|-----|----------------------------------------------------------------------------------------------------------------------------------------------------------------------------------------------------------------|----------|----|------------------------------------------------------------------------------------------------------------------------------------------------------------------------------------------------------------------------------------------------------------------------------------------------|
| 1.  | Are there any areas with landslide or erosion problems along the road?                                                                                                                                         | ✓        |    | Erosion prominent at the stream crossing points (Pls refer C-2)      Very narrow, hilly slope at the end of the road at the existing Maha Kirula dam and erosion is possible  ( ) No Secondary Information is available and Local Community is not aware of this matter                        |
| 2.  | Are there any Tanks/streams /rivers etc. along/crossing the road or any lakes/swamps beside the road?                                                                                                          | ✓        |    | <ul> <li>Canal crossing (0+500 - 0+525).</li> <li>At 0+800 km, there is a spill over the canal which drains across the road during the rainy season</li> <li>Maha Kirula tank spill water canal crossing the road at 0+975 - 1+000 km (within the Kahalla Pallekele sanctuary area)</li> </ul> |
| 3.  | Is the area along the project road prone to flooding or any problems of water stagnation and other drainage issues?  (If yes, mention chainage, flood level and frequency)                                     | <b>√</b> |    | At 0+800 km, there is a spill over the canal which drains across the road during the rainy season  ( ) No Secondary Information is available and Local Community is not aware of this matter                                                                                                   |
| 4.  | Are there any trees with a dbh of 30 cm or more affected on either side from the centre line of the road alignment? (If yes attach list of trees indicating the location (Right or Left side)and the chainage) | <b>√</b> |    | Pls refer Annex 1                                                                                                                                                                                                                                                                              |
| 5.  | Along the road and within 100 m of<br>the road shoulder,<br>are there any Faunal habitat areas,                                                                                                                | <b>✓</b> |    | Kahalla Pallekele sanctuary area at<br>the end of the road                                                                                                                                                                                                                                     |