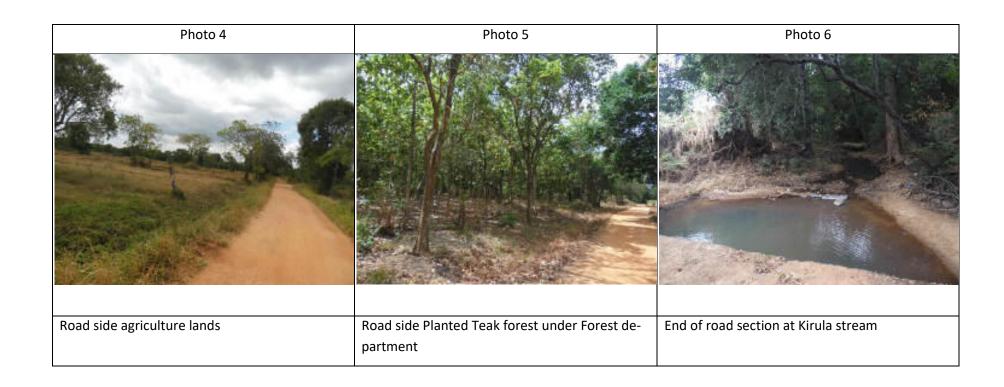

# B. LOCATION OF THE ROAD AND GENERIC DESCRIPTION OF ENVIRONMENT

| No: | Type of<br>Ecosystem                                                                                                                                                                    | Yes      | No | Explanation                                                                                                                                                                                                                                                                                                                                                                                                           |
|-----|-----------------------------------------------------------------------------------------------------------------------------------------------------------------------------------------|----------|----|-----------------------------------------------------------------------------------------------------------------------------------------------------------------------------------------------------------------------------------------------------------------------------------------------------------------------------------------------------------------------------------------------------------------------|
| 1.  | Type of Terrain (Plain/ <del>Undulating/ Hilly/ Mountainous etc.)</del>                                                                                                                 |          |    | Altitude: 480 - 515 ft The road is located on a plain terrain                                                                                                                                                                                                                                                                                                                                                         |
| 2.  | Forest Area / Mangrove / Other natural habitats (Explain whether the road passes through forest areas or located along the forest areas and distance from shoulder to the forest area)? | <b>✓</b> |    | <ul> <li>Planted forest (Teak) (3+525 - 3+650 km) either side of the road and from 3+700 km - 3+800 m at the left hand side of the road</li> <li>Riverine vegetation (2+650 - 2+700) at the Kirula stream crossing.</li> <li>Shoulders are not narrow, about 1.5 m either sides from the existing road edge</li> <li>Legal Status of the Forest Area:</li> <li>Unclassified forest up to 3+650 km and from</li> </ul> |

| No: | Type of<br>Ecosystem | Yes      | No | Explanation                                                                                                                                    |
|-----|----------------------|----------|----|------------------------------------------------------------------------------------------------------------------------------------------------|
|     |                      |          |    | 3+650 km to 3+800 km is within Kahalla -<br>Pallekele sanctuary controlled by Wild Life<br>Conservation Department of Sri Lanka                |
| 3.  | Inhabited Area       | <b>√</b> |    | Settlements present from 0+000 km to<br>about 2 +475 km (either side of the road)                                                              |
| 4.  | Agricultural Land    | <b>√</b> |    | <ul> <li>Chena cultivation (0+850 - 0+875 km - Right hand side)</li> <li>Seasonal paddy (2+550 - 3+475 km) either sides of the road</li> </ul> |
| 5.  | Barren Land          | <b>√</b> |    | <ul> <li>Bare land (0+175 -0+200 km)</li> <li>Abandoned land (1+125 - 1+150 km)<br/>(right hand side)</li> </ul>                               |