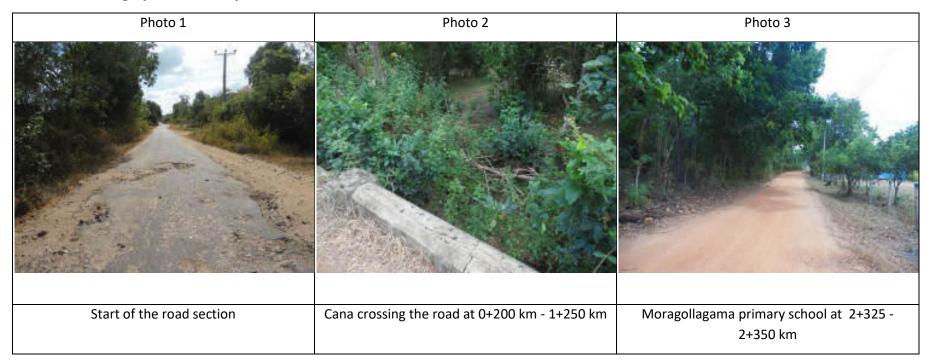

## WIDENING AND IMPROVEMENT OF ACCESS ROADS UNDER NWPC-ICB-1

Road Name: Herathgama to Mahakirula (Kirula Ela)

District Name: Kurunegala

DSD & GNDs:

| Chianage            | DSD          | GND        |
|---------------------|--------------|------------|
| 0+ 000 m to 3+500 m | Polpithigama | Herathgama |
| 3+ 500 m to 3+800 m |              | Dambe      |

Total Length of the Road: 3.8 km

# B. LOCATION OF THE ROAD AND GENERIC DESCRIPTION OF ENVIRONMENT

| No: | Type of<br>Ecosystem                                                                                                                                                                    | Yes      | No | Explanation                                                                                                                                                                                                                                                                                                                                                                                                           |
|-----|-----------------------------------------------------------------------------------------------------------------------------------------------------------------------------------------|----------|----|-----------------------------------------------------------------------------------------------------------------------------------------------------------------------------------------------------------------------------------------------------------------------------------------------------------------------------------------------------------------------------------------------------------------------|
| 1.  | Type of Terrain (Plain/ <del>Undulating/ Hilly/ Mountainous etc.)</del>                                                                                                                 |          |    | Altitude: 480 - 515 ft The road is located on a plain terrain                                                                                                                                                                                                                                                                                                                                                         |
| 2.  | Forest Area / Mangrove / Other natural habitats (Explain whether the road passes through forest areas or located along the forest areas and distance from shoulder to the forest area)? | <b>✓</b> |    | <ul> <li>Planted forest (Teak) (3+525 - 3+650 km) either side of the road and from 3+700 km - 3+800 m at the left hand side of the road</li> <li>Riverine vegetation (2+650 - 2+700) at the Kirula stream crossing.</li> <li>Shoulders are not narrow, about 1.5 m either sides from the existing road edge</li> <li>Legal Status of the Forest Area:</li> <li>Unclassified forest up to 3+650 km and from</li> </ul> |

| No: | Type of<br>Ecosystem | Yes      | No | Explanation                                                                                                                                    |
|-----|----------------------|----------|----|------------------------------------------------------------------------------------------------------------------------------------------------|
|     |                      |          |    | 3+650 km to 3+800 km is within Kahalla -<br>Pallekele sanctuary controlled by Wild Life<br>Conservation Department of Sri Lanka                |
| 3.  | Inhabited Area       | <b>√</b> |    | Settlements present from 0+000 km to<br>about 2 +475 km (either side of the road)                                                              |
| 4.  | Agricultural Land    | <b>√</b> |    | <ul> <li>Chena cultivation (0+850 - 0+875 km - Right hand side)</li> <li>Seasonal paddy (2+550 - 3+475 km) either sides of the road</li> </ul> |
| 5.  | Barren Land          | <b>√</b> |    | <ul> <li>Bare land (0+175 -0+200 km)</li> <li>Abandoned land (1+125 - 1+150 km)<br/>(right hand side)</li> </ul>                               |

## D. OTHER

| No. | Consultation Activities                                              | Remarks                                                                                                                                                                                                                                |
|-----|----------------------------------------------------------------------|----------------------------------------------------------------------------------------------------------------------------------------------------------------------------------------------------------------------------------------|
| 1.  | Recommendations in finalizing the alignment and during the construc- | There is a community water supply project in<br>Herathgama area, its required to lay underground pipe<br>line prior to start road construction work                                                                                    |
|     | tion                                                                 | 8 million LKR is allocated by the North Western Provincial Council, Development Ministry to rehabilitate first 2 km of this road.                                                                                                      |
|     |                                                                      | Proper drainage is required as road get flooded during the rainy season                                                                                                                                                                |
|     |                                                                      | <ul> <li>Anticipated impacts in the areas near the school<br/>(Moragollagama primary school at 2+325 - 2+350 km) at<br/>the right hand side of the road and religious places need<br/>to be avoided during the construction</li> </ul> |
|     |                                                                      | No disposal and borrow areas within the protected areas are allowed                                                                                                                                                                    |
|     |                                                                      | <ul> <li>Kirula stream area at the end of the road is a elephant<br/>migratory area, and necessary mitigations need to be<br/>taken not to block their migratory paths</li> </ul>                                                      |
| 2.  | If suggestions received,                                             |                                                                                                                                                                                                                                        |
|     | were they                                                            |                                                                                                                                                                                                                                        |
|     | incorporated into the design?                                        |                                                                                                                                                                                                                                        |