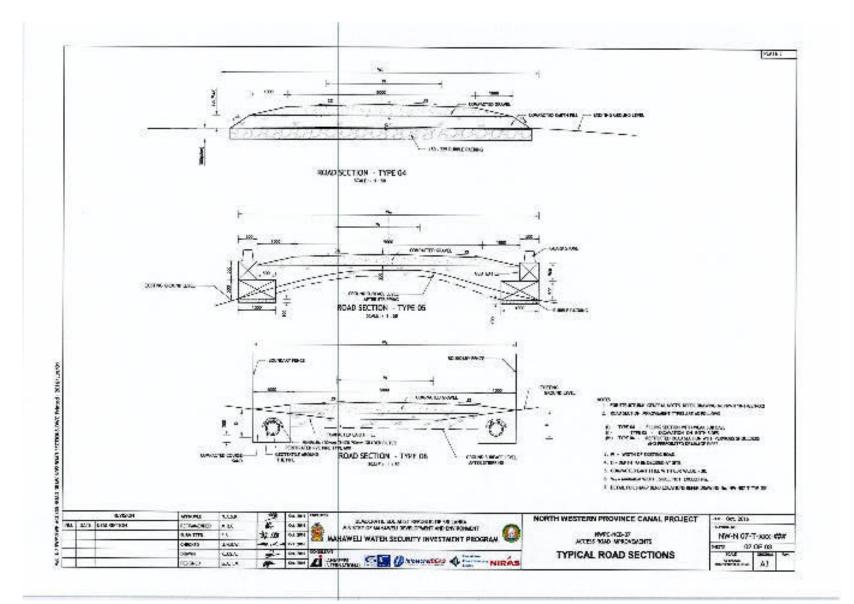

- Recorded Endemic, Endangered / Threatened Fauna Species

### **ABBREVIATIONS**

**TS** – Taxonomic Status, N**CS** – National Conservation Status, **EN** – Endangered, **VU** – Vulnerable

| Family       | Scientific Name  | English Name         | Sinhala Name          | TS         | NCS |
|--------------|------------------|----------------------|-----------------------|------------|-----|
| Phasianidae  | Gallus lafayetii | Sri Lanka Junglefowl | Sri Lanka Wali-kukula | Endemic    |     |
| Pieridae     | Appias galane    | Lesser albatross     | Kuda sudana           | Endemic    |     |
| Elephantidae | Elephas maximus  | Elephant             | Etha / Aliya          | Indigenous | EN  |

Annex D4 - Photographs of the Project Area





# ANNEX E : ROAD CROSS SECTION DESIGN DRAWINGS







### ANNEX F : CULVERT DESIGNS - DRAWINGS











# ANNEX G: ROAD SECTION – SHARP TURN DRAWING



# ANNEX H : INVENTORY OF ASSETS SURVEY FORMAT

### INVENTORY OF RESETTLEMENT IMPACTS

#### Mahawelli Water Security Investment Program (MWSIP)

The following is an Inventory for the resettlement impacted contract sections in the Projects of the MWSIP. This inventory should be conducted covering 100% of affected households/entities. The survey is designed to collect data from which impacts may be identified in detail and compensation calculations, prepared by Sri Lankon Government valuers, may be identified.

A separate Census and Socioeconomic Survey is also to be conducted to cover 100% of effected households/entities will provide data about the socioeconomic situation and losses for th