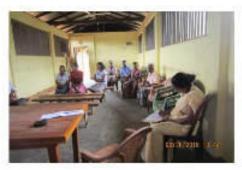

Pibidunugama GN division doesn't have a developed road and the available broken road is the only way of connecting the Polpithigama and Galewala which is the road to transport vegetables to Dambulla Special Economic Centre. Many of the people mentioned the importance of the road for their livelihood and they mentioned that they will give the maximum support to repairing the road.Mr. W.N. Nishantha is a villager who gives his comments as follows.

#### W.N.Nishantha

"The access road very much ensential to us to transport our vegetable cultivation. Because the road wreaked and it is very much difficult to travel with the loads of vehicles. We are ready to give any amount of land for the road. I stayed without making my fence to make sure about the access road."

## Clicks of the event

















GN Division: Herathgama

Access road: Herathgama to Mahakiriula

Date :2016 .08.29

Venue : Community Hall (Herathgama)

Participants of PIU:

Mr. W.M.D. Wijesinghe (IE/NWPCP)
Mr. K.W. Jayathilaka, (Snr. EA, NWPCP)
Mr. W.N.K Wehalla (CO/NWPCP)
Mr.T.M.R.K. Thennakoon (EO/NWPCP)
Ms. Malani Gunathilaka (LARO/NWPCP)

- Grama Niladari (Herathgama) welcomed all the participants to the meeting and invited PIC staff to continue the programme.
- First Irrigation Engineer, NWPCP explained the objective of the meeting. Then Environmental Officer, NWPCP gave brief introduction of the project through PPT.
- First Irrigation Engineer, NWPCP describe about the access road rehabilitation and temporary land acquisition and benefits to the public
- Then Resettlement Officer, NWPC Project describ