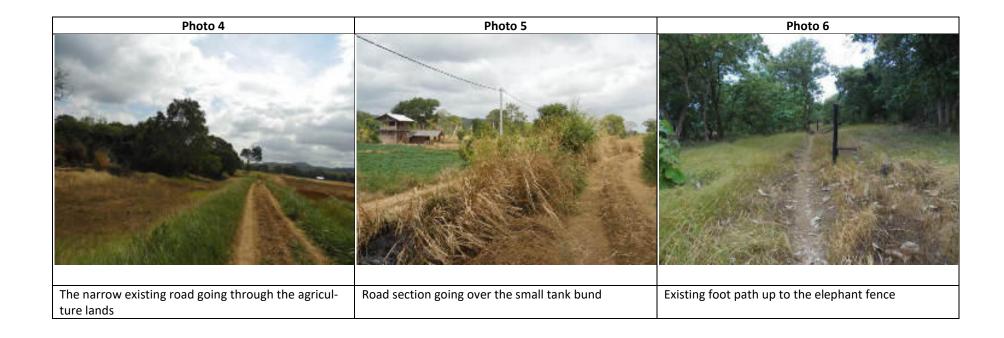

С  | E  |     | TE, AB, SF         |

### Annex D3 - Recorded Endemic, Endangered / Threatened Fauna Species

### **ABBREVIATIONS**

**TS** – Taxonomic Status, N**CS** – National Conservation Status, **EN** – Endangered, **VU** – Vulnerable

| Family       | Scientific Name  | English Name         | Sinhala Name          | TS         | NCS |
|--------------|------------------|----------------------|-----------------------|------------|-----|
| Phasianidae  | Gallus lafayetii | Sri Lanka Junglefowl | Sri Lanka Wali-kukula | Endemic    |     |
| Pieridae     | Appias galane    | Lesser albatross     | Kuda sudana           | Endemic    |     |
| Elephantidae | Elephas maximus  | Elephant             | Etha / Aliya          | Indigenous | EN  |

Annex D4 - Photographs of the Project Area





# ANNEX E : ROAD CROSS SECTION DESIGN DRAWINGS







### ANNEX F : CULVERT DESIGNS - DRAWINGS











# ANNEX G: ROAD SECTION – SHARP TURN DRAWING



# ANNEX H : INVENTORY OF ASSETS SURVEY FORMAT

### INVENTORY OF RESETTLEMENT IMPACTS

#### Mahawelli Water Security Investment Program (MWSIP)

The following is an Inventory for the resettlement impacted contract sections in the Projects of the MWSIP. This inventory should be conducted covering 100% of affected households/entities. The survey is designed to collect data from which impacts may be identified in detail and compensation calculations, prepared by Sri Lankon Government valuers, may be identified.

A separate Census and Socioeconomic Survey is also to be conducted to cover 100% of effected households/entities will provide data