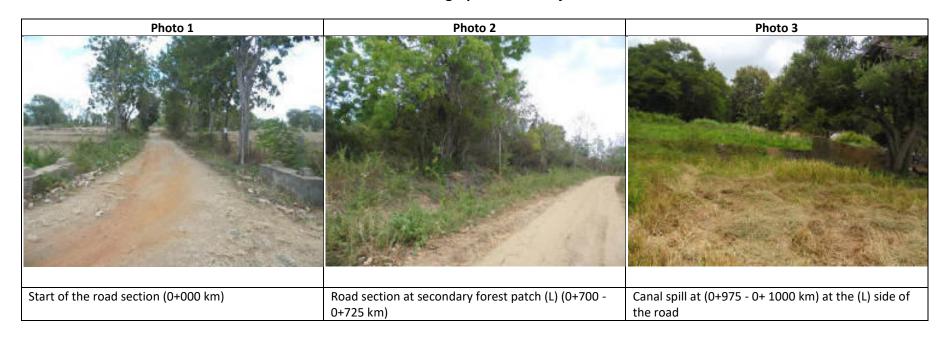

Annex A4 - Photographs of the Project Area

# B. LOCATION OF THE ROAD AND GENERIC DESCRIPTION OF ENVIRONMENT

| <b>No:</b> 1. | Type of Ecosystem Type of Terrain (Plain/ Undulating/ Hilly/ Mountainous etc.)                                                                                                          | Yes | No       | Explanation  Altitude: 500 - 570 ft  The road is located on an undulating terrain                                                                                                                                                                                                                                                                                                                                                                                                                                                                                                                                  |
|---------------|-----------------------------------------------------------------------------------------------------------------------------------------------------------------------------------------|-----|----------|--------------------------------------------------------------------------------------------------------------------------------------------------------------------------------------------------------------------------------------------------------------------------------------------------------------------------------------------------------------------------------------------------------------------------------------------------------------------------------------------------------------------------------------------------------------------------------------------------------------------|
| 2.            | Forest Area / Mangrove / Other natural habitats (Explain whether the road passes through forest areas or located along the forest areas and distance from shoulder to the forest area)? | ✓   |          | <ul> <li>Secondary forest (naturalized) (0+700 - 0+725 km) left side of the road</li> <li>Secondary forest (earlier Teak plantations converted to naturalized forest (1+025 - 1+400) bounded by the elephant fence of Kahalla - Pallekele sanctuary</li> <li>Existing road along the elephant fence is gravel - Jeep track. No road shoulders</li> <li>Legal Status of the Forest Area:         <ul> <li>Unclassified forest up to (0+700 - 0+725 km) and from 1+025 to 1+400 is within Kahalla - Pallekele sanctuary controlled by Wild Life</li> <li>Conservation Department of Sri Lanka</li> </ul> </li> </ul> |
| 3.            | Inhabited Area                                                                                                                                                                          |     | <b>✓</b> |                                                                                                                                                                                                                                                                                                                                                                                                                                                                                                                                                                                                                    |

| No: | Type of<br>Ecosystem | Yes      | No | Explanation                                                                                                   |
|-----|----------------------|----------|----|---------------------------------------------------------------------------------------------------------------|
| 4.  | Agricultural Land    | <b>√</b> |    | Seasonal paddy (0+300 - 0+975 km) either sides of the road                                                    |
| 5.  | Barren Land          |          | ✓  | No Bare land. But, abandoned land<br>(0+000 - 0+350 km) (left hand side), prob-<br>ably abandoned paddy lands |

## C. SPECIFIC DESCRIPTION OF THE ROAD ENVIRONMENT

| No. | Parameter/ Component                                                                                                                                                                                           | Yes      | No | Explanation                                                                                                                                                                                                                                                                                    |
|-----|----------------------------------------------------------------------------------------------------------------------------------------------------------------------------------------------------------------|----------|----|------------------------------------------------------------------------------------------------------------------------------------------------------------------------------------------------------------------------------------------------------------------------------------------------|
| 1.  | Are there any areas with landslide or erosion problems along the road?                                                                                                                                         | ✓        |    | Erosion prominent at the stream crossing points (Pls refer C-2)      Very narrow, hilly slope at the end of the road at the existing Maha Kirula dam and erosion is possible  ( ) No Secondary Information is available and Local Community is not aware of this matter                        |
| 2.  | Are there any Tanks/streams /rivers etc. along/crossing the road or any lakes/swamps beside the road?                                                                                                          | ✓        |    | <ul> <li>Canal crossing (0+500 - 0+525).</li> <li>At 0+800 km, there is a spill over the canal which drains across the road during the rainy season</li> <li>Maha Kirula tank spill water canal crossing the road at 0+975 - 1+000 km (within the Kahalla Pallekele sanctuary area)</li> </ul> |
| 3.  | Is the area along the project road prone to flooding or any problems of water stagnation and other drainage issues?  (If yes, mention chainage, flood level and frequency)                                     | <b>√</b> |    | At 0+800 km, there is a spill over the canal which drains across the road during the rainy season  ( ) No Secondary Information is available and Local Community is not aware of this matter                                                                                                   |
| 4.  | Are there any trees with a dbh of 30 cm or more affected on either side from the centre line of the road alignment? (If yes attach list of trees indicating the location (Right or Left side)and the chainage) | <b>√</b> |    | Pls refer Annex 1                                                                                                                                                                                                                                                                              |
| 5.  | Along the road and within 100 m of<br>the road shoulder,<br>are there any Faunal habitat areas,                                                                                                                | <b>✓</b> |    | Kahalla Pallekele sanctuary area at<br>the end of the road                                                                                                                                                                                                                                     |