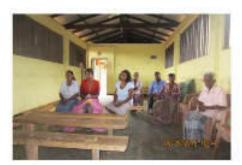

bidunugama GN division doesn't have a developed road and the available broken road is the only way of connecting the Polpithigama and Galewala which is the road to transport vegetables to Dambulla Special Economic Centre. Many of the people mentioned the importance of the road for their livelihood and they mentioned that they will give the maximum support to repairing the road.Mr. W.N. Nishantha is a villager who gives his comments as follows.

#### W.N.Nishantha

"The access road very much ensential to us to transport our vegetable cultivation. Because the road wreaked and it is very much difficult to travel with the loads of vehicles. We are ready to give any amount of land for the road. I stayed without making my fence to make sure about the access road."

## Clicks of the event

















GN Division: Herathgama

Access road: Herathgama to Mahakiriula

Date :2016 .08.29

Venue : Community Hall (Herathgama)

Participants of PIU:

Mr. W.M.D. Wijesinghe (IE/NWPCP)
Mr. K.W. Jayathilaka, (Snr. EA, NWPCP)
Mr. W.N.K Wehalla (CO/NWPCP)
Mr.T.M.R.K. Thennakoon (EO/NWPCP)
Ms. Malani Gunathilaka (LARO/NWPCP)

- Grama Niladari (Herathgama) welcomed all the participants to the meeting and invited PIC staff to continue the programme.
- First Irrigation Engineer, NWPCP explained the objective of the meeting. Then Environmental Officer, NWPCP gave brief introduction of the project through PPT.
- First Irrigation Engineer, NWPCP describe about the access road rehabilitation and temporary land acquisition and benefits to the public
- Then Resettlement Officer, NWPC Project described