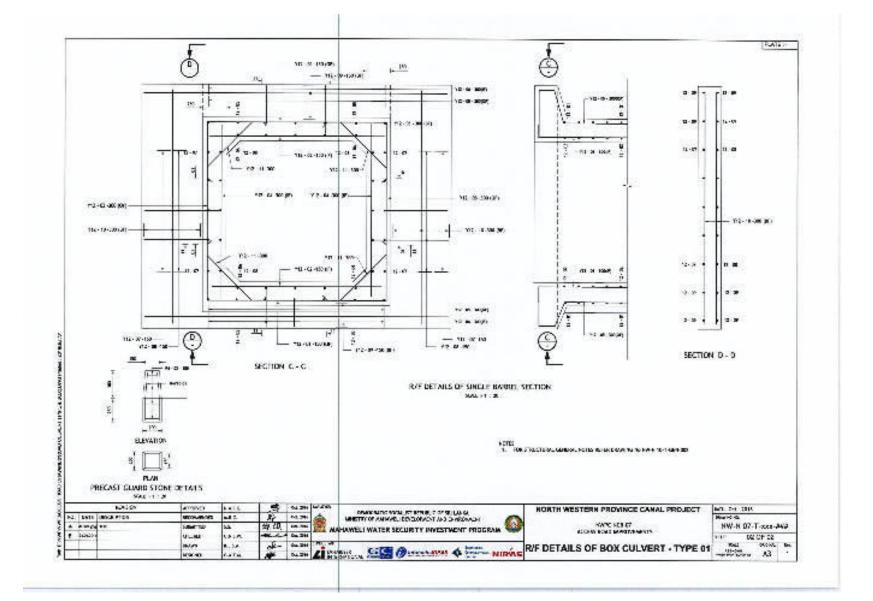

una Species

### **ABBREVIATIONS**

**TS** – Taxonomic Status, N**CS** – National Conservation Status, **EN** – Endangered, **VU** – Vulnerable

| Family       | Scientific Name  | English Name         | Sinhala Name          | TS         | NCS |
|--------------|------------------|----------------------|-----------------------|------------|-----|
| Phasianidae  | Gallus lafayetii | Sri Lanka Junglefowl | Sri Lanka Wali-kukula | Endemic    |     |
| Pieridae     | Appias galane    | Lesser albatross     | Kuda sudana           | Endemic    |     |
| Elephantidae | Elephas maximus  | Elephant             | Etha / Aliya          | Indigenous | EN  |

Annex D4 - Photographs of the Project Area





# ANNEX E : ROAD CROSS SECTION DESIGN DRAWINGS







### ANNEX F : CULVERT DESIGNS - DRAWINGS











# ANNEX G: ROAD SECTION – SHARP TURN DRAWING



# ANNEX H : INVENTORY OF ASSETS SURVEY FORMAT

### INVENTORY OF RESETTLEMENT IMPACTS

#### Mahawelli Water Security Investment Program (MWSIP)

The following is an Inventory for the resettlement impacted contract sections in the Projects of the MWSIP. This inventory should be conducted covering 100% of affected households/entities. The survey is designed to collect data from which impacts may be identified in detail and compensation calculations, prepared by Sri Lankon Government valuers, may be identified.

A separate Census and Socioeconomic Survey is also to be conducted to cover 100% of effected households/entities will provide data about the socioeconomic situation and losses for the household members.

### 1. Primary Informati