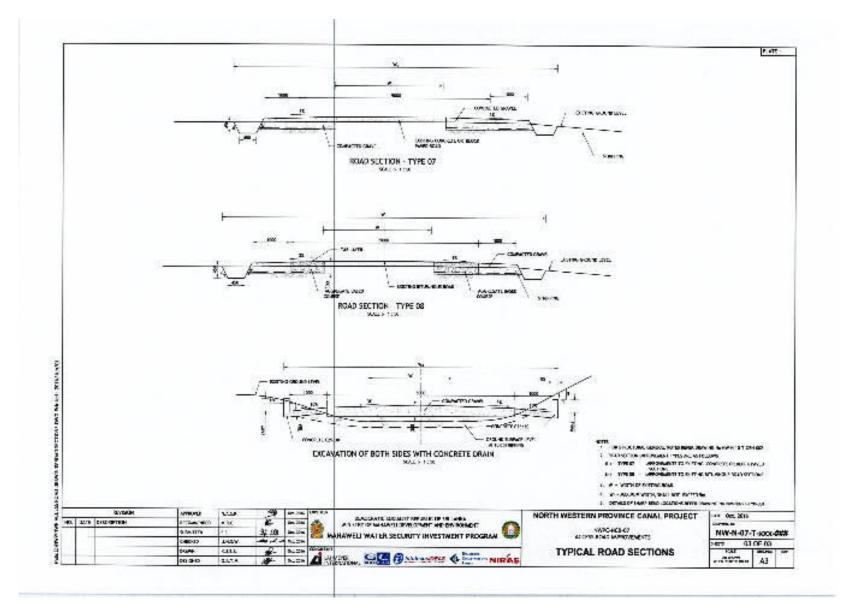

Recorded Endemic, Endangered / Threatened Fauna Species

### **ABBREVIATIONS**

**TS** – Taxonomic Status, N**CS** – National Conservation Status, **EN** – Endangered, **VU** – Vulnerable

| Family       | Scientific Name  | English Name         | Sinhala Name          | TS         | NCS |
|--------------|------------------|----------------------|-----------------------|------------|-----|
| Phasianidae  | Gallus lafayetii | Sri Lanka Junglefowl | Sri Lanka Wali-kukula | Endemic    |     |
| Pieridae     | Appias galane    | Lesser albatross     | Kuda sudana           | Endemic    |     |
| Elephantidae | Elephas maximus  | Elephant             | Etha / Aliya          | Indigenous | EN  |

Annex D4 - Photographs of the Project Area





# ANNEX E : ROAD CROSS SECTION DESIGN DRAWINGS







### ANNEX F : CULVERT DESIGNS - DRAWINGS











# ANNEX G: ROAD SECTION – SHARP TURN DRAWING



# ANNEX H : INVENTORY OF ASSETS SURVEY FORMAT

### INVENTORY OF RESETTLEMENT IMPACTS

#### Mahawelli Water Security Investment Program (MWSIP)

The following is an Inventory for the resettlement impacted contract sections in the Projects of the MWSIP. This inventory should be conducted covering 100% of affected households/entities. The survey is designed to collect data from which impacts may be identified in detail and compensation calculations, prepared by Sri Lankon Government valuers, may be identified.

A separate Census and Socioeconomic Survey is also to be conducted to cover 100% of effected households/entities will provide data about the socioeconomic situation and losses for the