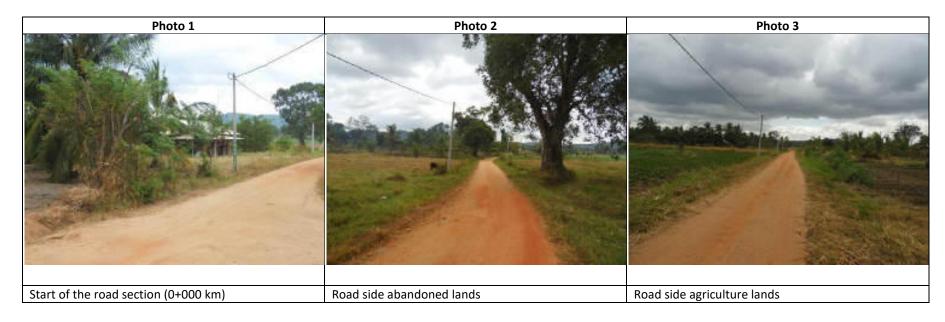

| С  | E  |     | TE, AB, SF         |

### Annex D3 - Recorded Endemic, Endangered / Threatened Fauna Species

### **ABBREVIATIONS**

**TS** – Taxonomic Status, N**CS** – National Conservation Status, **EN** – Endangered, **VU** – Vulnerable

| Family       | Scientific Name  | English Name         | Sinhala Name          | TS         | NCS |
|--------------|------------------|----------------------|-----------------------|------------|-----|
| Phasianidae  | Gallus lafayetii | Sri Lanka Junglefowl | Sri Lanka Wali-kukula | Endemic    |     |
| Pieridae     | Appias galane    | Lesser albatross     | Kuda sudana           | Endemic    |     |
| Elephantidae | Elephas maximus  | Elephant             | Etha / Aliya          | Indigenous | EN  |

Annex D4 - Photographs of the Project Area





# ANNEX E : ROAD CROSS SECTION DESIGN DRAWINGS







### ANNEX F : CULVERT DESIGNS - DRAWINGS











# ANNEX G: ROAD SECTION – SHARP TURN DRAWING



# ANNEX H : INVENTORY OF ASSETS SURVEY FORMAT

### INVENTORY OF RESETTLEMENT IMPACTS

#### Mahawelli Water Security Investment Program (MWSIP)

The following is an Inventory for the resettlement impacted contract sections in the Projects of the MWSIP. This inventory should be conducted covering 100% of affected households/entities. The survey is designed to collect data from which impacts may be identified in detail and compensation calculations, prepared by Sri Lankon Government valuers, may be identified.

A separate Census and Socioeconomic Survey is also to be conducted to cover 100% of effected households/entities will provide da