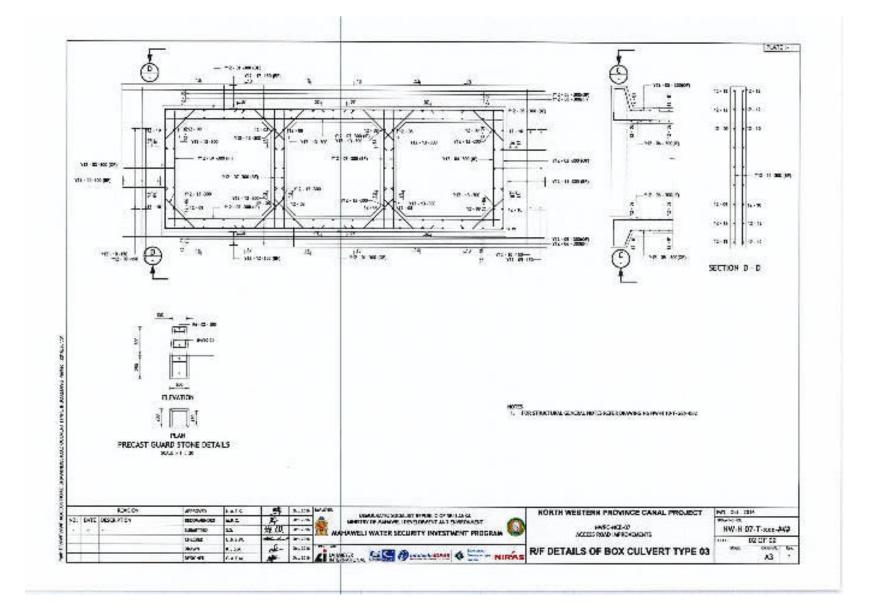

Species

### **ABBREVIATIONS**

**TS** – Taxonomic Status, N**CS** – National Conservation Status, **EN** – Endangered, **VU** – Vulnerable

| Family       | Scientific Name  | English Name         | Sinhala Name          | TS         | NCS |
|--------------|------------------|----------------------|-----------------------|------------|-----|
| Phasianidae  | Gallus lafayetii | Sri Lanka Junglefowl | Sri Lanka Wali-kukula | Endemic    |     |
| Pieridae     | Appias galane    | Lesser albatross     | Kuda sudana           | Endemic    |     |
| Elephantidae | Elephas maximus  | Elephant             | Etha / Aliya          | Indigenous | EN  |

Annex D4 - Photographs of the Project Area





# ANNEX E : ROAD CROSS SECTION DESIGN DRAWINGS







### ANNEX F : CULVERT DESIGNS - DRAWINGS











# ANNEX G: ROAD SECTION – SHARP TURN DRAWING



# ANNEX H : INVENTORY OF ASSETS SURVEY FORMAT

### INVENTORY OF RESETTLEMENT IMPACTS

#### Mahawelli Water Security Investment Program (MWSIP)

The following is an Inventory for the resettlement impacted contract sections in the Projects of the MWSIP. This inventory should be conducted covering 100% of affected households/entities. The survey is designed to collect data from which impacts may be identified in detail and compensation calculations, prepared by Sri Lankon Government valuers, may be identified.

A separate Census and Socioeconomic Survey is also to be conducted to cover 100% of effected households/entities will provide data about the socioeconomic situation and losses for the household members.

### 1. Primary Information: