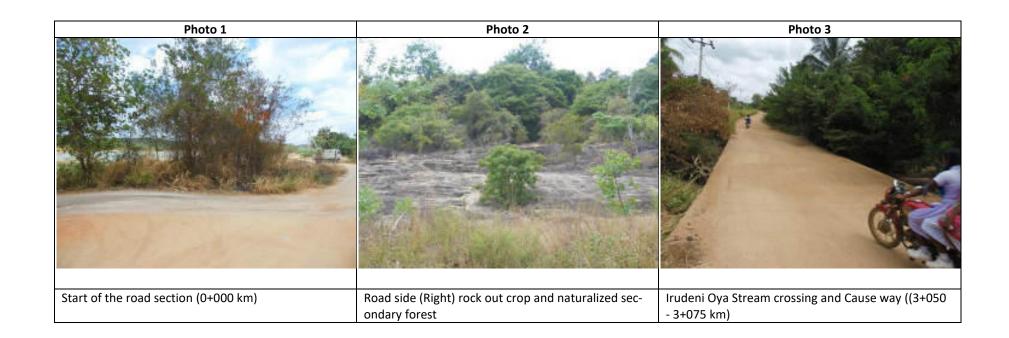

**Annex C5: Photographs of the Project Area** 

ANNEX D : ENVIRONMENTAL CODE OF PRACTICE (ECOP) CHECKLIST – MAHAKITHULA DAM ACCESS ROAD (ROAD 4)

## C. SPECIFIC DESCRIPTION OF THE ROAD ENVIRONMENT

| No. | Parameter/ Component                                                                        | Yes      | No | Explanation                                                                                                                                                                                 |  |  |
|-----|---------------------------------------------------------------------------------------------|----------|----|---------------------------------------------------------------------------------------------------------------------------------------------------------------------------------------------|--|--|
| 1.  | Are there any areas with land-<br>slide or erosion problems along<br>the road?              | <b>✓</b> |    | <ul> <li>Erosion prominent at the stream crossing points (Pls refer C-2) and tank locations/ bunds</li> <li>Bare land at 0+575 - 0+600 km (hilly) at Right hand side of the road</li> </ul> |  |  |
|     |                                                                                             |          |    | ( ) No Secondary Information is available and Local Community is not aware of this matter                                                                                                   |  |  |
| 2.  | Are there any Tanks/streams /rivers etc. along/crossing the road or any lakes/swamps beside |          |    | Pothuvila Tank (Left) from 0+600<br>to 0+100 km                                                                                                                                             |  |  |
|     | the road?                                                                                   | <b>√</b> |    | <ul> <li>Drainage crossing the road with<br/>bridge from 1+100 km</li> <li>Seasonal Stream crossing (Irudeni</li> </ul>                                                                     |  |  |
|     |                                                                                             |          |    | Oya) with a causeway from 3+000                                                                                                                                                             |  |  |

| No. | Parameter/ Component                                                                                                                                                                                              | Yes      | No | Explanation                                                                                                                                                                                                                                                                                                                                                                                   |
|-----|-------------------------------------------------------------------------------------------------------------------------------------------------------------------------------------------------------------------|----------|----|-----------------------------------------------------------------------------------------------------------------------------------------------------------------------------------------------------------------------------------------------------------------------------------------------------------------------------------------------------------------------------------------------|
|     |                                                                                                                                                                                                                   |          |    | to 3+025 km with slope (stream flows to Hakwatuna Oya)  Seasonal stream with a cause way from 4+400 to 4+425 km  Seasonal stream crossing the road between 5+300 to 5+325 km  Seasonal stream crossing the road between 5+850 to 5+875 km  Bambaragala Tank (6+225 - 6+250 km) for the elephants  Mahawewa stream flowing to Mahawewa tank (New bridge is constructing) (10+250 to 10+775 km) |
| 3.  | Is the area along the project road prone to flooding or any problems of water stagnation and other drainage issues? (If yes, mention chainage, flood level and frequency)                                         | <b>✓</b> |    | Most of the stream crossing points mentioned under C-2 get flooded during the rainy season (source from the residents and wild life officers of the area)  ( ) No Secondary Information is available and Local Community is                                                                                                                                                                   |
| 4.  | Are there any trees with a dbh of 30 cm or more affected on either side from the centre line of the road alignment? (If yes attach list of trees indicating the location (Right or Left side)and the chainage)    | <b>✓</b> |    | not aware of this matter  Pls refer Annex 1                                                                                                                                                                                                                                                                                                                                                   |
| 5.  | Along the road and within 100 m of the road shoulder, are there any Faunal habitat areas, Faunal breeding ground, bird migration area, or other similar areas? (If yes, specify details of habitat with chainage) | <b>✓</b> |    | <ul> <li>Kahalla Pallekele sanctuary, stream and tanks, road side thickets, forests and other naturalized habitats mentioned above</li> <li>This area is rich with elephant movements, migratory birds due to the existing favourable habitats specially during the wet season</li> </ul>                                                                                                     |