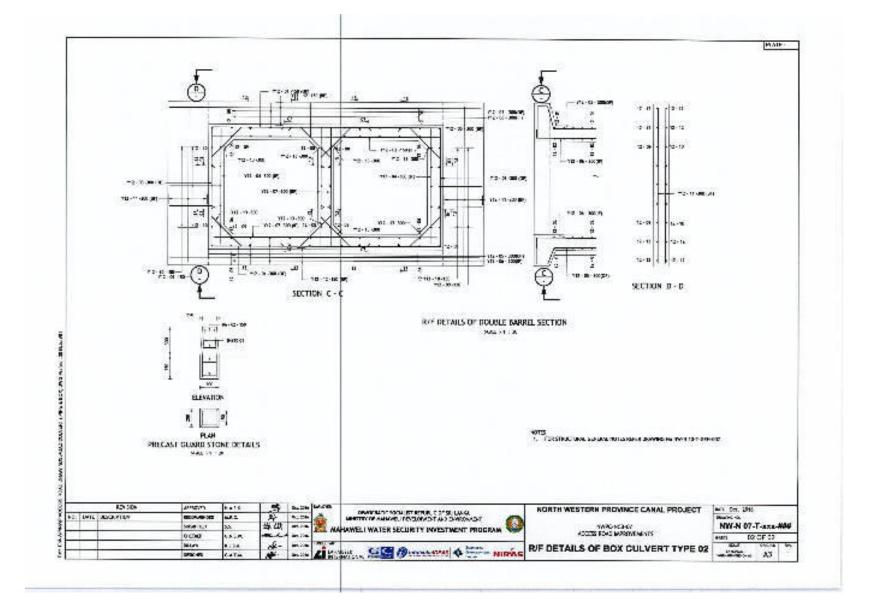

a Species

### **ABBREVIATIONS**

**TS** – Taxonomic Status, N**CS** – National Conservation Status, **EN** – Endangered, **VU** – Vulnerable

| Family       | Scientific Name  | English Name         | Sinhala Name          | TS         | NCS |
|--------------|------------------|----------------------|-----------------------|------------|-----|
| Phasianidae  | Gallus lafayetii | Sri Lanka Junglefowl | Sri Lanka Wali-kukula | Endemic    |     |
| Pieridae     | Appias galane    | Lesser albatross     | Kuda sudana           | Endemic    |     |
| Elephantidae | Elephas maximus  | Elephant             | Etha / Aliya          | Indigenous | EN  |

Annex D4 - Photographs of the Project Area





# ANNEX E : ROAD CROSS SECTION DESIGN DRAWINGS







### ANNEX F : CULVERT DESIGNS - DRAWINGS











# ANNEX G: ROAD SECTION – SHARP TURN DRAWING



# ANNEX H : INVENTORY OF ASSETS SURVEY FORMAT

### INVENTORY OF RESETTLEMENT IMPACTS

#### Mahawelli Water Security Investment Program (MWSIP)

The following is an Inventory for the resettlement impacted contract sections in the Projects of the MWSIP. This inventory should be conducted covering 100% of affected households/entities. The survey is designed to collect data from which impacts may be identified in detail and compensation calculations, prepared by Sri Lankon Government valuers, may be identified.

A separate Census and Socioeconomic Survey is also to be conducted to cover 100% of effected households/entities will provide data about the socioeconomic situation and losses for the household members.

### 1. Primary Information