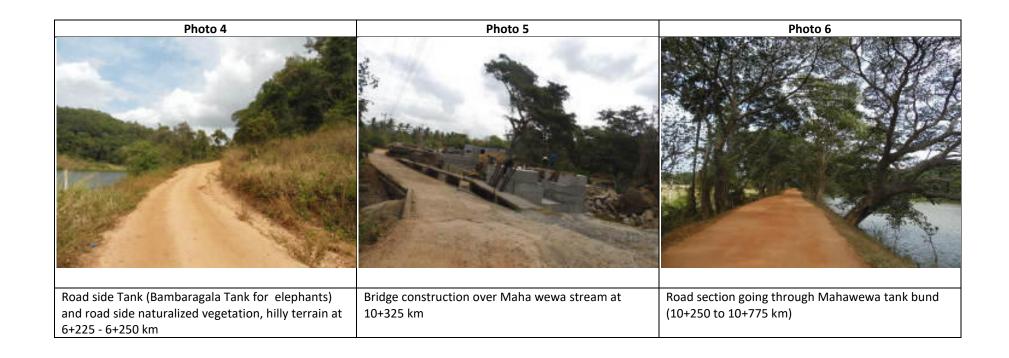

**Annex C5: Photographs of the Project Area** 

ANNEX D : ENVIRONMENTAL CODE OF PRACTICE (ECOP) CHECKLIST – MAHAKITHULA DAM ACCESS ROAD (ROAD 4)

| No. | Parameter/ Component                                                                                                                                                                                              | Yes      | No | Explanation                                                                                                                                                                                                                                                                                                                                                                                   |
|-----|-------------------------------------------------------------------------------------------------------------------------------------------------------------------------------------------------------------------|----------|----|-----------------------------------------------------------------------------------------------------------------------------------------------------------------------------------------------------------------------------------------------------------------------------------------------------------------------------------------------------------------------------------------------|
|     |                                                                                                                                                                                                                   |          |    | to 3+025 km with slope (stream flows to Hakwatuna Oya)  Seasonal stream with a cause way from 4+400 to 4+425 km  Seasonal stream crossing the road between 5+300 to 5+325 km  Seasonal stream crossing the road between 5+850 to 5+875 km  Bambaragala Tank (6+225 - 6+250 km) for the elephants  Mahawewa stream flowing to Mahawewa tank (New bridge is constructing) (10+250 to 10+775 km) |
| 3.  | Is the area along the project road prone to flooding or any problems of water stagnation and other drainage issues? (If yes, mention chainage, flood level and frequency)                                         | <b>✓</b> |    | Most of the stream crossing points mentioned under C-2 get flooded during the rainy season (source from the residents and wild life officers of the area)  ( ) No Secondary Information is available and Local Community is                                                                                                                                                                   |
| 4.  | Are there any trees with a dbh of 30 cm or more affected on either side from the centre line of the road alignment? (If yes attach list of trees indicating the location (Right or Left side)and the chainage)    | <b>✓</b> |    | not aware of this matter  Pls refer Annex 1                                                                                                                                                                                                                                                                                                                                                   |
| 5.  | Along the road and within 100 m of the road shoulder, are there any Faunal habitat areas, Faunal breeding ground, bird migration area, or other similar areas? (If yes, specify details of habitat with chainage) | <b>✓</b> |    | <ul> <li>Kahalla Pallekele sanctuary, stream and tanks, road side thickets, forests and other naturalized habitats mentioned above</li> <li>This area is rich with elephant movements, migratory birds due to the existing favourable habitats specially during the wet season</li> </ul>                                                                                                     |

# D. OTHER

| No. | Consultation Activities                                                 | Remarks                                                                                                                                                                                                                                                                                                                                                                                                                                                                                                                                                                                                                                                                                                                                                                                                                           |
|-----|-------------------------------------------------------------------------|-----------------------------------------------------------------------------------------------------------------------------------------------------------------------------------------------------------------------------------------------------------------------------------------------------------------------------------------------------------------------------------------------------------------------------------------------------------------------------------------------------------------------------------------------------------------------------------------------------------------------------------------------------------------------------------------------------------------------------------------------------------------------------------------------------------------------------------|
| 1.  | Recommendations in finalizing the alignment and during the construction | <ul> <li>The road is passing hilly undulating terrain and side of the roads are hilly and slope (6+000 to 7+050 km) and this section is very narrow and naturalized area of the Kahalla - Pallekele sanctuary</li> <li>Road design should address flood / erosion prevention mechanisms (carpet road/ concrete)</li> <li>Existing road is with narrow bends can be dangerous due to wild life movements</li> <li>Archaeological reserve (Left side) from 9+650 to 9+750 km (have to be careful during the heavy machinery handling)</li> <li>Korakahagollagama cemetery (Right from 9+375 to 9+600)</li> <li>People and Wild life department of the area is highly concern on the disturbance may cause during the construction of the road and using this road as an access road during the canal construction period</li> </ul> |
| 2.  | If suggestions received, were they incorporated into the design?        |                                                                                                                                                                                                                                                                                                                                                                                                                                                                                                                                                                                                                                                                                                                                                                                                                                   |