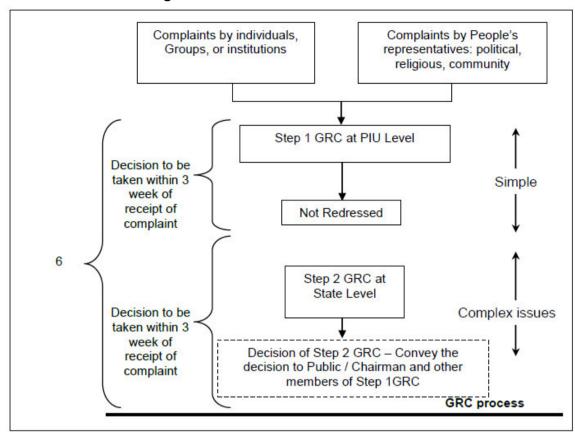

elated issue
- ii) The PIU level GRC will comprise of the:
  - a) PIU Head -Chairperson
  - b) A representative from District Administration
  - c) Executive Engineer, local PWD office/ Project Manager
  - d) Resettlement Officer, PIU, Manipur
  - e) A representative from local NGOs or a local person of repute and standing in the society,
  - f) Elected representative from Zila Parisad /District Council
  - A representative for women from a relevant agency which could be from the government, or NGO or local community
  - h) A representative from IP community or NGO for IP related issue
  - i) A representative from DPs shall also be member of GRC.
- iii) One of the above members in the PIU level GRC will be a woman. The following flow chart (**Figure 1**) defines the process of the GRM.





Figure-1: Grievance Redress Mechanism

iv) No GRM monitoring has been undertaken because GRC is not yet formed. A GRM monitoring format in this context attached in **Appendix-11** for reference.

# J. Capacity building

- 24. The dedicated staff both at head office and field level involved in land acquisition and resettlement activities will undergo an orientation and training in ADB resettlement policy and management activities. Broadly, the training will cover topics such as (i) Principles and procedures of land acquisition; (ii) Public consultation and participation; (iii) Entitlements and compensation & assistance disbursement mechanisms; Grievance redress; and (iv) Monitoring of resettlement operations. These will be covered through a formal workshop by the consultant under the ongo