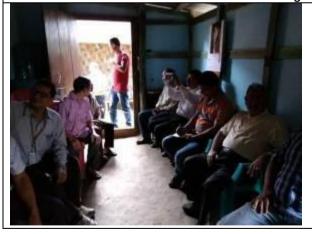

Madam,

The Semi-Annual Social Safeguards Monitoring Report for the period July 2016 to December 2016 in respect of SASEC Road Connectivity Investment Program (SRCIP) - Tranche- 1 "Construction of Imphal Kangchup Tamenglong Road" in the state of Manipur is submitted herewith for further necessary action please.

#### **Project Alignment Map**