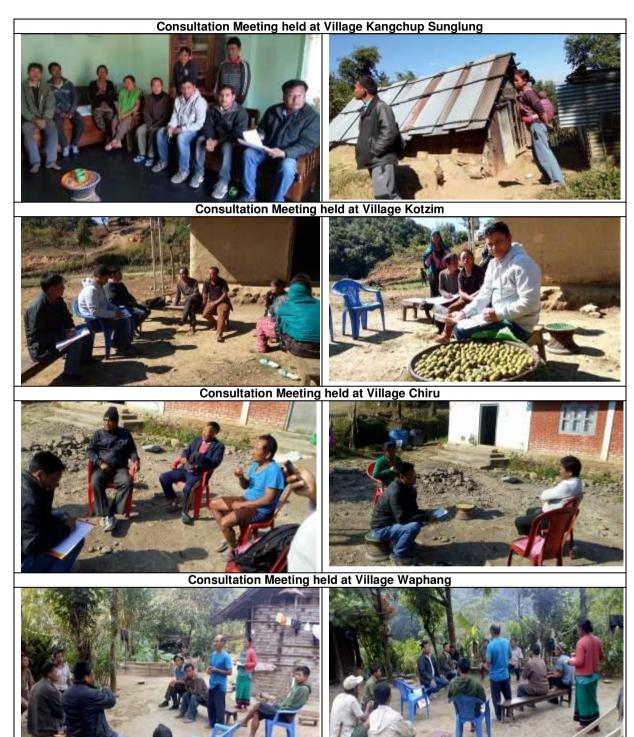

#### **Tranche 1**

- 5. The construction work of Imphal-Kangchup-Tamenglong Road sub-project has been awarded to M/s. Hindustan Construction Company Limited (HCC) in joint venture with M/s. Vensar Constructions Company Limited (VCCL). The letter of acceptance for award of the work has been notified on 22.02.2016 and the contract agreement was signed on 21.03.2016 at the cost of Rs. 1114.18 Crores. The date of commencement of the sub-project road is notifies as 12.08.2016. Formation cutting at chainage 16+900 to Chainage 19+600 is in progress.
- 6. The appointment of NGO for social safeguards implementation of IKTR sub-project has been approved by Government of Manipur (GoM) and awarded to Manavdhikar Samajik Manch, New Delhi. The contract agreement was signed on 26<sup>th</sup> September 2016 and the NGO has been mobilized since 4<sup>th</sup> December 2016 and has submitted inception report. The NGO has also started its work/activities such as, project information disclosure by sensitizing the village communities through public consultation and focused group discussion, verification of DPs by Joint Verification Survey (JVS) on Kangchup-Tamenglong section. Also, the NGO was present and supportive during centre-line and affected property demarcation on 9<sup>th</sup> December 2016 from Imphal (Km.0.00) to Kangchup (Km 12.9) section.
- 7. The social and resettlement impact assessment of 107.97 Km Imphal-Kangchup-Tamenglong Road (IKTR) sub-project was undertaken based on the sub-project Appraisal Report (SAR), Detailed Project Report (DPR) including Resettlement Plan (RP) and Indigenous Peoples Plan (IPP) prepared before the loan approval. The Involuntary Resettlement (IR) categorization for the IKTR sub-project is Category-A, and also Category-A for Indigenous Peoples.