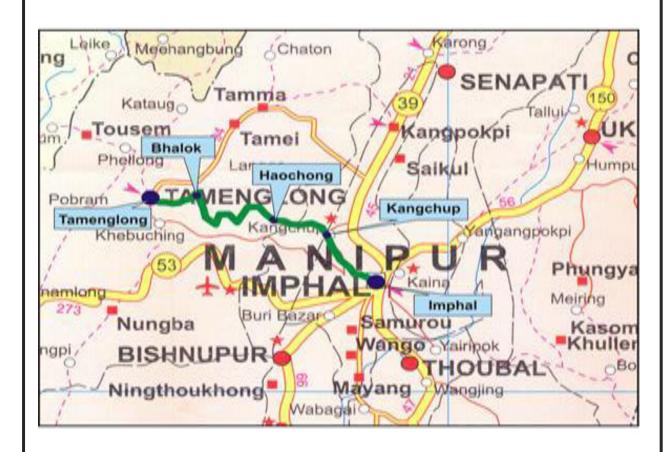

# B. Scope of the Project

4. The project road starts at Naoremthong of Imphal City and ends at Tamenglong covering a total length of 107.97 Kms, which includes spur alignment to Haochong and Kabui Khullen having length of 4.15 Km and 0.800 Km respectively. The alignment passes through districts of Imphal West, Senapati and Tamenglong connecting to major settlements of Imphal, Kangchup, Haochong, Bhalok and Tamenglong. The initial 12.90 Km of sub-project road alignment from Naoremthong to Kangchup is an existing road in plain terrain, whereas alignment between Kangchup to Tamenglong 90.12 Kms and spur alignments are greenfield area mostly located in mountainous terrain. The present road sub-project section is proposed for improvement and up-gradation from existing Intermediate Double Lane (IDL) to four lane with paved shoulder from chainage 0.00 to 5.540 and double lane with paved shoulder from chainage 5.540 to chainage 12.90 in the plain area up-to Kangchup. Rest road section of 90.12 Km is coming under hilly terrain greenfield area where double lane road configurations with shoulders and side drains proposed with spur alignment in Haochong and Kabui Khullen having length of 4.15 Km and 0.800 Km respectively is proposed for Intermediate Double Lane. The proposed alignment map given below showing the IKTR sub-project.

#### **Project Alignment Map**