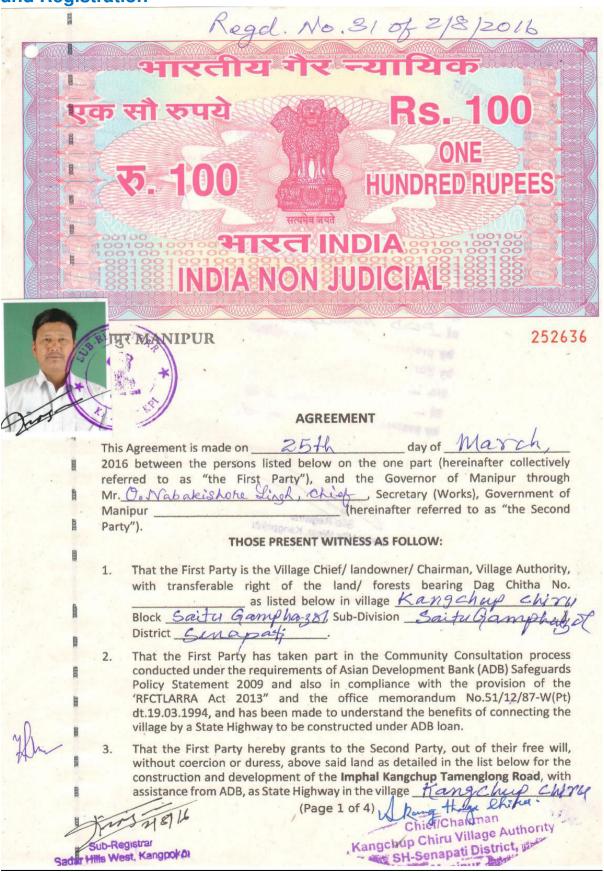

#### C-2: Kangchup-Tamenglong Section

- There will not any private land acquisition for Kangchup-Tamenglong Road subsection. The land required for construction of the Kangchup-Tamenglong road subsection has been donated by the land owners / village chiefs / village headman. The Principal Chief Conservator of Forest, Imphal has approved on 28th May 2016 for the diversion of 182.86 hectare forest land for the construction of Imphal-Kangchup-Tamenglong Road (IKTR) section under Districts Senapati and Tamenglong. Refer to Appendix-4 for Office Order of the Principal Chief Conservator of Forests, GoM. Also, Manipur Public Work Department (MPWD) through Project Director Externally Aided Project (PD-EAP) has successfully undertaken the land donation process with the village communities living along the road. Total 69 no. of land donation agreement executed between land owners, village chief/headmen and the Project Director (PD) EAP/PWD, Manipur has been registered. Copy of sample "Agreement Deeds" and copy of sample letter issued by the Office of the Sub-register, GOM attached in the Appendix-3.
- 14. Based on the final proposed alignment in DPR, Resettlement Plan (RP) was prepared and approved by the ADB. According to the RP of Kangchup-Tamenglong Road sub-section which was based on the full census survey, 127 households will be losing 191 structures. Out of 127 households having 774 persons, 76 households will be physically displaced and 51 households will be economically displaced. 127 numbers of vulnerable households will be displaced and 20 numbers of Common Property Resources (CPRs) will be affected. The joint measurement survey has been initiated by respective Government agencies for standing properties/assets viz: standing structures, horticulture/agricultural crops, timber trees, fisheries have been started from 17<sup>th</sup> May 2016. The cut-off date for Kangchup-Tamenglong road subsection of this IKTR project will be the date of start of survey i.e. 17<sup>th</sup> May 2016. In this context a notification has been issued dated 20<sup>th</sup> September 2016 by PWD, GOM (Refer to **Appendix-5**). The social and resettlement impacts are summarized below in the **Table 2**.

15. All the land required for 'Kangchup-Tamenglong' sub-section under this sub-project road has been transferred by the land owners/village chief/headmen through a deed

of agreement, which has been registered. The required land has been transferred based on earlier Memorandum of Understanding (MOU) between land owners/village chief/headmen and PD, Externally Aided Projects (MPWD). The signed MOU has been registered by the respective Registrar/Tahasildar. The total MOU signed and registration completed till date is 61 from Tamenglong District and 8 from Senapati District. No land acquisition has been undertaken in Imphal-Kangchup road section yet. The Land Acquisition and Resettlement process monitoring undertaken till December 2016 is given in **Appendix-7**.