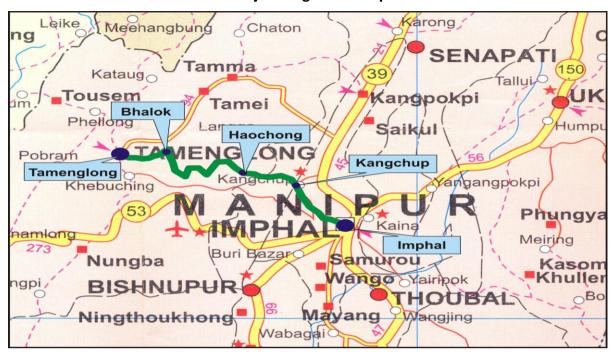

# B. Scope of the Project

4. The project road starts at Naoremthong of Imphal City and ends at Tamenglong covering a total length of 107.97 Kms, which includes spur alignment to Haochong and Kabui Khullen having length of 4.15 Km and 0.800 Km respectively. The alignment passes through districts of Imphal West, Senapati and Tamenglong connecting to major settlements of Imphal, Kangchup, Haochong, Bhalok and Tamenglong. The initial 12.90 Km of sub-project road alignment from Naoremthong to Kangchup is an existing road in plain terrain, whereas alignment between Kangchup to Tamenglong 90.12 Kms and spur alignments are greenfield area mostly located in mountainous terrain. The present road sub-project section is proposed for improvement and up-gradation from existing Intermediate Double Lane (IDL) to four lane with paved shoulder from chainage 0.00 to 5.540 and double lane with paved shoulder from chainage 5.540 to chainage 12.90 in the plain area up-to Kangchup. Rest road section of 90.12 Km is coming under hilly terrain greenfield area where double lane road configurations with shoulders and side drains proposed with spur alignment in Haochong and Kabui Khullen having length of 4.15 Km and 0.800 Km respectively is proposed for Intermediate Double Lane. The proposed alignment map given below showing the IKTR sub-project.

#### **Project Alignment Map**