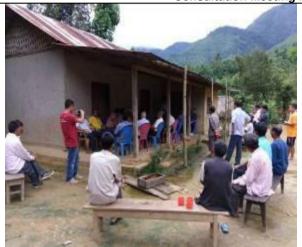

Monitoring**

| Date | Venue | Participants (No. & Type) | Topics covered | Comments |
|------|-------|---------------------------|----------------|----------|
|      |       |                           | •              | •        |
|      |       |                           | •              | •        |
|      |       |                           | •              | •        |
|      |       |                           | •              | •        |
|      |       |                           | •              | •        |

Appendix-14 Photographs
Photographs of Consultation / Sensitization Meetings held on 24 and 25 December 2016 from Km. 12.900 to Km. 34.900



### Photographs of Consultation / Sensitization Meetings held on 21st June 2016





Consultation Meeting held at Village Bhalok-2





Consultation Meeting held at village Bhalok-3